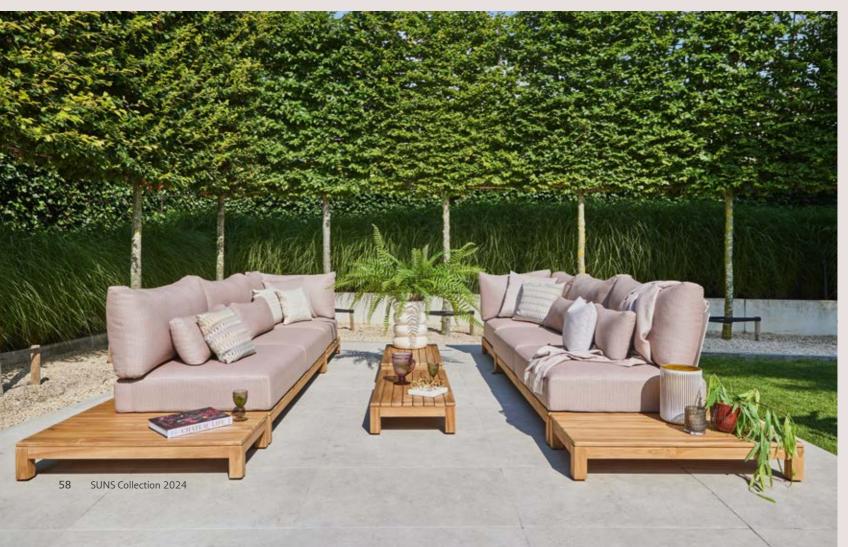

# **PURE**

#### **LOUNGING & DINING**

With solid teak designs inspired by elements from nature, the Pure series is characterized by organic materials and shapes. These organic materials and shapes go perfectly together with distinctive design elements and high-end outdoor materials. Pure combines comfort with character.

This lounge set owes its stylish appearance to its beautiful use of teak, strong angles and richly filled cushions.

Inspired by iconic designs of the past, in contemporary quality.

The new trend in outdoor living: all-teak furniture with organic shapes.

Discover our Neolith® table tops in various designs.

Rounded elements that accentuate the natural character of the wood.