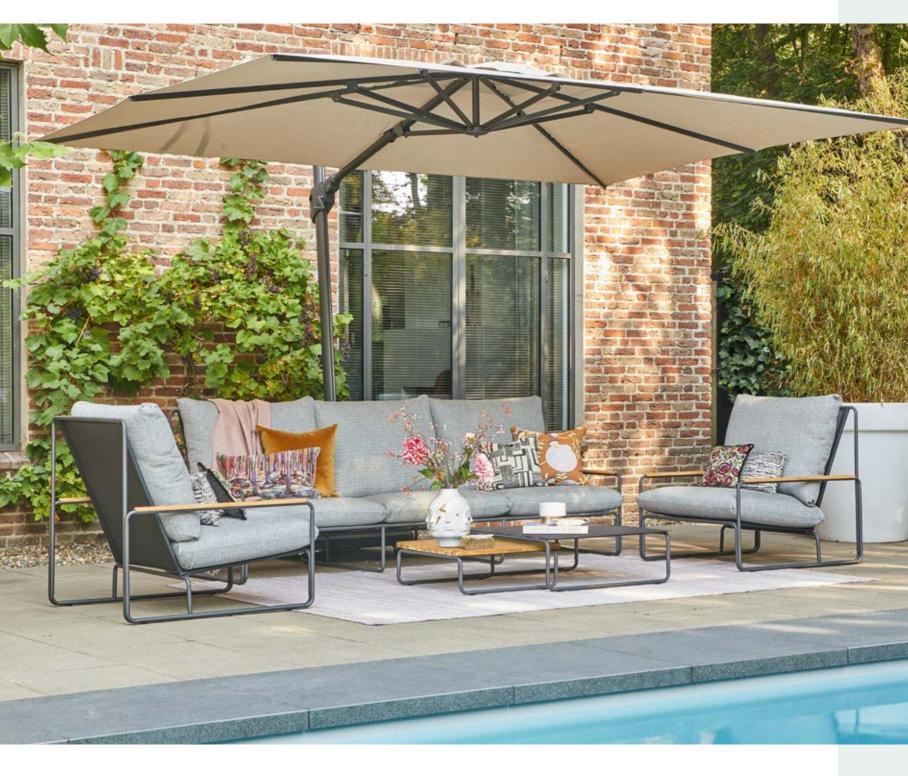

# ALLURE

#### **LOUNGING & DINING**

Royal cushions, ultra-wide and deep seating elements, and robust frame constructions made of the highest quality materials. Allure offers luxury and comfort in every aspect. The inviting designs are stylish eye-catchers that provide a very chic appearance to your garden or terrace.

The seemingly frameless design of the Blocchi lounge set is a persuasive invitation to cherish its comfort.

Royal seats, wide and deep, scatter cushions to create your ideal position. This is lounging!

ALLURE LOUNGING ASPEN LOUNGE SET

A seamless and sleek ensemble of tables and bench in one design.

The stylish design, premium fabric and cushions offer you a soft touch and warm welcome.