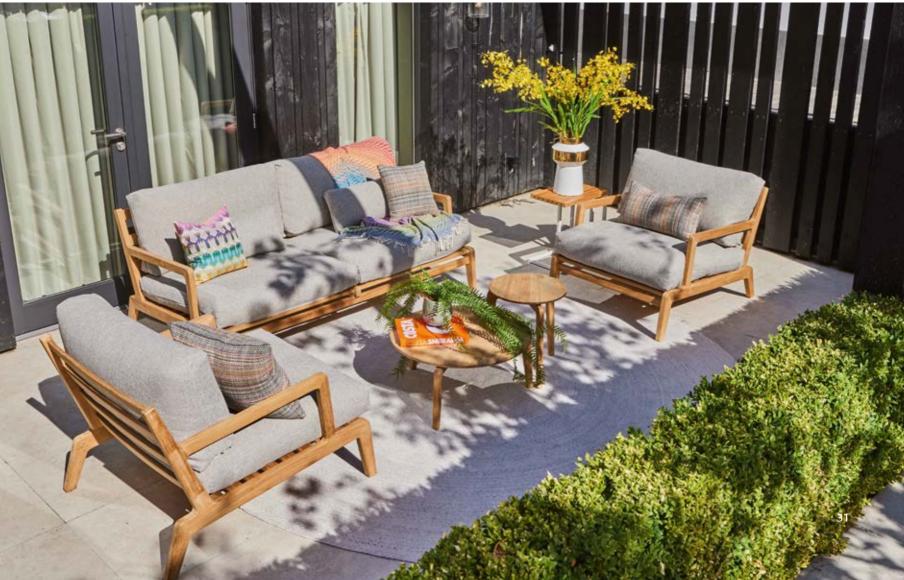

#### THE PERFECT SET-UP

With many of our lounge set series, the 'You create' concept offers plenty of options for creating the ideal set-up for your lounge set. Just mix and match the different combinations of 2-seater and 3-seater sofas, loungers, and matching tables.

What about a loungy corner set-up with a chaise longue, or an Ibiza set-up with two separate sofas facing each other? When you have chosen your basic configuration, you can add various armrests, side tables and hockers.

Get inspired and create your perfect and personal set-up.