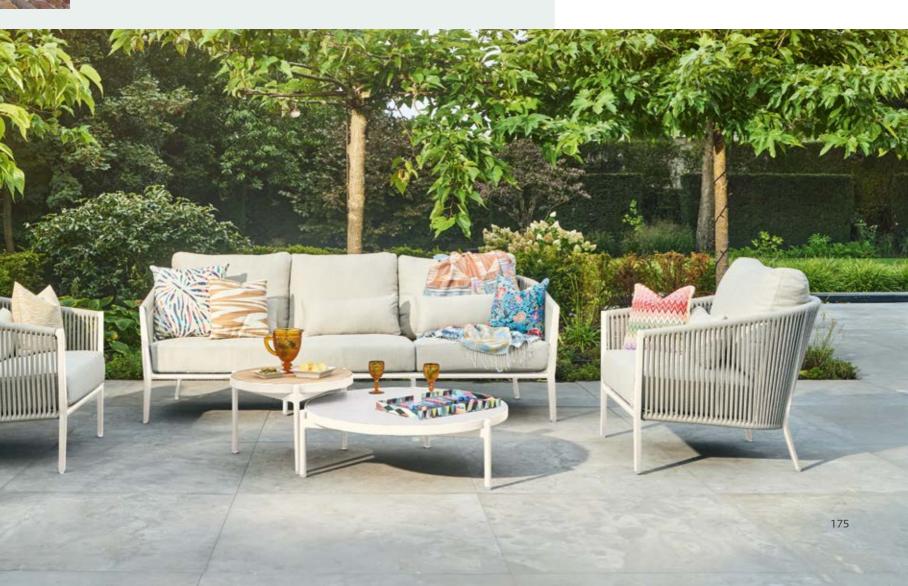

The Portofino lounge set, a sleek design for the modern garden, with the warmth of teak.

TERMOLI DINING CHAIR

with cushion

FLORINE DINING CHAIR

ARITZO DINING CHAIR

with cushion

VERONA DINING CHAIR

Kim Kötter and Jaap Reesema bought a house on a true dream location. The house is located by the water and overlooks a protected nature reserve. After a tasteful metamorphosis of the house, it was now the garden's turn. With a private beach and heated swimming pool, it always feels like a holiday here.

### **FEATURED PRODUCTS**

Aspen sofa set | Palermo dining table |
Vittoria dining chair | Termoli sofa set | Nardo lounger |
Veneto carpet | Arezzo pouf | Jill lamp stand |
Kate outdoor lamp | Eve outdoor lamp | Cosa cushion