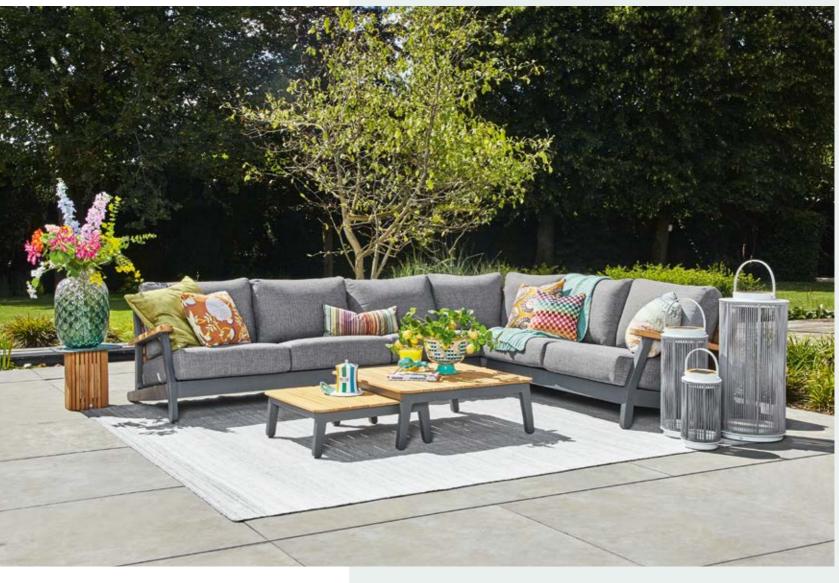

# ALLURE

#### **LOUNGING & DINING**

Royal cushions, ultra-wide and deep seating elements, and robust frame constructions made of the highest quality materials. Allure offers luxury and comfort in every aspect. The inviting designs are stylish eye-catchers that provide a very chic appearance to your garden or terrace.

The seemingly frameless design of the Blocchi lounge set is a persuasive invitation to cherish its comfort.

Royal seats, wide and deep, scatter cushions to create your ideal position. This is lounging!

ALLURE LOUNGING ASPEN LOUNGE SET

A seamless and sleek ensemble of tables and bench in one design.

The stylish design, premium fabric and cushions offer you a soft touch and warm welcome.