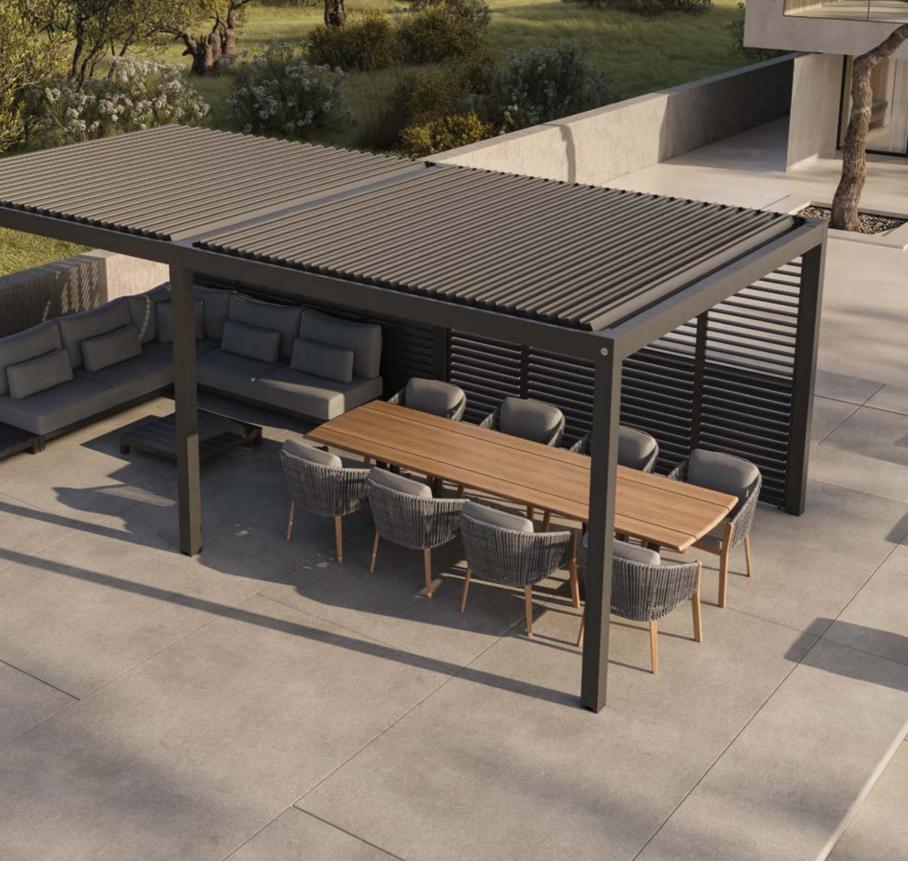

# **GAZEBO COLLECTION**

# **OUTDOORS ALL YEAR ROUND**

Sun, shade, even sitting outside during a summer rain. With a SUNS Gazebo you are always comfortable. The strong construction is made of high-quality industrial aluminium, has rainwater drainage, and can be used in almost any garden or outdoor space. It is a smart modular system that can be realized in only one day and allows you to create your ideal patio cover.

The SUNS Gazebo collection offers various types and sizes, and different shutter systems for the roof. You can expand endlessly by connecting different modules together. The sides can be provided with optional roll-up-and-down screens or aluminium panels. Everything manually or automatically driven. Some gazebos even include LED lighting. You choose!

GAZEBO COLLECTION MARANZA GAZEBO

Modern designs that stand out in comfort and functionality.

Both the shutters and the side screens can be adjusted manually to your liking.

Adjustable fences and shutters provide privacy and the integrated lights create an atmospheric setting.