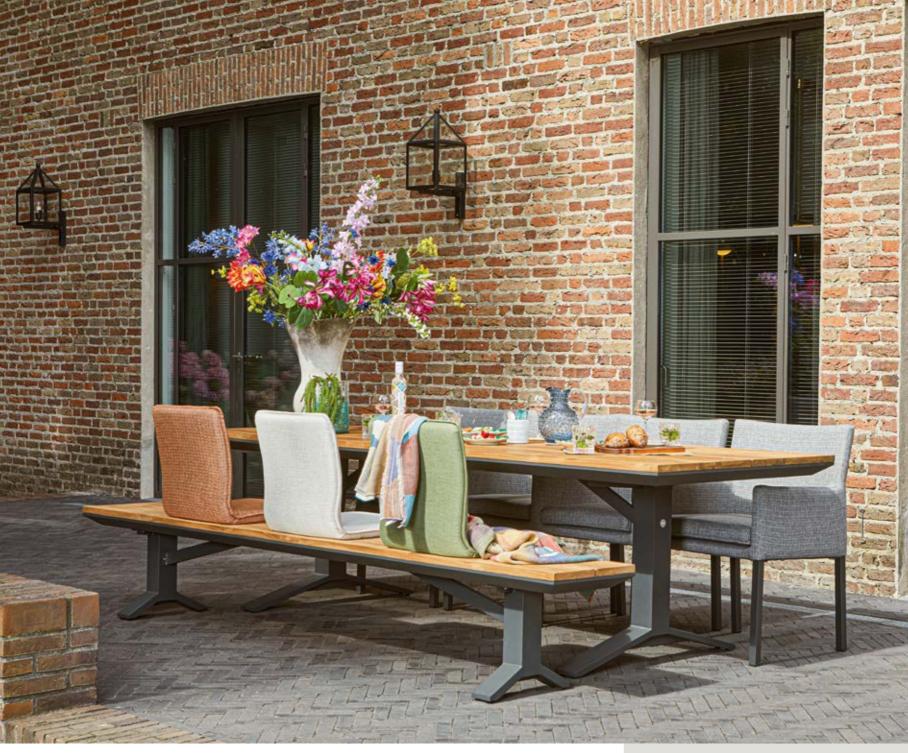

#### From traditional dining to 'low dining'

A decent dining table is solid and stylish. SUNS dining tables can withstand a drop of rain. The same goes for our dining chairs. And years of experience, refined design, and high-end materials provide SUNS dining chairs with an unequalled seating comfort. SUNS has both regular dining chairs as well as stackable ones, or with an adjustable backrest. But 'low' is the latest trend in dining. The comfort of a lounge set is combined with the practical aspect of classic dining. Ideal for hours of dining and relaxing with friends and family.

### **CLASSIC**

#### **LOUNGING & DINING**

A classic look and maximum comfort are features that characterize the Classic series. With focus on functional design with an elegant touch. The typical classic look and all kinds of practical solutions, ensure that you can enjoy your outdoor space.