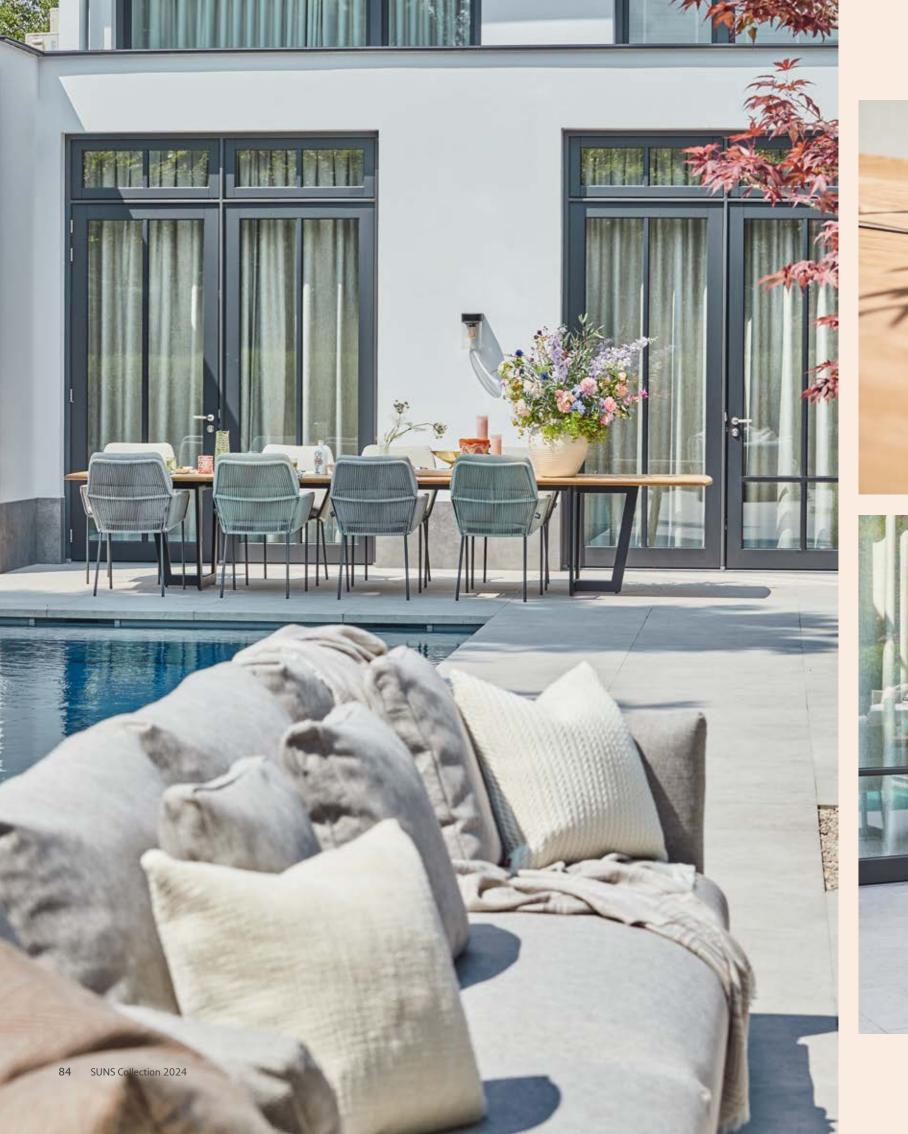

# ALLURE

#### **LOUNGING & DINING**

Royal cushions, ultra-wide and deep seating elements, and robust frame constructions made of the highest quality materials. Allure offers luxury and comfort in every aspect. The inviting designs are stylish eye-catchers that provide a very chic appearance to your garden or terrace.

The seemingly frameless design of the Blocchi lounge set is a persuasive invitation to cherish its comfort.

Royal seats, wide and deep, scatter cushions to create your ideal position. This is lounging!