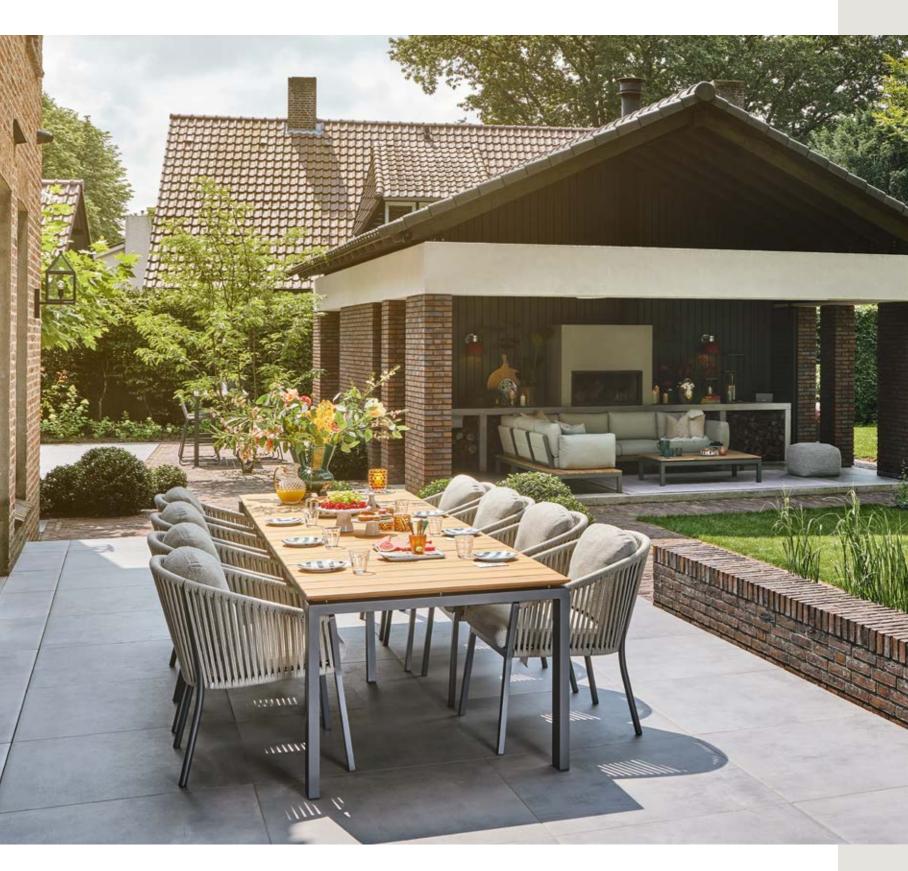

### LOUNGING & DINING

## The garden as an extension of the interior

Without a lounge- and dining set, your garden is not finished. Increasingly, we are turning our outdoor spaces into an extension of our interior. We happily invest in beautiful designed and comfortable outdoor furniture, add accessories for extra coziness, and stay outside as long as possible.

#### Lounging is relaxing

To fully enjoy your outdoor space, a lounge set is an absolute must. Lounging equals relaxing. Comfortable cushions and high-quality materials make a SUNS lounge set the ideal outdoor furniture to unwind on. Remarkable in the SUNS collection are the designs with extra low and deep seats, also known as 'low loungers'.

This trend is reflected in the popular platform lounge sets, where tables and the seating area are a seamless and sleek ensemble.

#### From traditional dining to 'low dining'

A decent dining table is solid and stylish. SUNS dining tables can withstand a drop of rain. The same goes for our dining chairs. And years of experience, refined design, and high-end materials provide SUNS dining chairs with an unequalled seating comfort. SUNS has both regular dining chairs as well as stackable ones, or with an adjustable backrest. But 'low' is the latest trend in dining. The comfort of a lounge set is combined with the practical aspect of classic dining. Ideal for hours of dining and relaxing with friends and family.