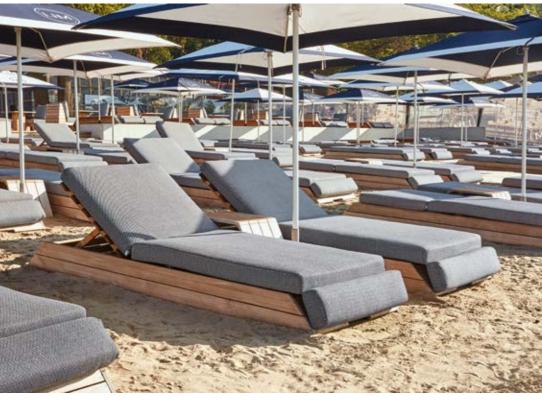

# Adjustable back-rest

The Nardo lounger features a back-rest adjustable in 4 positions. Tune it easily to your needs.

2

3

4

Enjoy the quality of a lounge set in different set-ups.

URBAN LOUNGING LIDO LOUNGER - SIDE TABLE