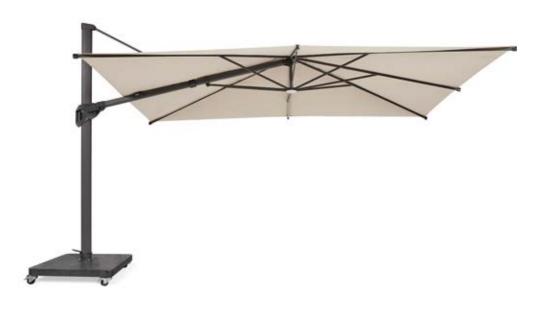

# Easily adjustable

This umbrella is easy to adjust to the position of the sun and can be easily moved thanks to its castors.