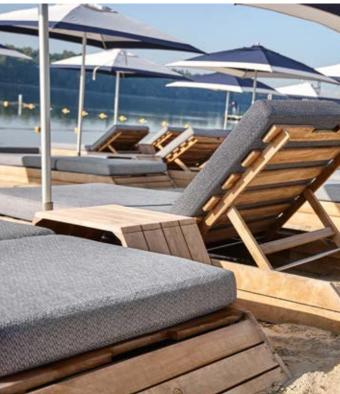

# Adjustable back-rest

The Nardo lounger features a back-rest adjustable in 4 positions. Tune it easily to your needs.

2

3

4

Enjoy the quality of a lounge set in different set-ups.

URBAN LOUNGING LIDO LOUNGER - SIDE TABLE