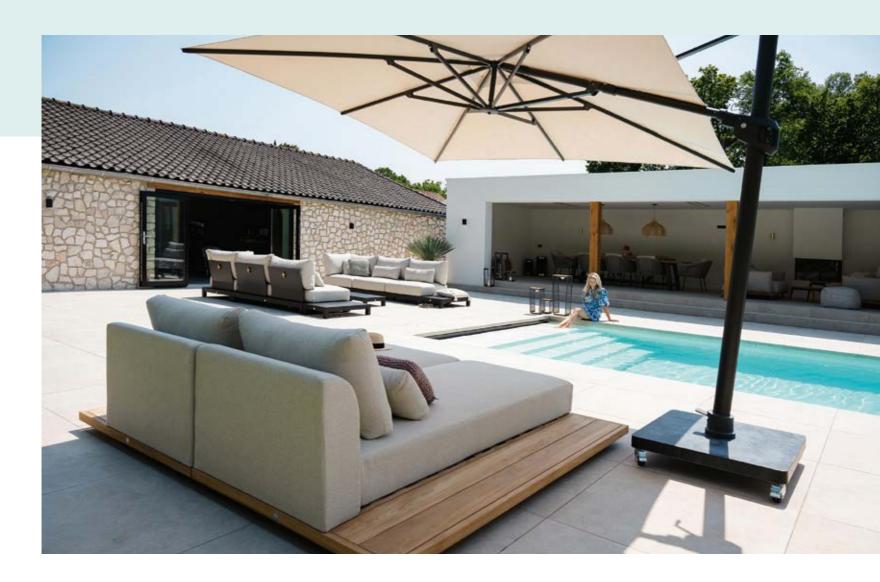

## The garden as an extension of the interior

Without a lounge- and dining set, your garden is not finished. Increasingly, we are turning our outdoor spaces into an extension of our interior. We happily invest in beautiful designed and comfortable outdoor furniture, add accessories for extra coziness, and stay outside as long as possible.

#### Lounging is relaxing

To fully enjoy your outdoor space, a lounge set is an absolute must. Lounging equals relaxing. Comfortable cushions and high-quality materials make a SUNS lounge set the ideal outdoor furniture to unwind on. Remarkable in the SUNS collection are the designs with extra low and deep seats, also known as 'low loungers'.

This trend is reflected in the popular platform lounge sets, where tables and the seating area are a seamless and sleek ensemble.

# Easily adjustable

This umbrella is easy to adjust to the position of the sun and can be easily moved thanks to its castors.