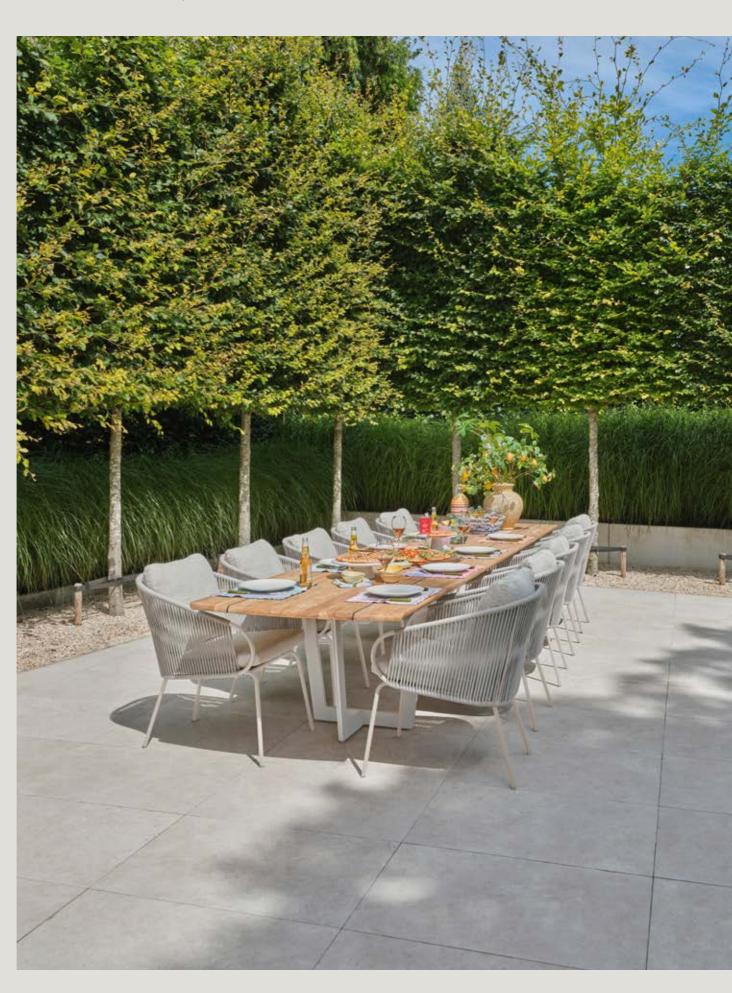

#### From traditional dining to 'low dining'

A decent dining table is solid and stylish. SUNS dining tables can withstand a drop of rain. The same goes for our dining chairs. And years of experience, refined design, and high-end materials provide SUNS dining chairs with an unequalled seating comfort. SUNS has both regular dining chairs as well as stackable ones, or with an adjustable backrest. But 'low' is the latest trend in dining. The comfort of a lounge set is combined with the practical aspect of classic dining. Ideal for hours of dining and relaxing with friends and family.

# **LOW DINING**

Low dining is the new trend.

Combining the functionality of a traditional dining table with the comfort of a lounge set.

GRADO LOW DINING TABLE | DOLCE LOW DINING CHAIR

Massive teak table, inspired by the illustrious Baobab tree.