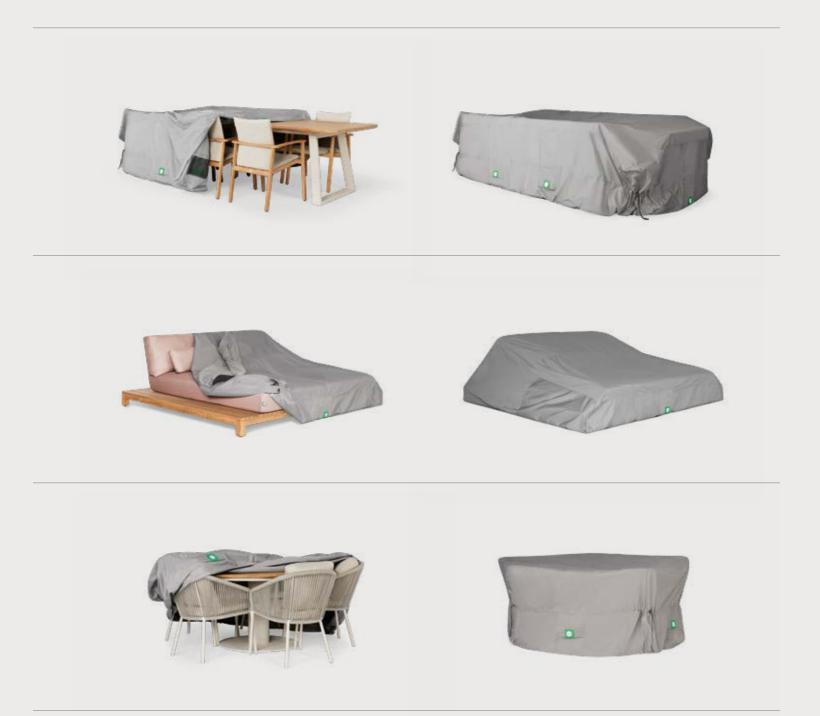

# **COVER COLLECTION**

# THE ULTIMATE PROTECTION

High-quality furniture covers, offering your outdoor furniture the ultimate protection. SUNS covers are super strong, water-resistant, colorfast, durable and most of all, breathable. There is a suitable cover for all your outdoor furniture.

A suitable cover for every set.