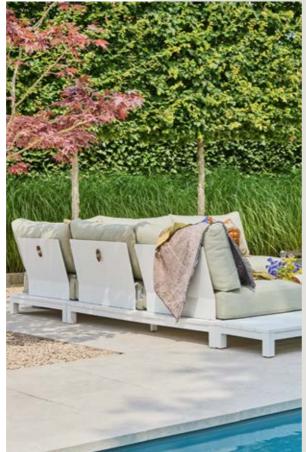

This lounge set owes its stylish appearance to its beautiful use of teak, strong angles and richly filled cushions.

Inspired by iconic designs of the past, in contemporary quality.

The new trend in outdoor living: all-teak furniture with organic shapes.

Discover our Neolith® table tops in various designs.

Rounded elements that accentuate the natural character of the wood.