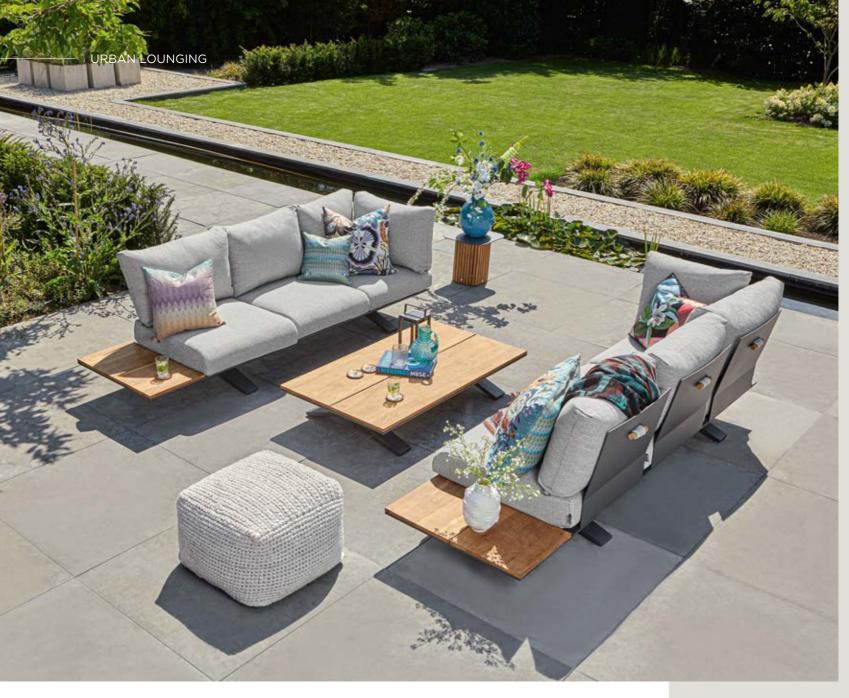

# ALLURE

#### **LOUNGING & DINING**

Royal cushions, ultra-wide and deep seating elements, and robust frame constructions made of the highest quality materials. Allure offers luxury and comfort in every aspect. The inviting designs are stylish eye-catchers that provide a very chic appearance to your garden or terrace.

The seemingly frameless design of the Blocchi lounge set is a persuasive invitation to cherish its comfort.

Royal seats, wide and deep, scatter cushions to create your ideal position. This is lounging!

ALLURE LOUNGING ASPEN LOUNGE SET

A seamless and sleek ensemble of tables and bench in one design.

The stylish design, premium fabric and cushions offer you a soft touch and warm welcome.