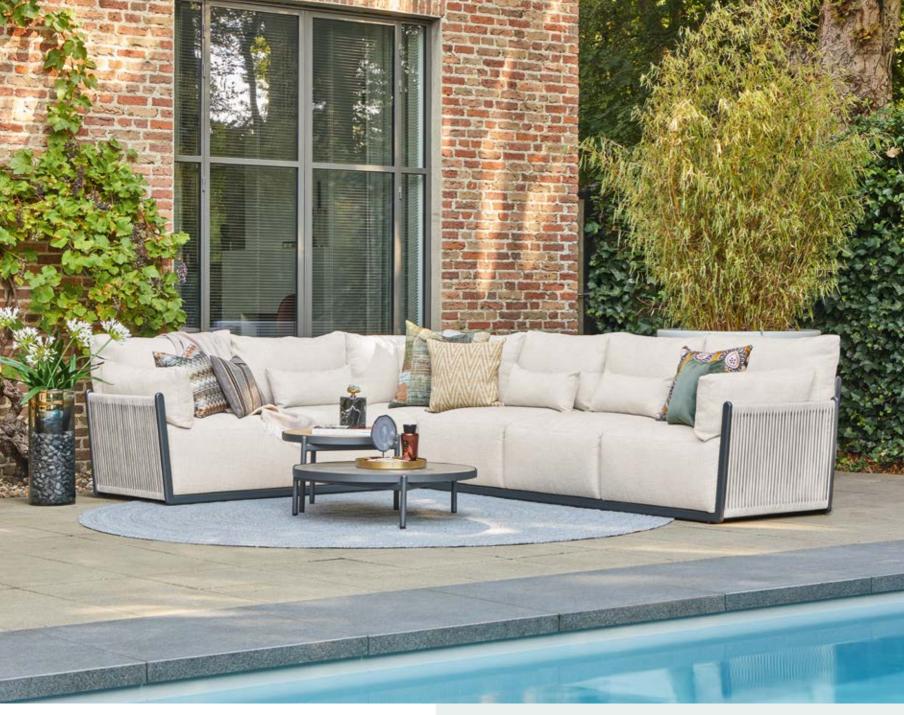

# ALLURE

#### **LOUNGING & DINING**

Royal cushions, ultra-wide and deep seating elements, and robust frame constructions made of the highest quality materials. Allure offers luxury and comfort in every aspect. The inviting designs are stylish eye-catchers that provide a very chic appearance to your garden or terrace.

The seemingly frameless design of the Blocchi lounge set is a persuasive invitation to cherish its comfort.

Royal seats, wide and deep, scatter cushions to create your ideal position. This is lounging!

ALLURE LOUNGING ASPEN LOUNGE SET

A seamless and sleek ensemble of tables and bench in one design.

The stylish design, premium fabric and cushions offer you a soft touch and warm welcome.