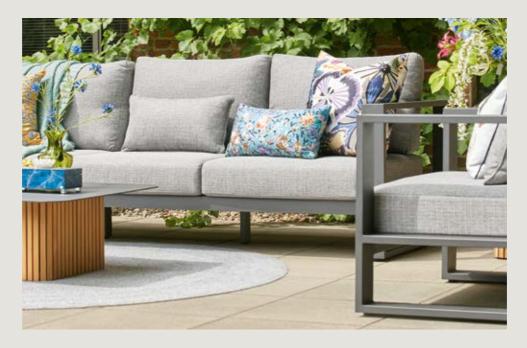

#### **LOUNGING & DINING**

With solid teak designs inspired by elements from nature, the Pure series is characterized by organic materials and shapes. These organic materials and shapes go perfectly together with distinctive design elements and high-end outdoor materials. Pure combines comfort with character.

This lounge set owes its stylish appearance to its beautiful use of teak, strong angles and richly filled cushions.

Inspired by iconic designs of the past, in contemporary quality.

The new trend in outdoor living: all-teak furniture with organic shapes.

Discover our Neolith® table tops in various designs.

Rounded elements that accentuate the natural character of the wood.