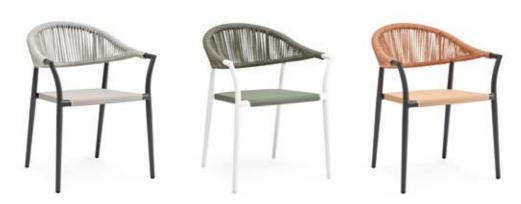

## **URBAN**

#### **LOUNGING & DINING**

The trendy industrial and sometimes subtle character of the Urban series is combined with innovative features such as premium ropework seats and clever cushion-fixation.

It offers stylish contemporary design and comfort. Urban gives your outdoor space a cool and fashionable touch.

Aluminium of industrial quality will hold up to its promises for a lifetime.