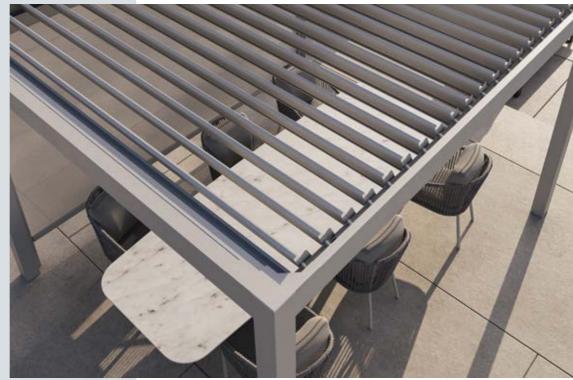

# **GAZEBO COLLECTION**

# **OUTDOORS ALL YEAR ROUND**

Sun, shade, even sitting outside during a summer rain. With a SUNS Gazebo you are always comfortable. The strong construction is made of high-quality industrial aluminium, has rainwater drainage, and can be used in almost any garden or outdoor space. It is a smart modular system that can be realized in only one day and allows you to create your ideal patio cover.

The SUNS Gazebo collection offers various types and sizes, and different shutter systems for the roof. You can expand endlessly by connecting different modules together. The sides can be provided with optional roll-up-and-down screens or aluminium panels. Everything manually or automatically driven. Some gazebos even include LED lighting. You choose!