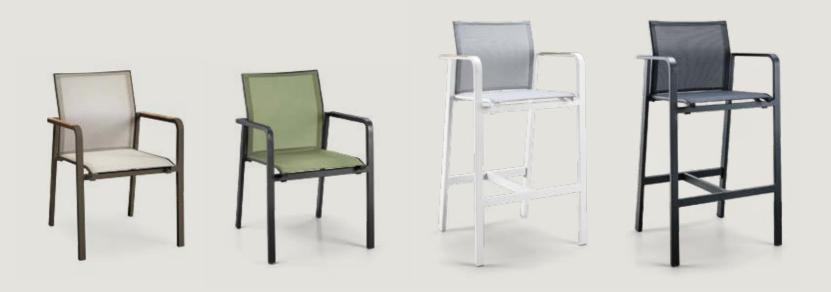

### **CLASSIC**

#### **LOUNGING & DINING**

A classic look and maximum comfort are features that characterize the Classic series. With focus on functional design with an elegant touch. The typical classic look and all kinds of practical solutions, ensure that you can enjoy your outdoor space.

Distinctive weaving of high-end rope offering comfortable seating in style.

No more worries about the rain. All products from the SUNS collection are equipped with water repellent fabric.

PENNA DINING CHAIR