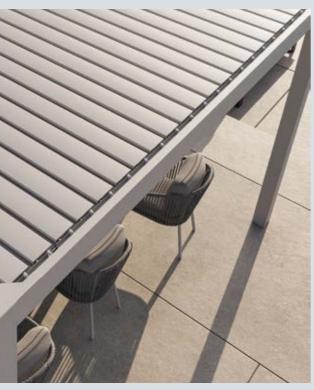

# **GAZEBO COLLECTION**

# **OUTDOORS ALL YEAR ROUND**

Sun, shade, even sitting outside during a summer rain. With a SUNS Gazebo you are always comfortable. The strong construction is made of high-quality industrial aluminium, has rainwater drainage, and can be used in almost any garden or outdoor space. It is a smart modular system that can be realized in only one day and allows you to create your ideal patio cover.

The SUNS Gazebo collection offers various types and sizes, and different shutter systems for the roof. You can expand endlessly by connecting different modules together. The sides can be provided with optional roll-up-and-down screens or aluminium panels. Everything manually or automatically driven. Some gazebos even include LED lighting. You choose!