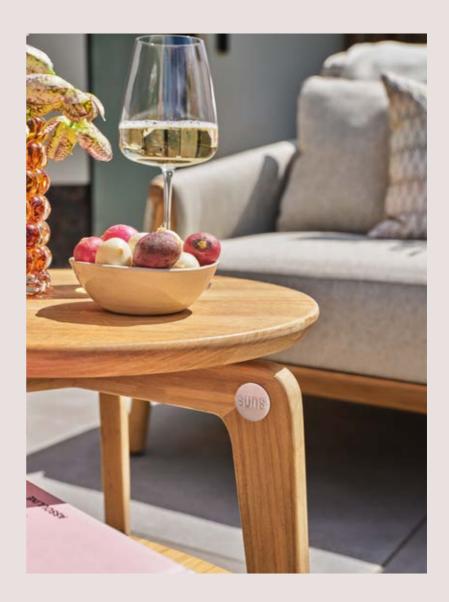

### **Neolith®**

#### **NATURE MEETS INNOVATION**

Neolith® consists of 100% natural raw materials. Neolith® is formed through an innovative process of sintering and high-pressure. The result is a very hard, impermeable and scratch-resistant material that can withstand all weather influences: cold, heat, moisture, drought and UV light. Neolith® table tops have a long lifespan and retain their attractive appearance.