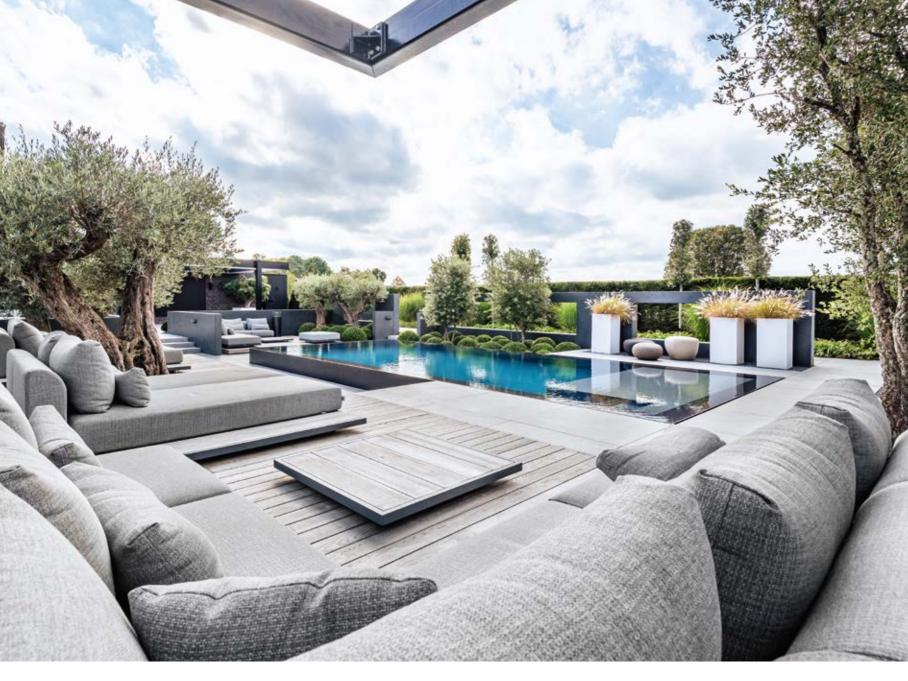

### **OUTDOOR LIFESTYLE**

#### **COMFORT - LUXURY - RELAXATION**

Discover the latest designs and materials for a relaxed outdoor lifestyle in the SUNS collection: eye-catching, spacious and extremely comfortable. From stylish lounge- and dining sets, gazebos and daybeds, to mood makers such as cushions, poufs, carpets, solar lighting and candles.

#### **Maximalism**

Maximalism is our theme. A mindset. An attitude that revolves around versatility, personality and fun. Have fun with colors, patterns, designs, materials and decoration. Express yourself and create the ideal outdoor space with SUNS.

#### Balance between form and function

We are constantly looking for the perfect balance between form and function, in combination with the sustainable use of materials. This results in outdoor furniture that is characterized by absolute comfort, high-quality materials and a long lifespan.

#### Highlights collection 2024

Highlights include: terrazzo and marble look table tops made of durable Neolith®. Lounge sets with a full aluminium frame in different colors like the latest trend color, camel sand. All-teak tables with organic or very sleek shapes. Dining chairs beautifully finished with rope in various weavings such as cross, fishbone, knot and macramé weaving. And fully upholstered lounge sets with strikingly playful details. Everything stylish and maximum weatherproof!