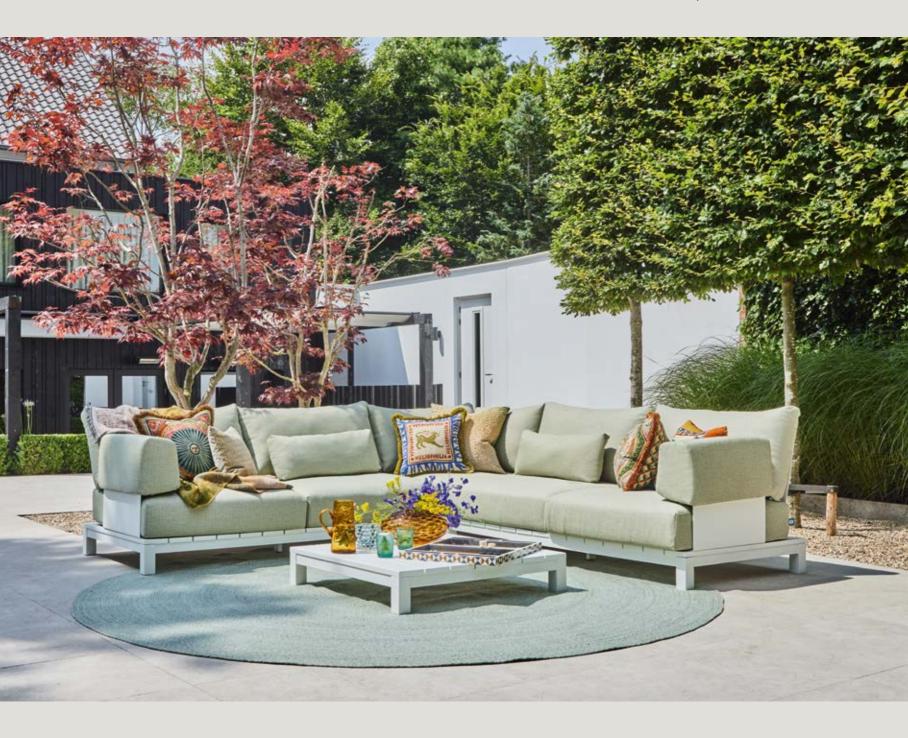

#### THE PERFECT SET-UP

With many of our lounge set series, the 'You create' concept offers plenty of options for creating the ideal set-up for your lounge set. Just mix and match the different combinations of 2-seater and 3-seater sofas, loungers, and matching tables.

What about a loungy corner set-up with a chaise longue, or an Ibiza set-up with two separate sofas facing each other? When you have chosen your basic configuration, you can add various armrests, side tables and hockers.

Get inspired and create your perfect and personal set-up.