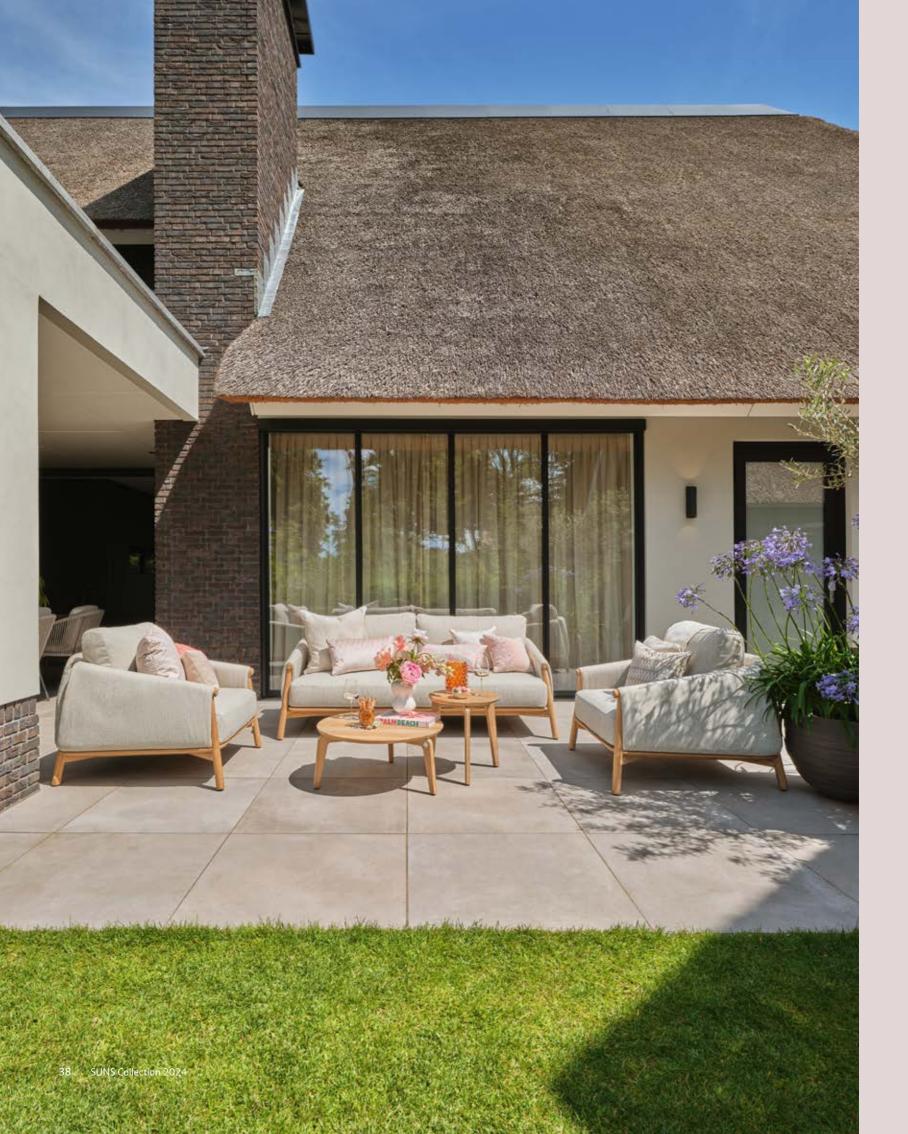

The Portofino lounge set, a sleek design for the modern garden, with the warmth of teak.

TERMOLI DINING CHAIR

with cushion

FLORINE DINING CHAIR

ARITZO DINING CHAIR

with cushion

VERONA DINING CHAIR

Kim Kötter and Jaap Reesema bought a house on a true dream location. The house is located by the water and overlooks a protected nature reserve. After a tasteful metamorphosis of the house, it was now the garden's turn. With a private beach and heated swimming pool, it always feels like a holiday here.