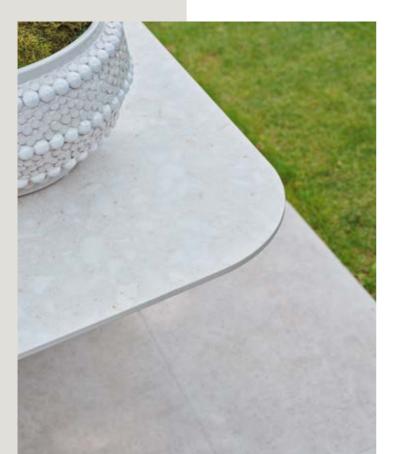

### **Neolith®**

#### **NATURE MEETS INNOVATION**

Neolith® consists of 100% natural raw materials. Neolith® is formed through an innovative process of sintering and high-pressure. The result is a very hard, impermeable and scratch-resistant material that can withstand all weather influences: cold, heat, moisture, drought and UV light. Neolith® table tops have a long lifespan and retain their attractive appearance.

Discover our Neolith® table tops in various designs.

Rounded elements that accentuate the natural character of the wood.