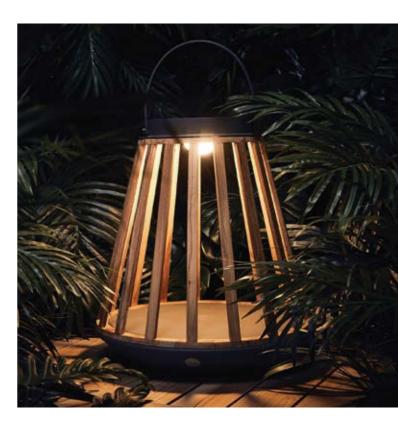

# **LIGHTING**

SUNS features a broad collection of stylish outdoor solar lamps, lamp stands and candles.

Complex outdoor power circuits are history! The solar lamps draw energy from the sun, operate up to 18 hours and can be placed just where you need them. With the stylish lamp stands you turn your outdoor space into a truly intimate setting. And the candles can be matched nicely, enhancing the ambiance of your garden or terrace.

# **EVE** OUTDOOR LAMP

Light up your outdoor space.