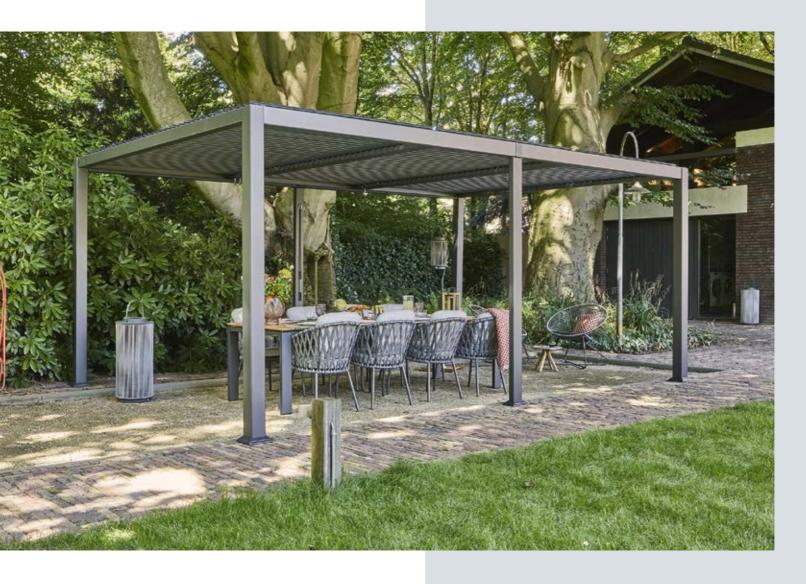

# **GAZEBO COLLECTION**

# **OUTDOORS ALL YEAR ROUND**

Sun, shade, even sitting outside during a summer rain. With a SUNS Gazebo you are always comfortable. The strong construction is made of high-quality industrial aluminium, has rainwater drainage, and can be used in almost any garden or outdoor space. It is a smart modular system that can be realized in only one day and allows you to create your ideal patio cover.

The SUNS Gazebo collection offers various types and sizes, and different shutter systems for the roof. You can expand endlessly by connecting different modules together. The sides can be provided with optional roll-up-and-down screens or aluminium panels. Everything manually or automatically driven. Some gazebos even include LED lighting. You choose!