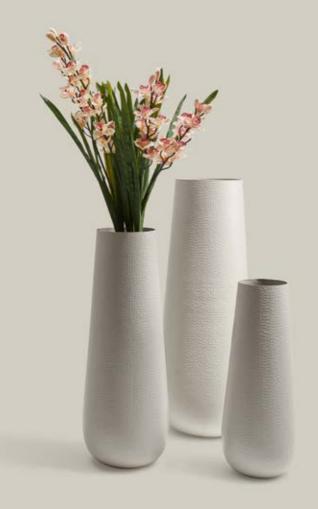

# **VENETO** CARPET SQUARE & RECTANGULAR

VASI VASES

Finally, a vase that lasts a lifetime! SUNS Vases are made of solid aluminium. Thanks to the high-end material and coating, in an appealing dented design, these vases are excellent for outdoor usage. Available in seven colors.