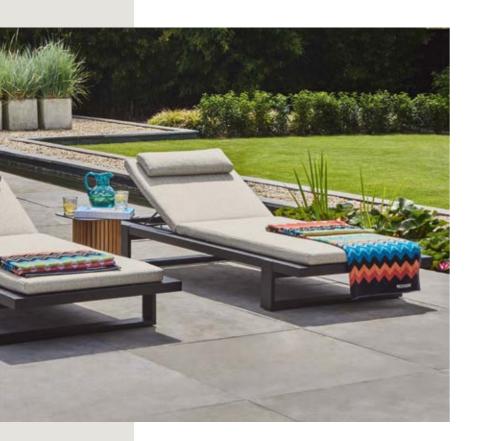

## **URBAN**

#### **LOUNGING & DINING**

The trendy industrial and sometimes subtle character of the Urban series is combined with innovative features such as premium ropework seats and clever cushion-fixation.

It offers stylish contemporary design and comfort. Urban gives your outdoor space a cool and fashionable touch.

Aluminium of industrial quality will hold up to its promises for a lifetime.