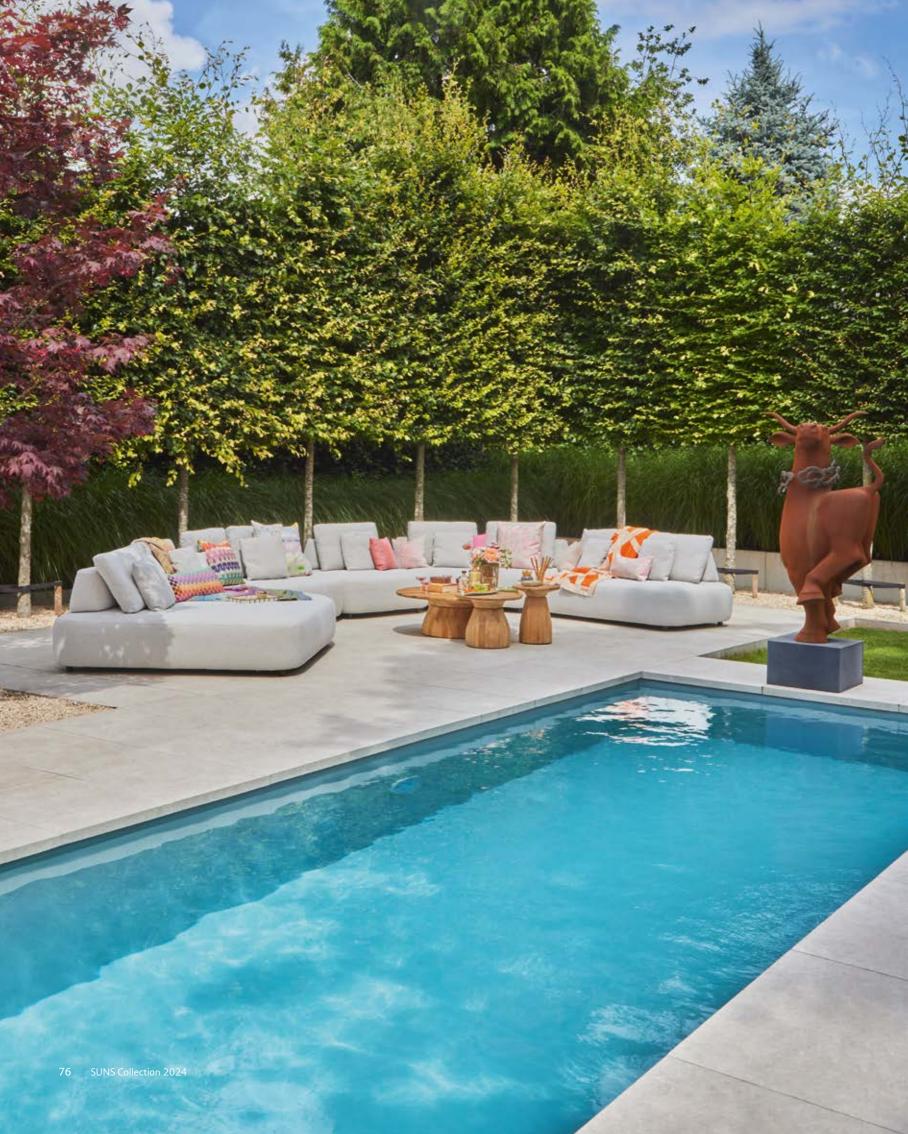

#### THE PERFECT SET-UP

With many of our lounge set series, the 'You create' concept offers plenty of options for creating the ideal set-up for your lounge set. Just mix and match the different combinations of 2-seater and 3-seater sofas, loungers, and matching tables.

What about a loungy corner set-up with a chaise longue, or an Ibiza set-up with two separate sofas facing each other? When you have chosen your basic configuration, you can add various armrests, side tables and hockers.

Get inspired and create your perfect and personal set-up.