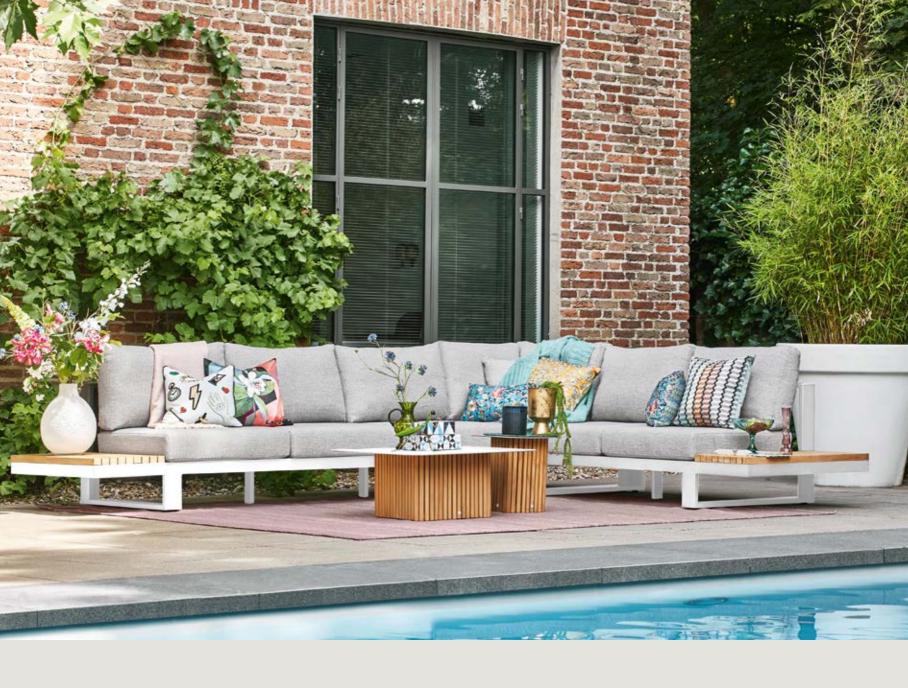

#### THE PERFECT SET-UP

With many of our lounge set series, the 'You create' concept offers plenty of options for creating the ideal set-up for your lounge set. Just mix and match the different combinations of 2-seater and 3-seater sofas, loungers, and matching tables.

What about a loungy corner set-up with a chaise longue, or an Ibiza set-up with two separate sofas facing each other? When you have chosen your basic configuration, you can add various armrests, side tables and hockers.

Get inspired and create your perfect and personal set-up.