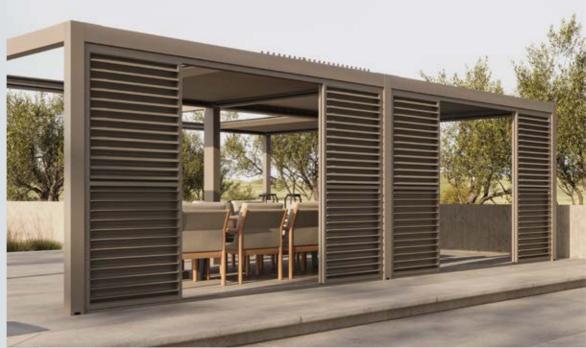

# **GAZEBO COLLECTION**

# **OUTDOORS ALL YEAR ROUND**

Sun, shade, even sitting outside during a summer rain. With a SUNS Gazebo you are always comfortable. The strong construction is made of high-quality industrial aluminium, has rainwater drainage, and can be used in almost any garden or outdoor space. It is a smart modular system that can be realized in only one day and allows you to create your ideal patio cover.

The SUNS Gazebo collection offers various types and sizes, and different shutter systems for the roof. You can expand endlessly by connecting different modules together. The sides can be provided with optional roll-up-and-down screens or aluminium panels. Everything manually or automatically driven. Some gazebos even include LED lighting. You choose!

GAZEBO COLLECTION MARANZA GAZEBO

Modern designs that stand out in comfort and functionality.

Both the shutters and the side screens can be adjusted manually to your liking.

Adjustable fences and shutters provide privacy and the integrated lights create an atmospheric setting.