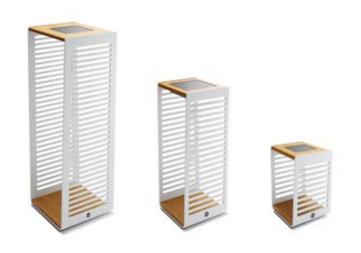

# **LIGHTING**

SUNS features a broad collection of stylish outdoor solar lamps, lamp stands and candles.

Complex outdoor power circuits are history! The solar lamps draw energy from the sun, operate up to 18 hours and can be placed just where you need them. With the stylish lamp stands you turn your outdoor space into a truly intimate setting. And the candles can be matched nicely, enhancing the ambiance of your garden or terrace.

## IVY LAMP STAND

JANE FLOOR LAMP

The charm of candlelight.

LUCA CANDLE

SAM CANDLE