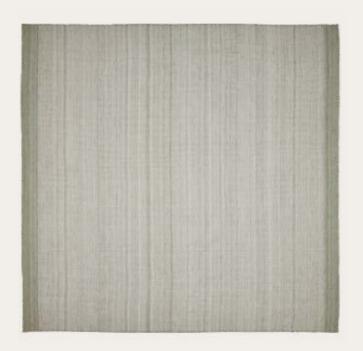

# **VENETO** CARPET SQUARE & RECTANGULAR

VASI VASES

Finally, a vase that lasts a lifetime! SUNS Vases are made of solid aluminium. Thanks to the high-end material and coating, in an appealing dented design, these vases are excellent for outdoor usage. Available in seven colors.