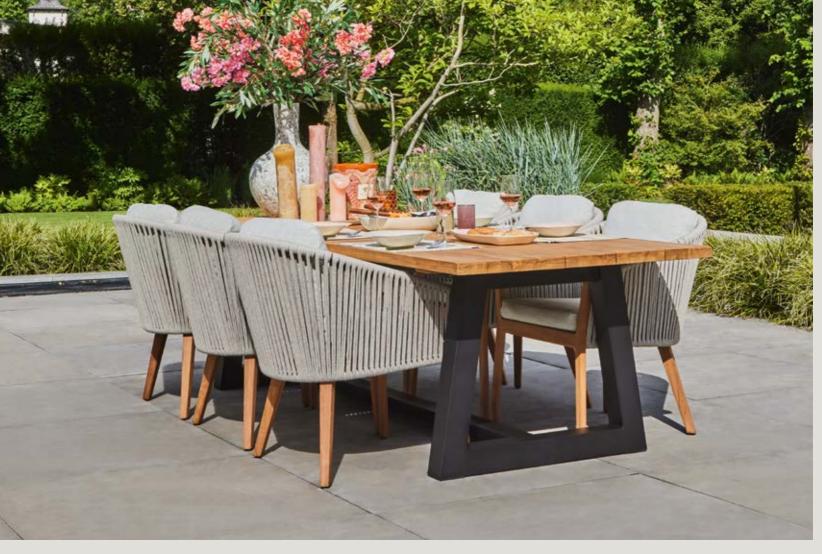

# **PURE**

#### **LOUNGING & DINING**

With solid teak designs inspired by elements from nature, the Pure series is characterized by organic materials and shapes. These organic materials and shapes go perfectly together with distinctive design elements and high-end outdoor materials. Pure combines comfort with character.

This lounge set owes its stylish appearance to its beautiful use of teak, strong angles and richly filled cushions.

Inspired by iconic designs of the past, in contemporary quality.

The new trend in outdoor living: all-teak furniture with organic shapes.

Discover our Neolith® table tops in various designs.

Rounded elements that accentuate the natural character of the wood.