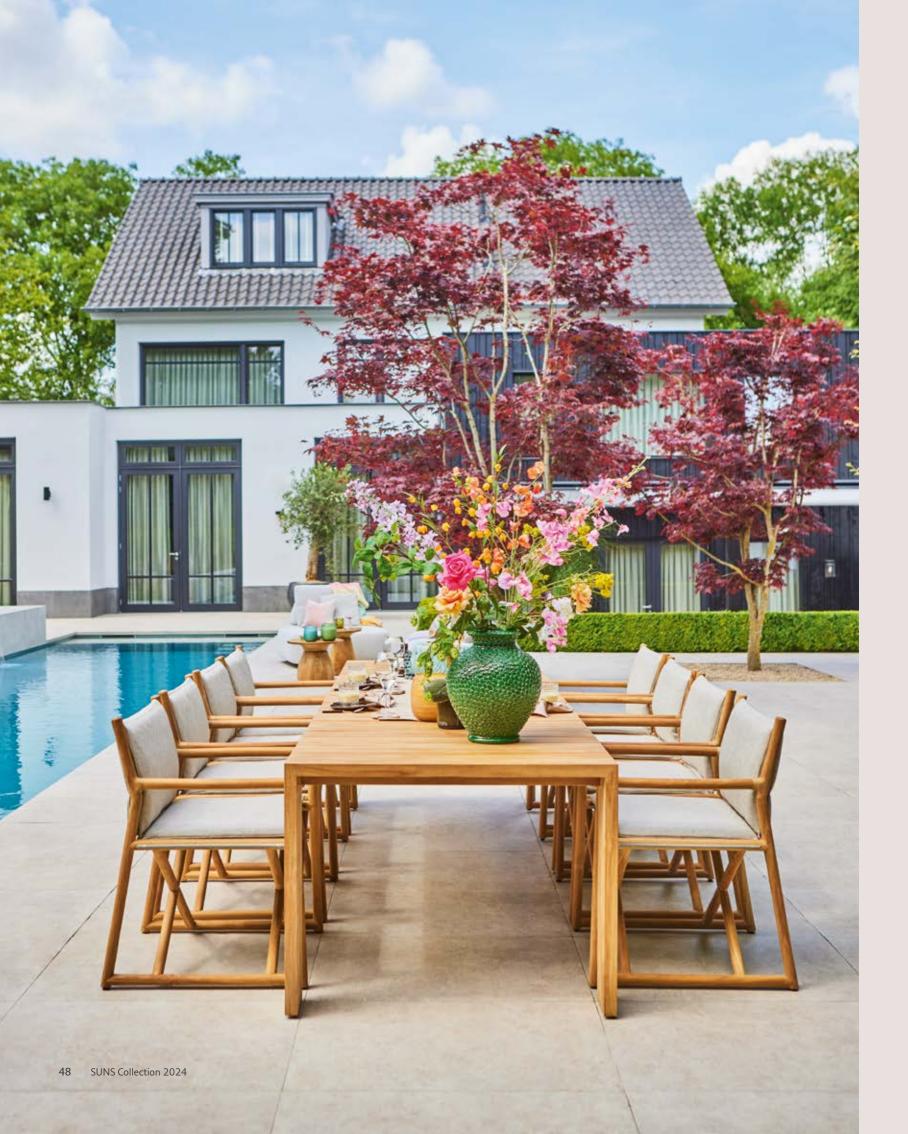

The Portofino lounge set, a sleek design for the modern garden, with the warmth of teak.

TERMOLI DINING CHAIR

with cushion

FLORINE DINING CHAIR

ARITZO DINING CHAIR

with cushion

VERONA DINING CHAIR

Kim Kötter and Jaap Reesema bought a house on a true dream location. The house is located by the water and overlooks a protected nature reserve. After a tasteful metamorphosis of the house, it was now the garden's turn. With a private beach and heated swimming pool, it always feels like a holiday here.

### **FEATURED PRODUCTS**

Aspen sofa set | Palermo dining table |
Vittoria dining chair | Termoli sofa set | Nardo lounger |
Veneto carpet | Arezzo pouf | Jill lamp stand |
Kate outdoor lamp | Eve outdoor lamp | Cosa cushion