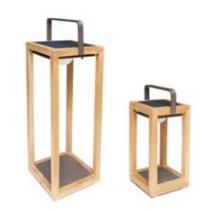

# **LIGHTING**

SUNS features a broad collection of stylish outdoor solar lamps, lamp stands and candles.

Complex outdoor power circuits are history! The solar lamps draw energy from the sun, operate up to 18 hours and can be placed just where you need them. With the stylish lamp stands you turn your outdoor space into a truly intimate setting. And the candles can be matched nicely, enhancing the ambiance of your garden or terrace.

# JACK OUTDOOR LAMP

TOM OUTDOOR LAMP

# **EVE** OUTDOOR LAMP

Light up your outdoor space.

## IVY LAMP STAND

JANE FLOOR LAMP

The charm of candlelight.

LUCA CANDLE

SAM CANDLE