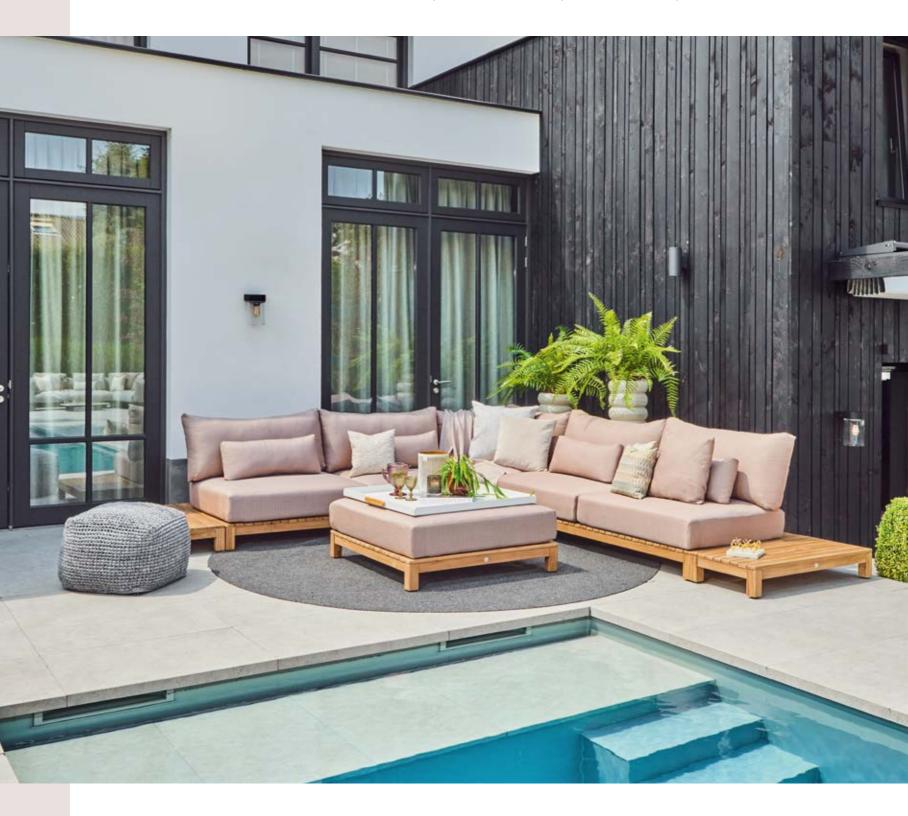

# ALLURE

#### **LOUNGING & DINING**

Royal cushions, ultra-wide and deep seating elements, and robust frame constructions made of the highest quality materials. Allure offers luxury and comfort in every aspect. The inviting designs are stylish eye-catchers that provide a very chic appearance to your garden or terrace.

The seemingly frameless design of the Blocchi lounge set is a persuasive invitation to cherish its comfort.

Royal seats, wide and deep, scatter cushions to create your ideal position. This is lounging!

ALLURE LOUNGING ASPEN LOUNGE SET

A seamless and sleek ensemble of tables and bench in one design.

The stylish design, premium fabric and cushions offer you a soft touch and warm welcome.