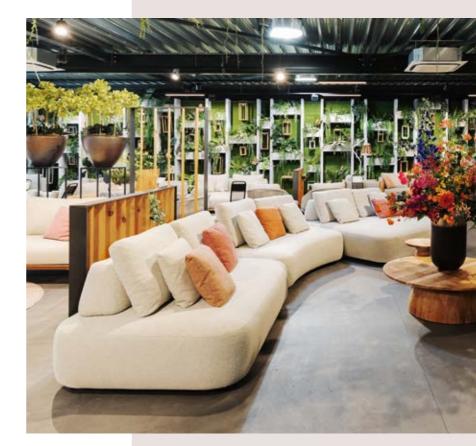

#### Lounging is relaxing

To fully enjoy your outdoor space, a lounge set is an absolute must. Lounging equals relaxing. Comfortable cushions and high-quality materials make a SUNS lounge set the ideal outdoor furniture to unwind on. Remarkable in the SUNS collection are the designs with extra low and deep seats, also known as 'low loungers'.

This trend is reflected in the popular platform lounge sets, where tables and the seating area are a seamless and sleek ensemble.