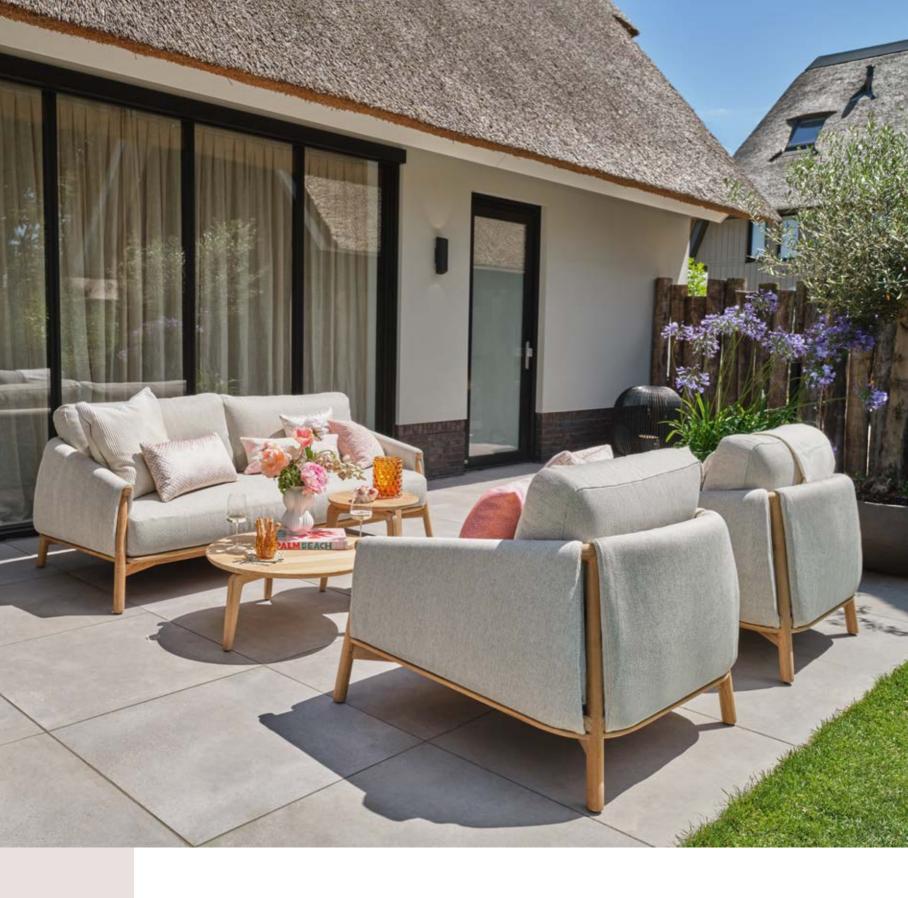

#### **LOUNGING & DINING**

With solid teak designs inspired by elements from nature, the Pure series is characterized by organic materials and shapes. These organic materials and shapes go perfectly together with distinctive design elements and high-end outdoor materials. Pure combines comfort with character.

This lounge set owes its stylish appearance to its beautiful use of teak, strong angles and richly filled cushions.

Inspired by iconic designs of the past, in contemporary quality.

The new trend in outdoor living: all-teak furniture with organic shapes.

Discover our Neolith® table tops in various designs.

Rounded elements that accentuate the natural character of the wood.