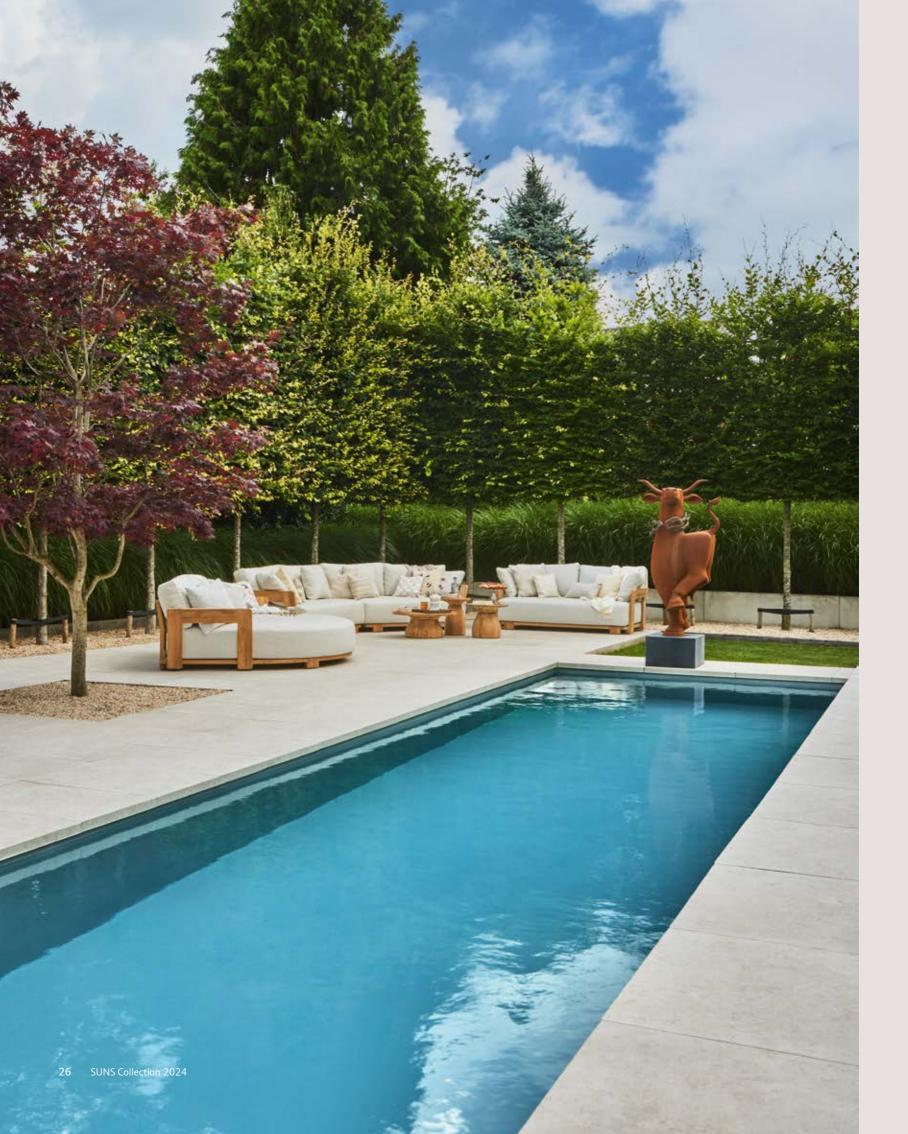

The Portofino lounge set, a sleek design for the modern garden, with the warmth of teak.

TERMOLI DINING CHAIR

with cushion

FLORINE DINING CHAIR

ARITZO DINING CHAIR

with cushion

VERONA DINING CHAIR

Kim Kötter and Jaap Reesema bought a house on a true dream location. The house is located by the water and overlooks a protected nature reserve. After a tasteful metamorphosis of the house, it was now the garden's turn. With a private beach and heated swimming pool, it always feels like a holiday here.