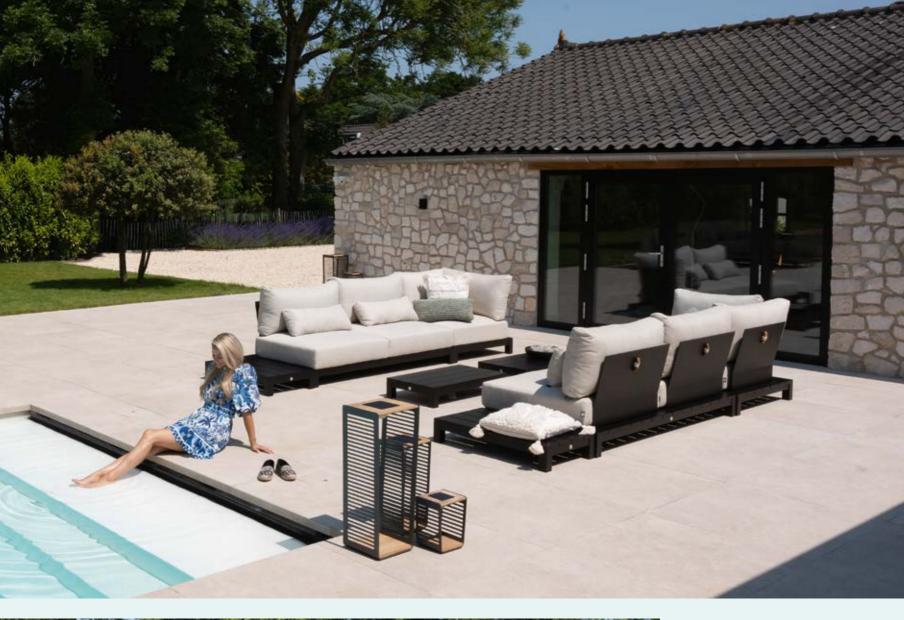

The Portofino lounge set, a sleek design for the modern garden, with the warmth of teak.

TERMOLI DINING CHAIR

with cushion

FLORINE DINING CHAIR

ARITZO DINING CHAIR

with cushion

VERONA DINING CHAIR

Kim Kötter and Jaap Reesema bought a house on a true dream location. The house is located by the water and overlooks a protected nature reserve. After a tasteful metamorphosis of the house, it was now the garden's turn. With a private beach and heated swimming pool, it always feels like a holiday here.

### **FEATURED PRODUCTS**

Aspen sofa set | Palermo dining table |
Vittoria dining chair | Termoli sofa set | Nardo lounger |
Veneto carpet | Arezzo pouf | Jill lamp stand |
Kate outdoor lamp | Eve outdoor lamp | Cosa cushion