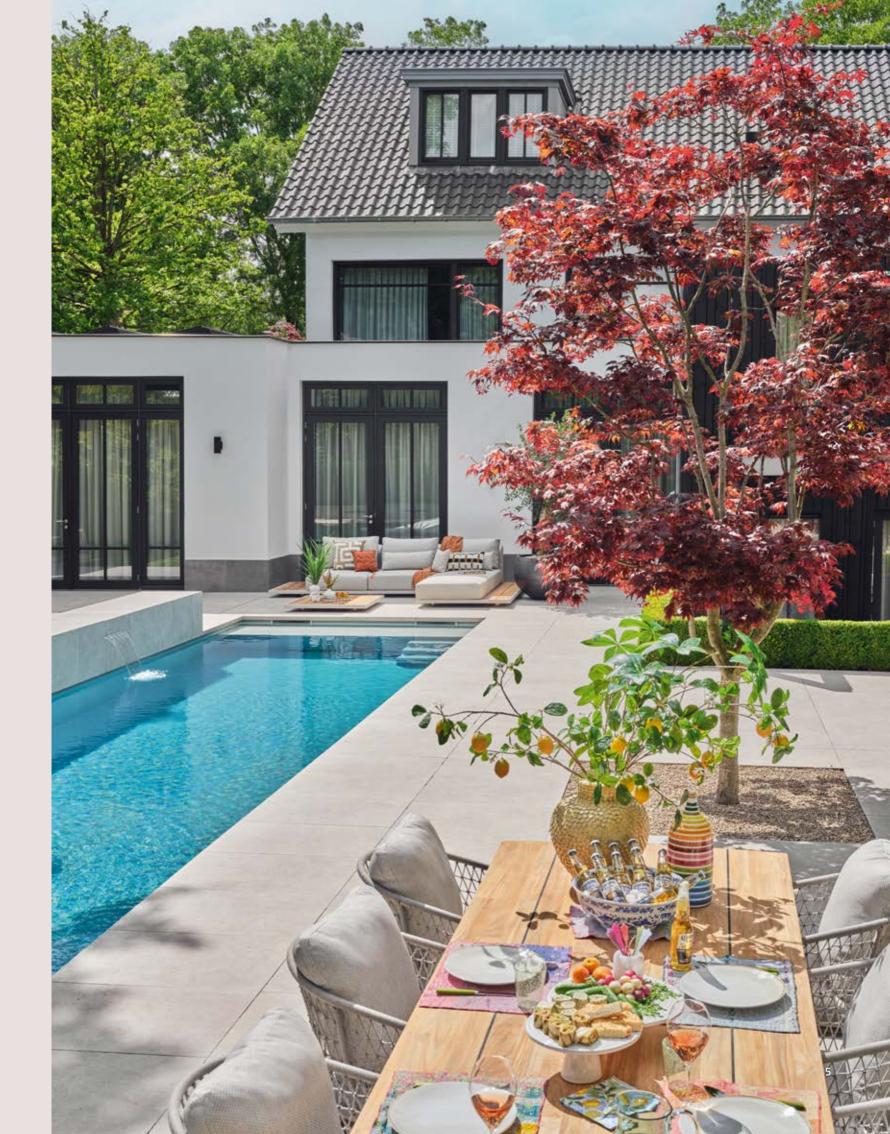

The Portofino lounge set, a sleek design for the modern garden, with the warmth of teak.

TERMOLI DINING CHAIR

with cushion

FLORINE DINING CHAIR

ARITZO DINING CHAIR

with cushion

VERONA DINING CHAIR

Kim Kötter and Jaap Reesema bought a house on a true dream location. The house is located by the water and overlooks a protected nature reserve. After a tasteful metamorphosis of the house, it was now the garden's turn. With a private beach and heated swimming pool, it always feels like a holiday here.