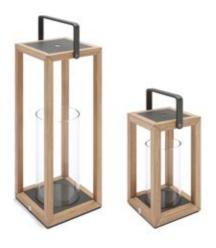

# **PURE**

#### **LOUNGING & DINING**

With solid teak designs inspired by elements from nature, the Pure series is characterized by organic materials and shapes. These organic materials and shapes go perfectly together with distinctive design elements and high-end outdoor materials. Pure combines comfort with character.

This lounge set owes its stylish appearance to its beautiful use of teak, strong angles and richly filled cushions.

Inspired by iconic designs of the past, in contemporary quality.

The new trend in outdoor living: all-teak furniture with organic shapes.

Discover our Neolith® table tops in various designs.

Rounded elements that accentuate the natural character of the wood.