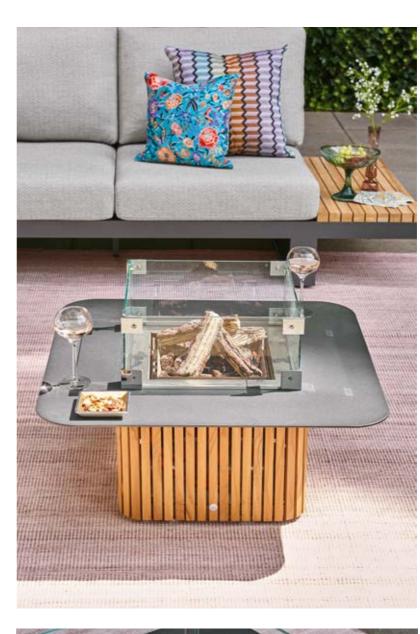

Elevate your outdoor space with the warmth of a firepit perfectly integrated into the table.

Discover the lifetime reliability of industrial-grade aluminium.