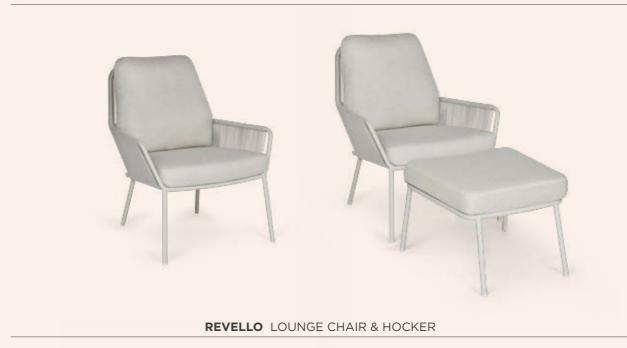

This lounge set owes its stylish appearance to its beautiful use of teak, strong angles and richly filled cushions.

Inspired by iconic designs of the past, in contemporary quality.

The new trend in outdoor living: all-teak furniture with organic shapes.

Discover our Neolith® table tops in various designs.

Rounded elements that accentuate the natural character of the wood.