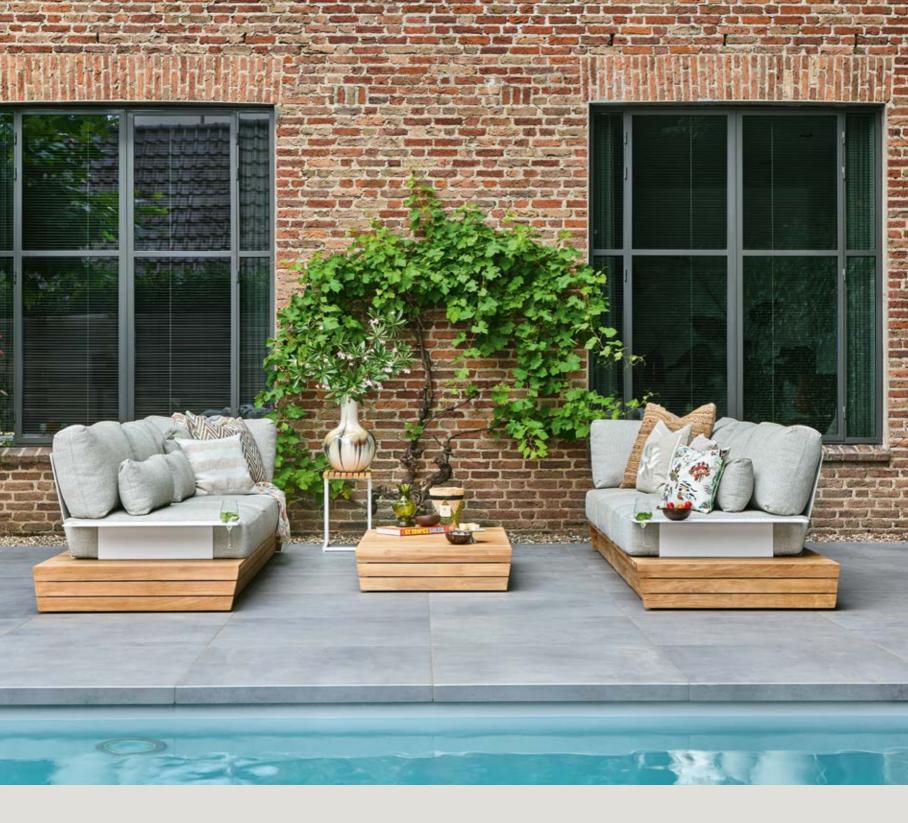

## The garden as an extension of the interior

Without a lounge- and dining set, your garden is not finished. Increasingly, we are turning our outdoor spaces into an extension of our interior. We happily invest in beautiful designed and comfortable outdoor furniture, add accessories for extra coziness, and stay outside as long as possible.

#### Lounging is relaxing

To fully enjoy your outdoor space, a lounge set is an absolute must. Lounging equals relaxing. Comfortable cushions and high-quality materials make a SUNS lounge set the ideal outdoor furniture to unwind on. Remarkable in the SUNS collection are the designs with extra low and deep seats, also known as 'low loungers'.

This trend is reflected in the popular platform lounge sets, where tables and the seating area are a seamless and sleek ensemble.