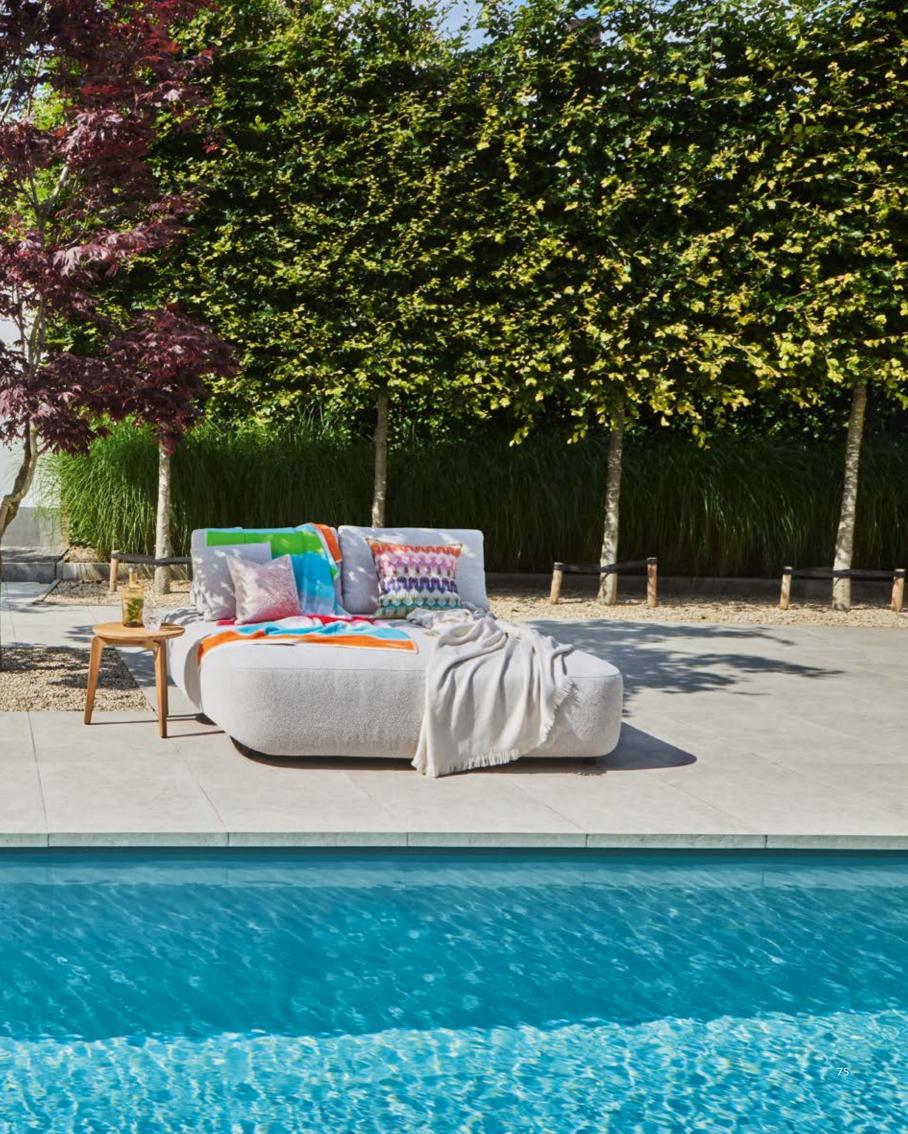

#### Lounging is relaxing

To fully enjoy your outdoor space, a lounge set is an absolute must. Lounging equals relaxing. Comfortable cushions and high-quality materials make a SUNS lounge set the ideal outdoor furniture to unwind on. Remarkable in the SUNS collection are the designs with extra low and deep seats, also known as 'low loungers'.

This trend is reflected in the popular platform lounge sets, where tables and the seating area are a seamless and sleek ensemble.

#### THE PERFECT SET-UP

With many of our lounge set series, the 'You create' concept offers plenty of options for creating the ideal set-up for your lounge set. Just mix and match the different combinations of 2-seater and 3-seater sofas, loungers, and matching tables.

What about a loungy corner set-up with a chaise longue, or an Ibiza set-up with two separate sofas facing each other? When you have chosen your basic configuration, you can add various armrests, side tables and hockers.