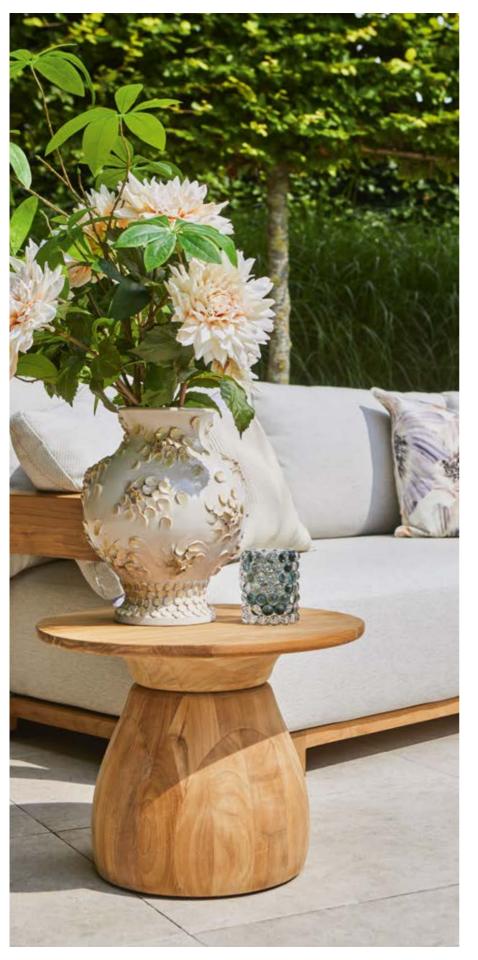

#### **LOUNGING & DINING**

With solid teak designs inspired by elements from nature, the Pure series is characterized by organic materials and shapes. These organic materials and shapes go perfectly together with distinctive design elements and high-end outdoor materials. Pure combines comfort with character.

Discover our Neolith® table tops in various designs.

Rounded elements that accentuate the natural character of the wood.