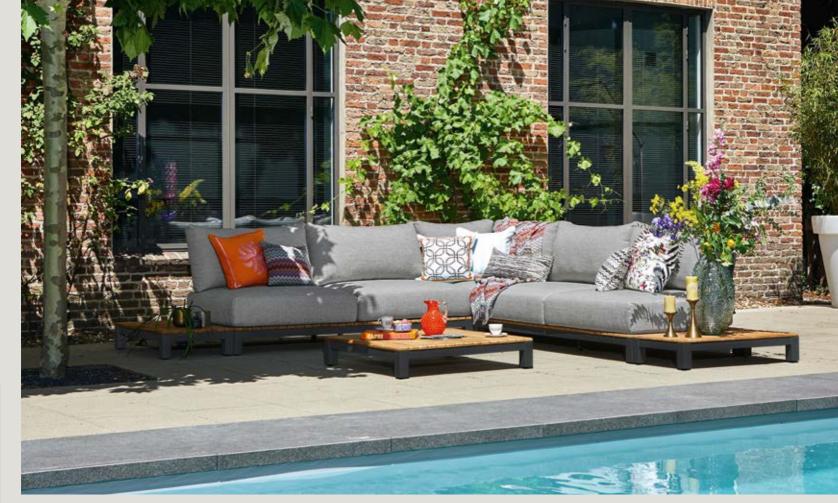

# ALLURE

#### **LOUNGING & DINING**

Royal cushions, ultra-wide and deep seating elements, and robust frame constructions made of the highest quality materials. Allure offers luxury and comfort in every aspect. The inviting designs are stylish eye-catchers that provide a very chic appearance to your garden or terrace.

The seemingly frameless design of the Blocchi lounge set is a persuasive invitation to cherish its comfort.

Royal seats, wide and deep, scatter cushions to create your ideal position. This is lounging!

ALLURE LOUNGING ASPEN LOUNGE SET

A seamless and sleek ensemble of tables and bench in one design.

The stylish design, premium fabric and cushions offer you a soft touch and warm welcome.