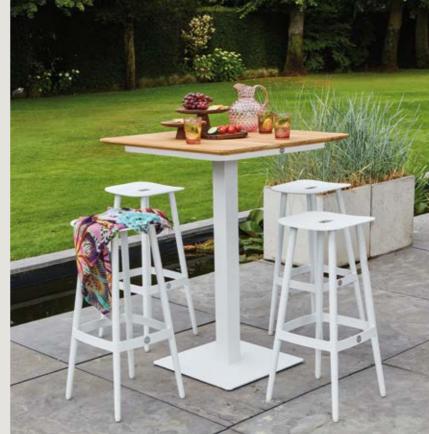

### **PICNIC DAY**

Who doesn't like a picnic day?
Enjoy lovely bites with your loved ones
while you make yourself comfortable
in the sun.

FERLA PICNIC TABLE | VIËSTE BENCH SEAT

Our Neolith® table tops are made from 100% natural raw materials and resistant to all weather conditions.

# Adjustable back-rest

The Lido lounger features a back-rest adjustable in 4 positions. Tune it easily to your needs.

Sliding cushions are a thing of the past with the innovative SUNS cushion-fixation.

Just put the seperate Viëste bench seat on your table bench. Experience the surprising comfort of this seat.