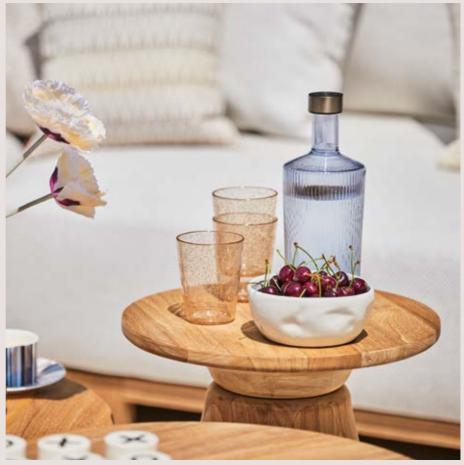

# **PURE**

#### **LOUNGING & DINING**

With solid teak designs inspired by elements from nature, the Pure series is characterized by organic materials and shapes. These organic materials and shapes go perfectly together with distinctive design elements and high-end outdoor materials. Pure combines comfort with character.

Discover our Neolith® table tops in various designs.

Rounded elements that accentuate the natural character of the wood.