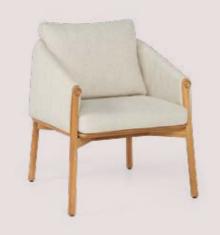

# **PURE**

#### **LOUNGING & DINING**

With solid teak designs inspired by elements from nature, the Pure series is characterized by organic materials and shapes. These organic materials and shapes go perfectly together with distinctive design elements and high-end outdoor materials. Pure combines comfort with character.

This lounge set owes its stylish appearance to its beautiful use of teak, strong angles and richly filled cushions.

Inspired by iconic designs of the past, in contemporary quality.

The new trend in outdoor living: all-teak furniture with organic shapes.

Discover our Neolith® table tops in various designs.

Rounded elements that accentuate the natural character of the wood.