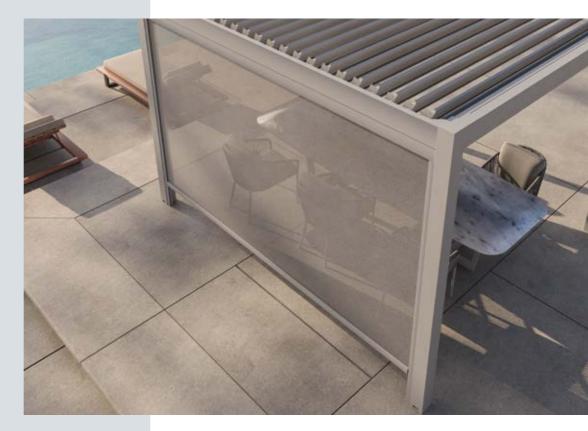

# **GAZEBO COLLECTION**

# **OUTDOORS ALL YEAR ROUND**

Sun, shade, even sitting outside during a summer rain. With a SUNS Gazebo you are always comfortable. The strong construction is made of high-quality industrial aluminium, has rainwater drainage, and can be used in almost any garden or outdoor space. It is a smart modular system that can be realized in only one day and allows you to create your ideal patio cover.

The SUNS Gazebo collection offers various types and sizes, and different shutter systems for the roof. You can expand endlessly by connecting different modules together. The sides can be provided with optional roll-up-and-down screens or aluminium panels. Everything manually or automatically driven. Some gazebos even include LED lighting. You choose!