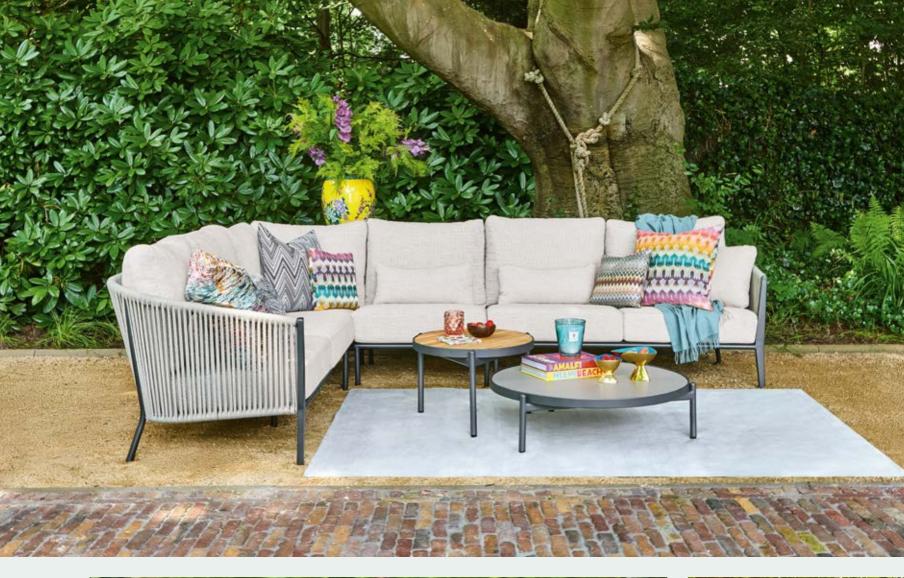

# ALLURE

#### **LOUNGING & DINING**

Royal cushions, ultra-wide and deep seating elements, and robust frame constructions made of the highest quality materials. Allure offers luxury and comfort in every aspect. The inviting designs are stylish eye-catchers that provide a very chic appearance to your garden or terrace.

The seemingly frameless design of the Blocchi lounge set is a persuasive invitation to cherish its comfort.

Royal seats, wide and deep, scatter cushions to create your ideal position. This is lounging!