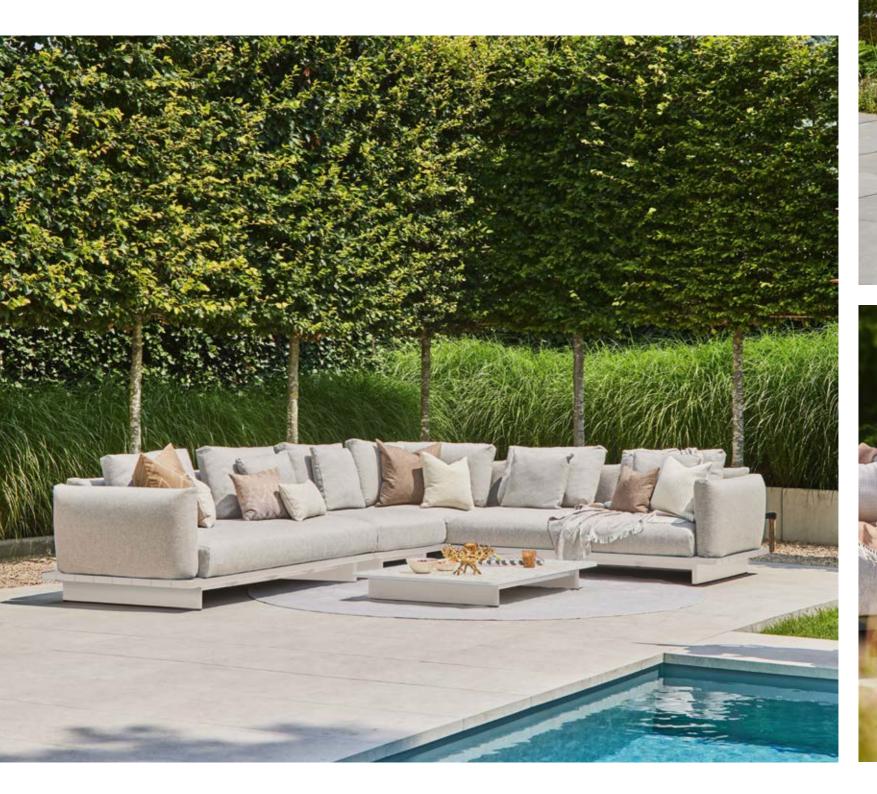

# ALLURE

#### **LOUNGING & DINING**

Royal cushions, ultra-wide and deep seating elements, and robust frame constructions made of the highest quality materials. Allure offers luxury and comfort in every aspect. The inviting designs are stylish eye-catchers that provide a very chic appearance to your garden or terrace.

The seemingly frameless design of the Blocchi lounge set is a persuasive invitation to cherish its comfort.

Royal seats, wide and deep, scatter cushions to create your ideal position. This is lounging!

ALLURE LOUNGING ASPEN LOUNGE SET

A seamless and sleek ensemble of tables and bench in one design.

The stylish design, premium fabric and cushions offer you a soft touch and warm welcome.