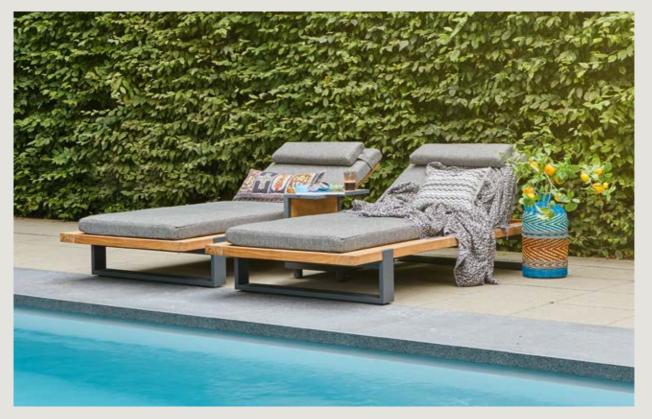

# Adjustable back-rest

The Lido lounger features a back-rest adjustable in 4 positions. Tune it easily to your needs.

Sliding cushions are a thing of the past with the innovative SUNS cushion-fixation.

Just put the seperate Viëste bench seat on your table bench. Experience the surprising comfort of this seat.

# Adjustable back-rest

The Nardo lounger features a back-rest adjustable in 4 positions. Tune it easily to your needs.

2

3

4

Enjoy the quality of a lounge set in different set-ups.

URBAN LOUNGING LIDO LOUNGER - SIDE TABLE