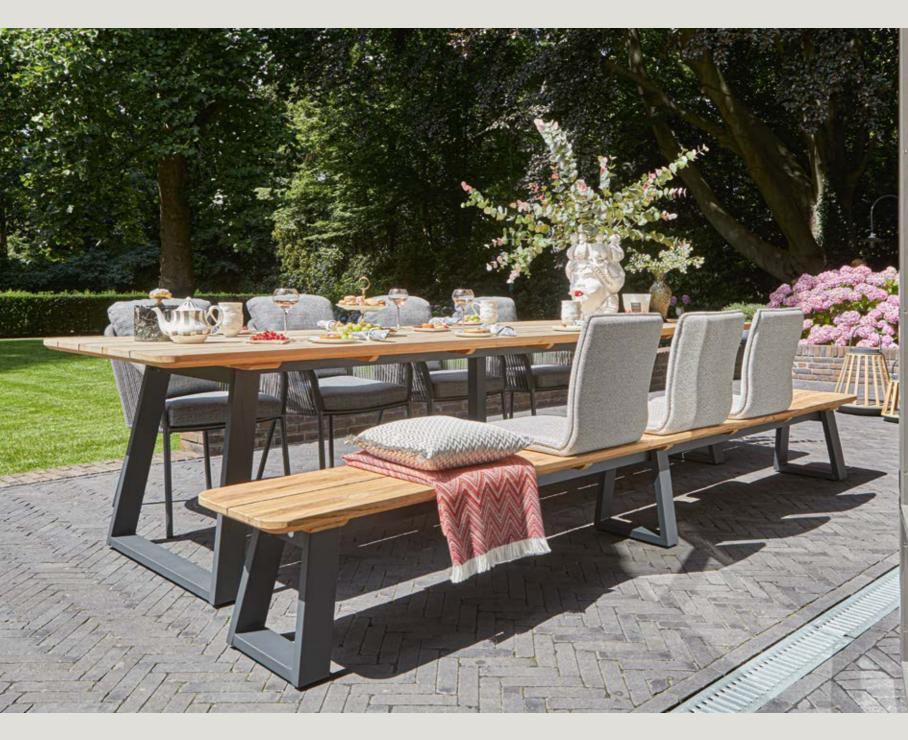

# **PURE**

#### **LOUNGING & DINING**

With solid teak designs inspired by elements from nature, the Pure series is characterized by organic materials and shapes. These organic materials and shapes go perfectly together with distinctive design elements and high-end outdoor materials. Pure combines comfort with character.

This lounge set owes its stylish appearance to its beautiful use of teak, strong angles and richly filled cushions.

Inspired by iconic designs of the past, in contemporary quality.

The new trend in outdoor living: all-teak furniture with organic shapes.

Discover our Neolith® table tops in various designs.

Rounded elements that accentuate the natural character of the wood.