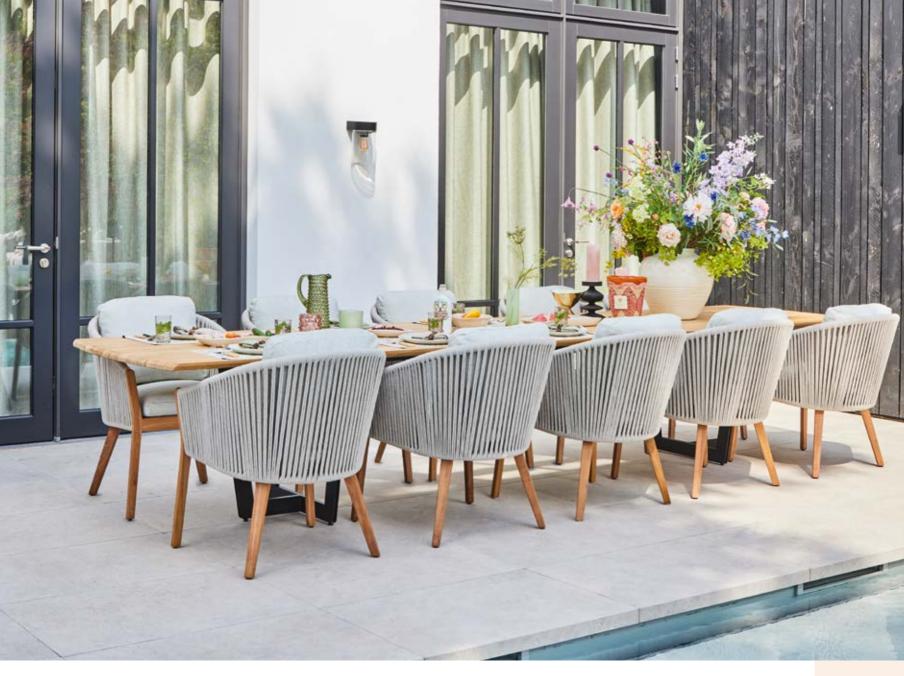

#### From traditional dining to 'low dining'

A decent dining table is solid and stylish. SUNS dining tables can withstand a drop of rain. The same goes for our dining chairs. And years of experience, refined design, and high-end materials provide SUNS dining chairs with an unequalled seating comfort. SUNS has both regular dining chairs as well as stackable ones, or with an adjustable backrest. But 'low' is the latest trend in dining. The comfort of a lounge set is combined with the practical aspect of classic dining. Ideal for hours of dining and relaxing with friends and family.

### **MONTE VARI**

The Monte Vari tables are modular. You can combine frames and table tops freely to your liking.

MONTE VARI DINING TABLE | NAPPA DINING CHAIR

SMALL

MEDIUM

LARGE

BAR

FELICE DINING CHAIR