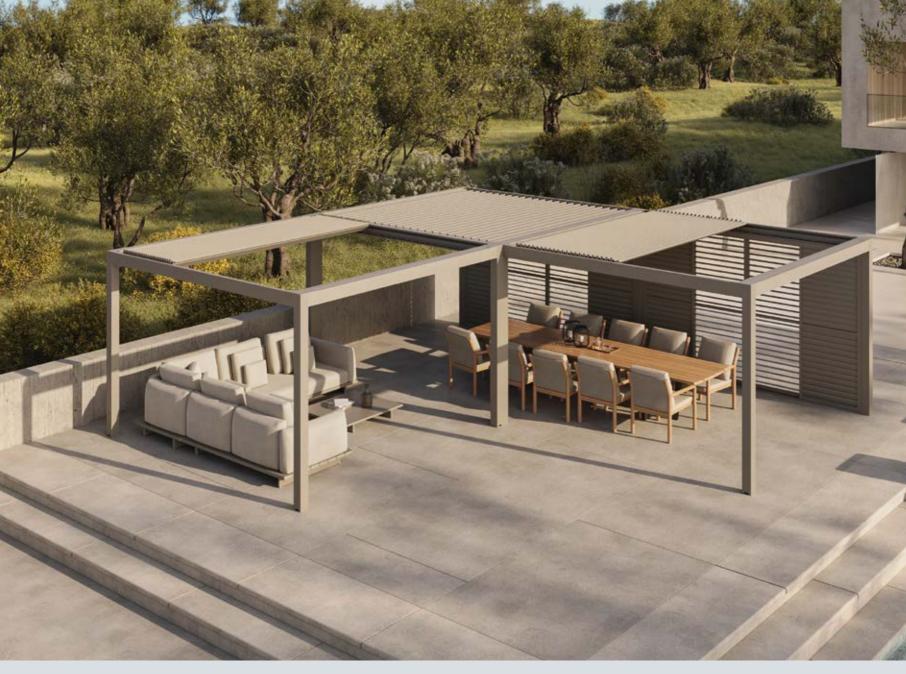

# **GAZEBO COLLECTION**

# **OUTDOORS ALL YEAR ROUND**

Sun, shade, even sitting outside during a summer rain. With a SUNS Gazebo you are always comfortable. The strong construction is made of high-quality industrial aluminium, has rainwater drainage, and can be used in almost any garden or outdoor space. It is a smart modular system that can be realized in only one day and allows you to create your ideal patio cover.

The SUNS Gazebo collection offers various types and sizes, and different shutter systems for the roof. You can expand endlessly by connecting different modules together. The sides can be provided with optional roll-up-and-down screens or aluminium panels. Everything manually or automatically driven. Some gazebos even include LED lighting. You choose!

GAZEBO COLLECTION MARANZA GAZEBO

Modern designs that stand out in comfort and functionality.

Both the shutters and the side screens can be adjusted manually to your liking.

Adjustable fences and shutters provide privacy and the integrated lights create an atmospheric setting.