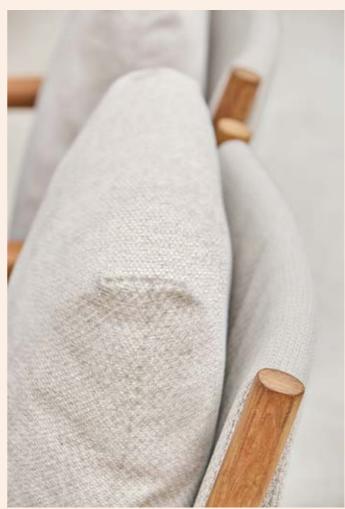

### **Teak**

#### THE FINEST TYPE OF WOOD

Strong, durable, maintenance free and extremely weatherresistant. Teak is probably the finest type of wood available. Aging nicely in warm grey tones. What beauty nature brings!

SUNS works exclusively with certified teak, originating from controlled plantations in a.o. Indonesia. SUNS teak furniture is machine made. Our craftsmen combine traditional workmanship, passion and cutting edge process techniques to create furniture of excellent quality and looks.