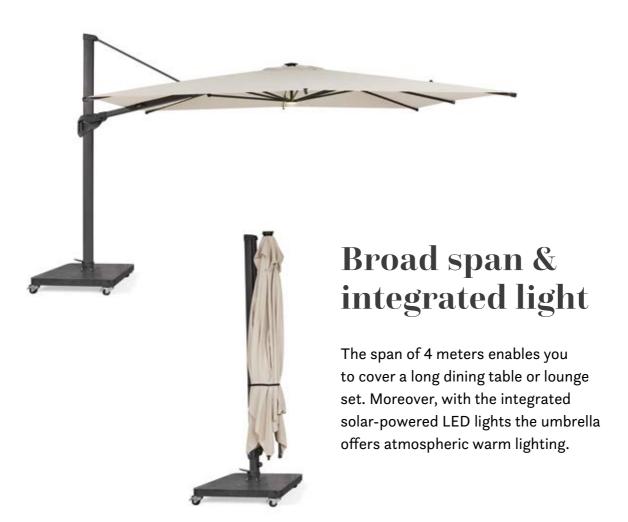

# Easily adjustable

This umbrella is easy to adjust to the position of the sun and can be easily moved thanks to its castors.