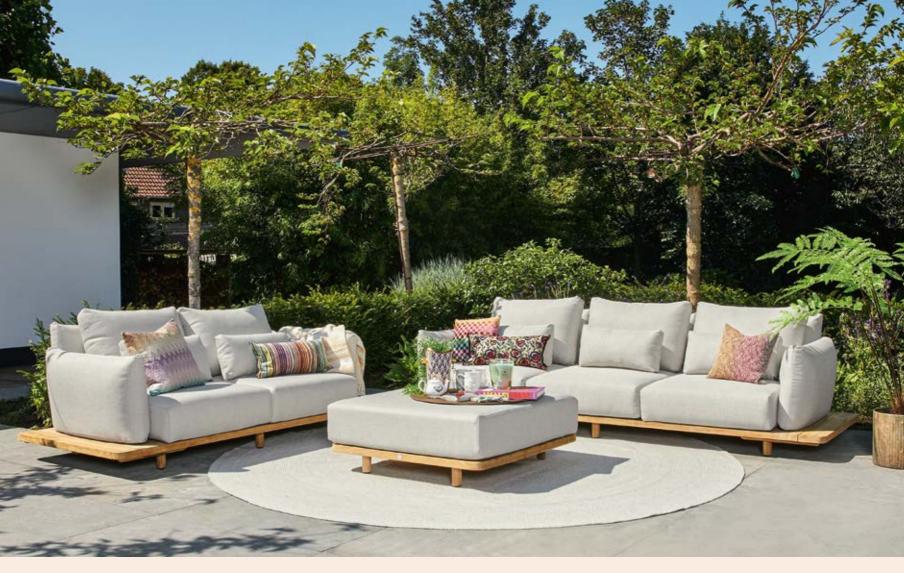

# **PURE**

#### **LOUNGING & DINING**

With solid teak designs inspired by elements from nature, the Pure series is characterized by organic materials and shapes. These organic materials and shapes go perfectly together with distinctive design elements and high-end outdoor materials. Pure combines comfort with character.

This lounge set owes its stylish appearance to its beautiful use of teak, strong angles and richly filled cushions.

Inspired by iconic designs of the past, in contemporary quality.

The new trend in outdoor living: all-teak furniture with organic shapes.

Discover our Neolith® table tops in various designs.

Rounded elements that accentuate the natural character of the wood.