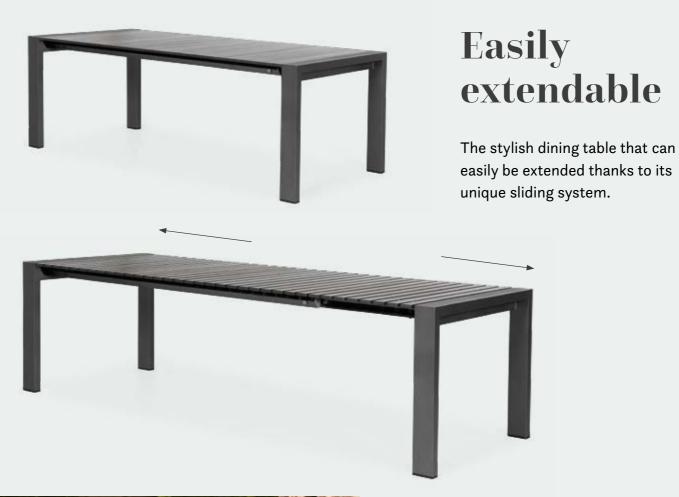

#### From traditional dining to 'low dining'

A decent dining table is solid and stylish. SUNS dining tables can withstand a drop of rain. The same goes for our dining chairs. And years of experience, refined design, and high-end materials provide SUNS dining chairs with an unequalled seating comfort. SUNS has both regular dining chairs as well as stackable ones, or with an adjustable backrest. But 'low' is the latest trend in dining. The comfort of a lounge set is combined with the practical aspect of classic dining. Ideal for hours of dining and relaxing with friends and family.

### **MONTE VARI**

The Monte Vari tables are modular. You can combine frames and table tops freely to your liking.

MONTE VARI DINING TABLE | NAPPA DINING CHAIR

SMALL

MEDIUM

LARGE

BAR

FELICE DINING CHAIR