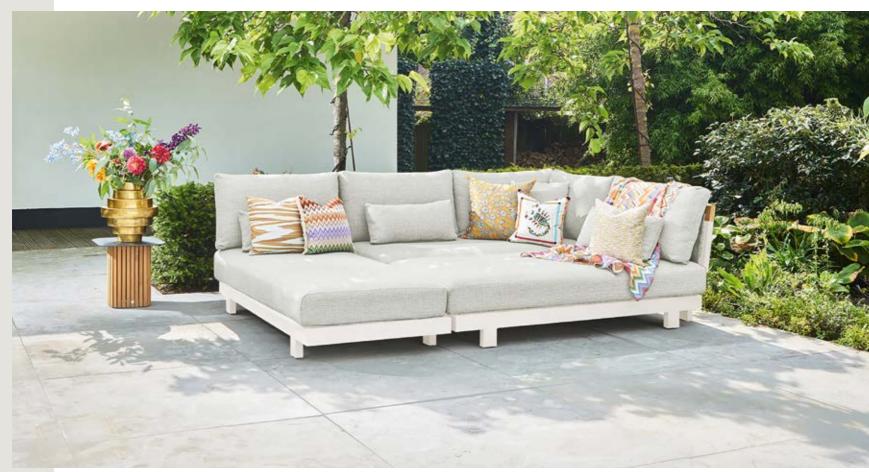

# **PURE**

#### **LOUNGING & DINING**

With solid teak designs inspired by elements from nature, the Pure series is characterized by organic materials and shapes. These organic materials and shapes go perfectly together with distinctive design elements and high-end outdoor materials. Pure combines comfort with character.

This lounge set owes its stylish appearance to its beautiful use of teak, strong angles and richly filled cushions.

Inspired by iconic designs of the past, in contemporary quality.

The new trend in outdoor living: all-teak furniture with organic shapes.

Discover our Neolith® table tops in various designs.

Rounded elements that accentuate the natural character of the wood.