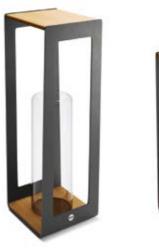

# **PURE**

#### **LOUNGING & DINING**

With solid teak designs inspired by elements from nature, the Pure series is characterized by organic materials and shapes. These organic materials and shapes go perfectly together with distinctive design elements and high-end outdoor materials. Pure combines comfort with character.

This lounge set owes its stylish appearance to its beautiful use of teak, strong angles and richly filled cushions.

Inspired by iconic designs of the past, in contemporary quality.

The new trend in outdoor living: all-teak furniture with organic shapes.

Discover our Neolith® table tops in various designs.

Rounded elements that accentuate the natural character of the wood.