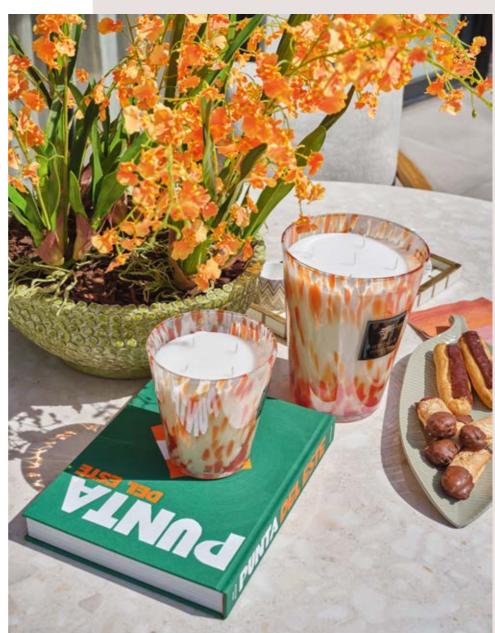

# **LIGHTING**

SUNS features a broad collection of stylish outdoor solar lamps, lamp stands and candles.

Complex outdoor power circuits are history! The solar lamps draw energy from the sun, operate up to 18 hours and can be placed just where you need them. With the stylish lamp stands you turn your outdoor space into a truly intimate setting. And the candles can be matched nicely, enhancing the ambiance of your garden or terrace.

## IVY LAMP STAND

JANE FLOOR LAMP

The charm of candlelight.

LUCA CANDLE

SAM CANDLE

# ZARA CANDLE