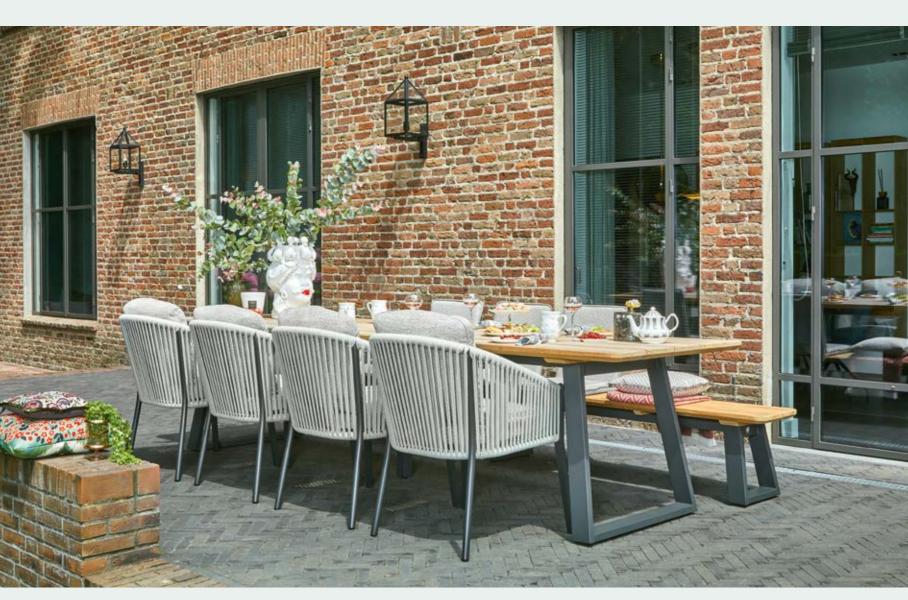

# **PURE**

#### **LOUNGING & DINING**

With solid teak designs inspired by elements from nature, the Pure series is characterized by organic materials and shapes. These organic materials and shapes go perfectly together with distinctive design elements and high-end outdoor materials. Pure combines comfort with character.

This lounge set owes its stylish appearance to its beautiful use of teak, strong angles and richly filled cushions.

Inspired by iconic designs of the past, in contemporary quality.

The new trend in outdoor living: all-teak furniture with organic shapes.

Discover our Neolith® table tops in various designs.

Rounded elements that accentuate the natural character of the wood.