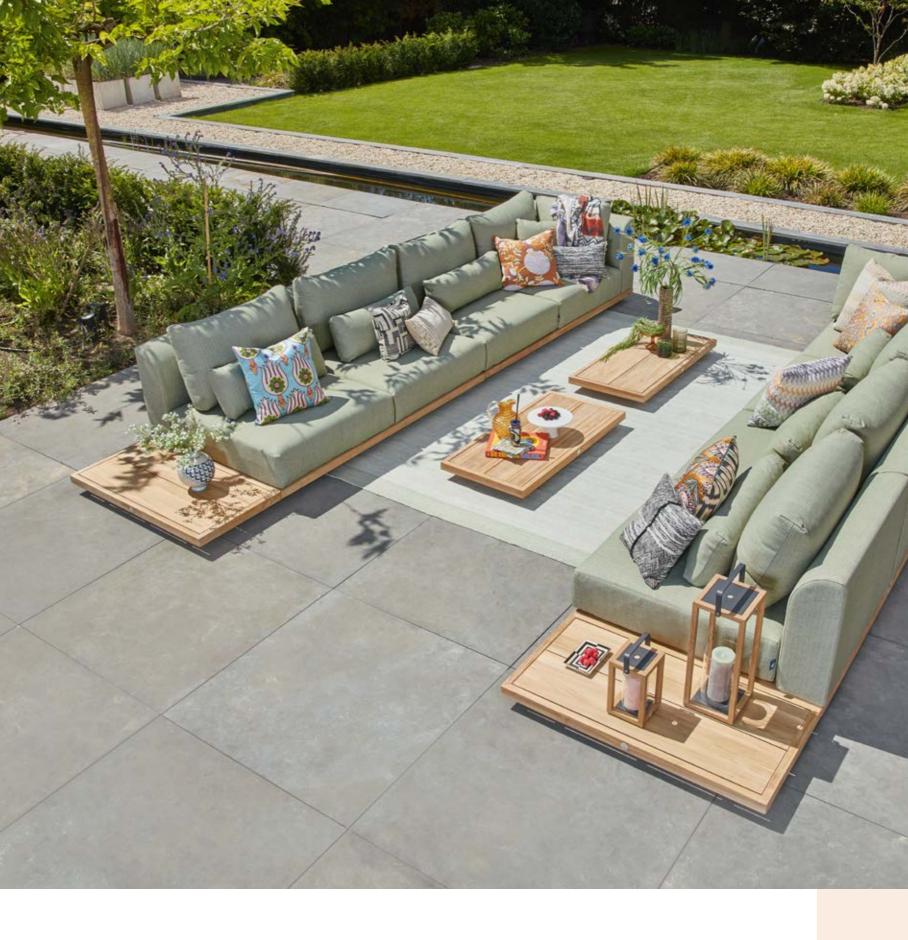

#### Lounging is relaxing

To fully enjoy your outdoor space, a lounge set is an absolute must. Lounging equals relaxing. Comfortable cushions and high-quality materials make a SUNS lounge set the ideal outdoor furniture to unwind on. Remarkable in the SUNS collection are the designs with extra low and deep seats, also known as 'low loungers'.

This trend is reflected in the popular platform lounge sets, where tables and the seating area are a seamless and sleek ensemble.