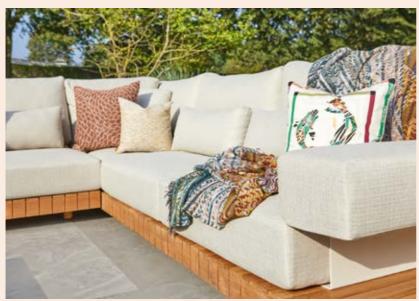

#### **LOUNGING & DINING**

Royal cushions, ultra-wide and deep seating elements, and robust frame constructions made of the highest quality materials. Allure offers luxury and comfort in every aspect. The inviting designs are stylish eye-catchers that provide a very chic appearance to your garden or terrace.

The seemingly frameless design of the Blocchi lounge set is a persuasive invitation to cherish its comfort.

Royal seats, wide and deep, scatter cushions to create your ideal position. This is lounging!

ALLURE LOUNGING ASPEN LOUNGE SET

A seamless and sleek ensemble of tables and bench in one design.

The stylish design, premium fabric and cushions offer you a soft touch and warm welcome.