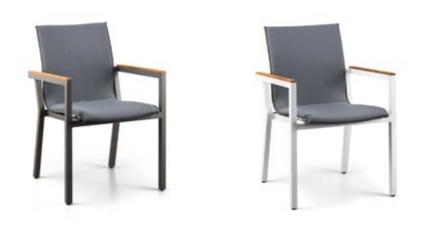

# ALLURE

#### **LOUNGING & DINING**

Royal cushions, ultra-wide and deep seating elements, and robust frame constructions made of the highest quality materials. Allure offers luxury and comfort in every aspect. The inviting designs are stylish eye-catchers that provide a very chic appearance to your garden or terrace.

The seemingly frameless design of the Blocchi lounge set is a persuasive invitation to cherish its comfort.

Royal seats, wide and deep, scatter cushions to create your ideal position. This is lounging!

ALLURE LOUNGING ASPEN LOUNGE SET

A seamless and sleek ensemble of tables and bench in one design.

The stylish design, premium fabric and cushions offer you a soft touch and warm welcome.