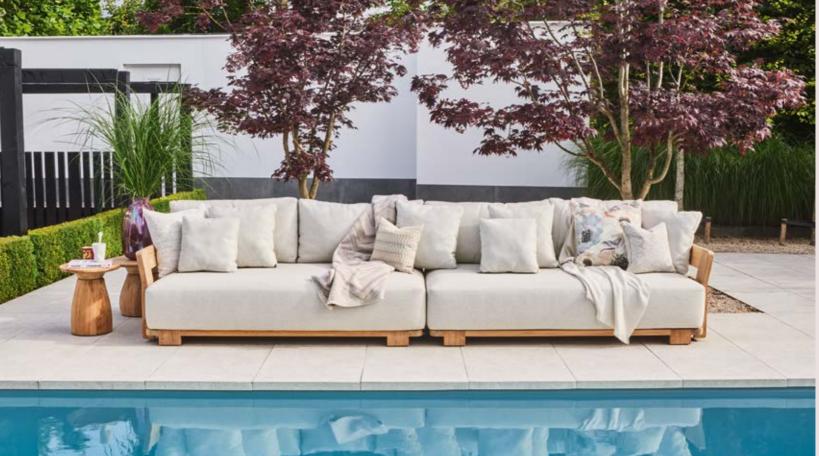

# ALLURE

#### **LOUNGING & DINING**

Royal cushions, ultra-wide and deep seating elements, and robust frame constructions made of the highest quality materials. Allure offers luxury and comfort in every aspect. The inviting designs are stylish eye-catchers that provide a very chic appearance to your garden or terrace.

The seemingly frameless design of the Blocchi lounge set is a persuasive invitation to cherish its comfort.

Royal seats, wide and deep, scatter cushions to create your ideal position. This is lounging!

ALLURE LOUNGING ASPEN LOUNGE SET

A seamless and sleek ensemble of tables and bench in one design.

The stylish design, premium fabric and cushions offer you a soft touch and warm welcome.