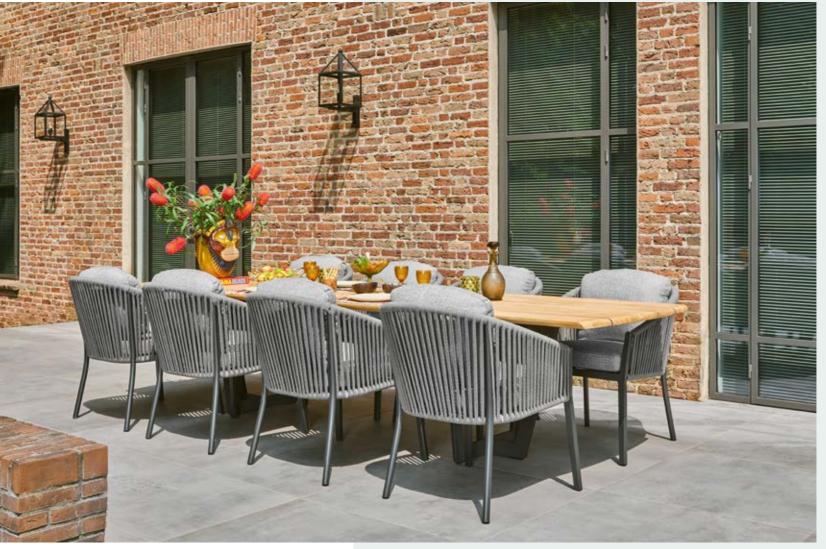

#### From traditional dining to 'low dining'

A decent dining table is solid and stylish. SUNS dining tables can withstand a drop of rain. The same goes for our dining chairs. And years of experience, refined design, and high-end materials provide SUNS dining chairs with an unequalled seating comfort. SUNS has both regular dining chairs as well as stackable ones, or with an adjustable backrest. But 'low' is the latest trend in dining. The comfort of a lounge set is combined with the practical aspect of classic dining. Ideal for hours of dining and relaxing with friends and family.