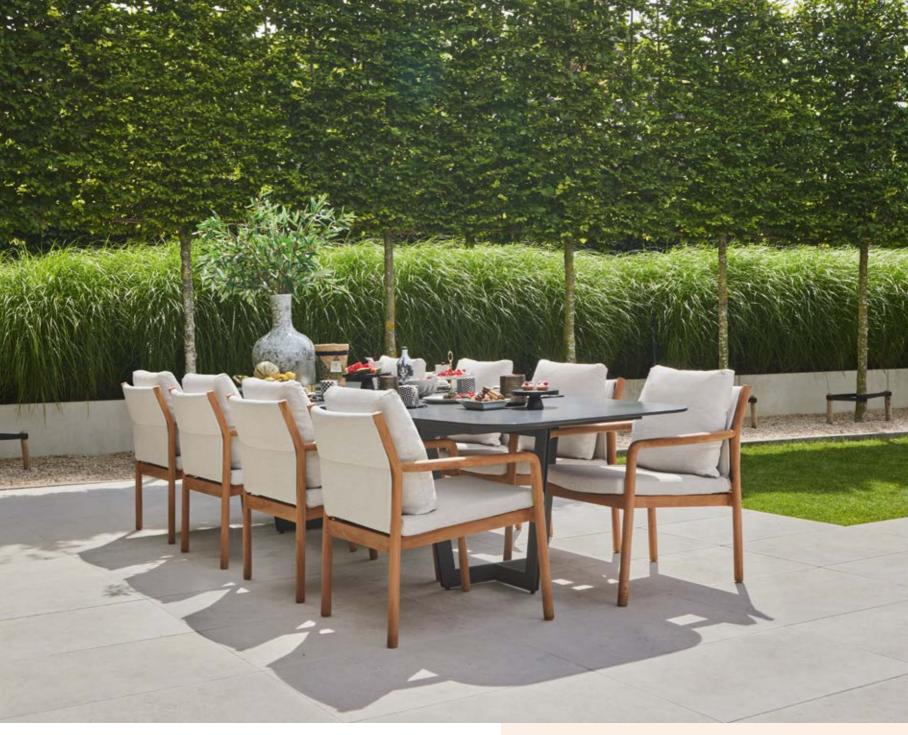

#### From traditional dining to 'low dining'

A decent dining table is solid and stylish. SUNS dining tables can withstand a drop of rain. The same goes for our dining chairs. And years of experience, refined design, and high-end materials provide SUNS dining chairs with an unequalled seating comfort. SUNS has both regular dining chairs as well as stackable ones, or with an adjustable backrest. But 'low' is the latest trend in dining. The comfort of a lounge set is combined with the practical aspect of classic dining. Ideal for hours of dining and relaxing with friends and family.

The Portofino lounge set, a sleek design for the modern garden, with the warmth of teak.

TERMOLI DINING CHAIR

with cushion

FLORINE DINING CHAIR

ARITZO DINING CHAIR

with cushion

VERONA DINING CHAIR

Kim Kötter and Jaap Reesema bought a house on a true dream location. The house is located by the water and overlooks a protected nature reserve. After a tasteful metamorphosis of the house, it was now the garden's turn. With a private beach and heated swimming pool, it always feels like a holiday here.