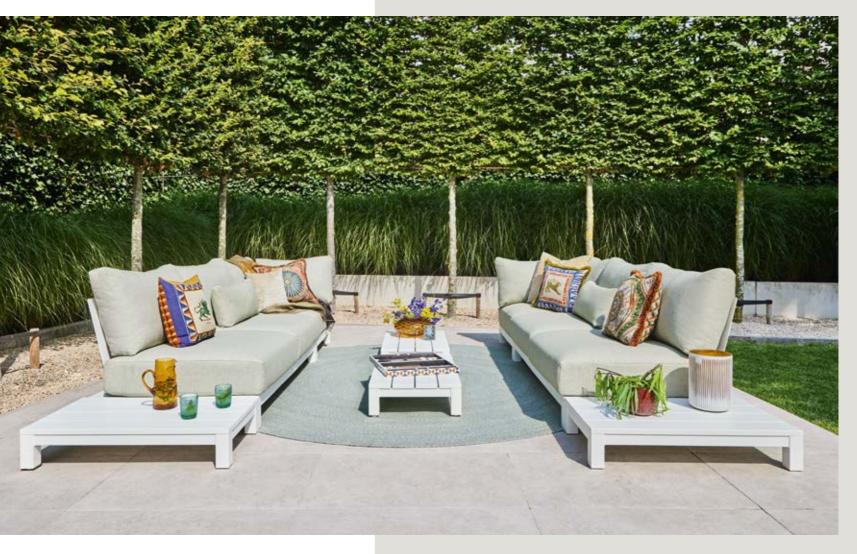

#### THE PERFECT SET-UP

With many of our lounge set series, the 'You create' concept offers plenty of options for creating the ideal set-up for your lounge set. Just mix and match the different combinations of 2-seater and 3-seater sofas, loungers, and matching tables.

What about a loungy corner set-up with a chaise longue, or an Ibiza set-up with two separate sofas facing each other? When you have chosen your basic configuration, you can add various armrests, side tables and hockers.

Get inspired and create your perfect and personal set-up.