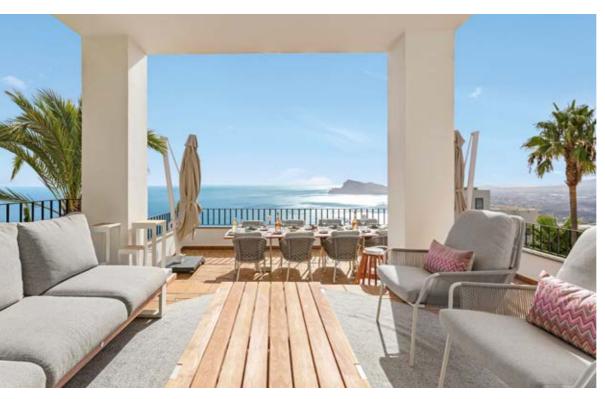

# ALLURE

#### **LOUNGING & DINING**

Royal cushions, ultra-wide and deep seating elements, and robust frame constructions made of the highest quality materials. Allure offers luxury and comfort in every aspect. The inviting designs are stylish eye-catchers that provide a very chic appearance to your garden or terrace.

The seemingly frameless design of the Blocchi lounge set is a persuasive invitation to cherish its comfort.

Royal seats, wide and deep, scatter cushions to create your ideal position. This is lounging!

ALLURE LOUNGING ASPEN LOUNGE SET

A seamless and sleek ensemble of tables and bench in one design.

The stylish design, premium fabric and cushions offer you a soft touch and warm welcome.