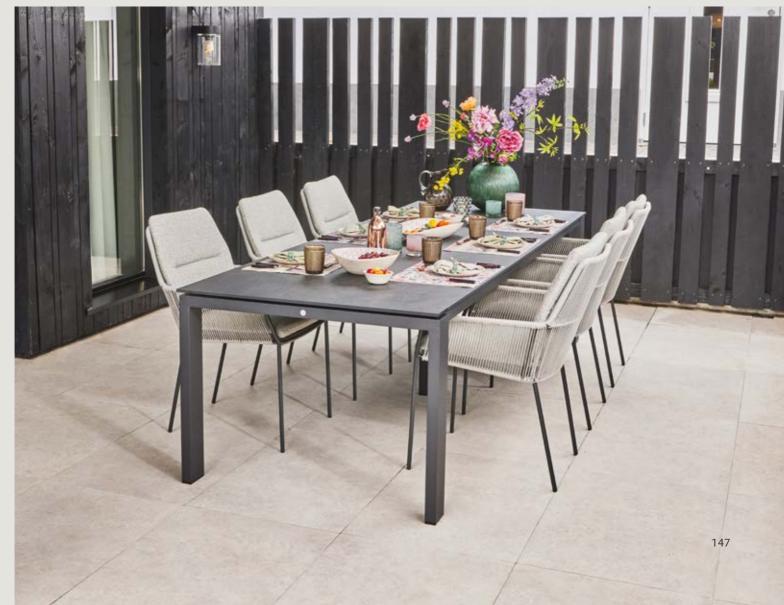

#### From traditional dining to 'low dining'

A decent dining table is solid and stylish. SUNS dining tables can withstand a drop of rain. The same goes for our dining chairs. And years of experience, refined design, and high-end materials provide SUNS dining chairs with an unequalled seating comfort. SUNS has both regular dining chairs as well as stackable ones, or with an adjustable backrest. But 'low' is the latest trend in dining. The comfort of a lounge set is combined with the practical aspect of classic dining. Ideal for hours of dining and relaxing with friends and family.