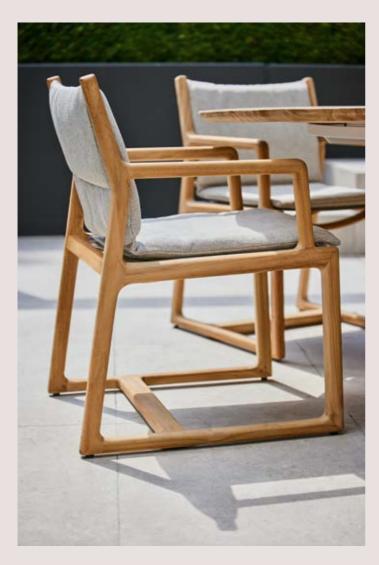

#### From traditional dining to 'low dining'

A decent dining table is solid and stylish. SUNS dining tables can withstand a drop of rain. The same goes for our dining chairs. And years of experience, refined design, and high-end materials provide SUNS dining chairs with an unequalled seating comfort. SUNS has both regular dining chairs as well as stackable ones, or with an adjustable backrest. But 'low' is the latest trend in dining. The comfort of a lounge set is combined with the practical aspect of classic dining. Ideal for hours of dining and relaxing with friends and family.