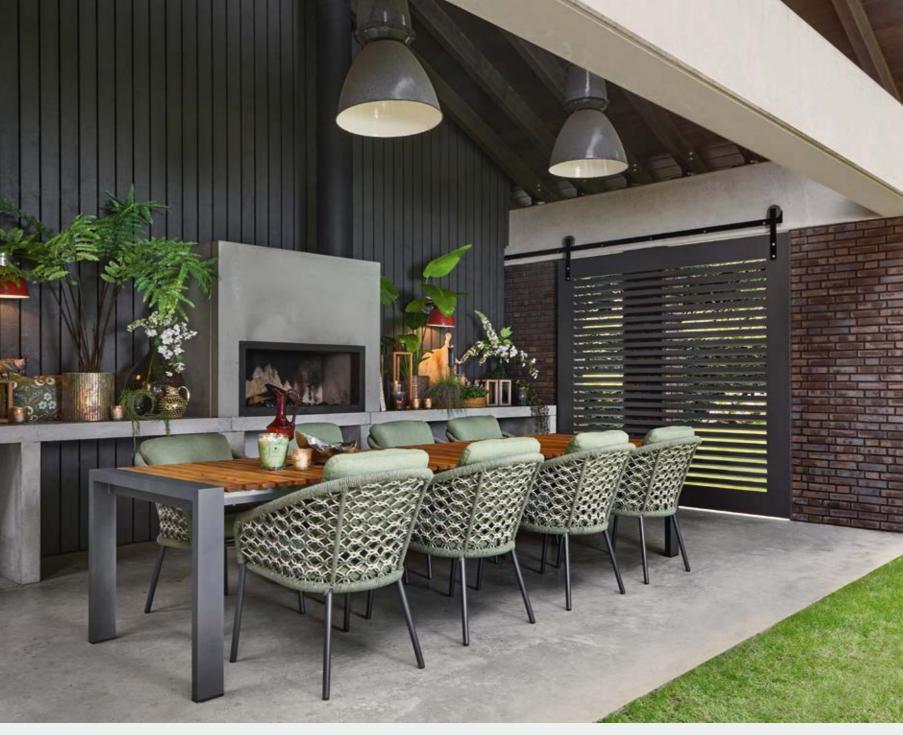

#### **LOUNGING & DINING**

The trendy industrial and sometimes subtle character of the Urban series is combined with innovative features such as premium ropework seats and clever cushion-fixation.

It offers stylish contemporary design and comfort. Urban gives your outdoor space a cool and fashionable touch.

Aluminium of industrial quality will hold up to its promises for a lifetime.