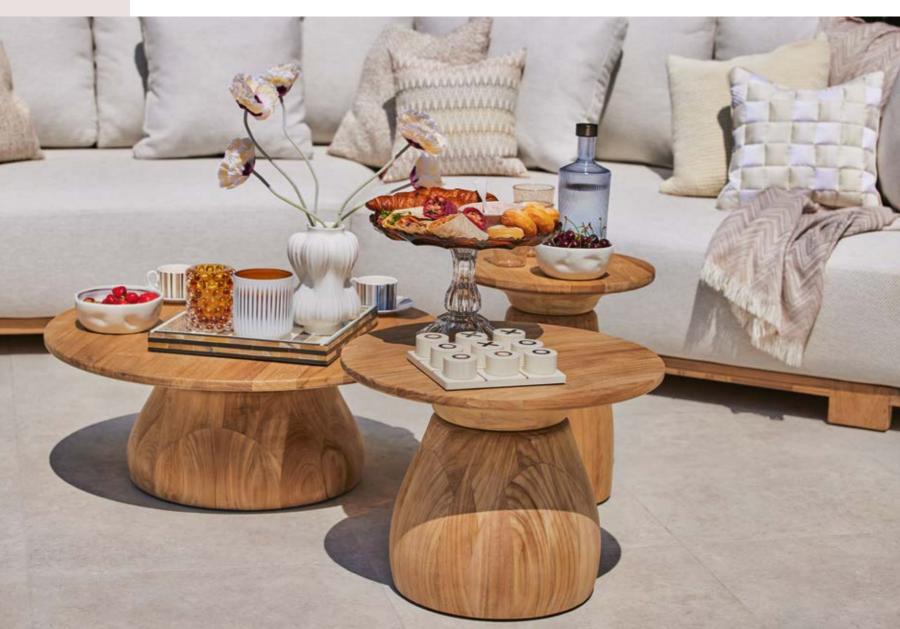

# **PURE**

#### **LOUNGING & DINING**

With solid teak designs inspired by elements from nature, the Pure series is characterized by organic materials and shapes. These organic materials and shapes go perfectly together with distinctive design elements and high-end outdoor materials. Pure combines comfort with character.

This lounge set owes its stylish appearance to its beautiful use of teak, strong angles and richly filled cushions.

Inspired by iconic designs of the past, in contemporary quality.

The new trend in outdoor living: all-teak furniture with organic shapes.

Discover our Neolith® table tops in various designs.

Rounded elements that accentuate the natural character of the wood.