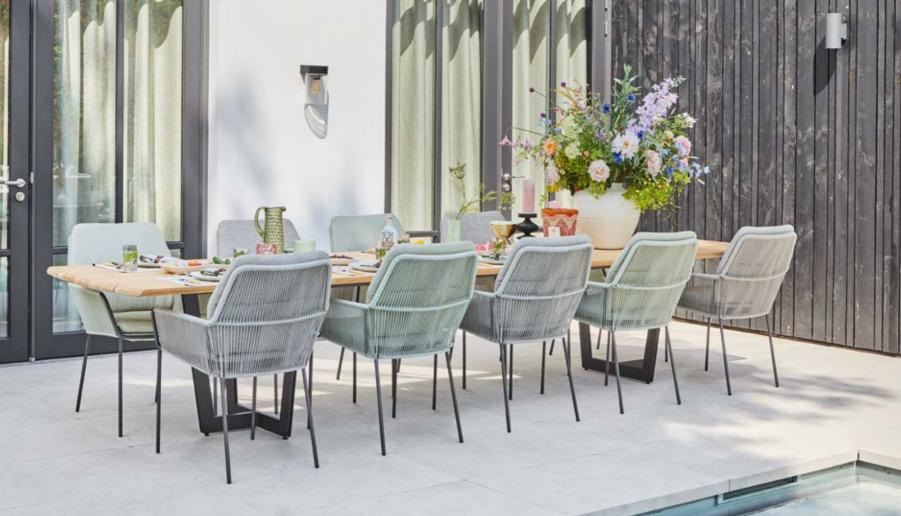

The Portofino lounge set, a sleek design for the modern garden, with the warmth of teak.

TERMOLI DINING CHAIR

with cushion

FLORINE DINING CHAIR

ARITZO DINING CHAIR

with cushion

VERONA DINING CHAIR

Kim Kötter and Jaap Reesema bought a house on a true dream location. The house is located by the water and overlooks a protected nature reserve. After a tasteful metamorphosis of the house, it was now the garden's turn. With a private beach and heated swimming pool, it always feels like a holiday here.