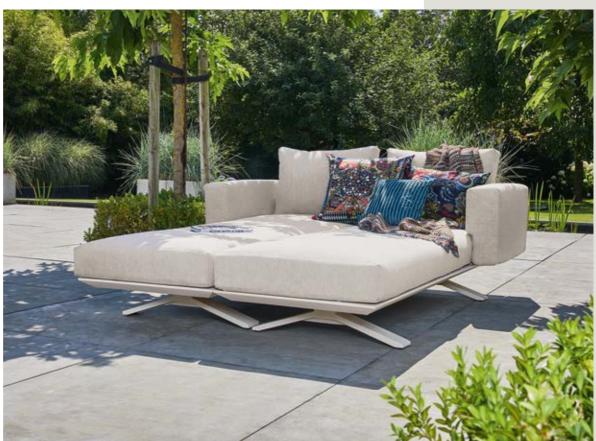

#### Lounging is relaxing

To fully enjoy your outdoor space, a lounge set is an absolute must. Lounging equals relaxing. Comfortable cushions and high-quality materials make a SUNS lounge set the ideal outdoor furniture to unwind on. Remarkable in the SUNS collection are the designs with extra low and deep seats, also known as 'low loungers'.

This trend is reflected in the popular platform lounge sets, where tables and the seating area are a seamless and sleek ensemble.