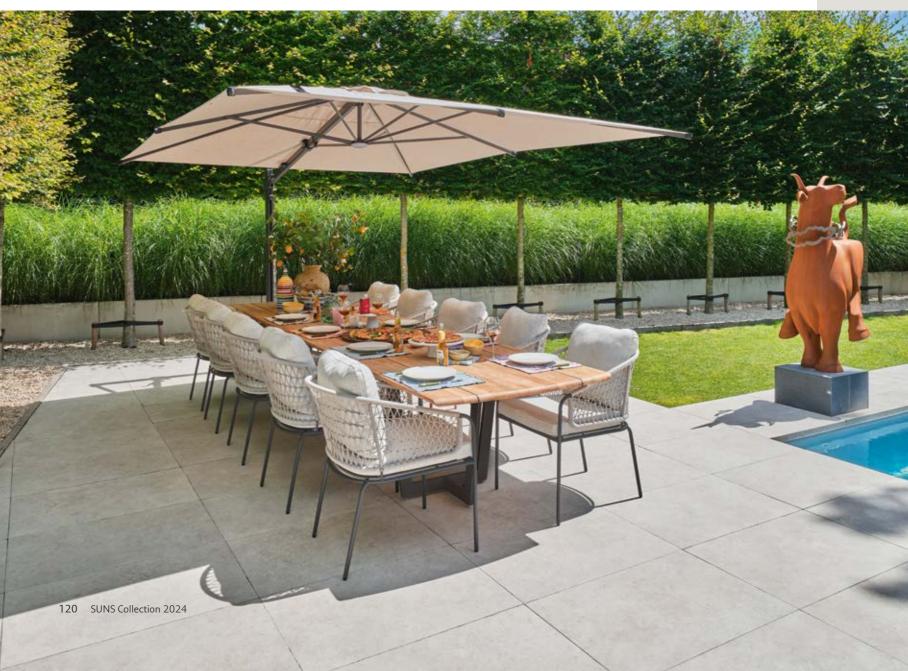

#### From traditional dining to 'low dining'

A decent dining table is solid and stylish. SUNS dining tables can withstand a drop of rain. The same goes for our dining chairs. And years of experience, refined design, and high-end materials provide SUNS dining chairs with an unequalled seating comfort. SUNS has both regular dining chairs as well as stackable ones, or with an adjustable backrest. But 'low' is the latest trend in dining. The comfort of a lounge set is combined with the practical aspect of classic dining. Ideal for hours of dining and relaxing with friends and family.

# Easily adjustable

This umbrella is easy to adjust to the position of the sun and can be easily moved thanks to its castors.