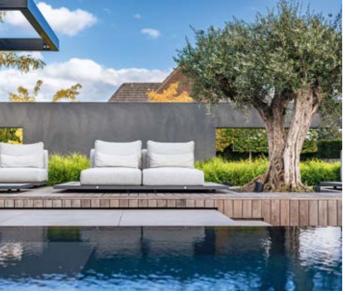

# ALLURE

#### **LOUNGING & DINING**

Royal cushions, ultra-wide and deep seating elements, and robust frame constructions made of the highest quality materials. Allure offers luxury and comfort in every aspect. The inviting designs are stylish eye-catchers that provide a very chic appearance to your garden or terrace.

The seemingly frameless design of the Blocchi lounge set is a persuasive invitation to cherish its comfort.

Royal seats, wide and deep, scatter cushions to create your ideal position. This is lounging!

ALLURE LOUNGING ASPEN LOUNGE SET

A seamless and sleek ensemble of tables and bench in one design.

The stylish design, premium fabric and cushions offer you a soft touch and warm welcome.