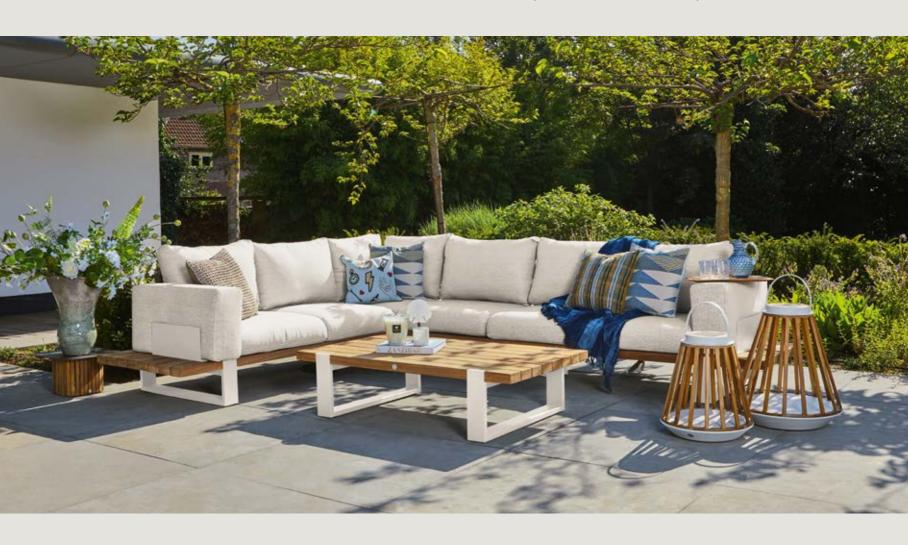

# ALLURE

#### **LOUNGING & DINING**

Royal cushions, ultra-wide and deep seating elements, and robust frame constructions made of the highest quality materials. Allure offers luxury and comfort in every aspect. The inviting designs are stylish eye-catchers that provide a very chic appearance to your garden or terrace.

The seemingly frameless design of the Blocchi lounge set is a persuasive invitation to cherish its comfort.

Royal seats, wide and deep, scatter cushions to create your ideal position. This is lounging!

ALLURE LOUNGING ASPEN LOUNGE SET

A seamless and sleek ensemble of tables and bench in one design.

The stylish design, premium fabric and cushions offer you a soft touch and warm welcome.