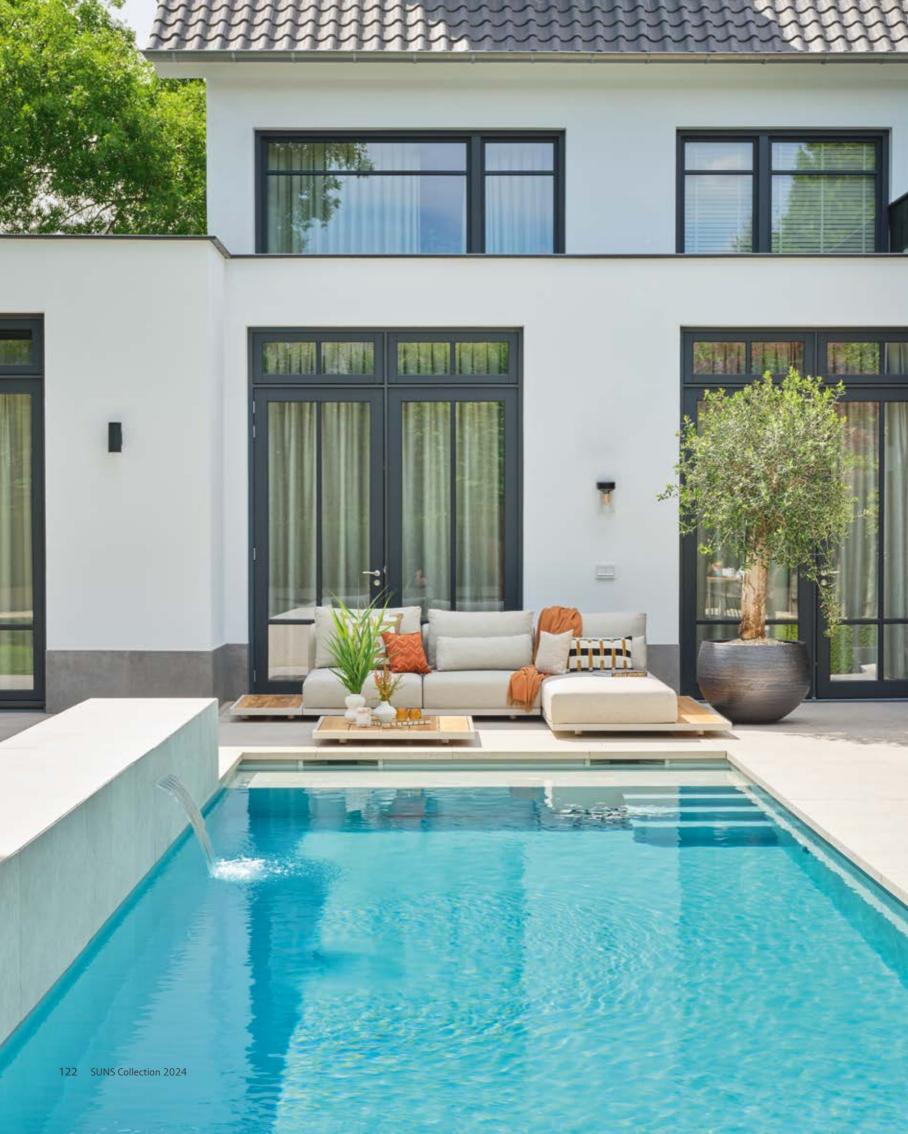

#### Lounging is relaxing

To fully enjoy your outdoor space, a lounge set is an absolute must. Lounging equals relaxing. Comfortable cushions and high-quality materials make a SUNS lounge set the ideal outdoor furniture to unwind on. Remarkable in the SUNS collection are the designs with extra low and deep seats, also known as 'low loungers'.

This trend is reflected in the popular platform lounge sets, where tables and the seating area are a seamless and sleek ensemble.