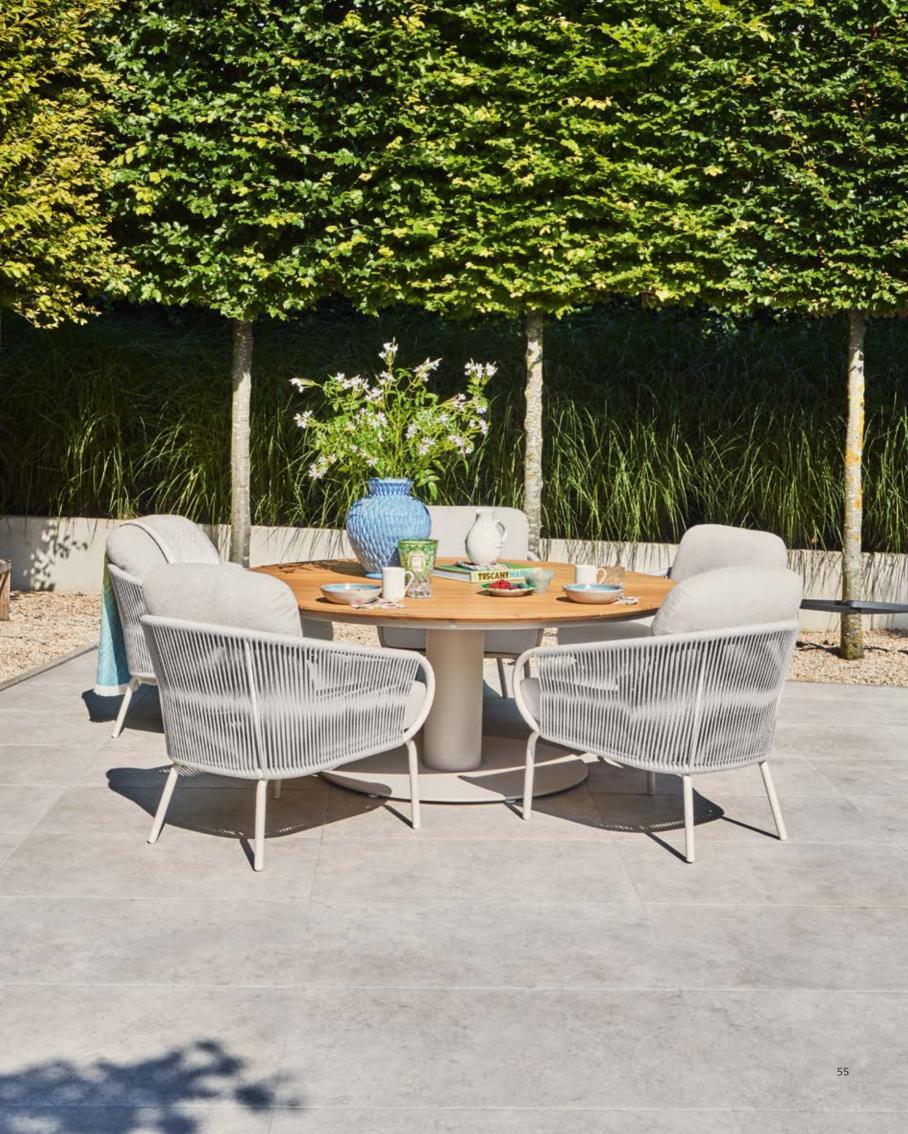

The Portofino lounge set, a sleek design for the modern garden, with the warmth of teak.

TERMOLI DINING CHAIR

with cushion

FLORINE DINING CHAIR

ARITZO DINING CHAIR

with cushion

VERONA DINING CHAIR

Kim Kötter and Jaap Reesema bought a house on a true dream location. The house is located by the water and overlooks a protected nature reserve. After a tasteful metamorphosis of the house, it was now the garden's turn. With a private beach and heated swimming pool, it always feels like a holiday here.