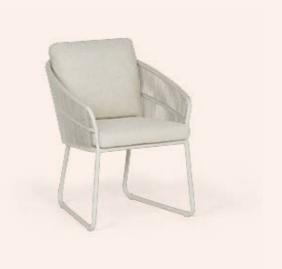

of the Blocchi lounge set is a persuasive invitation to cherish its comfort.



















Royal seats, wide and deep, scatter cushions to create your ideal position. This is lounging!























ALLURE LOUNGING ASPEN LOUNGE SET



A seamless and sleek ensemble of tables and bench in one design.













The stylish design, premium fabric and cushions offer you a soft touch and warm welcome.

































### THE TOUCH OF ROPE

We offer various types of rope weavings, made from premium quality acrylic. This makes the rope colorfast and wear- and weather-resistant, ensuring its longevity.

#### MACRAMÉ WEAVING —



#### **CROSS WEAVING**



#### FISHBONE WEAVING —



### **KNOT WEAVING**





NAPPA BAR CHAIR









**PUNTA** DINING CHAIR













#### **PUNTA** LOUNGE CHAIR & HOCKER









JOSH V Home x SUNS ... a particularly stylish combination for decorating the outdoor area! Josh Veldhuizen's urban villa is the first project of this unique collaboration.











## Charm meets trend in every corner of this styled garden.

#### **FEATURED PRODUCTS**

Volar sofa set | Palermo dining table | Avero dining chair | Grado dining table | Revello dining chair | Fay outdoor lamp | Ivy lamp stand











## **URBAN**

#### **LOUNGING & DINING**

The trendy industrial and sometimes subtle character of the Urban series is combined with innovative features such as premium ropework seats and clever cushion-fixation.

It offers stylish contemporary design and comfort. Urban gives your outdoor space a cool and fashionable touch.