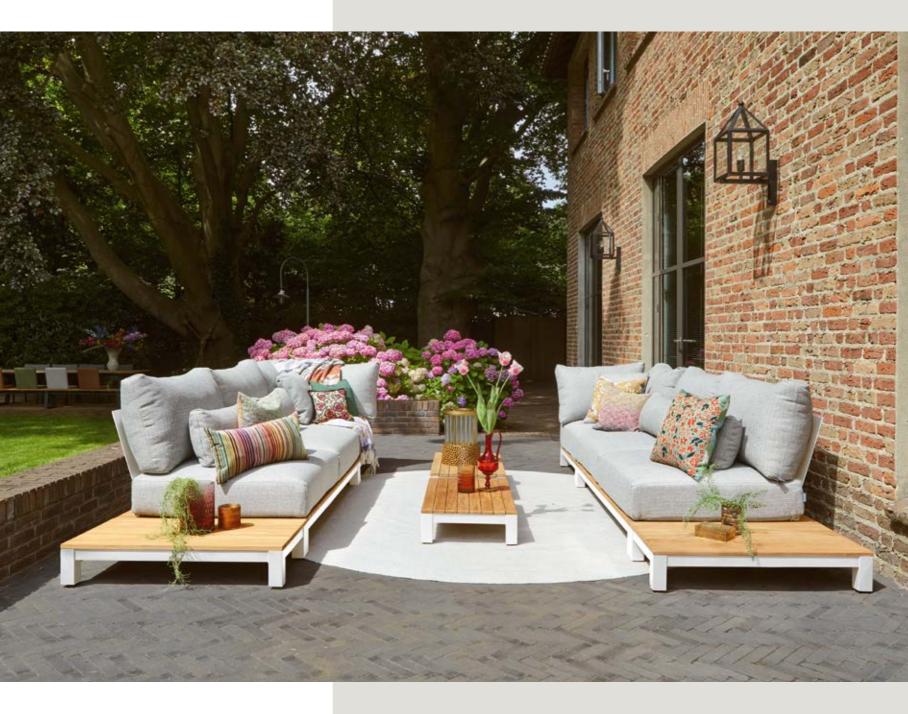

# **PURE**

#### **LOUNGING & DINING**

With solid teak designs inspired by elements from nature, the Pure series is characterized by organic materials and shapes. These organic materials and shapes go perfectly together with distinctive design elements and high-end outdoor materials. Pure combines comfort with character.

This lounge set owes its stylish appearance to its beautiful use of teak, strong angles and richly filled cushions.

Inspired by iconic designs of the past, in contemporary quality.

The new trend in outdoor living: all-teak furniture with organic shapes.

Discover our Neolith® table tops in various designs.

Rounded elements that accentuate the natural character of the wood.