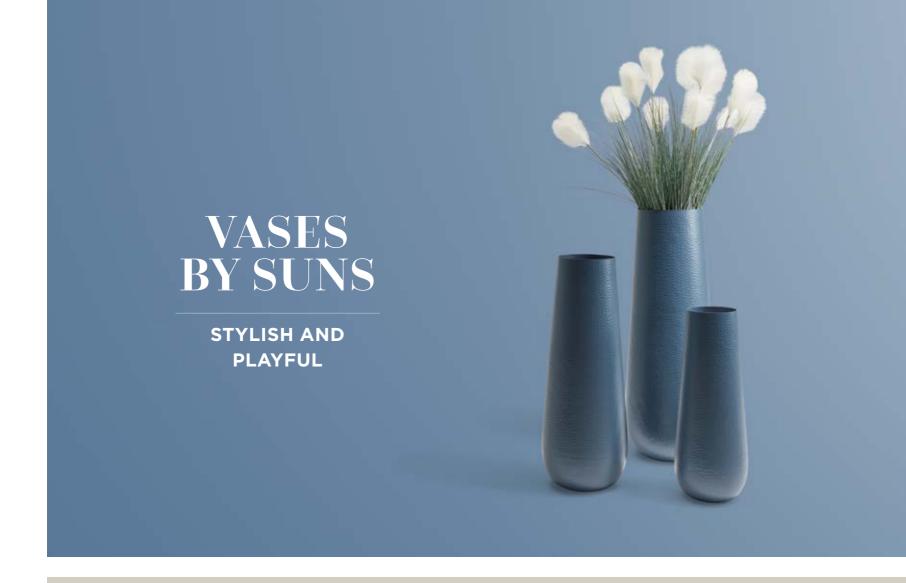

# **VENETO** CARPET SQUARE & RECTANGULAR

VASI VASES

Finally, a vase that lasts a lifetime! SUNS Vases are made of solid aluminium. Thanks to the high-end material and coating, in an appealing dented design, these vases are excellent for outdoor usage. Available in seven colors.