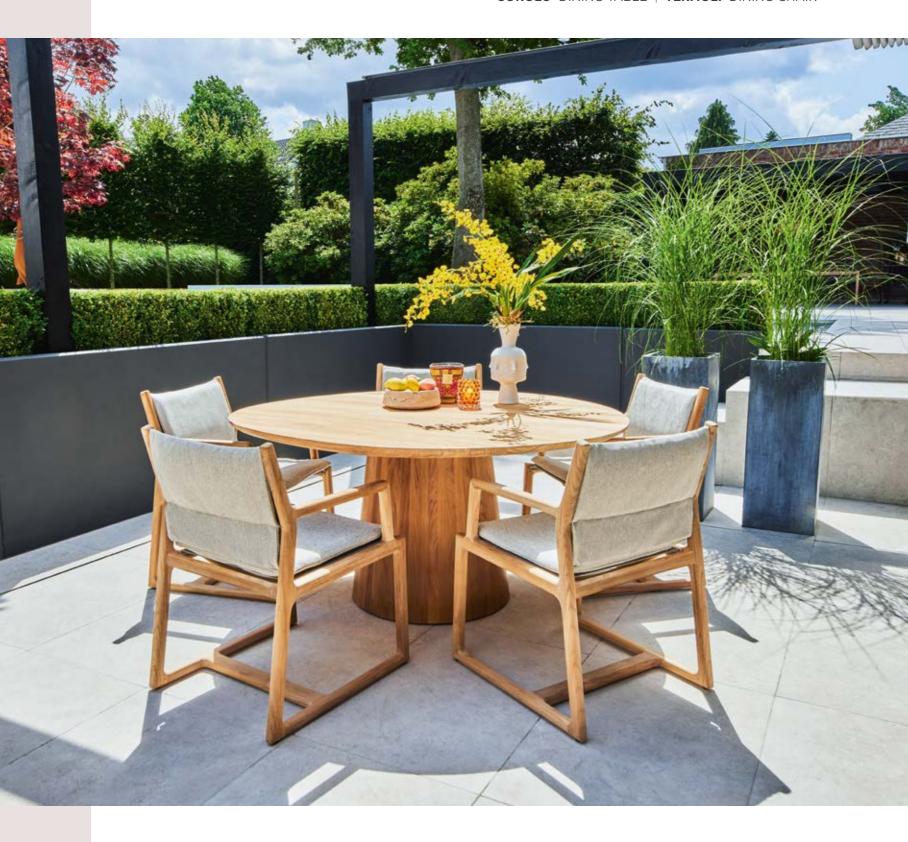

# **PURE**

#### **LOUNGING & DINING**

With solid teak designs inspired by elements from nature, the Pure series is characterized by organic materials and shapes. These organic materials and shapes go perfectly together with distinctive design elements and high-end outdoor materials. Pure combines comfort with character.

This lounge set owes its stylish appearance to its beautiful use of teak, strong angles and richly filled cushions.

Inspired by iconic designs of the past, in contemporary quality.

The new trend in outdoor living: all-teak furniture with organic shapes.

Discover our Neolith® table tops in various designs.

Rounded elements that accentuate the natural character of the wood.