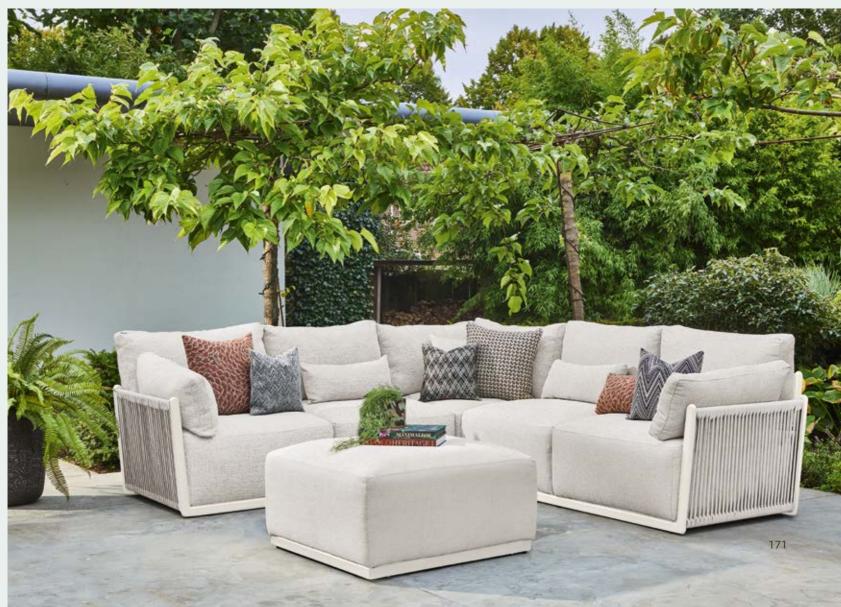

# ALLURE

#### **LOUNGING & DINING**

Royal cushions, ultra-wide and deep seating elements, and robust frame constructions made of the highest quality materials. Allure offers luxury and comfort in every aspect. The inviting designs are stylish eye-catchers that provide a very chic appearance to your garden or terrace.

The seemingly frameless design of the Blocchi lounge set is a persuasive invitation to cherish its comfort.

Royal seats, wide and deep, scatter cushions to create your ideal position. This is lounging!

ALLURE LOUNGING ASPEN LOUNGE SET

A seamless and sleek ensemble of tables and bench in one design.

The stylish design, premium fabric and cushions offer you a soft touch and warm welcome.