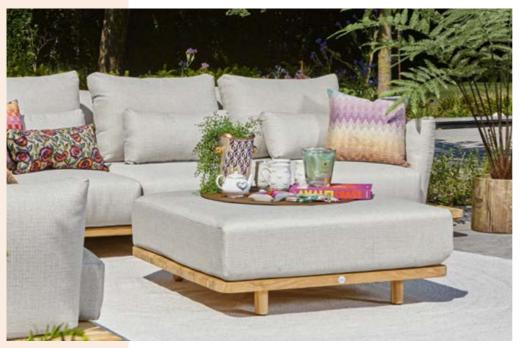

# **PURE**

#### **LOUNGING & DINING**

With solid teak designs inspired by elements from nature, the Pure series is characterized by organic materials and shapes. These organic materials and shapes go perfectly together with distinctive design elements and high-end outdoor materials. Pure combines comfort with character.

This lounge set owes its stylish appearance to its beautiful use of teak, strong angles and richly filled cushions.

Inspired by iconic designs of the past, in contemporary quality.

The new trend in outdoor living: all-teak furniture with organic shapes.

Discover our Neolith® table tops in various designs.

Rounded elements that accentuate the natural character of the wood.