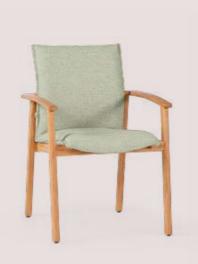

# **PURE**

#### **LOUNGING & DINING**

With solid teak designs inspired by elements from nature, the Pure series is characterized by organic materials and shapes. These organic materials and shapes go perfectly together with distinctive design elements and high-end outdoor materials. Pure combines comfort with character.

This lounge set owes its stylish appearance to its beautiful use of teak, strong angles and richly filled cushions.

Inspired by iconic designs of the past, in contemporary quality.

The new trend in outdoor living: all-teak furniture with organic shapes.

Discover our Neolith® table tops in various designs.

Rounded elements that accentuate the natural character of the wood.