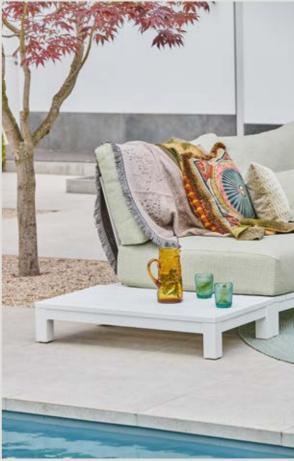

This lounge set owes its stylish appearance to its beautiful use of teak, strong angles and richly filled cushions.

Inspired by iconic designs of the past, in contemporary quality.

The new trend in outdoor living: all-teak furniture with organic shapes.

Discover our Neolith® table tops in various designs.

Rounded elements that accentuate the natural character of the wood.