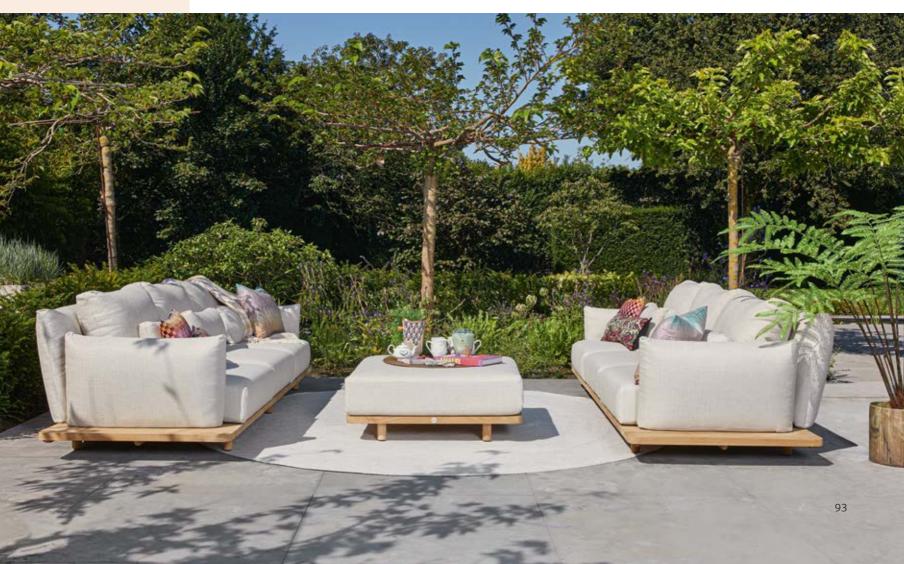

# **PURE**

#### **LOUNGING & DINING**

With solid teak designs inspired by elements from nature, the Pure series is characterized by organic materials and shapes. These organic materials and shapes go perfectly together with distinctive design elements and high-end outdoor materials. Pure combines comfort with character.

This lounge set owes its stylish appearance to its beautiful use of teak, strong angles and richly filled cushions.

Inspired by iconic designs of the past, in contemporary quality.

The new trend in outdoor living: all-teak furniture with organic shapes.

Discover our Neolith® table tops in various designs.

Rounded elements that accentuate the natural character of the wood.