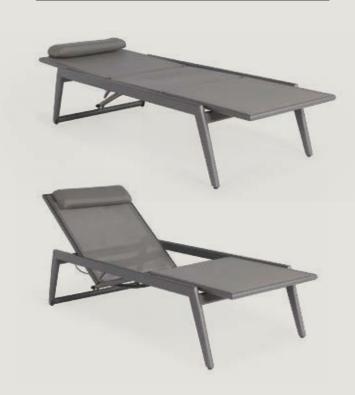

# Adjustable back-rest

The Lido lounger features a back-rest adjustable in 4 positions. Tune it easily to your needs.

Sliding cushions are a thing of the past with the innovative SUNS cushion-fixation.

Just put the seperate Viëste bench seat on your table bench. Experience the surprising comfort of this seat.

# Adjustable back-rest

The Nardo lounger features a back-rest adjustable in 4 positions. Tune it easily to your needs.

2

3

4

Enjoy the quality of a lounge set in different set-ups.

URBAN LOUNGING LIDO LOUNGER - SIDE TABLE