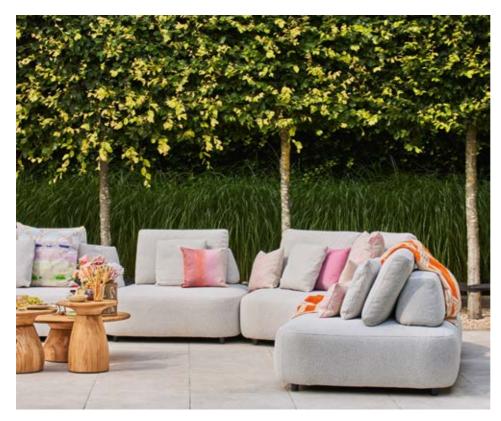

# ALLURE

#### **LOUNGING & DINING**

Royal cushions, ultra-wide and deep seating elements, and robust frame constructions made of the highest quality materials. Allure offers luxury and comfort in every aspect. The inviting designs are stylish eye-catchers that provide a very chic appearance to your garden or terrace.

The seemingly frameless design of the Blocchi lounge set is a persuasive invitation to cherish its comfort.

Royal seats, wide and deep, scatter cushions to create your ideal position. This is lounging!

ALLURE LOUNGING ASPEN LOUNGE SET

A seamless and sleek ensemble of tables and bench in one design.

The stylish design, premium fabric and cushions offer you a soft touch and warm welcome.