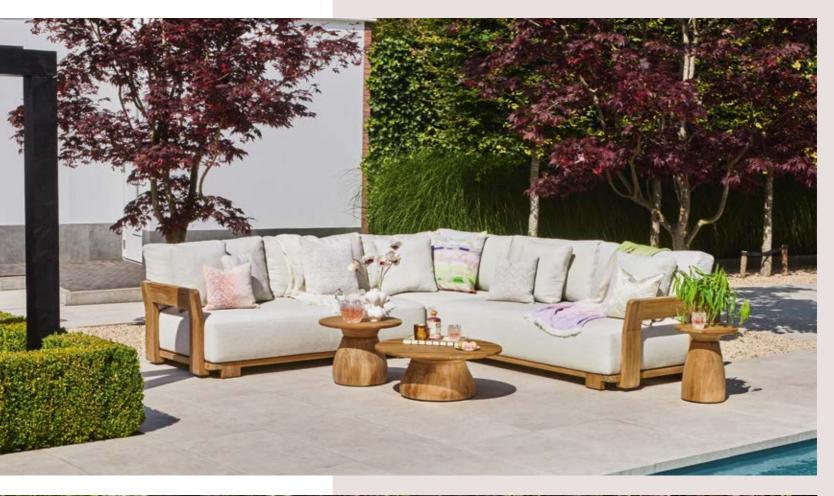

# ALLURE

#### **LOUNGING & DINING**

Royal cushions, ultra-wide and deep seating elements, and robust frame constructions made of the highest quality materials. Allure offers luxury and comfort in every aspect. The inviting designs are stylish eye-catchers that provide a very chic appearance to your garden or terrace.

The seemingly frameless design of the Blocchi lounge set is a persuasive invitation to cherish its comfort.

Royal seats, wide and deep, scatter cushions to create your ideal position. This is lounging!

ALLURE LOUNGING ASPEN LOUNGE SET

A seamless and sleek ensemble of tables and bench in one design.

The stylish design, premium fabric and cushions offer you a soft touch and warm welcome.