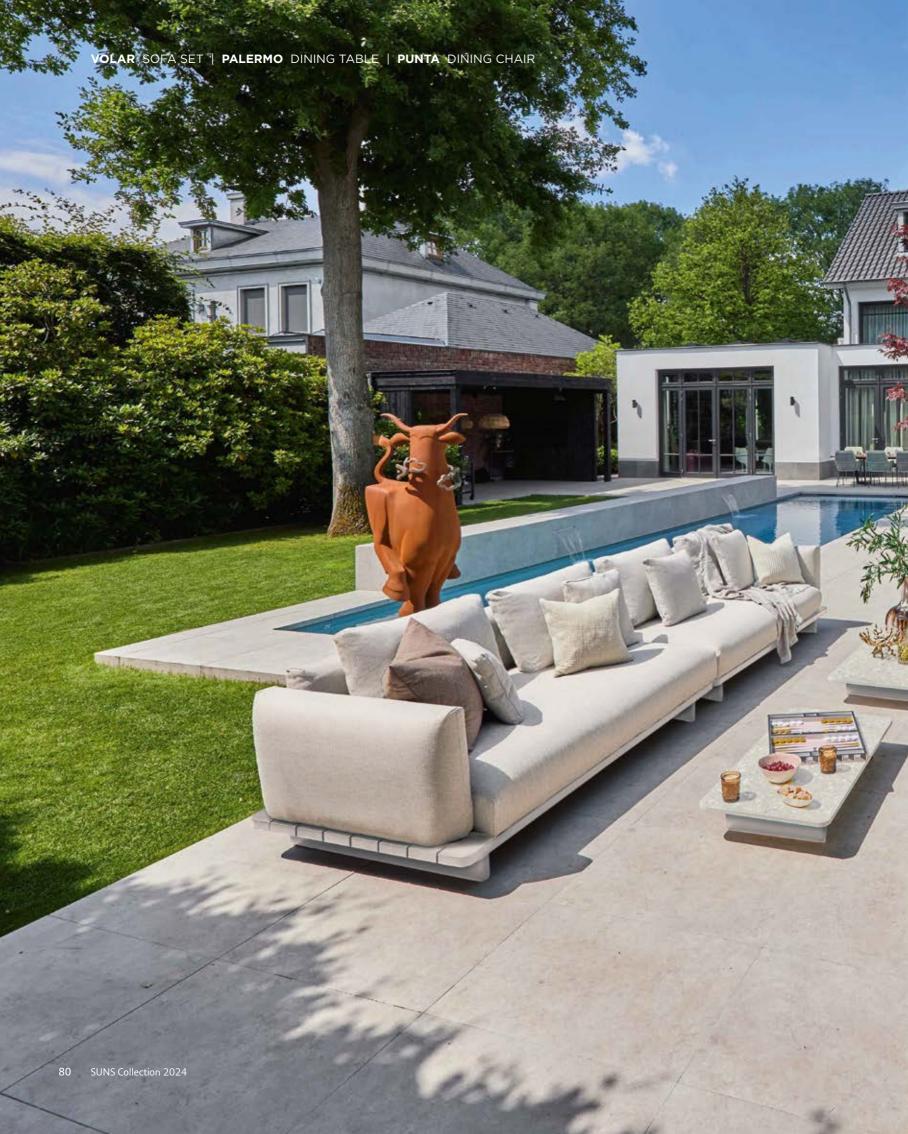

The Portofino lounge set, a sleek design for the modern garden, with the warmth of teak.

TERMOLI DINING CHAIR

with cushion

FLORINE DINING CHAIR

ARITZO DINING CHAIR

with cushion

VERONA DINING CHAIR

Kim Kötter and Jaap Reesema bought a house on a true dream location. The house is located by the water and overlooks a protected nature reserve. After a tasteful metamorphosis of the house, it was now the garden's turn. With a private beach and heated swimming pool, it always feels like a holiday here.

### **FEATURED PRODUCTS**

Aspen sofa set | Palermo dining table |
Vittoria dining chair | Termoli sofa set | Nardo lounger |
Veneto carpet | Arezzo pouf | Jill lamp stand |
Kate outdoor lamp | Eve outdoor lamp | Cosa cushion