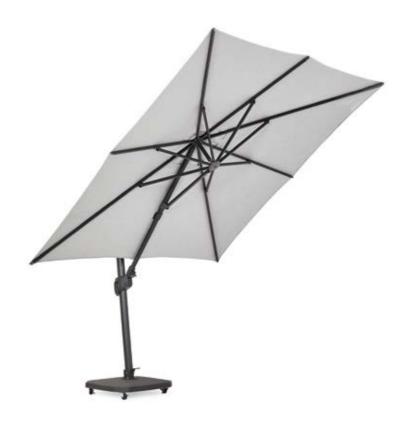

# Easily adjustable

This umbrella is easy to adjust to the position of the sun and can be easily moved thanks to its castors.