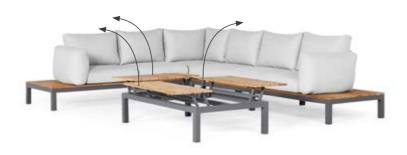

## Up & down table

Lounging and dining made easy. This lounge table levels to your needs.

1