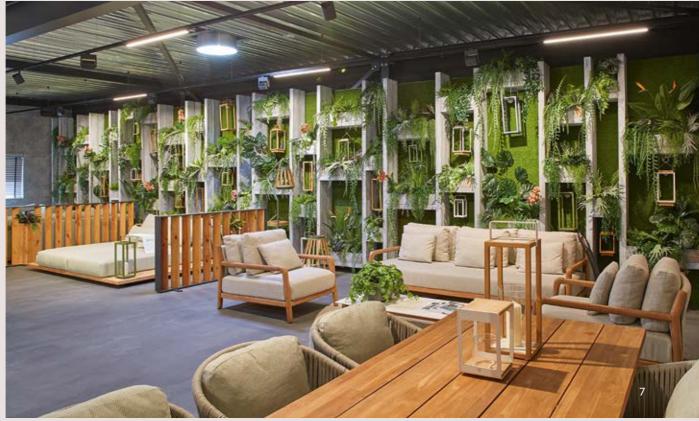

## The garden as an extension of the interior

Without a lounge- and dining set, your garden is not finished. Increasingly, we are turning our outdoor spaces into an extension of our interior. We happily invest in beautiful designed and comfortable outdoor furniture, add accessories for extra coziness, and stay outside as long as possible.

#### From traditional dining to 'low dining'

A decent dining table is solid and stylish. SUNS dining tables can withstand a drop of rain. The same goes for our dining chairs. And years of experience, refined design, and high-end materials provide SUNS dining chairs with an unequalled seating comfort. SUNS has both regular dining chairs as well as stackable ones, or with an adjustable backrest. But 'low' is the latest trend in dining. The comfort of a lounge set is combined with the practical aspect of classic dining. Ideal for hours of dining and relaxing with friends and family.