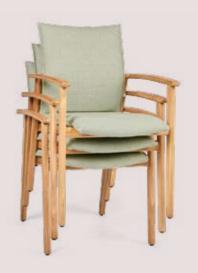

#### From traditional dining to 'low dining'

A decent dining table is solid and stylish. SUNS dining tables can withstand a drop of rain. The same goes for our dining chairs. And years of experience, refined design, and high-end materials provide SUNS dining chairs with an unequalled seating comfort. SUNS has both regular dining chairs as well as stackable ones, or with an adjustable backrest. But 'low' is the latest trend in dining. The comfort of a lounge set is combined with the practical aspect of classic dining. Ideal for hours of dining and relaxing with friends and family.

# **PURE**

#### **LOUNGING & DINING**

With solid teak designs inspired by elements from nature, the Pure series is characterized by organic materials and shapes. These organic materials and shapes go perfectly together with distinctive design elements and high-end outdoor materials. Pure combines comfort with character.