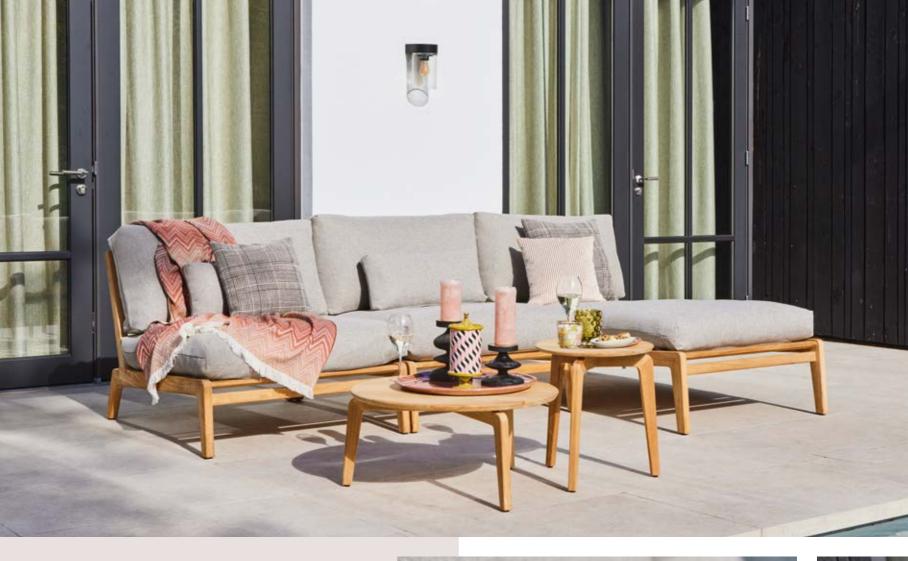

# ALLURE

#### **LOUNGING & DINING**

Royal cushions, ultra-wide and deep seating elements, and robust frame constructions made of the highest quality materials. Allure offers luxury and comfort in every aspect. The inviting designs are stylish eye-catchers that provide a very chic appearance to your garden or terrace.

The seemingly frameless design of the Blocchi lounge set is a persuasive invitation to cherish its comfort.

Royal seats, wide and deep, scatter cushions to create your ideal position. This is lounging!

ALLURE LOUNGING ASPEN LOUNGE SET

A seamless and sleek ensemble of tables and bench in one design.

The stylish design, premium fabric and cushions offer you a soft touch and warm welcome.