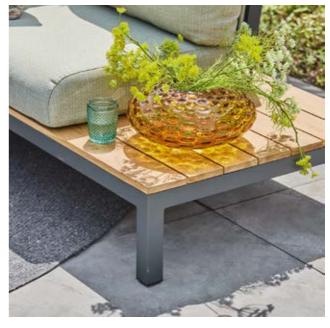

### **Neolith®**

#### **NATURE MEETS INNOVATION**

Neolith® consists of 100% natural raw materials. Neolith® is formed through an innovative process of sintering and high-pressure. The result is a very hard, impermeable and scratch-resistant material that can withstand all weather influences: cold, heat, moisture, drought and UV light. Neolith® table tops have a long lifespan and retain their attractive appearance.