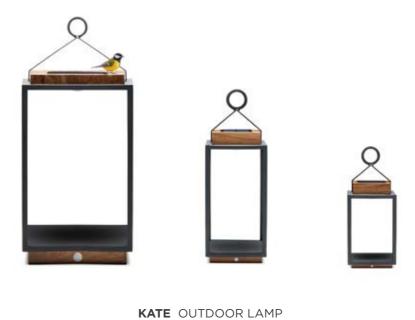

### **FEATURED PRODUCTS**

Aspen sofa set | Palermo dining table |
Vittoria dining chair | Termoli sofa set | Nardo lounger |
Veneto carpet | Arezzo pouf | Jill lamp stand |
Kate outdoor lamp | Eve outdoor lamp | Cosa cushion

# **LIGHTING**

SUNS features a broad collection of stylish outdoor solar lamps, lamp stands and candles.

Complex outdoor power circuits are history! The solar lamps draw energy from the sun, operate up to 18 hours and can be placed just where you need them. With the stylish lamp stands you turn your outdoor space into a truly intimate setting. And the candles can be matched nicely, enhancing the ambiance of your garden or terrace.