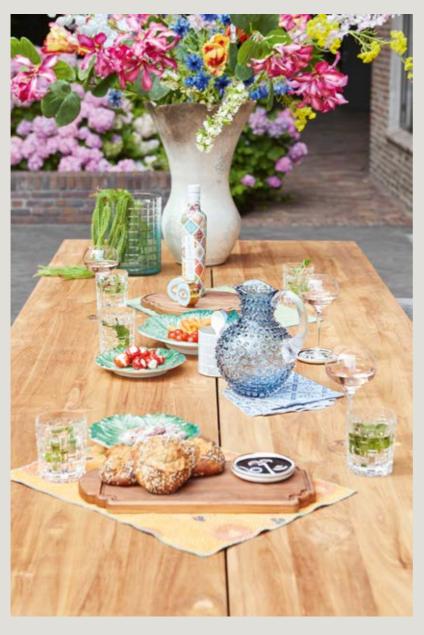

The Portofino lounge set, a sleek design for the modern garden, with the warmth of teak.

TERMOLI DINING CHAIR

with cushion

FLORINE DINING CHAIR

ARITZO DINING CHAIR

with cushion

VERONA DINING CHAIR

Kim Kötter and Jaap Reesema bought a house on a true dream location. The house is located by the water and overlooks a protected nature reserve. After a tasteful metamorphosis of the house, it was now the garden's turn. With a private beach and heated swimming pool, it always feels like a holiday here.