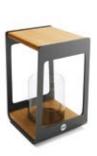

# **PURE**

#### **LOUNGING & DINING**

With solid teak designs inspired by elements from nature, the Pure series is characterized by organic materials and shapes. These organic materials and shapes go perfectly together with distinctive design elements and high-end outdoor materials. Pure combines comfort with character.

This lounge set owes its stylish appearance to its beautiful use of teak, strong angles and richly filled cushions.

Inspired by iconic designs of the past, in contemporary quality.

The new trend in outdoor living: all-teak furniture with organic shapes.

Discover our Neolith® table tops in various designs.

Rounded elements that accentuate the natural character of the wood.