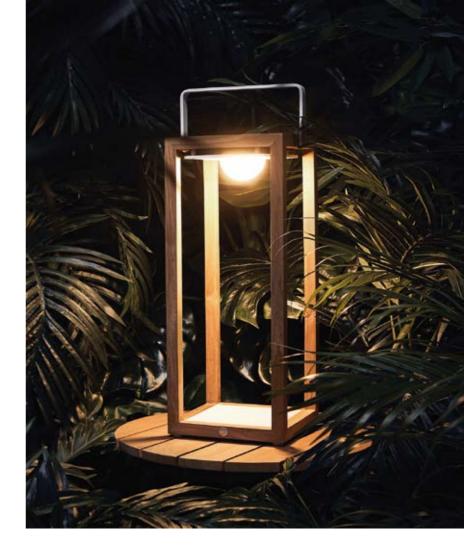

# **LIGHTING**

SUNS features a broad collection of stylish outdoor solar lamps, lamp stands and candles.

Complex outdoor power circuits are history! The solar lamps draw energy from the sun, operate up to 18 hours and can be placed just where you need them. With the stylish lamp stands you turn your outdoor space into a truly intimate setting. And the candles can be matched nicely, enhancing the ambiance of your garden or terrace.

# **EVE** OUTDOOR LAMP

Light up your outdoor space.