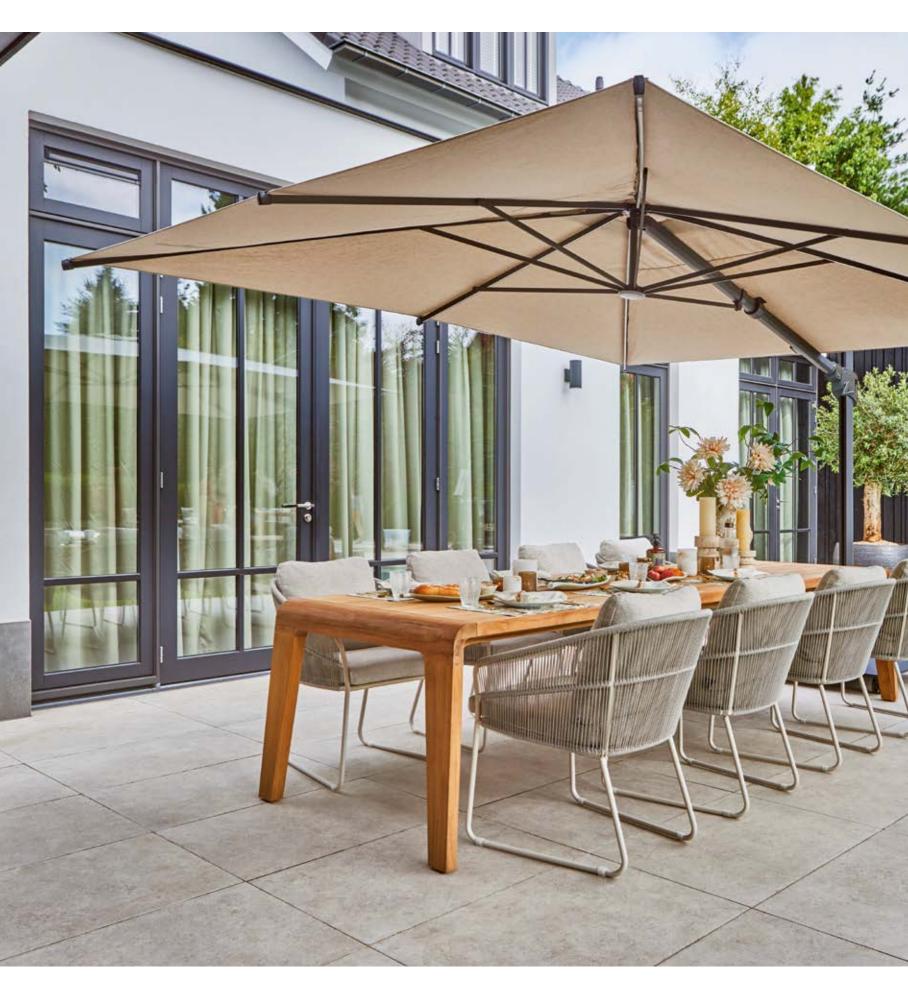

## The garden as an extension of the interior

Without a lounge- and dining set, your garden is not finished. Increasingly, we are turning our outdoor spaces into an extension of our interior. We happily invest in beautiful designed and comfortable outdoor furniture, add accessories for extra coziness, and stay outside as long as possible.

#### From traditional dining to 'low dining'

A decent dining table is solid and stylish. SUNS dining tables can withstand a drop of rain. The same goes for our dining chairs. And years of experience, refined design, and high-end materials provide SUNS dining chairs with an unequalled seating comfort. SUNS has both regular dining chairs as well as stackable ones, or with an adjustable backrest. But 'low' is the latest trend in dining. The comfort of a lounge set is combined with the practical aspect of classic dining. Ideal for hours of dining and relaxing with friends and family.

#### THE PERFECT SET-UP

With many of our lounge set series, the 'You create' concept offers plenty of options for creating the ideal set-up for your lounge set. Just mix and match the different combinations of 2-seater and 3-seater sofas, loungers, and matching tables.

What about a loungy corner set-up with a chaise longue, or an Ibiza set-up with two separate sofas facing each other? When you have chosen your basic configuration, you can add various armrests, side tables and hockers.