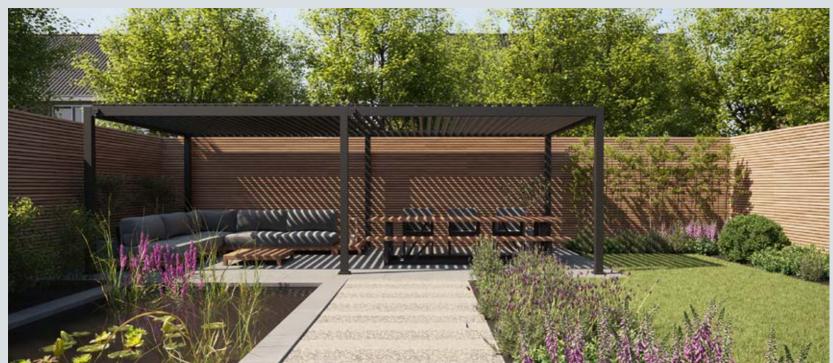

# **GAZEBO COLLECTION**

# **OUTDOORS ALL YEAR ROUND**

Sun, shade, even sitting outside during a summer rain. With a SUNS Gazebo you are always comfortable. The strong construction is made of high-quality industrial aluminium, has rainwater drainage, and can be used in almost any garden or outdoor space. It is a smart modular system that can be realized in only one day and allows you to create your ideal patio cover.

The SUNS Gazebo collection offers various types and sizes, and different shutter systems for the roof. You can expand endlessly by connecting different modules together. The sides can be provided with optional roll-up-and-down screens or aluminium panels. Everything manually or automatically driven. Some gazebos even include LED lighting. You choose!