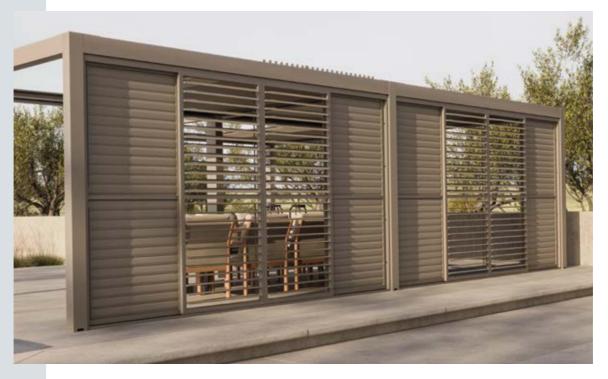

# **GAZEBO COLLECTION**

# **OUTDOORS ALL YEAR ROUND**

Sun, shade, even sitting outside during a summer rain. With a SUNS Gazebo you are always comfortable. The strong construction is made of high-quality industrial aluminium, has rainwater drainage, and can be used in almost any garden or outdoor space. It is a smart modular system that can be realized in only one day and allows you to create your ideal patio cover.

The SUNS Gazebo collection offers various types and sizes, and different shutter systems for the roof. You can expand endlessly by connecting different modules together. The sides can be provided with optional roll-up-and-down screens or aluminium panels. Everything manually or automatically driven. Some gazebos even include LED lighting. You choose!

Maximum flexibility, easy to assemble, and also cozy with warm LED light.

Embrace convenience and style in your outdoor living with these sliding doors.