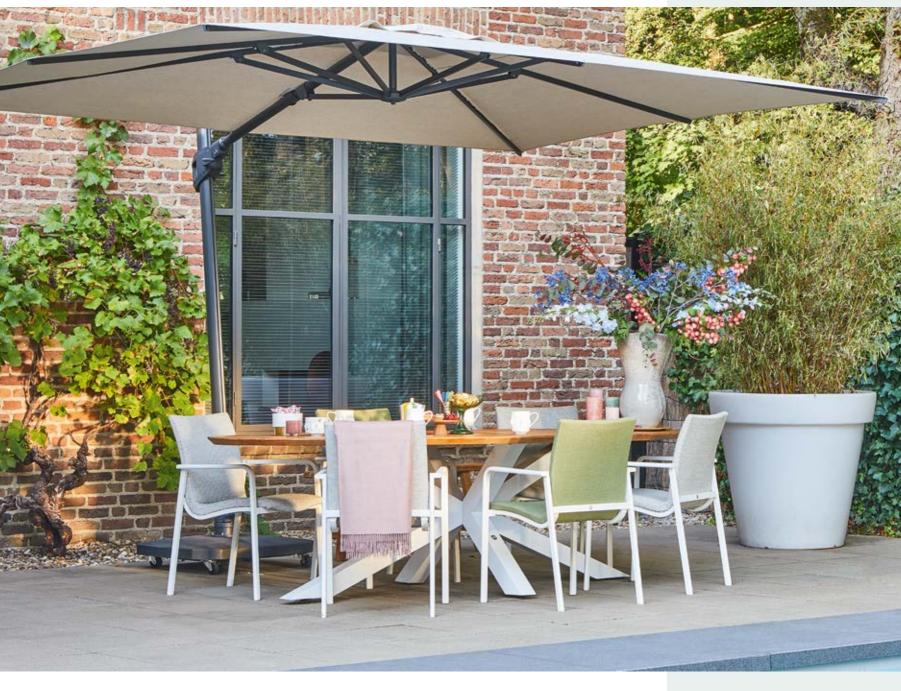

# Easily adjustable

This umbrella is easy to adjust to the position of the sun and can be easily moved thanks to its castors.