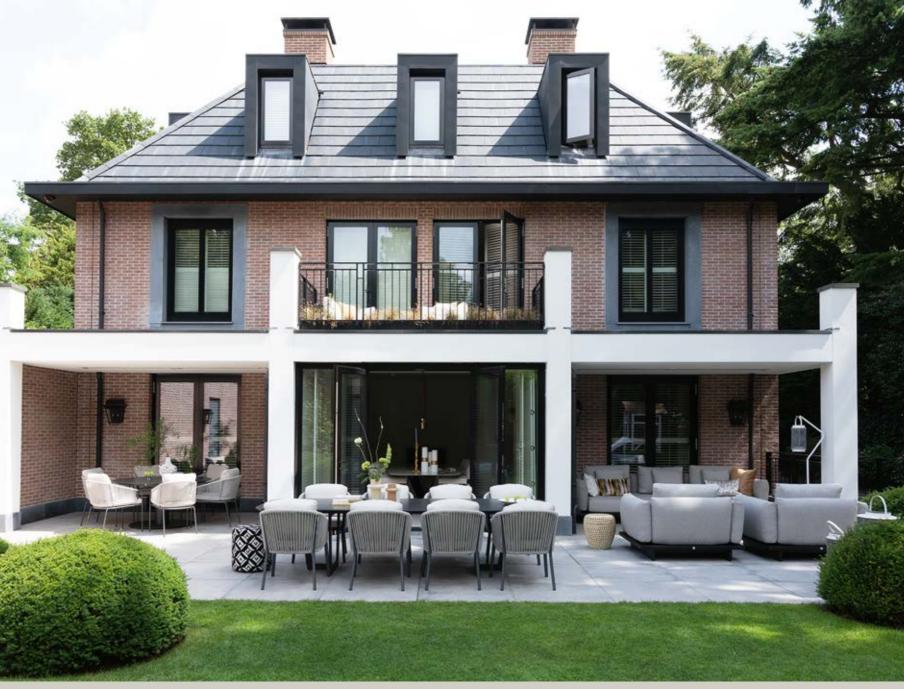

## The garden as an extension of the interior

Without a lounge- and dining set, your garden is not finished. Increasingly, we are turning our outdoor spaces into an extension of our interior. We happily invest in beautiful designed and comfortable outdoor furniture, add accessories for extra coziness, and stay outside as long as possible.

#### Lounging is relaxing

To fully enjoy your outdoor space, a lounge set is an absolute must. Lounging equals relaxing. Comfortable cushions and high-quality materials make a SUNS lounge set the ideal outdoor furniture to unwind on. Remarkable in the SUNS collection are the designs with extra low and deep seats, also known as 'low loungers'.

#### From traditional dining to 'low dining'

A decent dining table is solid and stylish. SUNS dining tables can withstand a drop of rain. The same goes for our dining chairs. And years of experience, refined design, and high-end materials provide SUNS dining chairs with an unequalled seating comfort. SUNS has both regular dining chairs as well as stackable ones, or with an adjustable backrest. But 'low' is the latest trend in dining. The comfort of a lounge set is combined with the practical aspect of classic dining. Ideal for hours of dining and relaxing with friends and family.