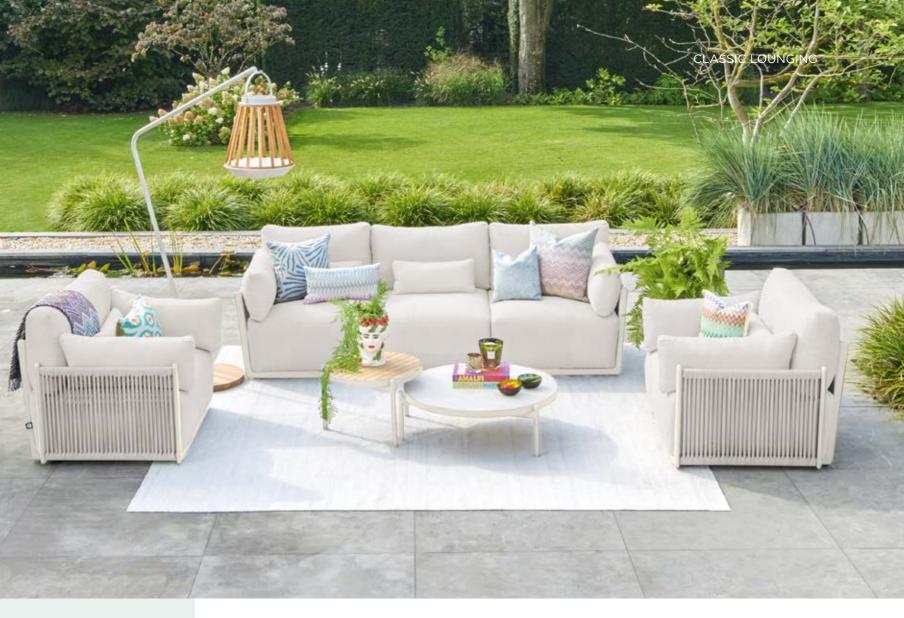

### **CLASSIC**

#### **LOUNGING & DINING**

A classic look and maximum comfort are features that characterize the Classic series. With focus on functional design with an elegant touch. The typical classic look and all kinds of practical solutions, ensure that you can enjoy your outdoor space.

Distinctive weaving of high-end rope offering comfortable seating in style.

No more worries about the rain. All products from the SUNS collection are equipped with water repellent fabric.

PENNA DINING CHAIR