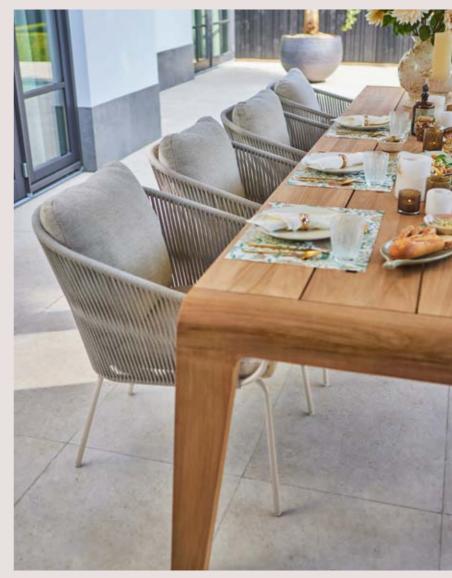

#### From traditional dining to 'low dining'

A decent dining table is solid and stylish. SUNS dining tables can withstand a drop of rain. The same goes for our dining chairs. And years of experience, refined design, and high-end materials provide SUNS dining chairs with an unequalled seating comfort. SUNS has both regular dining chairs as well as stackable ones, or with an adjustable backrest. But 'low' is the latest trend in dining. The comfort of a lounge set is combined with the practical aspect of classic dining. Ideal for hours of dining and relaxing with friends and family.

#### **LOUNGING & DINING**

With solid teak designs inspired by elements from nature, the Pure series is characterized by organic materials and shapes. These organic materials and shapes go perfectly together with distinctive design elements and high-end outdoor materials. Pure combines comfort with character.