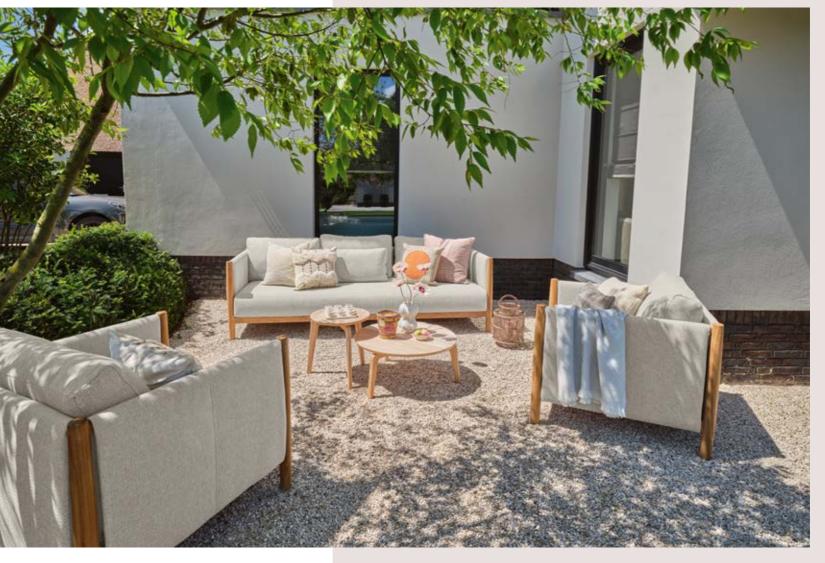

#### **LOUNGING & DINING**

With solid teak designs inspired by elements from nature, the Pure series is characterized by organic materials and shapes. These organic materials and shapes go perfectly together with distinctive design elements and high-end outdoor materials. Pure combines comfort with character.

This lounge set owes its stylish appearance to its beautiful use of teak, strong angles and richly filled cushions.

Inspired by iconic designs of the past, in contemporary quality.

The new trend in outdoor living: all-teak furniture with organic shapes.

Discover our Neolith® table tops in various designs.

Rounded elements that accentuate the natural character of the wood.