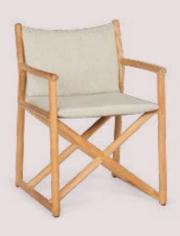

### **CLASSIC**

#### **LOUNGING & DINING**

A classic look and maximum comfort are features that characterize the Classic series. With focus on functional design with an elegant touch. The typical classic look and all kinds of practical solutions, ensure that you can enjoy your outdoor space.

Distinctive weaving of high-end rope offering comfortable seating in style.

No more worries about the rain. All products from the SUNS collection are equipped with water repellent fabric.

PENNA DINING CHAIR