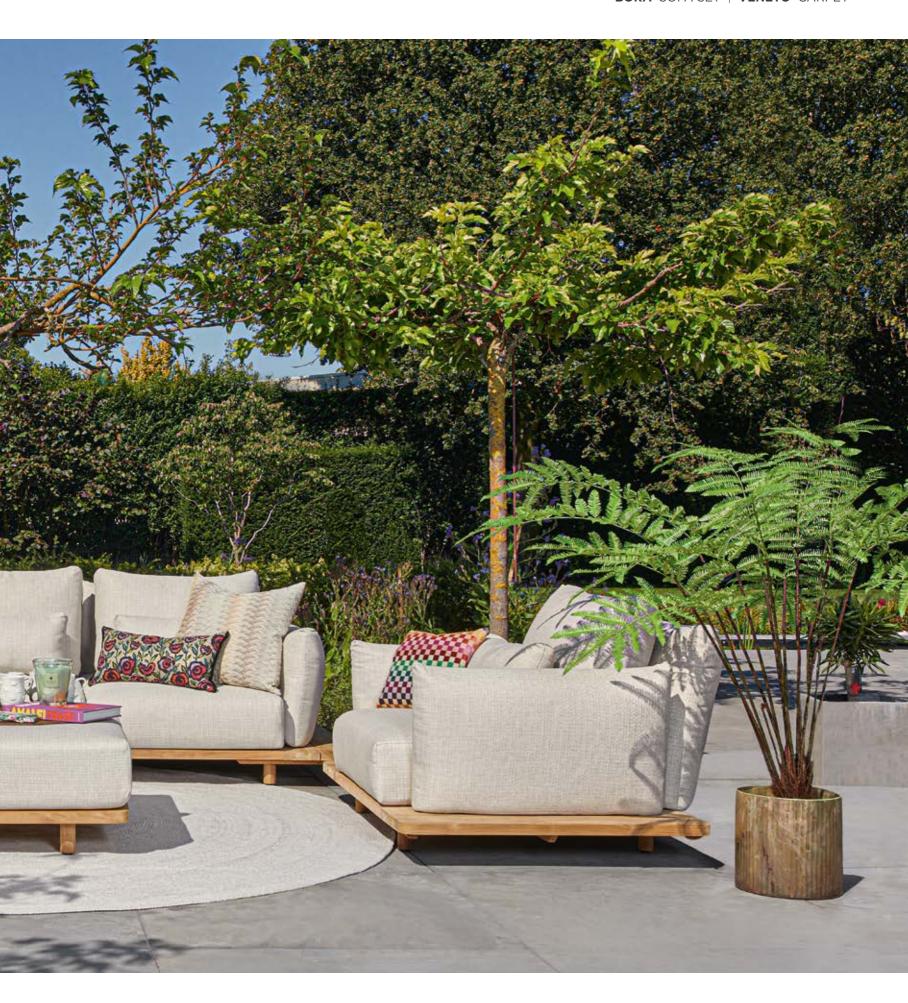

# ALLURE

#### **LOUNGING & DINING**

Royal cushions, ultra-wide and deep seating elements, and robust frame constructions made of the highest quality materials. Allure offers luxury and comfort in every aspect. The inviting designs are stylish eye-catchers that provide a very chic appearance to your garden or terrace.

The seemingly frameless design of the Blocchi lounge set is a persuasive invitation to cherish its comfort.

Royal seats, wide and deep, scatter cushions to create your ideal position. This is lounging!

ALLURE LOUNGING ASPEN LOUNGE SET

A seamless and sleek ensemble of tables and bench in one design.

The stylish design, premium fabric and cushions offer you a soft touch and warm welcome.