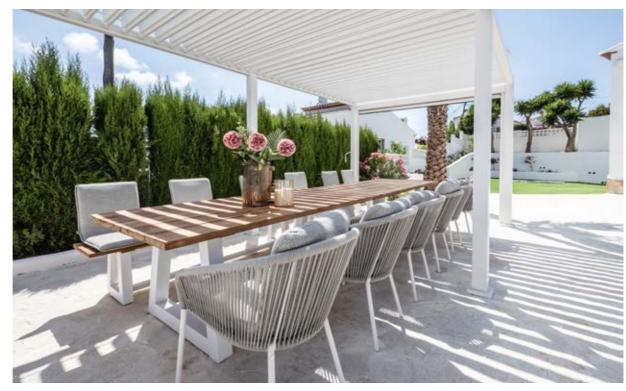

# **OUTDOORS ALL YEAR ROUND**

Sun, shade, even sitting outside during a summer rain. With a SUNS Gazebo you are always comfortable. The strong construction is made of high-quality industrial aluminium, has rainwater drainage, and can be used in almost any garden or outdoor space. It is a smart modular system that can be realized in only one day and allows you to create your ideal patio cover.

The SUNS Gazebo collection offers various types and sizes, and different shutter systems for the roof. You can expand endlessly by connecting different modules together. The sides can be provided with optional roll-up-and-down screens or aluminium panels. Everything manually or automatically driven. Some gazebos even include LED lighting. You choose!

GAZEBO COLLECTION MARANZA GAZEBO

Modern designs that stand out in comfort and functionality.

Both the shutters and the side screens can be adjusted manually to your liking.

Adjustable fences and shutters provide privacy and the integrated lights create an atmospheric setting.