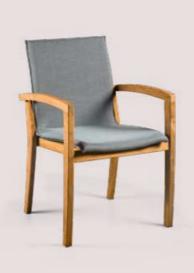

### **CLASSIC**

#### **LOUNGING & DINING**

A classic look and maximum comfort are features that characterize the Classic series. With focus on functional design with an elegant touch. The typical classic look and all kinds of practical solutions, ensure that you can enjoy your outdoor space.

Distinctive weaving of high-end rope offering comfortable seating in style.

No more worries about the rain. All products from the SUNS collection are equipped with water repellent fabric.

PENNA DINING CHAIR