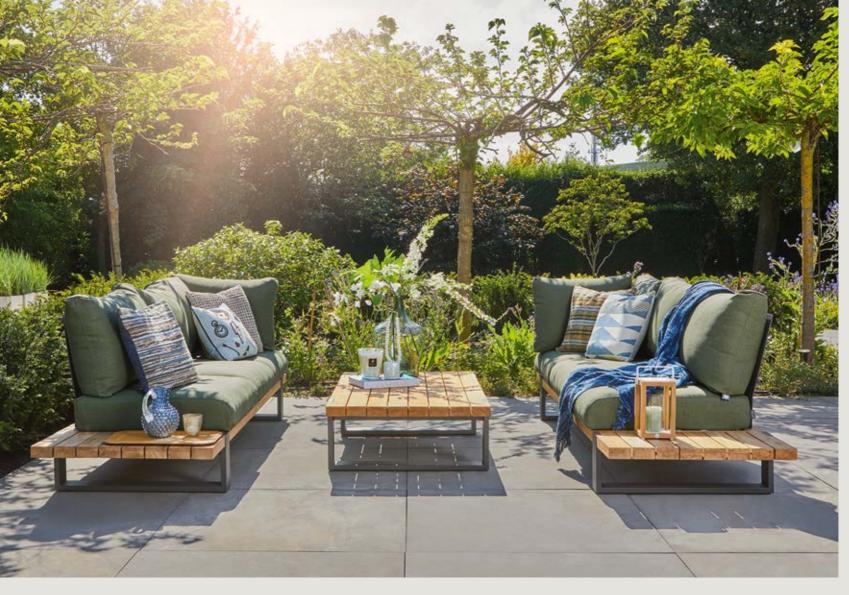

#### **LOUNGING & DINING**

With solid teak designs inspired by elements from nature, the Pure series is characterized by organic materials and shapes. These organic materials and shapes go perfectly together with distinctive design elements and high-end outdoor materials. Pure combines comfort with character.

This lounge set owes its stylish appearance to its beautiful use of teak, strong angles and richly filled cushions.

Inspired by iconic designs of the past, in contemporary quality.

The new trend in outdoor living: all-teak furniture with organic shapes.

Discover our Neolith® table tops in various designs.

Rounded elements that accentuate the natural character of the wood.