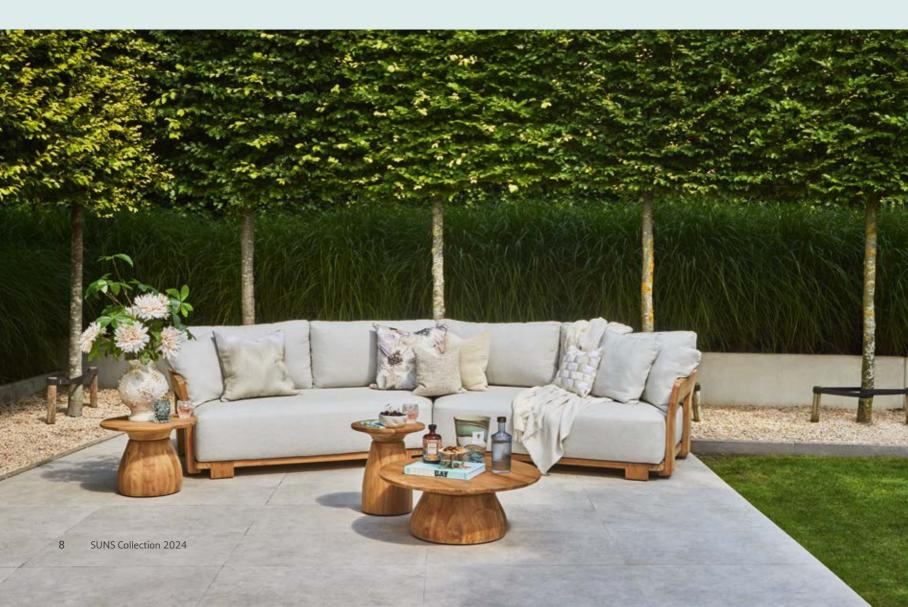

# **PURE**

#### **LOUNGING & DINING**

With solid teak designs inspired by elements from nature, the Pure series is characterized by organic materials and shapes. These organic materials and shapes go perfectly together with distinctive design elements and high-end outdoor materials. Pure combines comfort with character.

This lounge set owes its stylish appearance to its beautiful use of teak, strong angles and richly filled cushions.

Inspired by iconic designs of the past, in contemporary quality.

The new trend in outdoor living: all-teak furniture with organic shapes.

Discover our Neolith® table tops in various designs.

Rounded elements that accentuate the natural character of the wood.