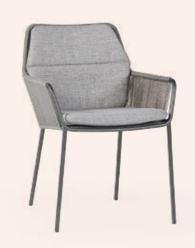

### **CLASSIC**

#### **LOUNGING & DINING**

A classic look and maximum comfort are features that characterize the Classic series. With focus on functional design with an elegant touch. The typical classic look and all kinds of practical solutions, ensure that you can enjoy your outdoor space.

Distinctive weaving of high-end rope offering comfortable seating in style.

No more worries about the rain. All products from the SUNS collection are equipped with water repellent fabric.

PENNA DINING CHAIR