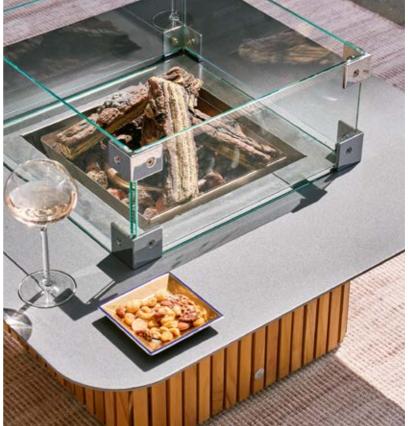

Elevate your outdoor space with the warmth of a firepit perfectly integrated into the table.

Discover the lifetime reliability of industrial-grade aluminium.