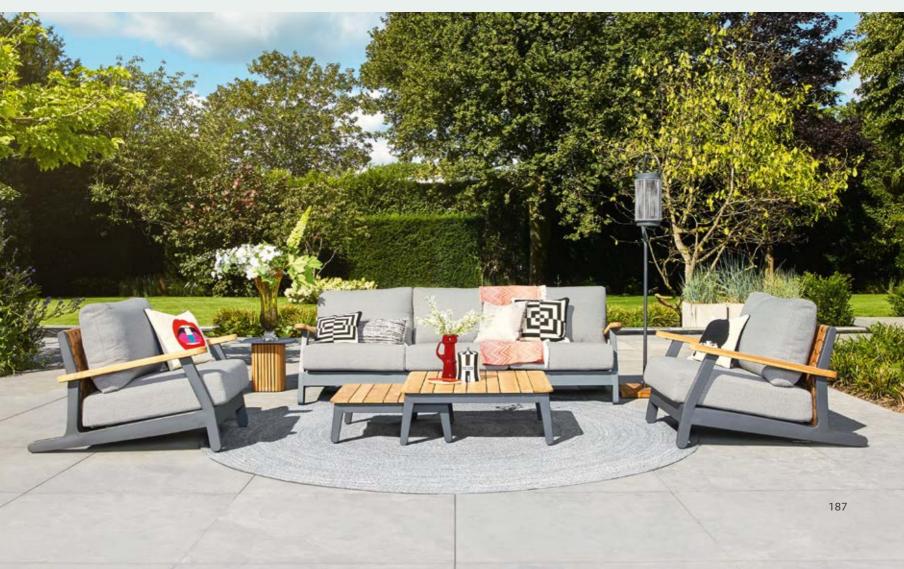

The Portofino lounge set, a sleek design for the modern garden, with the warmth of teak.

TERMOLI DINING CHAIR

with cushion

FLORINE DINING CHAIR

ARITZO DINING CHAIR

with cushion

VERONA DINING CHAIR

Kim Kötter and Jaap Reesema bought a house on a true dream location. The house is located by the water and overlooks a protected nature reserve. After a tasteful metamorphosis of the house, it was now the garden's turn. With a private beach and heated swimming pool, it always feels like a holiday here.

### **FEATURED PRODUCTS**

Aspen sofa set | Palermo dining table |
Vittoria dining chair | Termoli sofa set | Nardo lounger |
Veneto carpet | Arezzo pouf | Jill lamp stand |
Kate outdoor lamp | Eve outdoor lamp | Cosa cushion