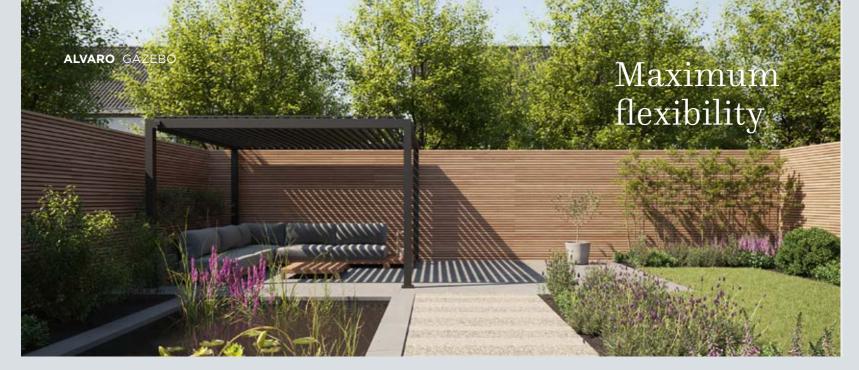

# **GAZEBO COLLECTION**

# **OUTDOORS ALL YEAR ROUND**

Sun, shade, even sitting outside during a summer rain. With a SUNS Gazebo you are always comfortable. The strong construction is made of high-quality industrial aluminium, has rainwater drainage, and can be used in almost any garden or outdoor space. It is a smart modular system that can be realized in only one day and allows you to create your ideal patio cover.

The SUNS Gazebo collection offers various types and sizes, and different shutter systems for the roof. You can expand endlessly by connecting different modules together. The sides can be provided with optional roll-up-and-down screens or aluminium panels. Everything manually or automatically driven. Some gazebos even include LED lighting. You choose!