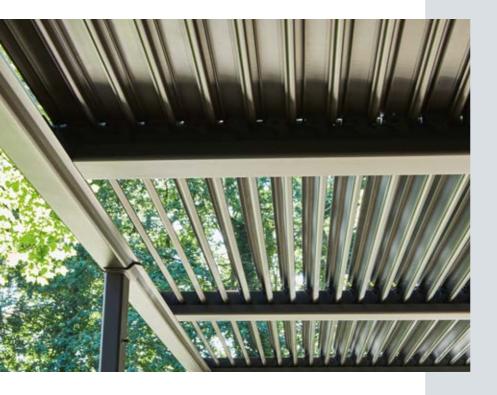

# **OUTDOORS ALL YEAR ROUND**

Sun, shade, even sitting outside during a summer rain. With a SUNS Gazebo you are always comfortable. The strong construction is made of high-quality industrial aluminium, has rainwater drainage, and can be used in almost any garden or outdoor space. It is a smart modular system that can be realized in only one day and allows you to create your ideal patio cover.

The SUNS Gazebo collection offers various types and sizes, and different shutter systems for the roof. You can expand endlessly by connecting different modules together. The sides can be provided with optional roll-up-and-down screens or aluminium panels. Everything manually or automatically driven. Some gazebos even include LED lighting. You choose!