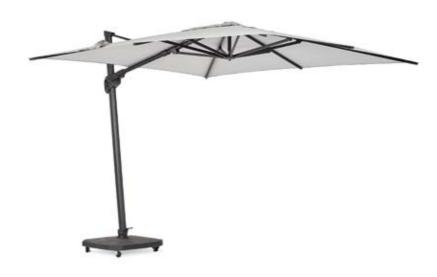

# Easily adjustable

This umbrella is easy to adjust to the position of the sun and can be easily moved thanks to its castors.