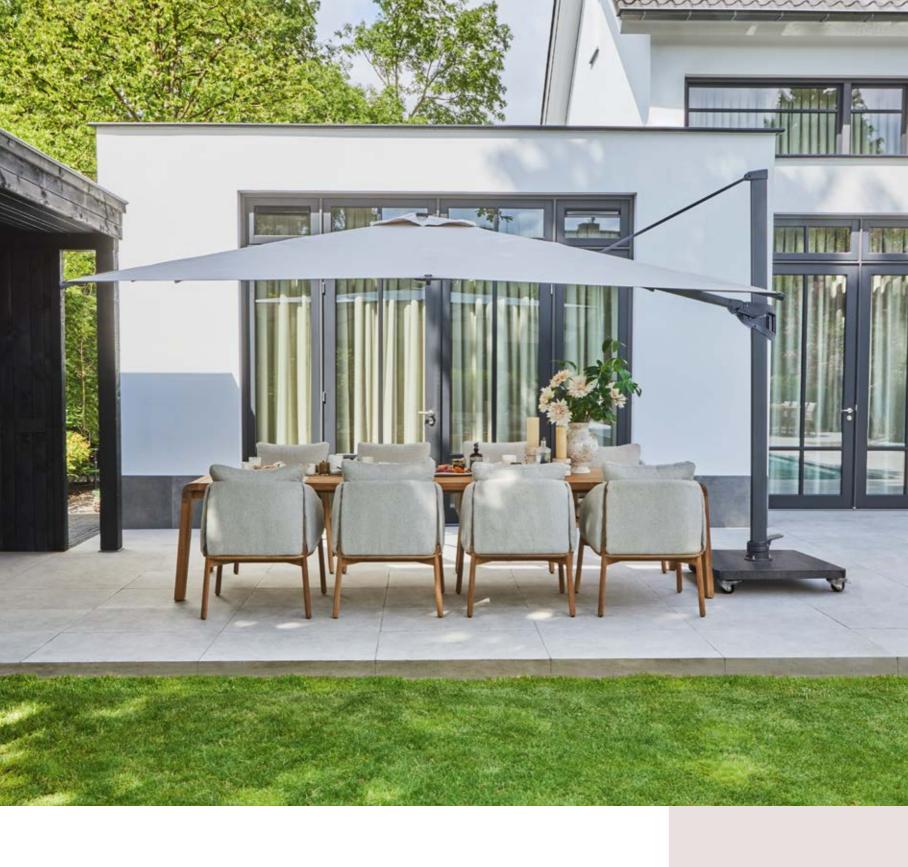

# Easily adjustable

This umbrella is easy to adjust to the position of the sun and can be easily moved thanks to its castors.