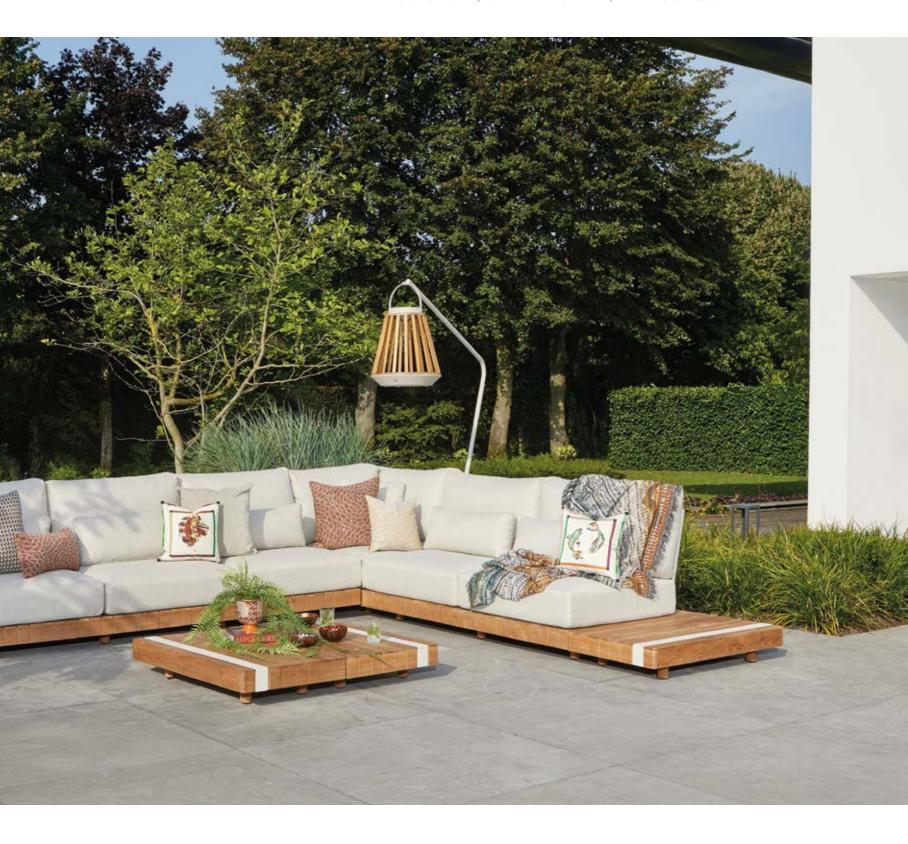

# **PURE**

#### **LOUNGING & DINING**

With solid teak designs inspired by elements from nature, the Pure series is characterized by organic materials and shapes. These organic materials and shapes go perfectly together with distinctive design elements and high-end outdoor materials. Pure combines comfort with character.

This lounge set owes its stylish appearance to its beautiful use of teak, strong angles and richly filled cushions.

Inspired by iconic designs of the past, in contemporary quality.

The new trend in outdoor living: all-teak furniture with organic shapes.

Discover our Neolith® table tops in various designs.

Rounded elements that accentuate the natural character of the wood.