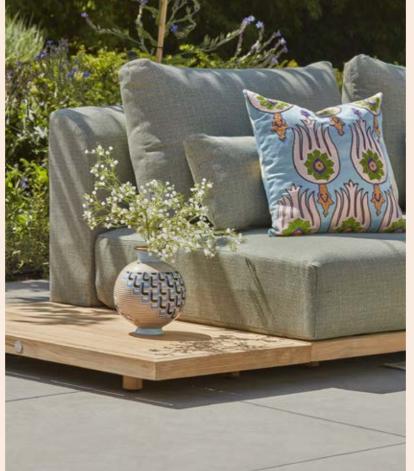

#### **LOUNGING & DINING**

With solid teak designs inspired by elements from nature, the Pure series is characterized by organic materials and shapes. These organic materials and shapes go perfectly together with distinctive design elements and high-end outdoor materials. Pure combines comfort with character.

This lounge set owes its stylish appearance to its beautiful use of teak, strong angles and richly filled cushions.

Inspired by iconic designs of the past, in contemporary quality.

The new trend in outdoor living: all-teak furniture with organic shapes.