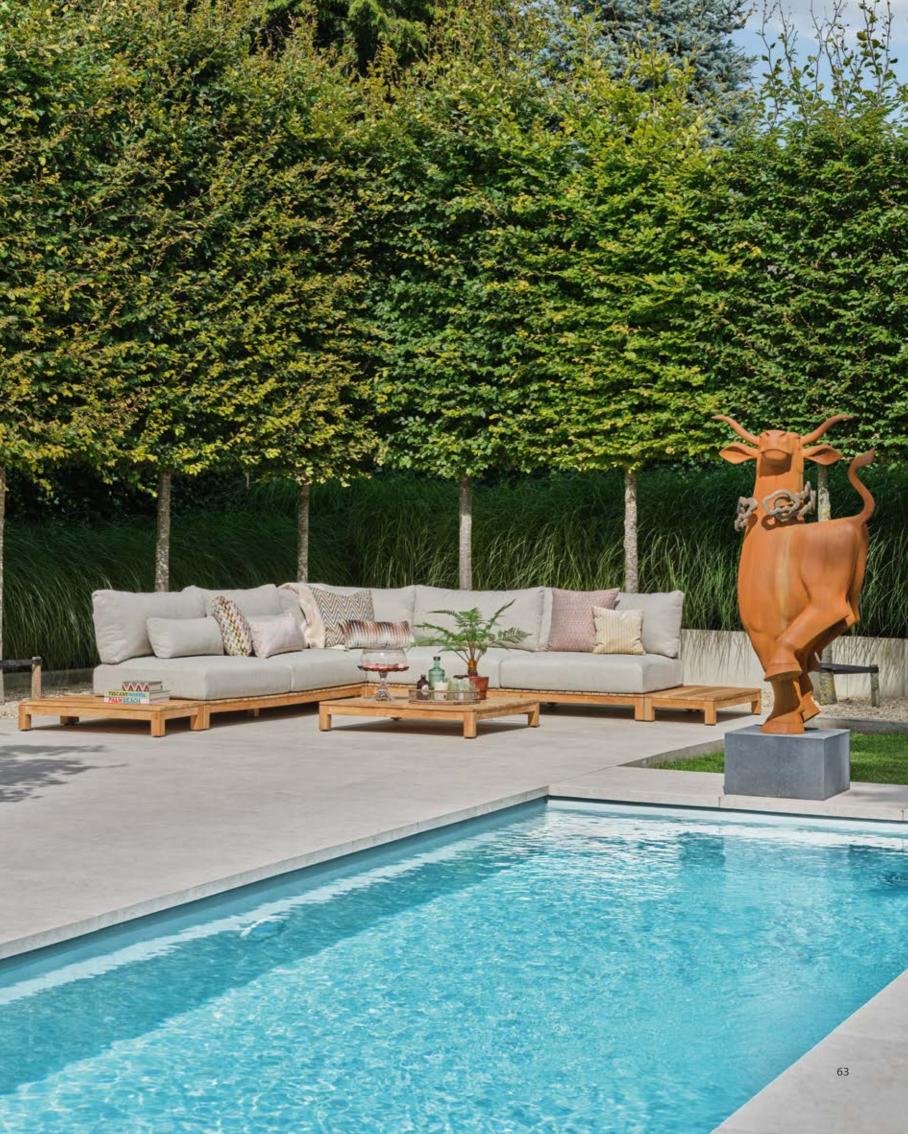

# ALLURE

#### **LOUNGING & DINING**

Royal cushions, ultra-wide and deep seating elements, and robust frame constructions made of the highest quality materials. Allure offers luxury and comfort in every aspect. The inviting designs are stylish eye-catchers that provide a very chic appearance to your garden or terrace.

The seemingly frameless design of the Blocchi lounge set is a persuasive invitation to cherish its comfort.

Royal seats, wide and deep, scatter cushions to create your ideal position. This is lounging!