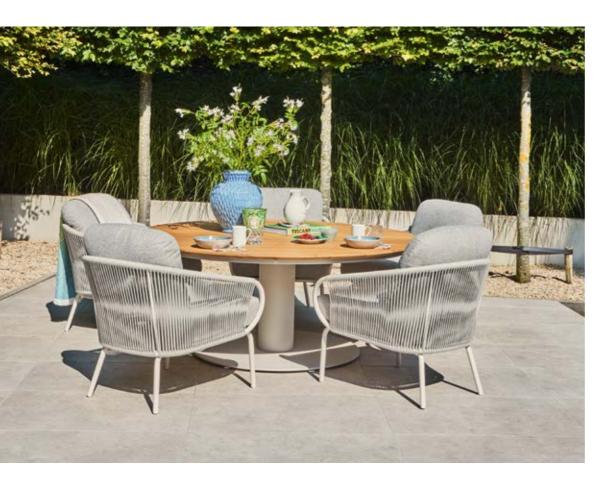

#### From traditional dining to 'low dining'

A decent dining table is solid and stylish. SUNS dining tables can withstand a drop of rain. The same goes for our dining chairs. And years of experience, refined design, and high-end materials provide SUNS dining chairs with an unequalled seating comfort. SUNS has both regular dining chairs as well as stackable ones, or with an adjustable backrest. But 'low' is the latest trend in dining. The comfort of a lounge set is combined with the practical aspect of classic dining. Ideal for hours of dining and relaxing with friends and family.