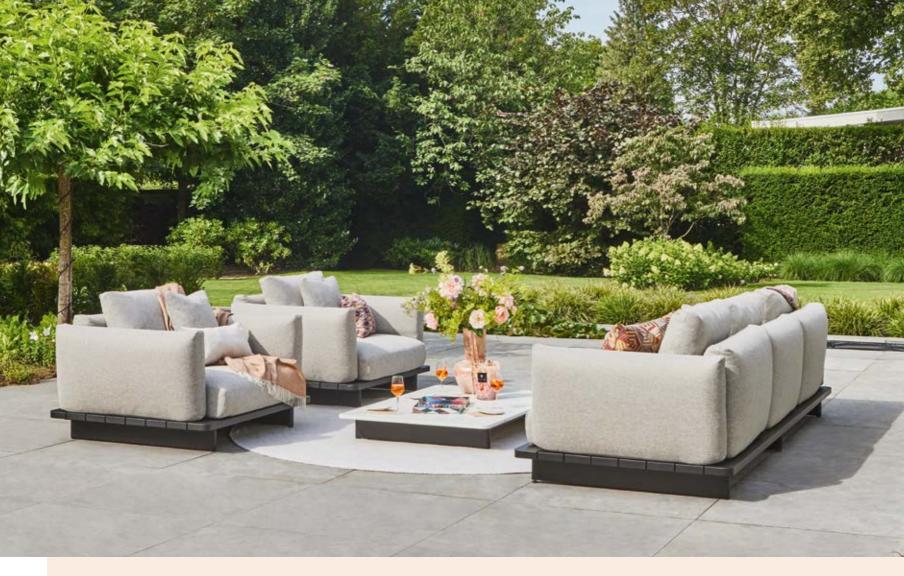

# **PURE**

#### **LOUNGING & DINING**

With solid teak designs inspired by elements from nature, the Pure series is characterized by organic materials and shapes. These organic materials and shapes go perfectly together with distinctive design elements and high-end outdoor materials. Pure combines comfort with character.

This lounge set owes its stylish appearance to its beautiful use of teak, strong angles and richly filled cushions.

Inspired by iconic designs of the past, in contemporary quality.

The new trend in outdoor living: all-teak furniture with organic shapes.

Discover our Neolith® table tops in various designs.

Rounded elements that accentuate the natural character of the wood.