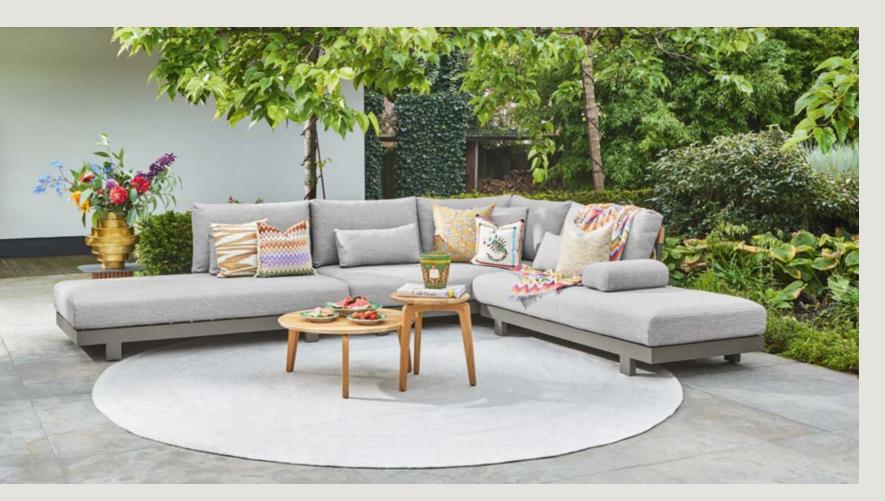

#### **LOUNGING & DINING**

Royal cushions, ultra-wide and deep seating elements, and robust frame constructions made of the highest quality materials. Allure offers luxury and comfort in every aspect. The inviting designs are stylish eye-catchers that provide a very chic appearance to your garden or terrace.

The seemingly frameless design of the Blocchi lounge set is a persuasive invitation to cherish its comfort.

Royal seats, wide and deep, scatter cushions to create your ideal position. This is lounging!

ALLURE LOUNGING ASPEN LOUNGE SET

A seamless and sleek ensemble of tables and bench in one design.

The stylish design, premium fabric and cushions offer you a soft touch and warm welcome.