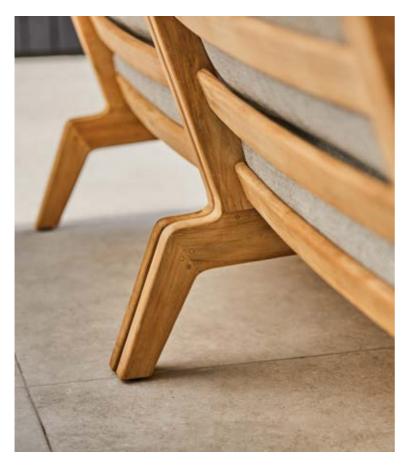

#### **LOUNGING & DINING**

With solid teak designs inspired by elements from nature, the Pure series is characterized by organic materials and shapes. These organic materials and shapes go perfectly together with distinctive design elements and high-end outdoor materials. Pure combines comfort with character.

This lounge set owes its stylish appearance to its beautiful use of teak, strong angles and richly filled cushions.

Inspired by iconic designs of the past, in contemporary quality.

The new trend in outdoor living: all-teak furniture with organic shapes.