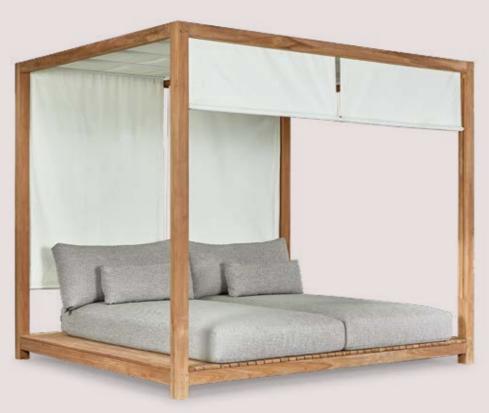

# **PURE**

#### **LOUNGING & DINING**

With solid teak designs inspired by elements from nature, the Pure series is characterized by organic materials and shapes. These organic materials and shapes go perfectly together with distinctive design elements and high-end outdoor materials. Pure combines comfort with character.

This lounge set owes its stylish appearance to its beautiful use of teak, strong angles and richly filled cushions.

Inspired by iconic designs of the past, in contemporary quality.

The new trend in outdoor living: all-teak furniture with organic shapes.

Discover our Neolith® table tops in various designs.

Rounded elements that accentuate the natural character of the wood.