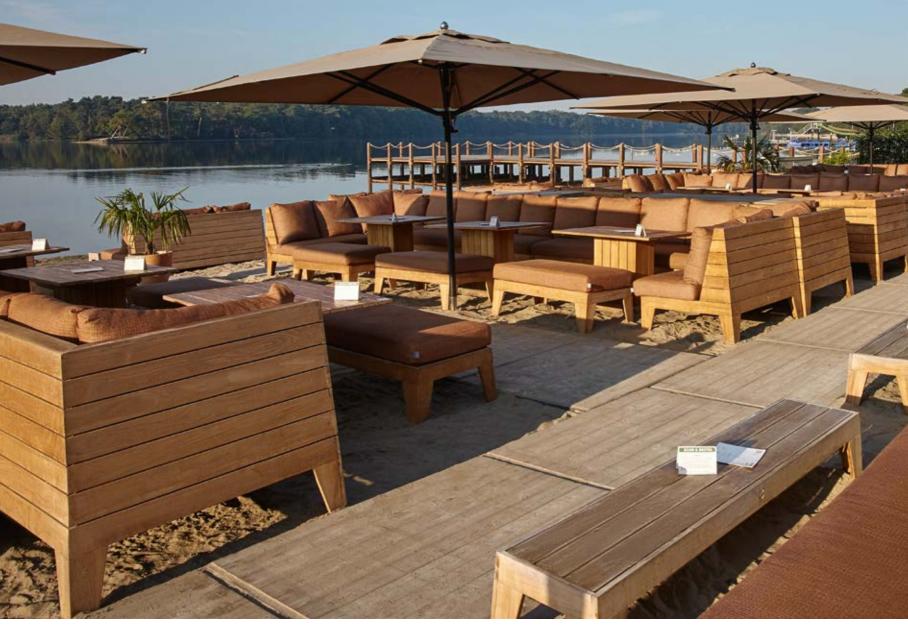

#### **BEACH CLUB IJM**

**VUGHT - THE NETHERLANDS** 

The true beach feeling at a Dutch lake. SUNS provided Beach club IJM with custom made beach furniture. Lounge sets and loungers crafted entirely in durable teak, featuring premium outdoor fabric for a comfortable feel and extended lifespan.