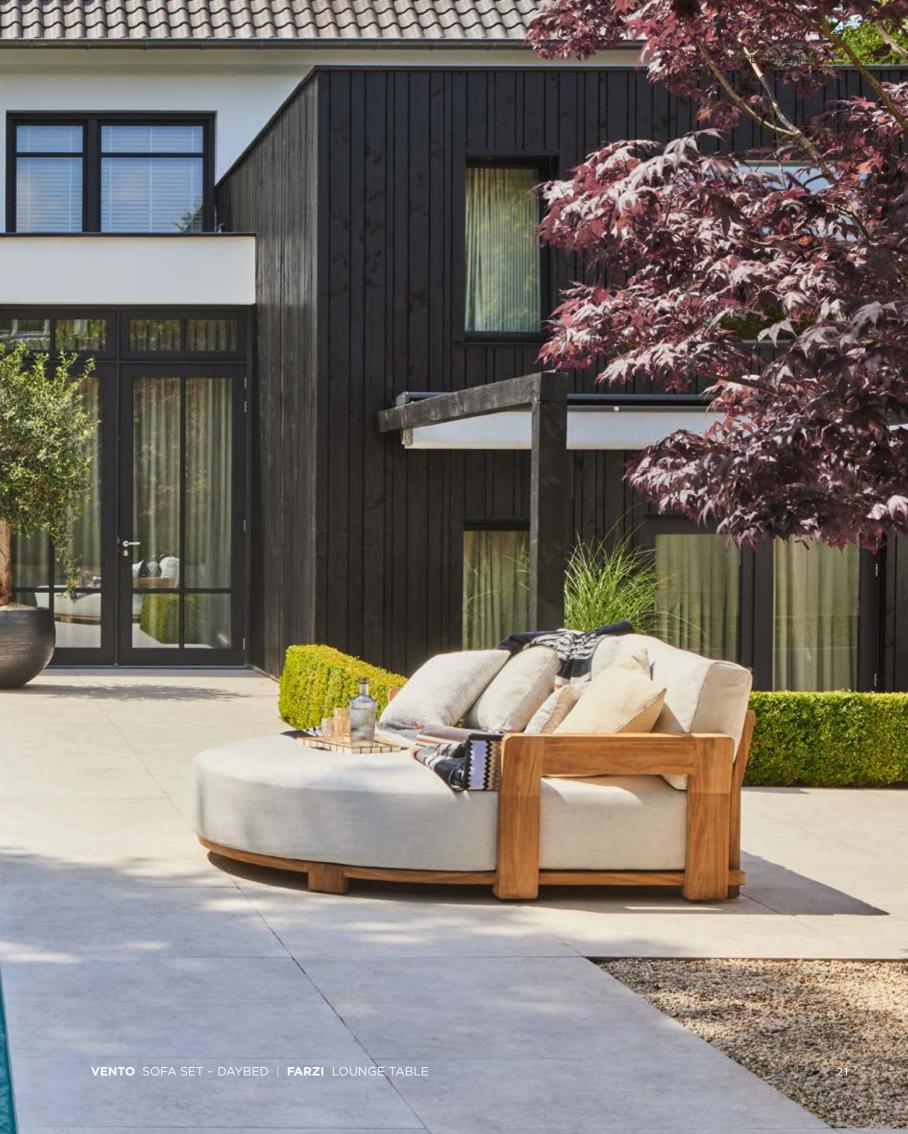

# **PURE**

#### **LOUNGING & DINING**

With solid teak designs inspired by elements from nature, the Pure series is characterized by organic materials and shapes. These organic materials and shapes go perfectly together with distinctive design elements and high-end outdoor materials. Pure combines comfort with character.

This lounge set owes its stylish appearance to its beautiful use of teak, strong angles and richly filled cushions.

Inspired by iconic designs of the past, in contemporary quality.

The new trend in outdoor living: all-teak furniture with organic shapes.

Discover our Neolith® table tops in various designs.

Rounded elements that accentuate the natural character of the wood.