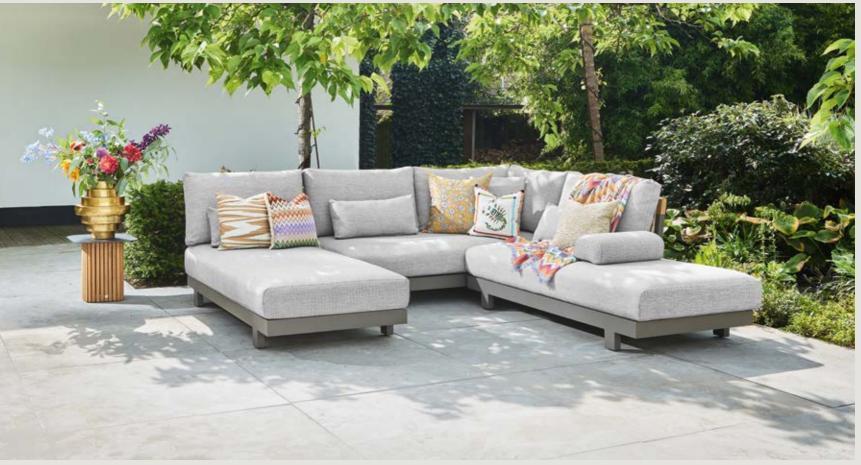

#### **LOUNGING & DINING**

Royal cushions, ultra-wide and deep seating elements, and robust frame constructions made of the highest quality materials. Allure offers luxury and comfort in every aspect. The inviting designs are stylish eye-catchers that provide a very chic appearance to your garden or terrace.

The seemingly frameless design of the Blocchi lounge set is a persuasive invitation to cherish its comfort.

Royal seats, wide and deep, scatter cushions to create your ideal position. This is lounging!

ALLURE LOUNGING ASPEN LOUNGE SET

A seamless and sleek ensemble of tables and bench in one design.

The stylish design, premium fabric and cushions offer you a soft touch and warm welcome.