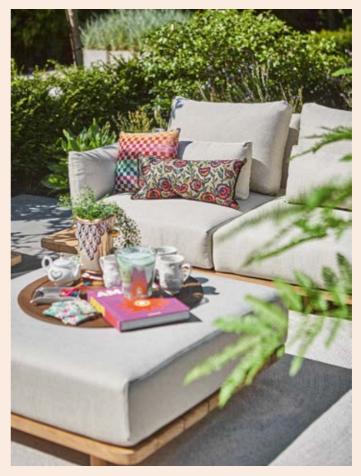

# **PURE**

#### **LOUNGING & DINING**

With solid teak designs inspired by elements from nature, the Pure series is characterized by organic materials and shapes. These organic materials and shapes go perfectly together with distinctive design elements and high-end outdoor materials. Pure combines comfort with character.

This lounge set owes its stylish appearance to its beautiful use of teak, strong angles and richly filled cushions.

Inspired by iconic designs of the past, in contemporary quality.

The new trend in outdoor living: all-teak furniture with organic shapes.

Discover our Neolith® table tops in various designs.

Rounded elements that accentuate the natural character of the wood.