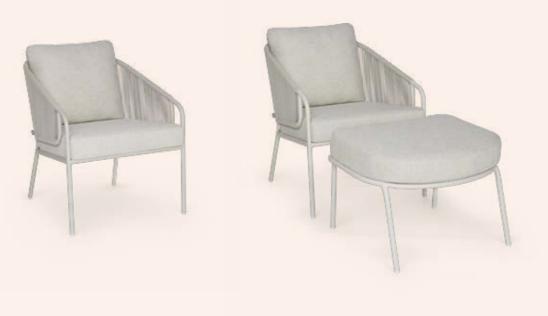

This lounge set owes its stylish appearance to its beautiful use of teak, strong angles and richly filled cushions.

Inspired by iconic designs of the past, in contemporary quality.

The new trend in outdoor living: all-teak furniture with organic shapes.

Discover our Neolith® table tops in various designs.

Rounded elements that accentuate the natural character of the wood.