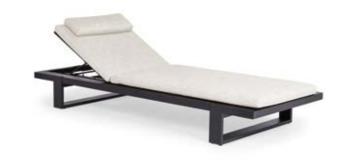

## **URBAN**

#### **LOUNGING & DINING**

The trendy industrial and sometimes subtle character of the Urban series is combined with innovative features such as premium ropework seats and clever cushion-fixation.

It offers stylish contemporary design and comfort. Urban gives your outdoor space a cool and fashionable touch.

Aluminium of industrial quality will hold up to its promises for a lifetime.

# Adjustable back-rest

The Lido lounger features a back-rest adjustable in 4 positions. Tune it easily to your needs.

Sliding cushions are a thing of the past with the innovative SUNS cushion-fixation.

Just put the seperate Viëste bench seat on your table bench. Experience the surprising comfort of this seat.

# Adjustable back-rest

The Nardo lounger features a back-rest adjustable in 4 positions. Tune it easily to your needs.

2

3

4

Enjoy the quality of a lounge set in different set-ups.

URBAN LOUNGING LIDO LOUNGER - SIDE TABLE