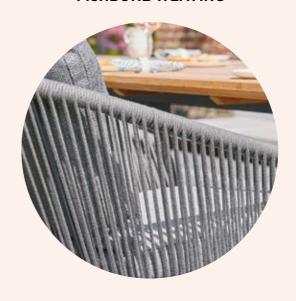

### THE TOUCH OF ROPE

We offer various types of rope weavings, made from premium quality acrylic. This makes the rope colorfast and wear- and weather-resistant, ensuring its longevity.

#### FISHBONE WEAVING —