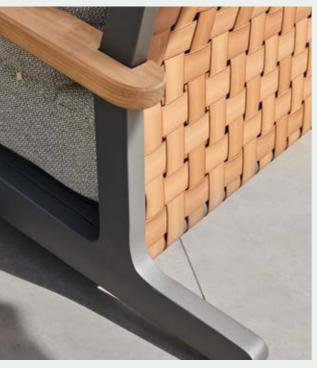

#### **INDUSTRIAL QUALITY**

Strong, durable and weatherproof. Aluminium is the perfect outdoor material.

SUNS uses industrial aluminium profiles with a thickness 1,5 mm above average, resulting in a more solid construction and longer lifespan. Moreover, the aluminium is double-coated to further improve lifespan, weather-resistance and attractiveness of the frame.

Aluminium of industrial quality will hold up to its promises for a lifetime.