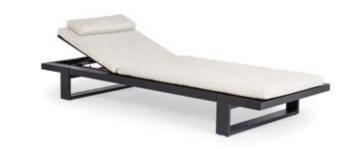

## **URBAN**

#### **LOUNGING & DINING**

The trendy industrial and sometimes subtle character of the Urban series is combined with innovative features such as premium ropework seats and clever cushion-fixation.

It offers stylish contemporary design and comfort. Urban gives your outdoor space a cool and fashionable touch.

Aluminium of industrial quality will hold up to its promises for a lifetime.

# Adjustable back-rest

The Lido lounger features a back-rest adjustable in 4 positions. Tune it easily to your needs.

Sliding cushions are a thing of the past with the innovative SUNS cushion-fixation.

Just put the seperate Viëste bench seat on your table bench. Experience the surprising comfort of this seat.

# Adjustable back-rest

The Nardo lounger features a back-rest adjustable in 4 positions. Tune it easily to your needs.

2

3

4

Enjoy the quality of a lounge set in different set-ups.

URBAN LOUNGING LIDO LOUNGER - SIDE TABLE