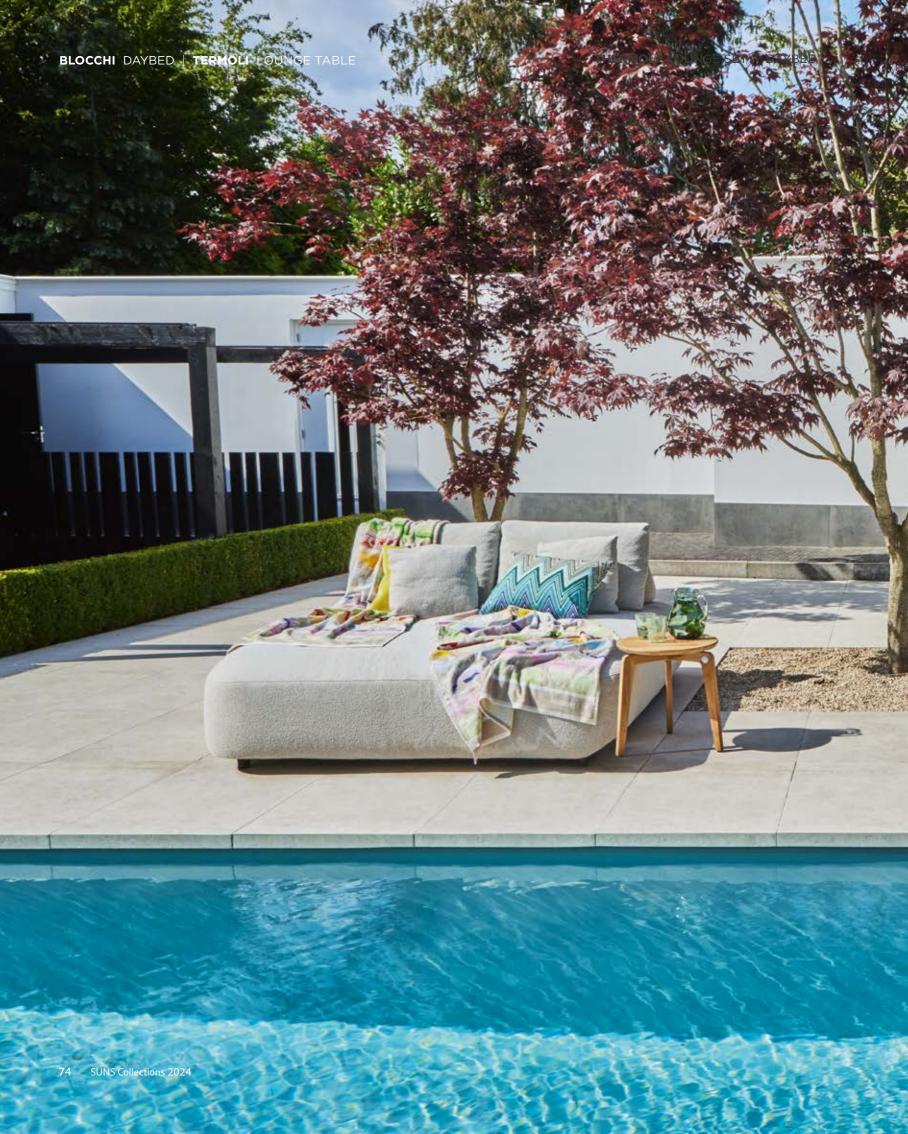

The seemingly frameless design of the Blocchi lounge set is a persuasive invitation to cherish its comfort.

Royal seats, wide and deep, scatter cushions to create your ideal position. This is lounging!

ALLURE LOUNGING ASPEN LOUNGE SET

A seamless and sleek ensemble of tables and bench in one design.

The stylish design, premium fabric and cushions offer you a soft touch and warm welcome.