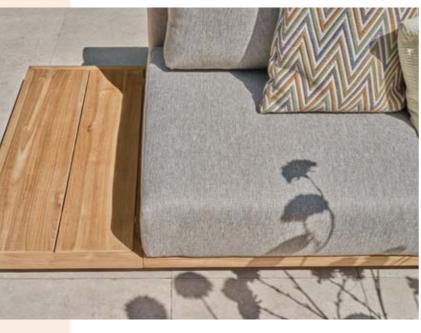

This trend is reflected in the popular platform lounge sets, where tables and the seating area are a seamless and sleek ensemble.

#### THE PERFECT SET-UP

With many of our lounge set series, the 'You create' concept offers plenty of options for creating the ideal set-up for your lounge set. Just mix and match the different combinations of 2-seater and 3-seater sofas, loungers, and matching tables.

What about a loungy corner set-up with a chaise longue, or an Ibiza set-up with two separate sofas facing each other? When you have chosen your basic configuration, you can add various armrests, side tables and hockers.