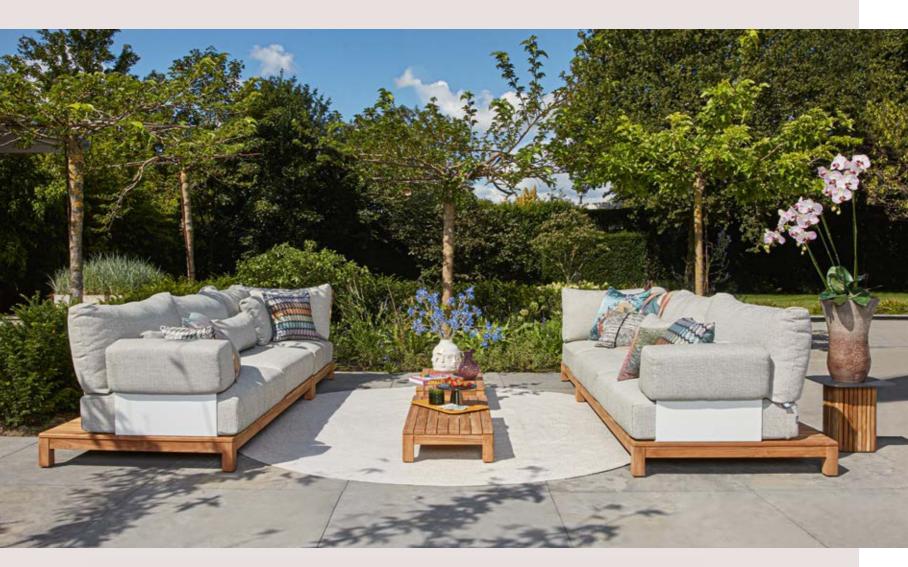

## **URBAN**

#### **LOUNGING & DINING**

The trendy industrial and sometimes subtle character of the Urban series is combined with innovative features such as premium ropework seats and clever cushion-fixation.

It offers stylish contemporary design and comfort. Urban gives your outdoor space a cool and fashionable touch.

Aluminium of industrial quality will hold up to its promises for a lifetime.