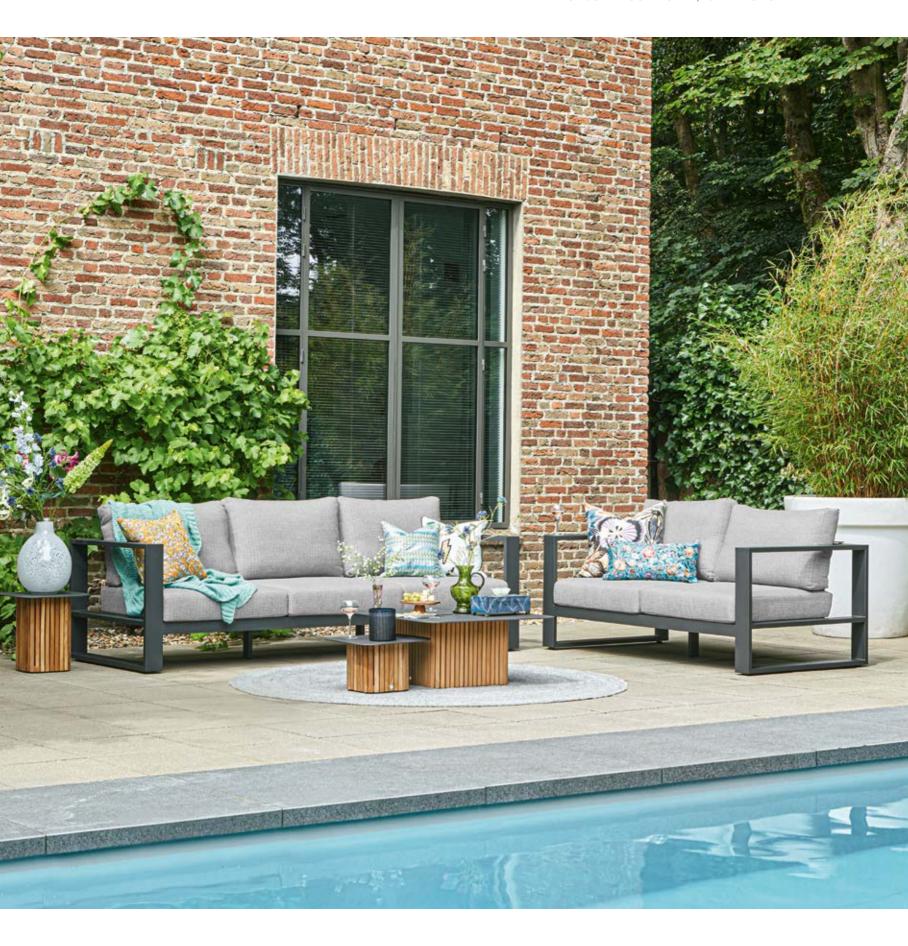

#### **LOUNGING & DINING**

With solid teak designs inspired by elements from nature, the Pure series is characterized by organic materials and shapes. These organic materials and shapes go perfectly together with distinctive design elements and high-end outdoor materials. Pure combines comfort with character.

This lounge set owes its stylish appearance to its beautiful use of teak, strong angles and richly filled cushions.

Inspired by iconic designs of the past, in contemporary quality.

The new trend in outdoor living: all-teak furniture with organic shapes.

Discover our Neolith® table tops in various designs.

Rounded elements that accentuate the natural character of the wood.