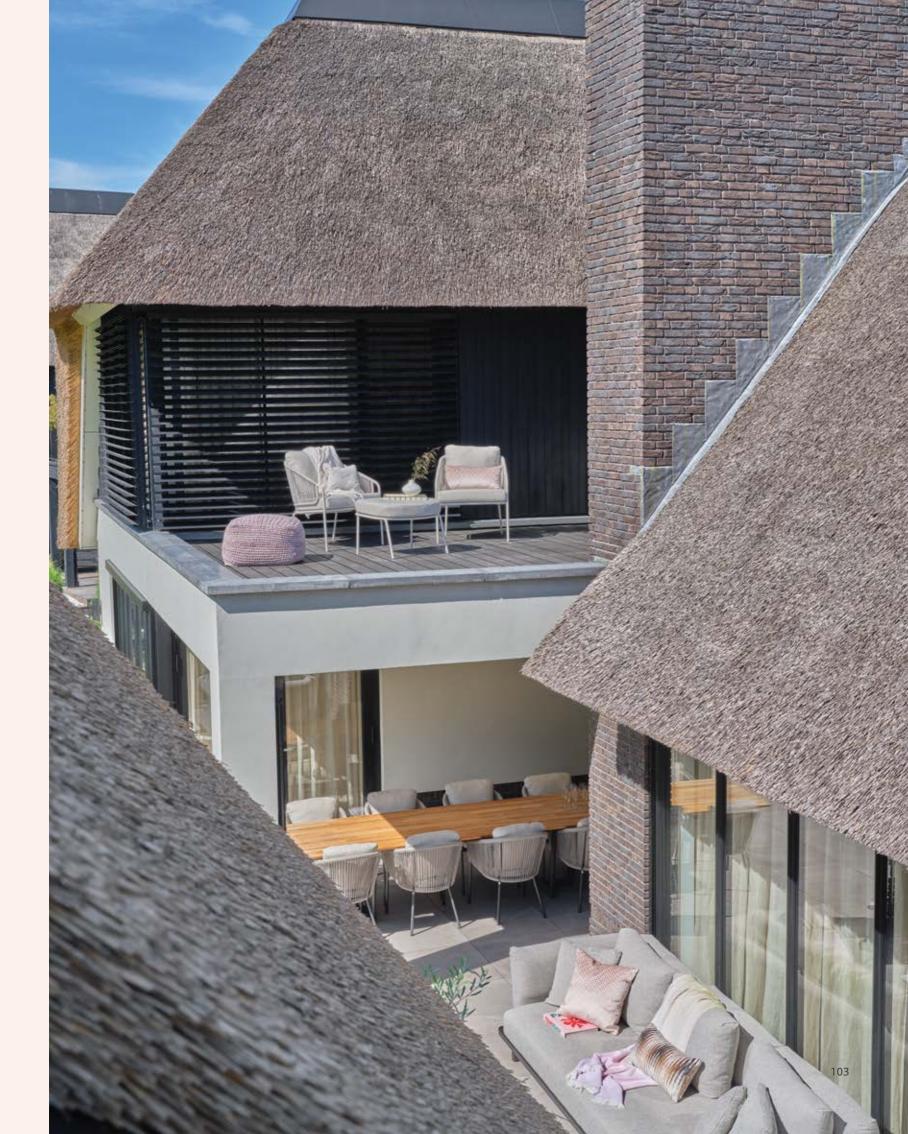

# ALLURE

#### **LOUNGING & DINING**

Royal cushions, ultra-wide and deep seating elements, and robust frame constructions made of the highest quality materials. Allure offers luxury and comfort in every aspect. The inviting designs are stylish eye-catchers that provide a very chic appearance to your garden or terrace.

The seemingly frameless design of the Blocchi lounge set is a persuasive invitation to cherish its comfort.

Royal seats, wide and deep, scatter cushions to create your ideal position. This is lounging!