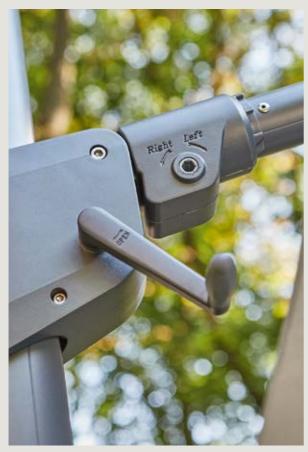

# Easily adjustable

This umbrella is easy to adjust to the position of the sun and can be easily moved thanks to its castors.