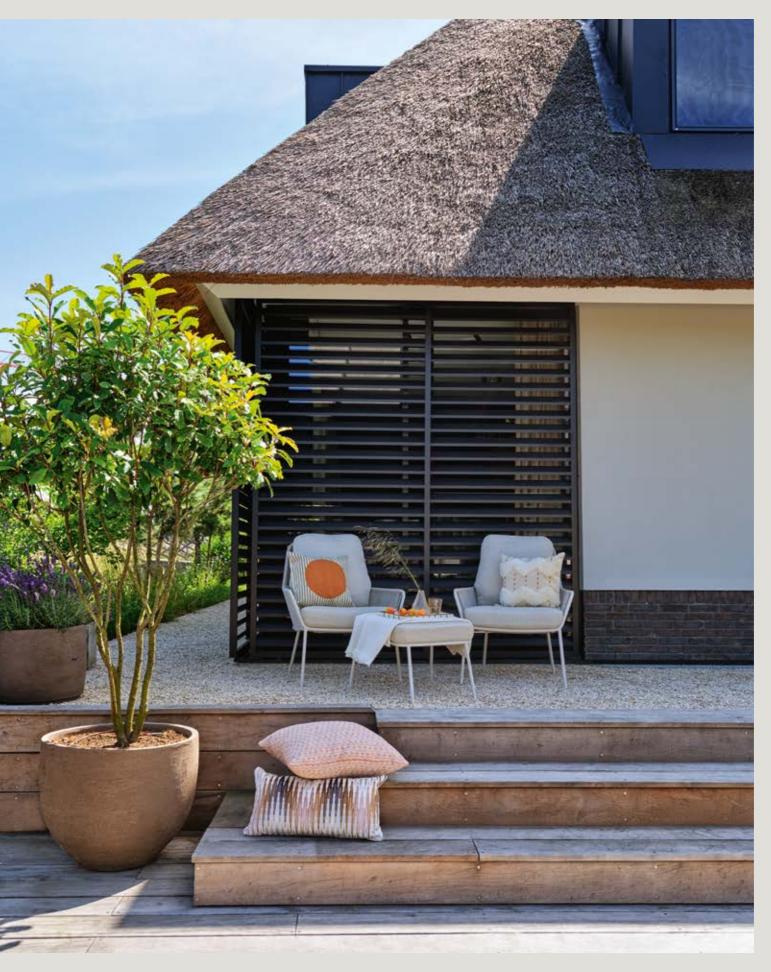

# ALLURE

#### **LOUNGING & DINING**

Royal cushions, ultra-wide and deep seating elements, and robust frame constructions made of the highest quality materials. Allure offers luxury and comfort in every aspect. The inviting designs are stylish eye-catchers that provide a very chic appearance to your garden or terrace.

The seemingly frameless design of the Blocchi lounge set is a persuasive invitation to cherish its comfort.

Royal seats, wide and deep, scatter cushions to create your ideal position. This is lounging!