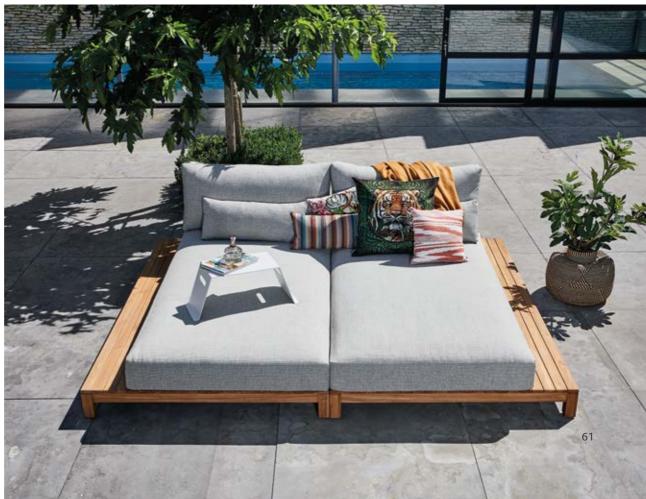

# **PURE**

#### **LOUNGING & DINING**

With solid teak designs inspired by elements from nature, the Pure series is characterized by organic materials and shapes. These organic materials and shapes go perfectly together with distinctive design elements and high-end outdoor materials. Pure combines comfort with character.

This lounge set owes its stylish appearance to its beautiful use of teak, strong angles and richly filled cushions.

Inspired by iconic designs of the past, in contemporary quality.

The new trend in outdoor living: all-teak furniture with organic shapes.

Discover our Neolith® table tops in various designs.

Rounded elements that accentuate the natural character of the wood.