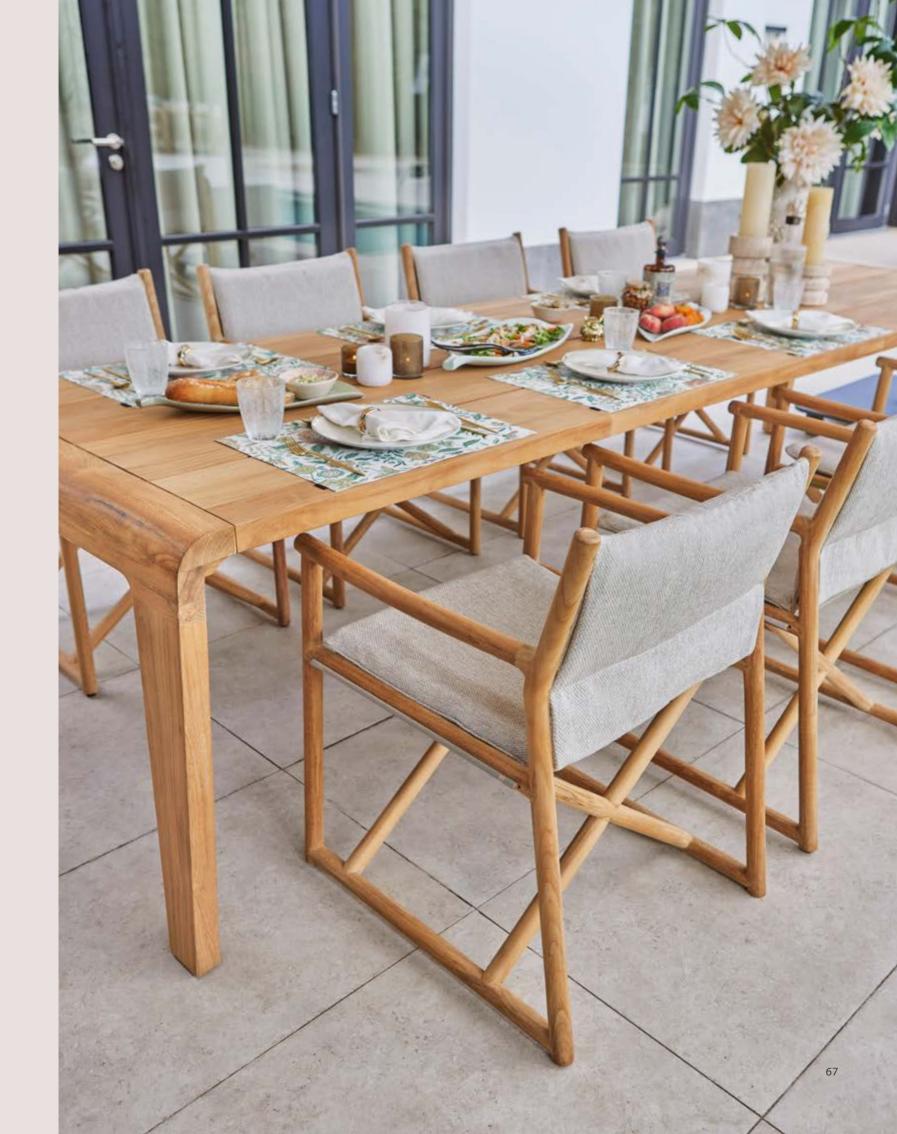

This lounge set owes its stylish appearance to its beautiful use of teak, strong angles and richly filled cushions.

Inspired by iconic designs of the past, in contemporary quality.

The new trend in outdoor living: all-teak furniture with organic shapes.

Discover our Neolith® table tops in various designs.

Rounded elements that accentuate the natural character of the wood.