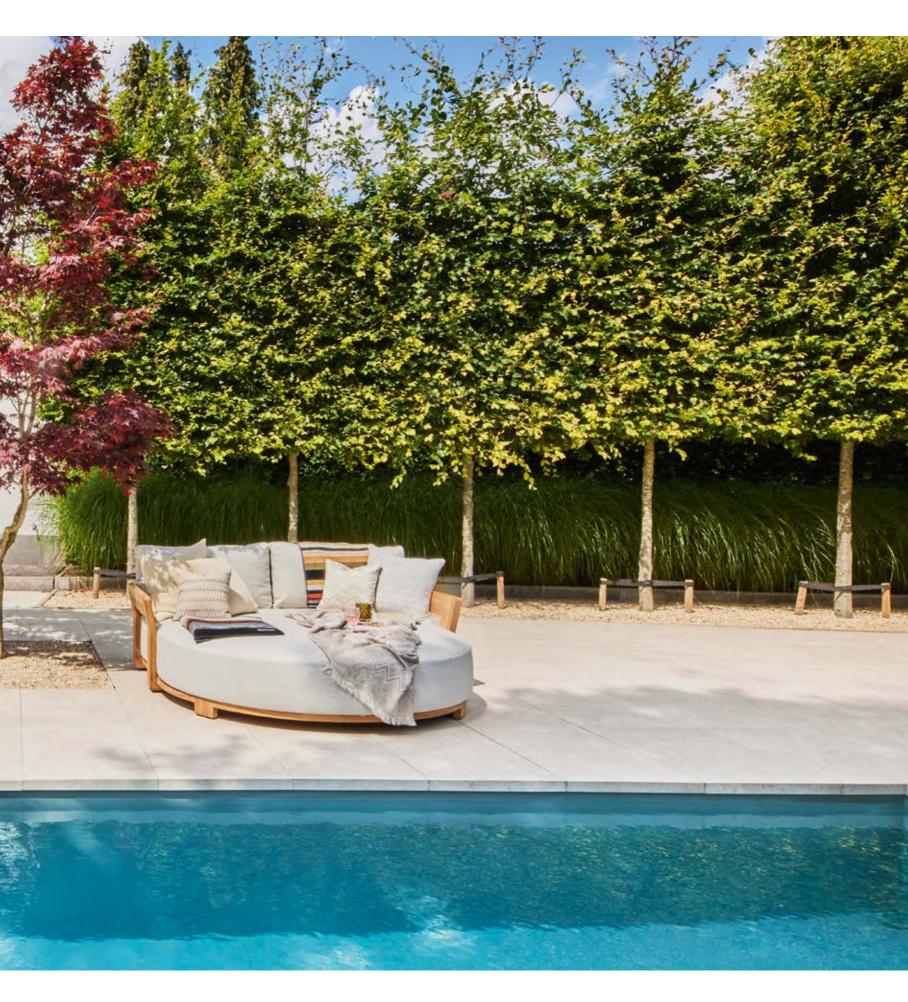

The Portofino lounge set, a sleek design for the modern garden, with the warmth of teak.

TERMOLI DINING CHAIR

with cushion

FLORINE DINING CHAIR

ARITZO DINING CHAIR

with cushion

VERONA DINING CHAIR

Kim Kötter and Jaap Reesema bought a house on a true dream location. The house is located by the water and overlooks a protected nature reserve. After a tasteful metamorphosis of the house, it was now the garden's turn. With a private beach and heated swimming pool, it always feels like a holiday here.