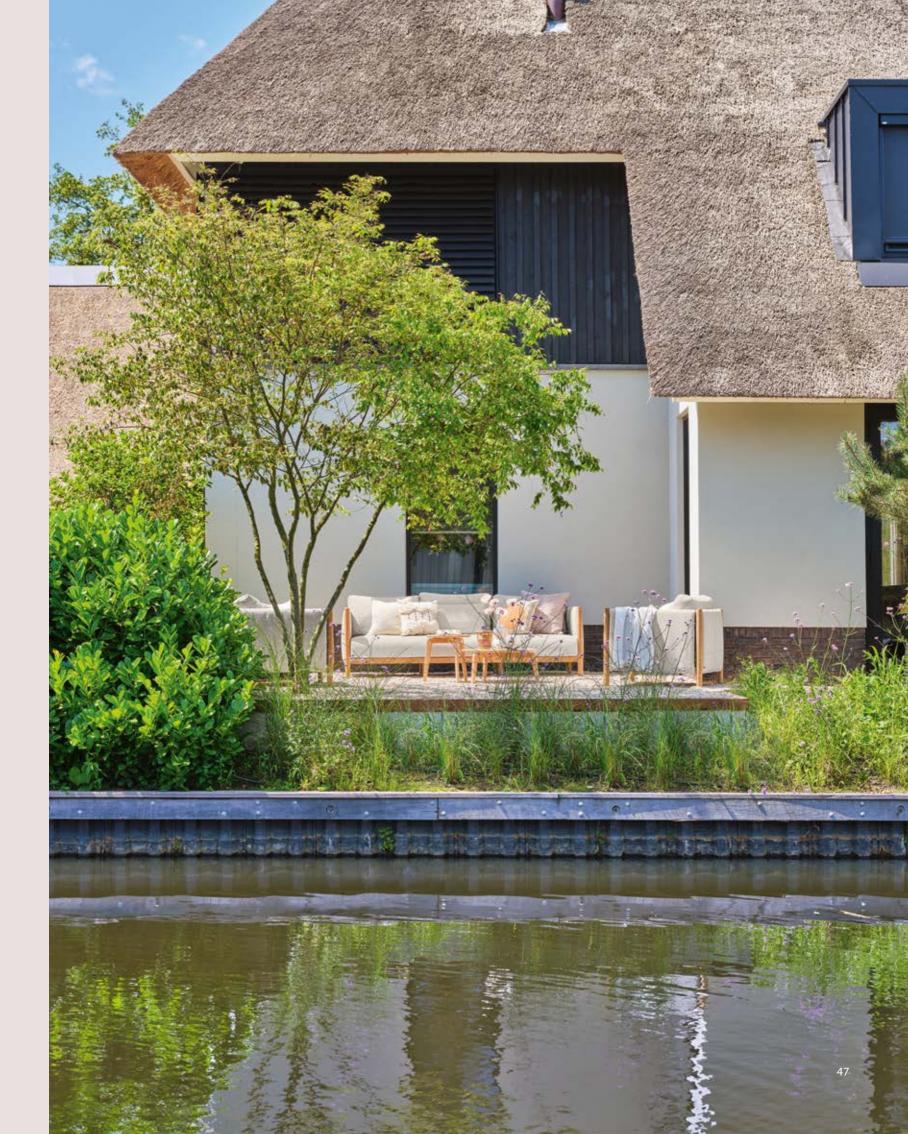

#### **LOUNGING & DINING**

With solid teak designs inspired by elements from nature, the Pure series is characterized by organic materials and shapes. These organic materials and shapes go perfectly together with distinctive design elements and high-end outdoor materials. Pure combines comfort with character.

This lounge set owes its stylish appearance to its beautiful use of teak, strong angles and richly filled cushions.

Inspired by iconic designs of the past, in contemporary quality.

The new trend in outdoor living: all-teak furniture with organic shapes.

Discover our Neolith® table tops in various designs.

Rounded elements that accentuate the natural character of the wood.