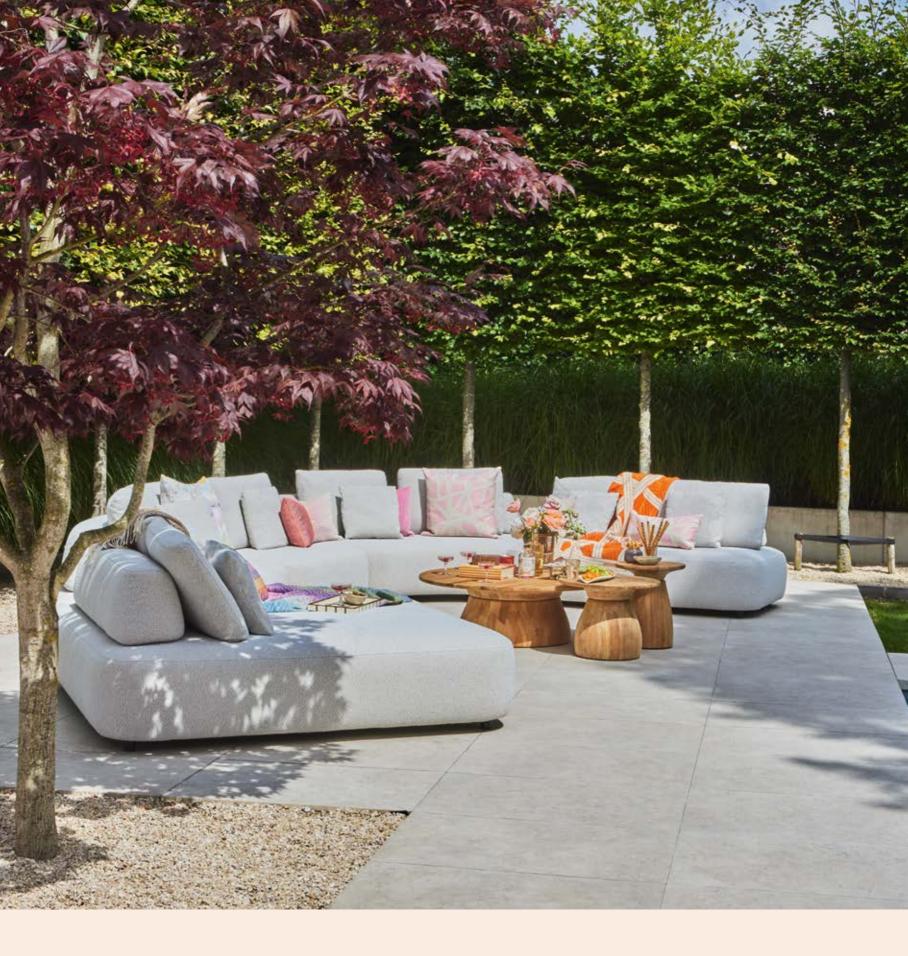

#### Lounging is relaxing

To fully enjoy your outdoor space, a lounge set is an absolute must. Lounging equals relaxing. Comfortable cushions and high-quality materials make a SUNS lounge set the ideal outdoor furniture to unwind on. Remarkable in the SUNS collection are the designs with extra low and deep seats, also known as 'low loungers'.

This trend is reflected in the popular platform lounge sets, where tables and the seating area are a seamless and sleek ensemble.

#### THE PERFECT SET-UP

With many of our lounge set series, the 'You create' concept offers plenty of options for creating the ideal set-up for your lounge set. Just mix and match the different combinations of 2-seater and 3-seater sofas, loungers, and matching tables.

What about a loungy corner set-up with a chaise longue, or an Ibiza set-up with two separate sofas facing each other? When you have chosen your basic configuration, you can add various armrests, side tables and hockers.