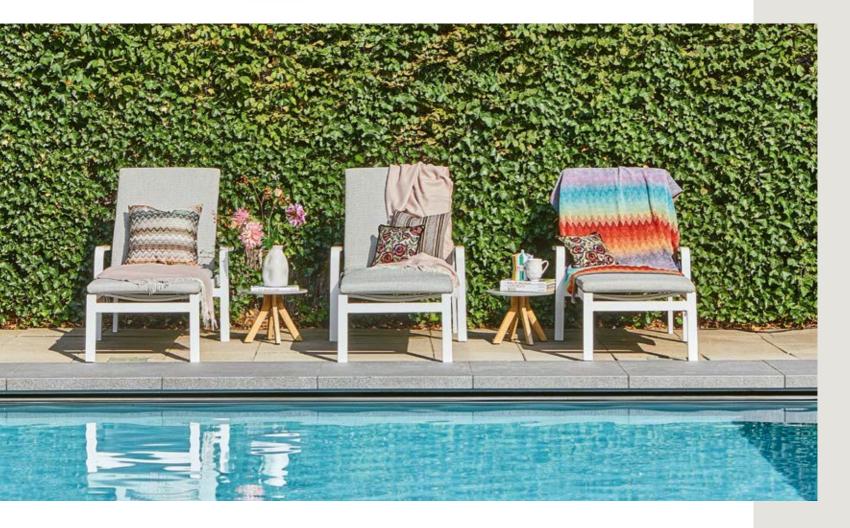

The Portofino lounge set, a sleek design for the modern garden, with the warmth of teak.

TERMOLI DINING CHAIR

with cushion

FLORINE DINING CHAIR

ARITZO DINING CHAIR

with cushion

VERONA DINING CHAIR

Kim Kötter and Jaap Reesema bought a house on a true dream location. The house is located by the water and overlooks a protected nature reserve. After a tasteful metamorphosis of the house, it was now the garden's turn. With a private beach and heated swimming pool, it always feels like a holiday here.