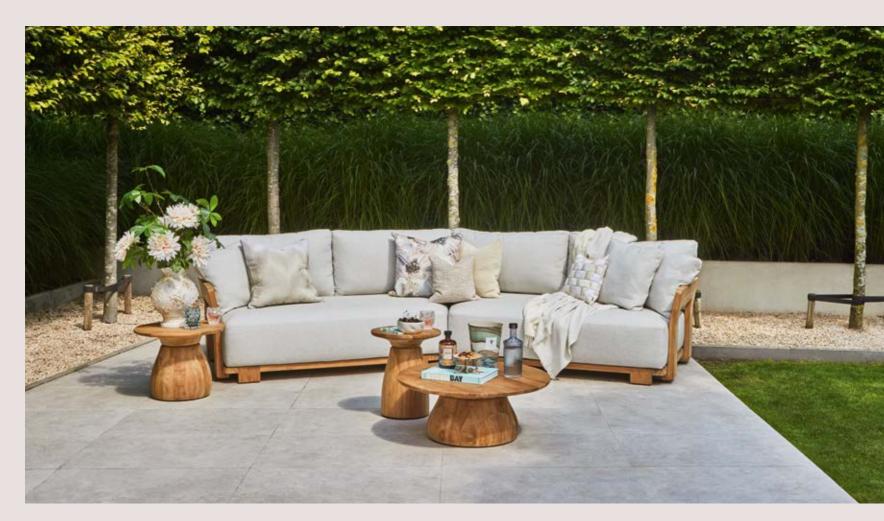

# **PURE**

#### **LOUNGING & DINING**

With solid teak designs inspired by elements from nature, the Pure series is characterized by organic materials and shapes. These organic materials and shapes go perfectly together with distinctive design elements and high-end outdoor materials. Pure combines comfort with character.

This lounge set owes its stylish appearance to its beautiful use of teak, strong angles and richly filled cushions.

Inspired by iconic designs of the past, in contemporary quality.

The new trend in outdoor living: all-teak furniture with organic shapes.

Discover our Neolith® table tops in various designs.

Rounded elements that accentuate the natural character of the wood.