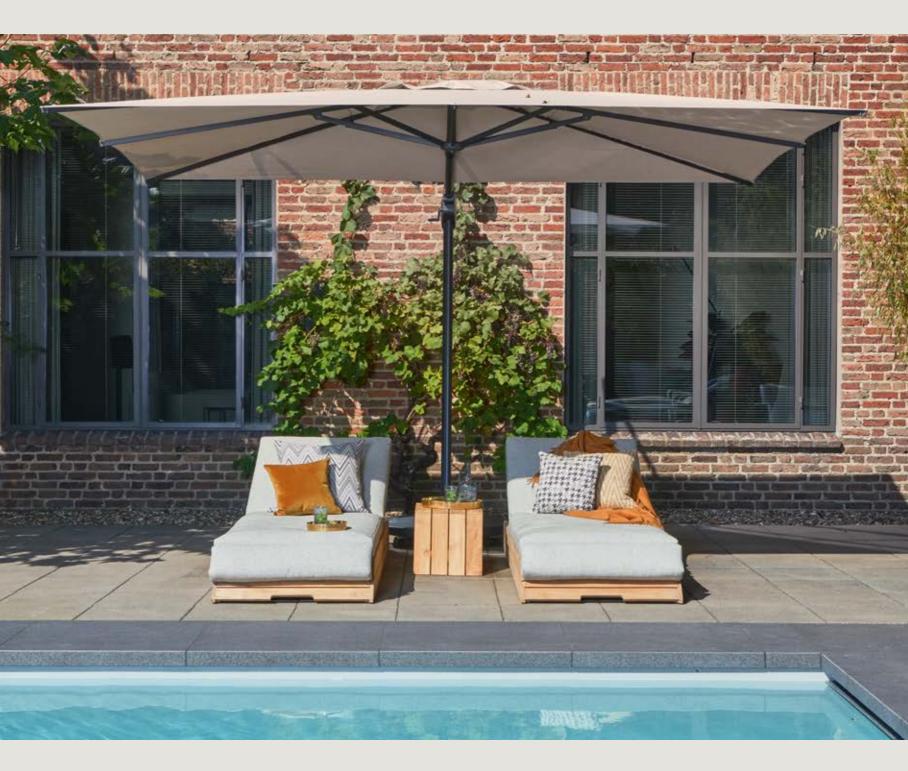

# Easily adjustable

This umbrella is easy to adjust to the position of the sun and can be easily moved thanks to its castors.