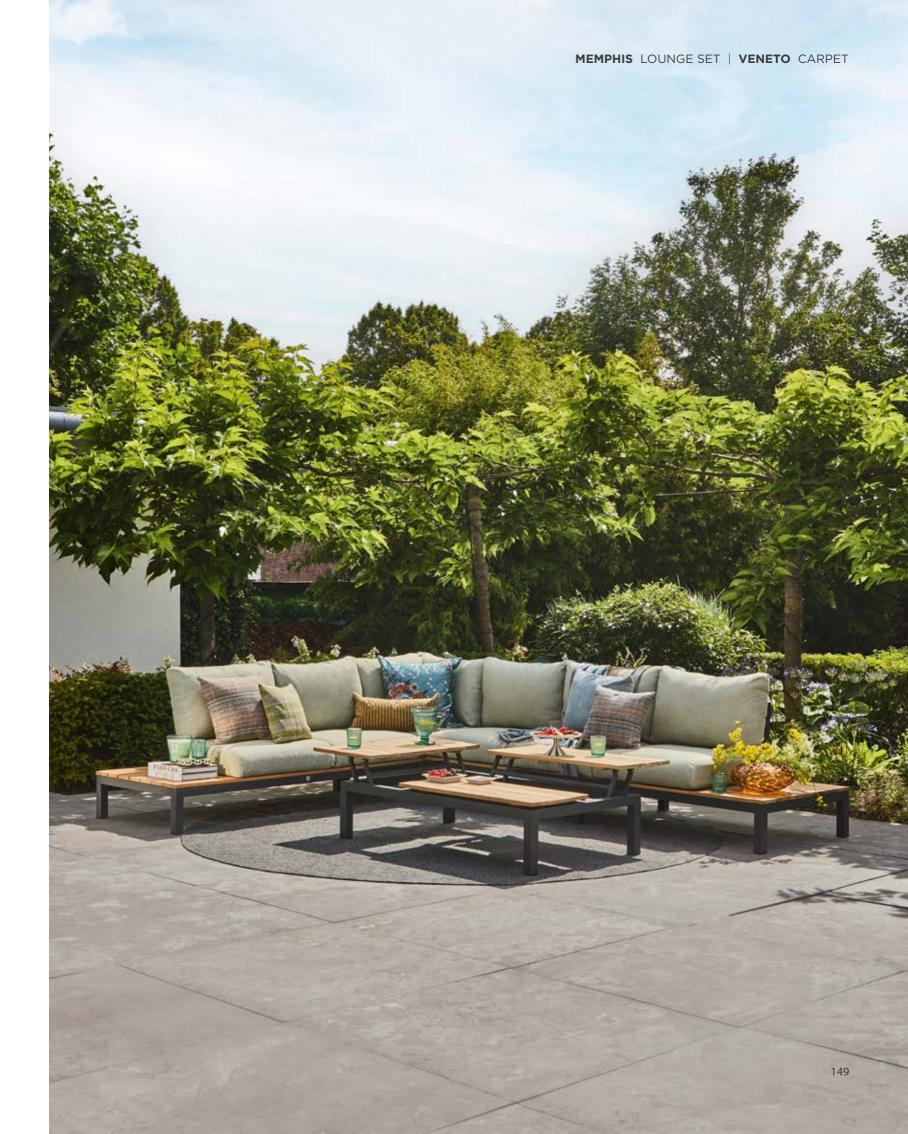

#### THE PERFECT SET-UP

With many of our lounge set series, the 'You create' concept offers plenty of options for creating the ideal set-up for your lounge set. Just mix and match the different combinations of 2-seater and 3-seater sofas, loungers, and matching tables.

What about a loungy corner set-up with a chaise longue, or an Ibiza set-up with two separate sofas facing each other? When you have chosen your basic configuration, you can add various armrests, side tables and hockers.

Get inspired and create your perfect and personal set-up.