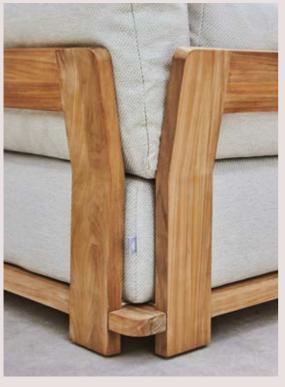

#### THE FINEST TYPE OF WOOD

Strong, durable, maintenance free and extremely weatherresistant. Teak is probably the finest type of wood available. Aging nicely in warm grey tones. What beauty nature brings!

SUNS works exclusively with certified teak, originating from controlled plantations in a.o. Indonesia. SUNS teak furniture is machine made. Our craftsmen combine traditional workmanship, passion and cutting edge process techniques to create furniture of excellent quality and looks.