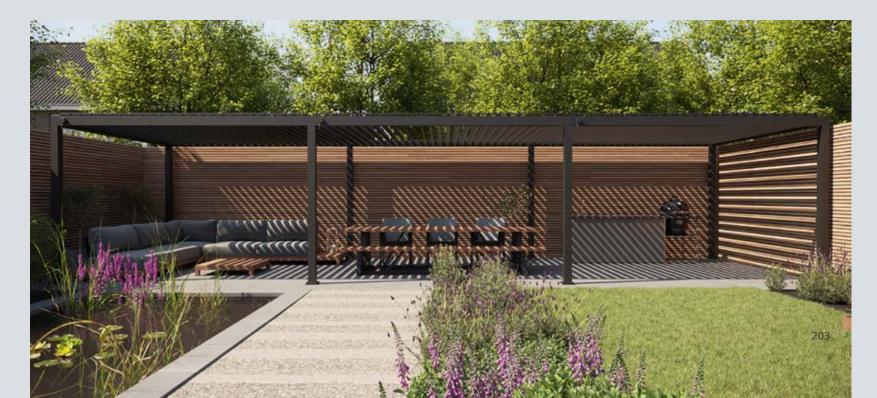

# **GAZEBO COLLECTION**

# **OUTDOORS ALL YEAR ROUND**

Sun, shade, even sitting outside during a summer rain. With a SUNS Gazebo you are always comfortable. The strong construction is made of high-quality industrial aluminium, has rainwater drainage, and can be used in almost any garden or outdoor space. It is a smart modular system that can be realized in only one day and allows you to create your ideal patio cover.

The SUNS Gazebo collection offers various types and sizes, and different shutter systems for the roof. You can expand endlessly by connecting different modules together. The sides can be provided with optional roll-up-and-down screens or aluminium panels. Everything manually or automatically driven. Some gazebos even include LED lighting. You choose!

GAZEBO COLLECTION MARANZA GAZEBO

Modern designs that stand out in comfort and functionality.

Both the shutters and the side screens can be adjusted manually to your liking.

Adjustable fences and shutters provide privacy and the integrated lights create an atmospheric setting.