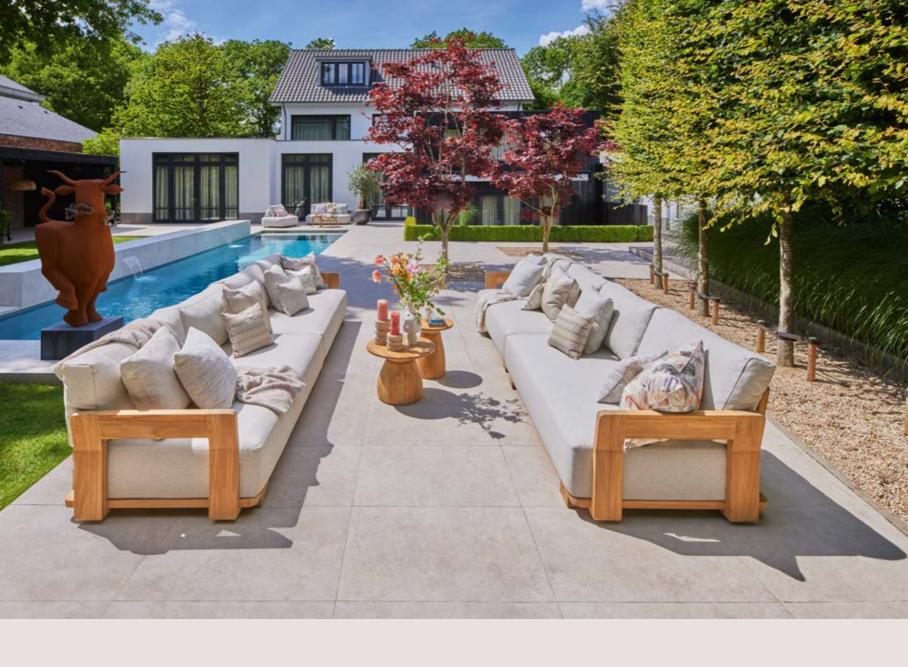

# ALLURE

#### **LOUNGING & DINING**

Royal cushions, ultra-wide and deep seating elements, and robust frame constructions made of the highest quality materials. Allure offers luxury and comfort in every aspect. The inviting designs are stylish eye-catchers that provide a very chic appearance to your garden or terrace.

The seemingly frameless design of the Blocchi lounge set is a persuasive invitation to cherish its comfort.

Royal seats, wide and deep, scatter cushions to create your ideal position. This is lounging!

ALLURE LOUNGING ASPEN LOUNGE SET

A seamless and sleek ensemble of tables and bench in one design.

The stylish design, premium fabric and cushions offer you a soft touch and warm welcome.