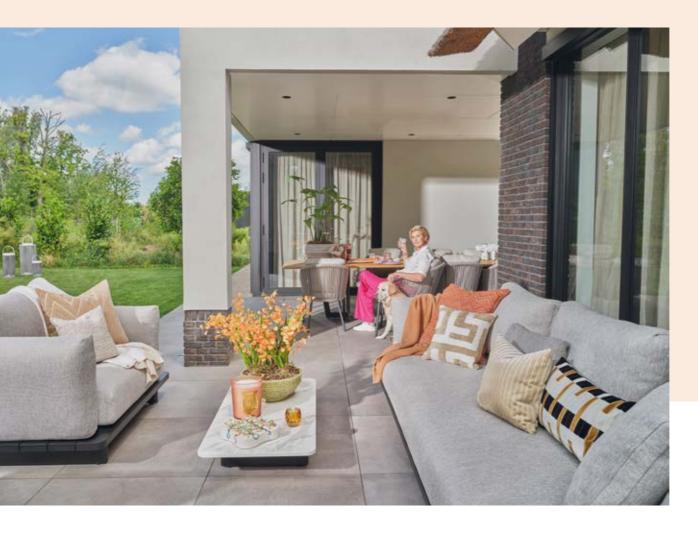

The Portofino lounge set, a sleek design for the modern garden, with the warmth of teak.

TERMOLI DINING CHAIR

with cushion

FLORINE DINING CHAIR

ARITZO DINING CHAIR

with cushion

VERONA DINING CHAIR

Kim Kötter and Jaap Reesema bought a house on a true dream location. The house is located by the water and overlooks a protected nature reserve. After a tasteful metamorphosis of the house, it was now the garden's turn. With a private beach and heated swimming pool, it always feels like a holiday here.

### **FEATURED PRODUCTS**

Aspen sofa set | Palermo dining table |
Vittoria dining chair | Termoli sofa set | Nardo lounger |
Veneto carpet | Arezzo pouf | Jill lamp stand |
Kate outdoor lamp | Eve outdoor lamp | Cosa cushion