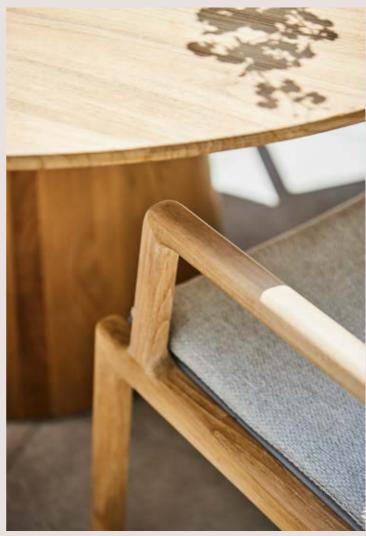

#### **LOUNGING & DINING**

With solid teak designs inspired by elements from nature, the Pure series is characterized by organic materials and shapes. These organic materials and shapes go perfectly together with distinctive design elements and high-end outdoor materials. Pure combines comfort with character.

This lounge set owes its stylish appearance to its beautiful use of teak, strong angles and richly filled cushions.

Inspired by iconic designs of the past, in contemporary quality.

The new trend in outdoor living: all-teak furniture with organic shapes.

Discover our Neolith® table tops in various designs.

Rounded elements that accentuate the natural character of the wood.