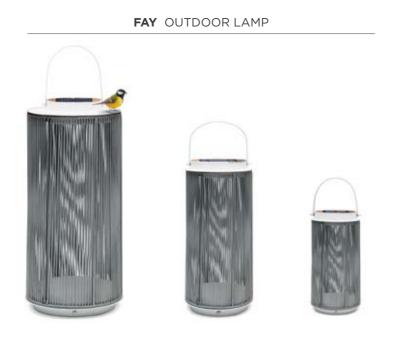

#### **FEATURED PRODUCTS**

Volar sofa set | Palermo dining table | Nappa dining chair | Evora daybed | Veneto carpet | Termoli sofa set | Arezzo pouf | Fay outdoor lamp

#### **FEATURED PRODUCTS**

Volar sofa set | Palermo dining table | Avero dining chair | Grado dining table | Revello dining chair | Fay outdoor lamp | Ivy lamp stand

# **LIGHTING**

SUNS features a broad collection of stylish outdoor solar lamps, lamp stands and candles.

Complex outdoor power circuits are history! The solar lamps draw energy from the sun, operate up to 18 hours and can be placed just where you need them. With the stylish lamp stands you turn your outdoor space into a truly intimate setting. And the candles can be matched nicely, enhancing the ambiance of your garden or terrace.