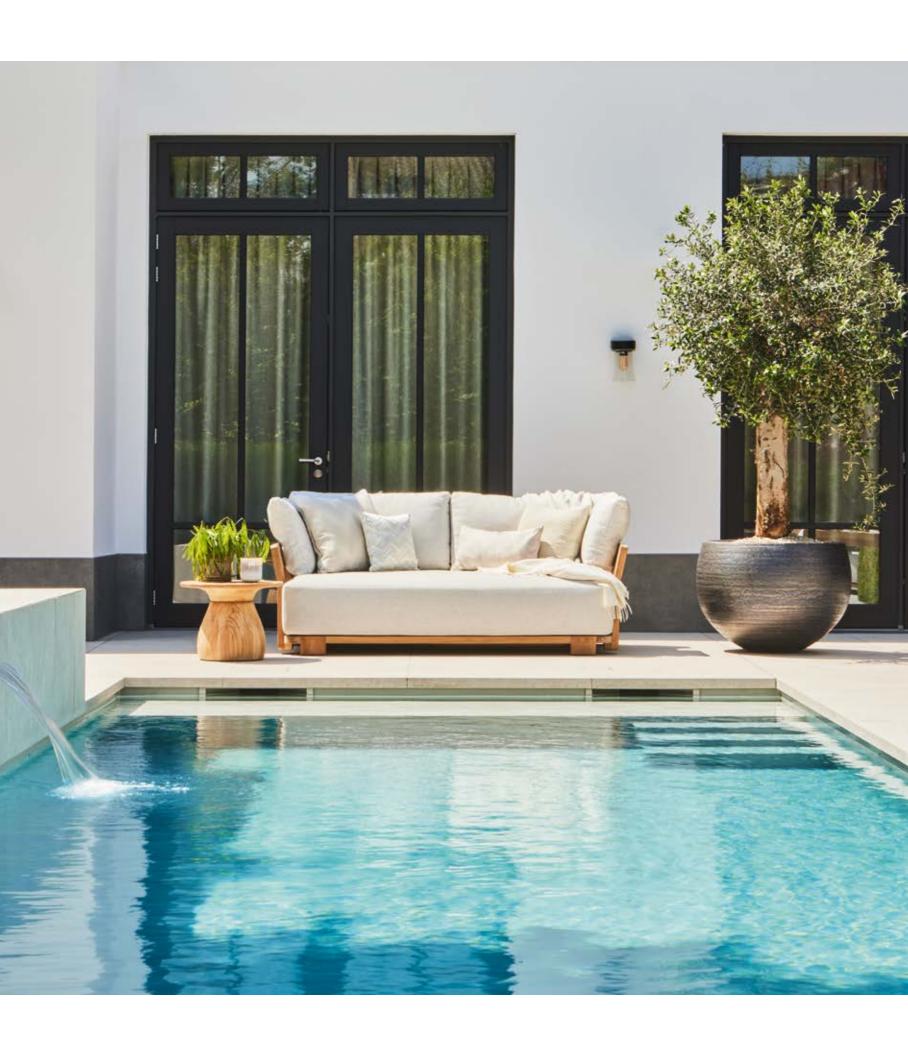

#### **LOUNGING & DINING**

With solid teak designs inspired by elements from nature, the Pure series is characterized by organic materials and shapes. These organic materials and shapes go perfectly together with distinctive design elements and high-end outdoor materials. Pure combines comfort with character.

This lounge set owes its stylish appearance to its beautiful use of teak, strong angles and richly filled cushions.

Inspired by iconic designs of the past, in contemporary quality.

The new trend in outdoor living: all-teak furniture with organic shapes.

Discover our Neolith® table tops in various designs.

Rounded elements that accentuate the natural character of the wood.