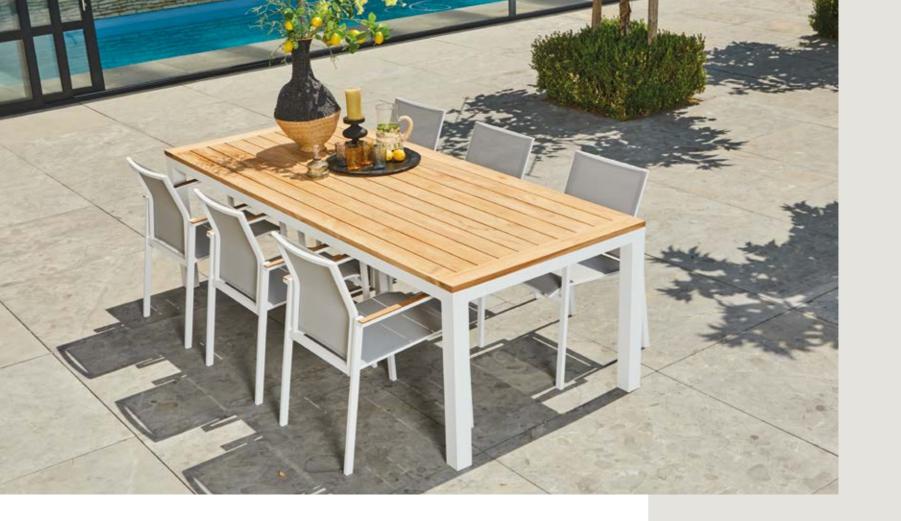

# **PURE**

#### **LOUNGING & DINING**

With solid teak designs inspired by elements from nature, the Pure series is characterized by organic materials and shapes. These organic materials and shapes go perfectly together with distinctive design elements and high-end outdoor materials. Pure combines comfort with character.

This lounge set owes its stylish appearance to its beautiful use of teak, strong angles and richly filled cushions.

Inspired by iconic designs of the past, in contemporary quality.

The new trend in outdoor living: all-teak furniture with organic shapes.

Discover our Neolith® table tops in various designs.

Rounded elements that accentuate the natural character of the wood.