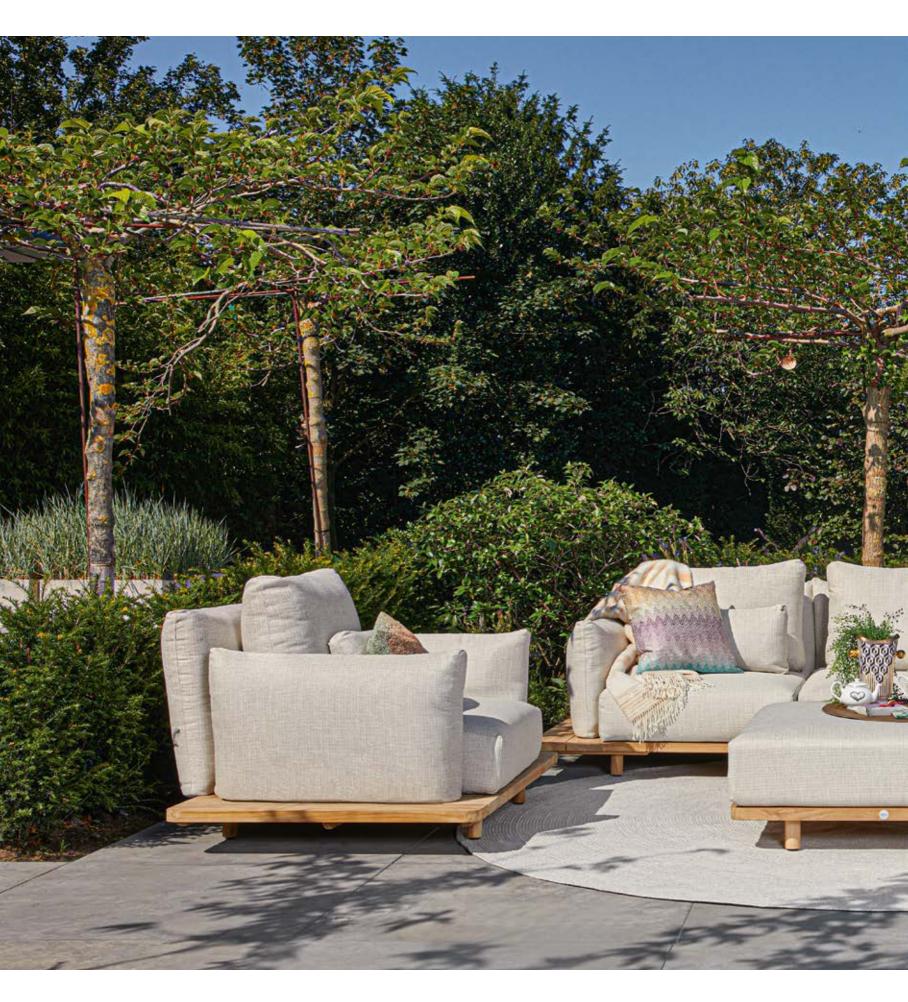

# ALLURE

#### **LOUNGING & DINING**

Royal cushions, ultra-wide and deep seating elements, and robust frame constructions made of the highest quality materials. Allure offers luxury and comfort in every aspect. The inviting designs are stylish eye-catchers that provide a very chic appearance to your garden or terrace.

The seemingly frameless design of the Blocchi lounge set is a persuasive invitation to cherish its comfort.

Royal seats, wide and deep, scatter cushions to create your ideal position. This is lounging!

ALLURE LOUNGING ASPEN LOUNGE SET

A seamless and sleek ensemble of tables and bench in one design.

The stylish design, premium fabric and cushions offer you a soft touch and warm welcome.