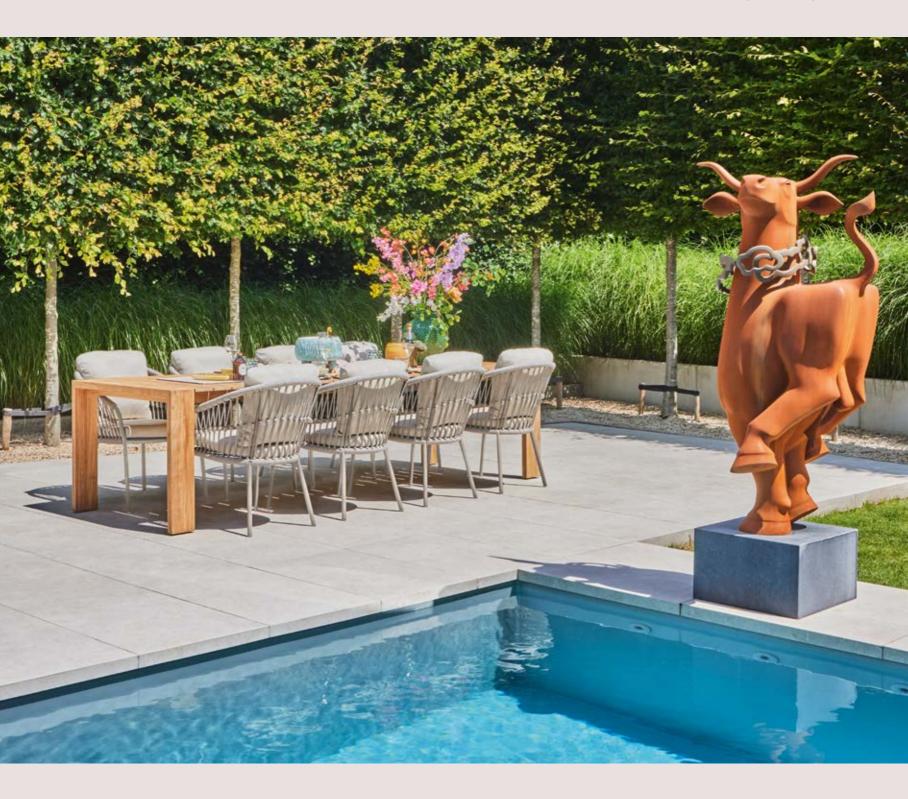

The Portofino lounge set, a sleek design for the modern garden, with the warmth of teak.

TERMOLI DINING CHAIR

with cushion

FLORINE DINING CHAIR

ARITZO DINING CHAIR

with cushion

VERONA DINING CHAIR

Kim Kötter and Jaap Reesema bought a house on a true dream location. The house is located by the water and overlooks a protected nature reserve. After a tasteful metamorphosis of the house, it was now the garden's turn. With a private beach and heated swimming pool, it always feels like a holiday here.

### **FEATURED PRODUCTS**

Aspen sofa set | Palermo dining table |
Vittoria dining chair | Termoli sofa set | Nardo lounger |
Veneto carpet | Arezzo pouf | Jill lamp stand |
Kate outdoor lamp | Eve outdoor lamp | Cosa cushion