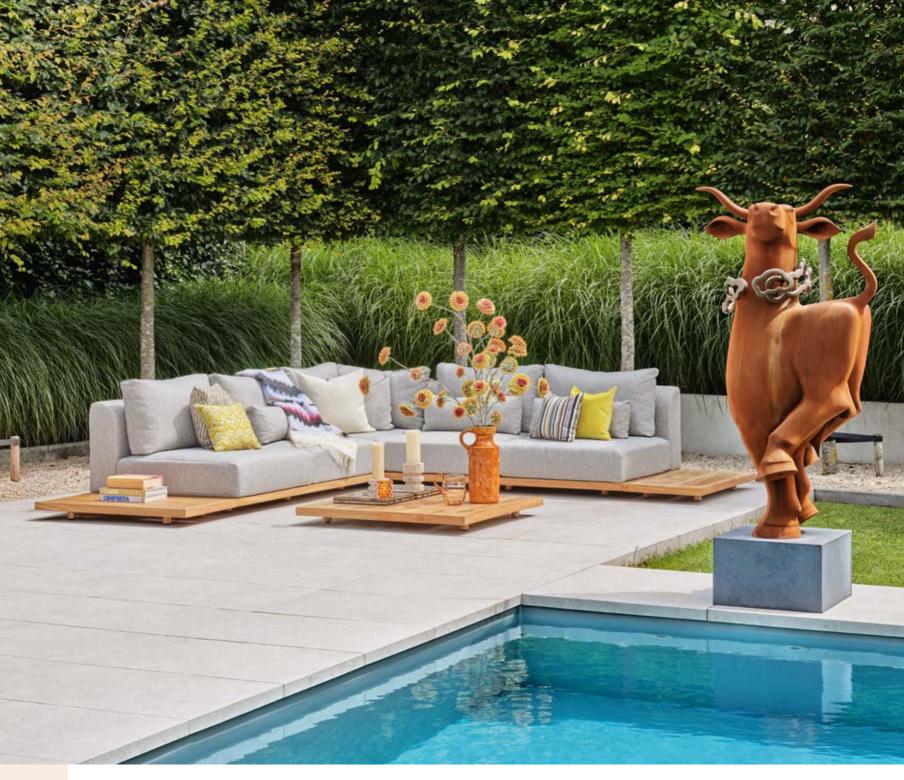

# **PURE**

#### **LOUNGING & DINING**

With solid teak designs inspired by elements from nature, the Pure series is characterized by organic materials and shapes. These organic materials and shapes go perfectly together with distinctive design elements and high-end outdoor materials. Pure combines comfort with character.

This lounge set owes its stylish appearance to its beautiful use of teak, strong angles and richly filled cushions.

Inspired by iconic designs of the past, in contemporary quality.

The new trend in outdoor living: all-teak furniture with organic shapes.

Discover our Neolith® table tops in various designs.

Rounded elements that accentuate the natural character of the wood.