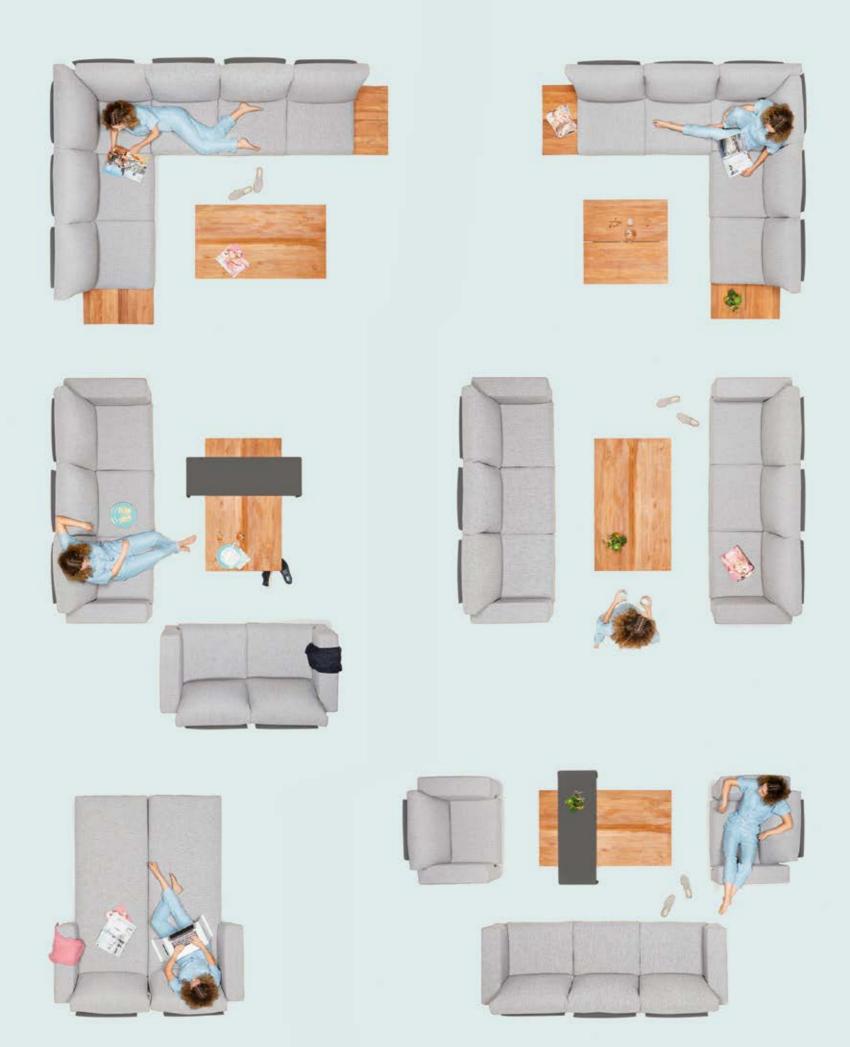

# YOU CREATE

#### THE PERFECT SET-UP

With many of our lounge set series, the 'You create' concept offers plenty of options for creating the ideal set-up for your lounge set. Just mix and match the different combinations of 2-seater and 3-seater sofas, loungers, and matching tables.

What about a loungy corner set-up with a chaise longue, or an Ibiza set-up with two separate sofas facing each other? When you have chosen your basic configuration, you can add various armrests, side tables and hockers.

Get inspired and create your perfect and personal set-up.