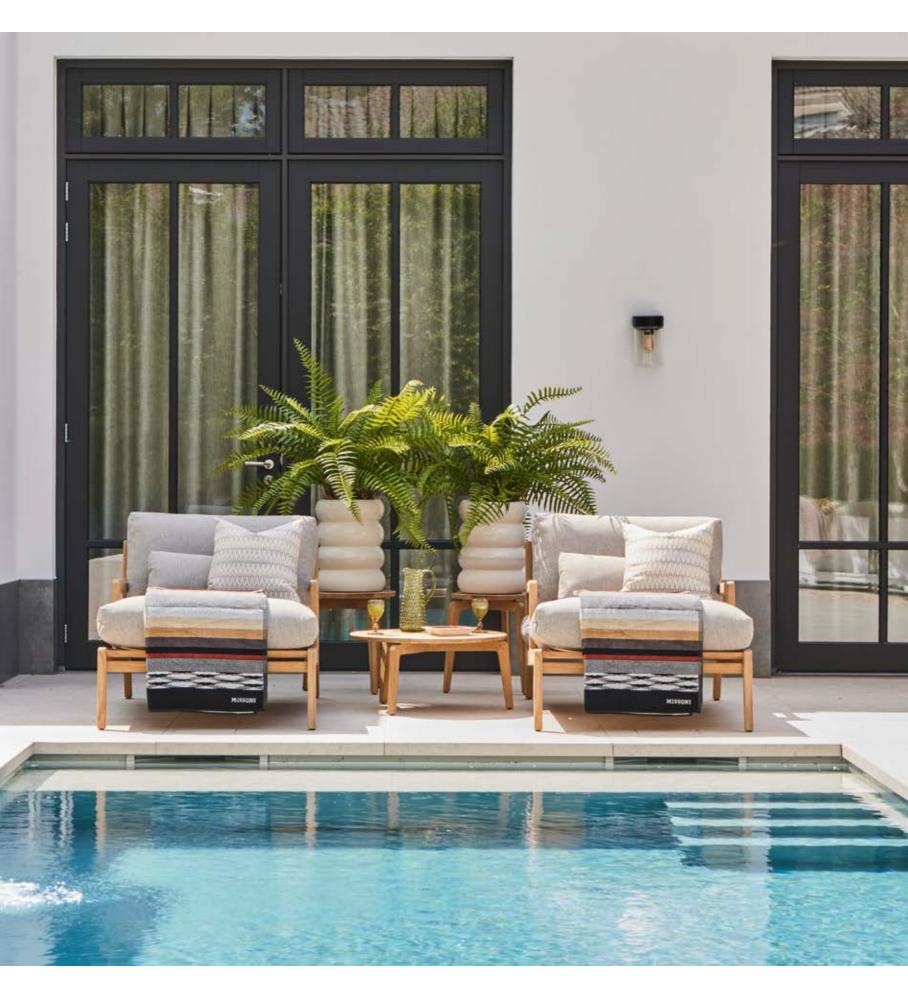

# ALLURE

#### **LOUNGING & DINING**

Royal cushions, ultra-wide and deep seating elements, and robust frame constructions made of the highest quality materials. Allure offers luxury and comfort in every aspect. The inviting designs are stylish eye-catchers that provide a very chic appearance to your garden or terrace.

The seemingly frameless design of the Blocchi lounge set is a persuasive invitation to cherish its comfort.

Royal seats, wide and deep, scatter cushions to create your ideal position. This is lounging!

ALLURE LOUNGING ASPEN LOUNGE SET

A seamless and sleek ensemble of tables and bench in one design.

The stylish design, premium fabric and cushions offer you a soft touch and warm welcome.