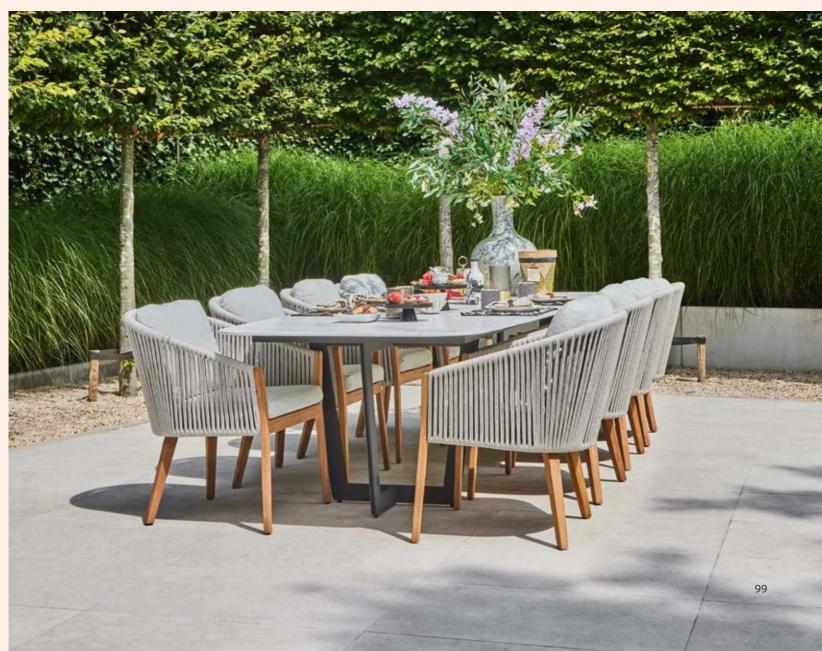

#### From traditional dining to 'low dining'

A decent dining table is solid and stylish. SUNS dining tables can withstand a drop of rain. The same goes for our dining chairs. And years of experience, refined design, and high-end materials provide SUNS dining chairs with an unequalled seating comfort. SUNS has both regular dining chairs as well as stackable ones, or with an adjustable backrest. But 'low' is the latest trend in dining. The comfort of a lounge set is combined with the practical aspect of classic dining. Ideal for hours of dining and relaxing with friends and family.

# **PURE**

#### **LOUNGING & DINING**

With solid teak designs inspired by elements from nature, the Pure series is characterized by organic materials and shapes. These organic materials and shapes go perfectly together with distinctive design elements and high-end outdoor materials. Pure combines comfort with character.

This lounge set owes its stylish appearance to its beautiful use of teak, strong angles and richly filled cushions.

Inspired by iconic designs of the past, in contemporary quality.

The new trend in outdoor living: all-teak furniture with organic shapes.