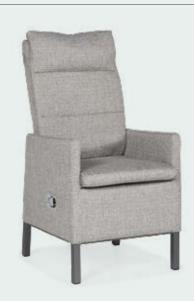

# Adjustable back-rest

The Lido lounger features a back-rest adjustable in 4 positions. Tune it easily to your needs.

Sliding cushions are a thing of the past with the innovative SUNS cushion-fixation.

Just put the seperate Viëste bench seat on your table bench. Experience the surprising comfort of this seat.

# Adjustable back-rest

The Nardo lounger features a back-rest adjustable in 4 positions. Tune it easily to your needs.

2

3

4

Enjoy the quality of a lounge set in different set-ups.

URBAN LOUNGING LIDO LOUNGER - SIDE TABLE