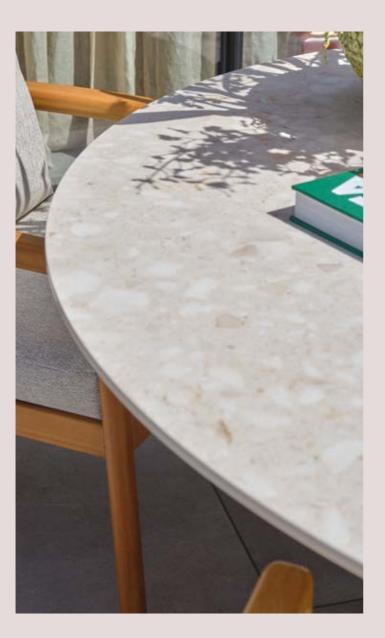

### **Neolith®**

#### **NATURE MEETS INNOVATION**

Neolith® consists of 100% natural raw materials. Neolith® is formed through an innovative process of sintering and high-pressure. The result is a very hard, impermeable and scratch-resistant material that can withstand all weather influences: cold, heat, moisture, drought and UV light. Neolith® table tops have a long lifespan and retain their attractive appearance.

Discover our Neolith® table tops in various designs.

Rounded elements that accentuate the natural character of the wood.