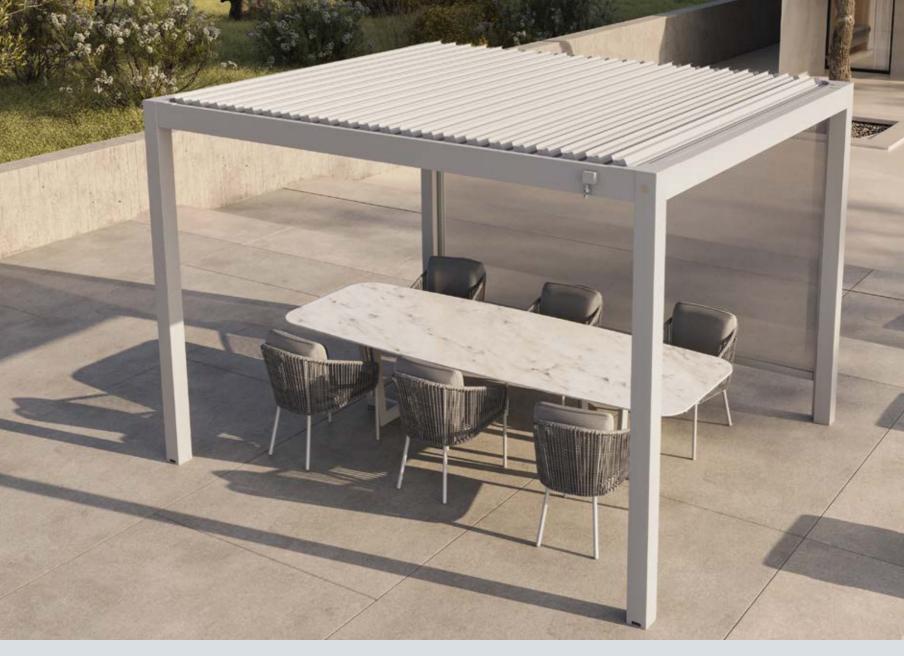

# **GAZEBO COLLECTION**

# **OUTDOORS ALL YEAR ROUND**

Sun, shade, even sitting outside during a summer rain. With a SUNS Gazebo you are always comfortable. The strong construction is made of high-quality industrial aluminium, has rainwater drainage, and can be used in almost any garden or outdoor space. It is a smart modular system that can be realized in only one day and allows you to create your ideal patio cover.

The SUNS Gazebo collection offers various types and sizes, and different shutter systems for the roof. You can expand endlessly by connecting different modules together. The sides can be provided with optional roll-up-and-down screens or aluminium panels. Everything manually or automatically driven. Some gazebos even include LED lighting. You choose!