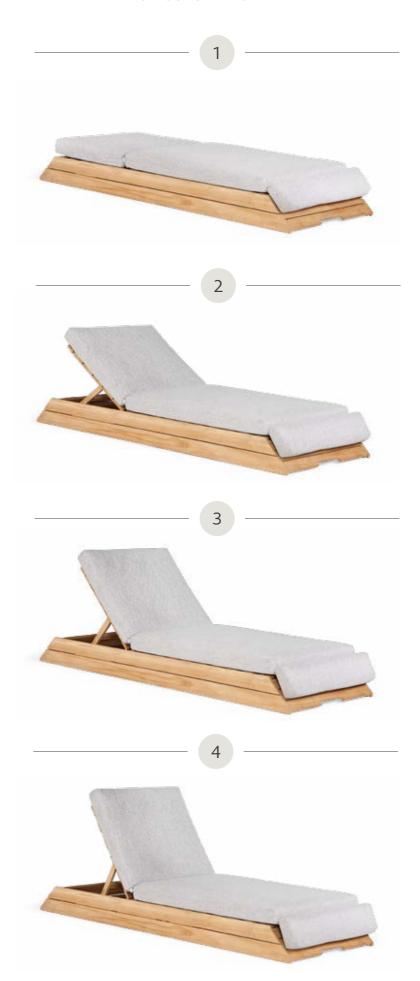

# Adjustable back-rest

The Lido lounger features a back-rest adjustable in 4 positions. Tune it easily to your needs.

Sliding cushions are a thing of the past with the innovative SUNS cushion-fixation.

Just put the seperate Viëste bench seat on your table bench. Experience the surprising comfort of this seat.

# Adjustable back-rest

The Nardo lounger features a back-rest adjustable in 4 positions. Tune it easily to your needs.

2

3

4

Enjoy the quality of a lounge set in different set-ups.

URBAN LOUNGING LIDO LOUNGER - SIDE TABLE