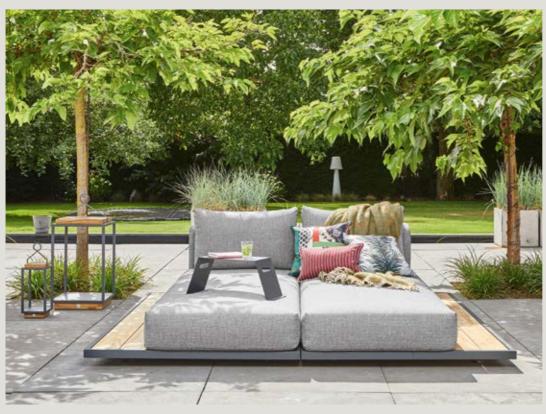

#### THE PERFECT SET-UP

With many of our lounge set series, the 'You create' concept offers plenty of options for creating the ideal set-up for your lounge set. Just mix and match the different combinations of 2-seater and 3-seater sofas, loungers, and matching tables.

What about a loungy corner set-up with a chaise longue, or an Ibiza set-up with two separate sofas facing each other? When you have chosen your basic configuration, you can add various armrests, side tables and hockers.

Get inspired and create your perfect and personal set-up.