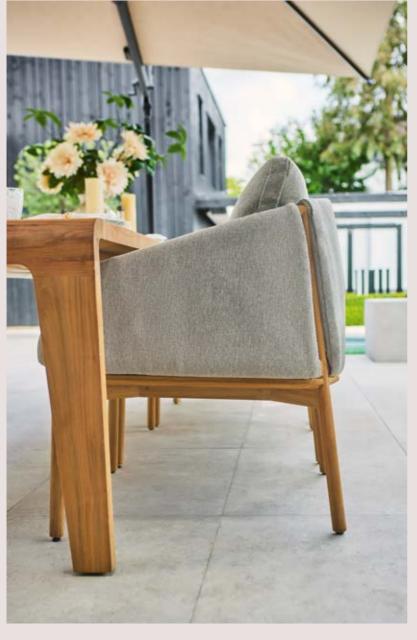

#### **LOUNGING & DINING**

With solid teak designs inspired by elements from nature, the Pure series is characterized by organic materials and shapes. These organic materials and shapes go perfectly together with distinctive design elements and high-end outdoor materials. Pure combines comfort with character.

This lounge set owes its stylish appearance to its beautiful use of teak, strong angles and richly filled cushions.

Inspired by iconic designs of the past, in contemporary quality.

The new trend in outdoor living: all-teak furniture with organic shapes.