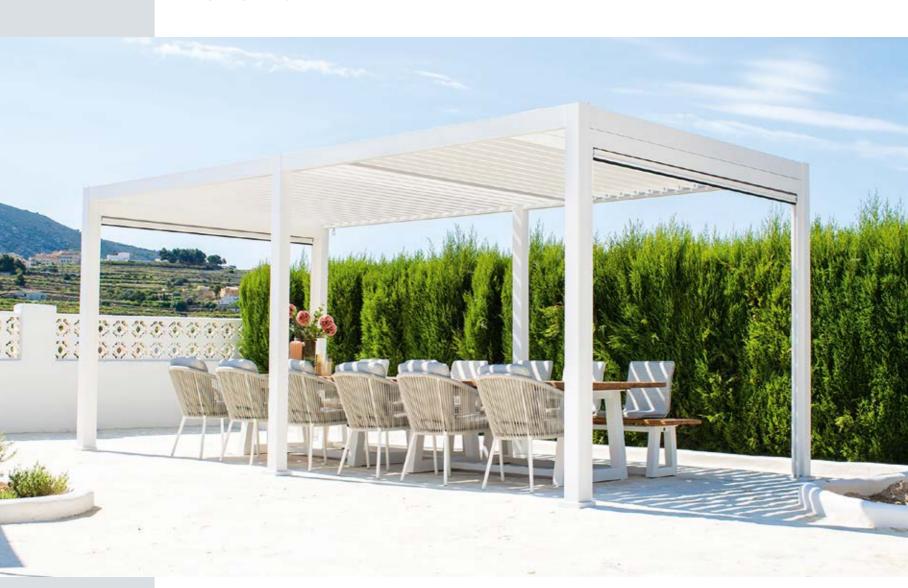

# **GAZEBO COLLECTION**

# **OUTDOORS ALL YEAR ROUND**

Sun, shade, even sitting outside during a summer rain. With a SUNS Gazebo you are always comfortable. The strong construction is made of high-quality industrial aluminium, has rainwater drainage, and can be used in almost any garden or outdoor space. It is a smart modular system that can be realized in only one day and allows you to create your ideal patio cover.

The SUNS Gazebo collection offers various types and sizes, and different shutter systems for the roof. You can expand endlessly by connecting different modules together. The sides can be provided with optional roll-up-and-down screens or aluminium panels. Everything manually or automatically driven. Some gazebos even include LED lighting. You choose!