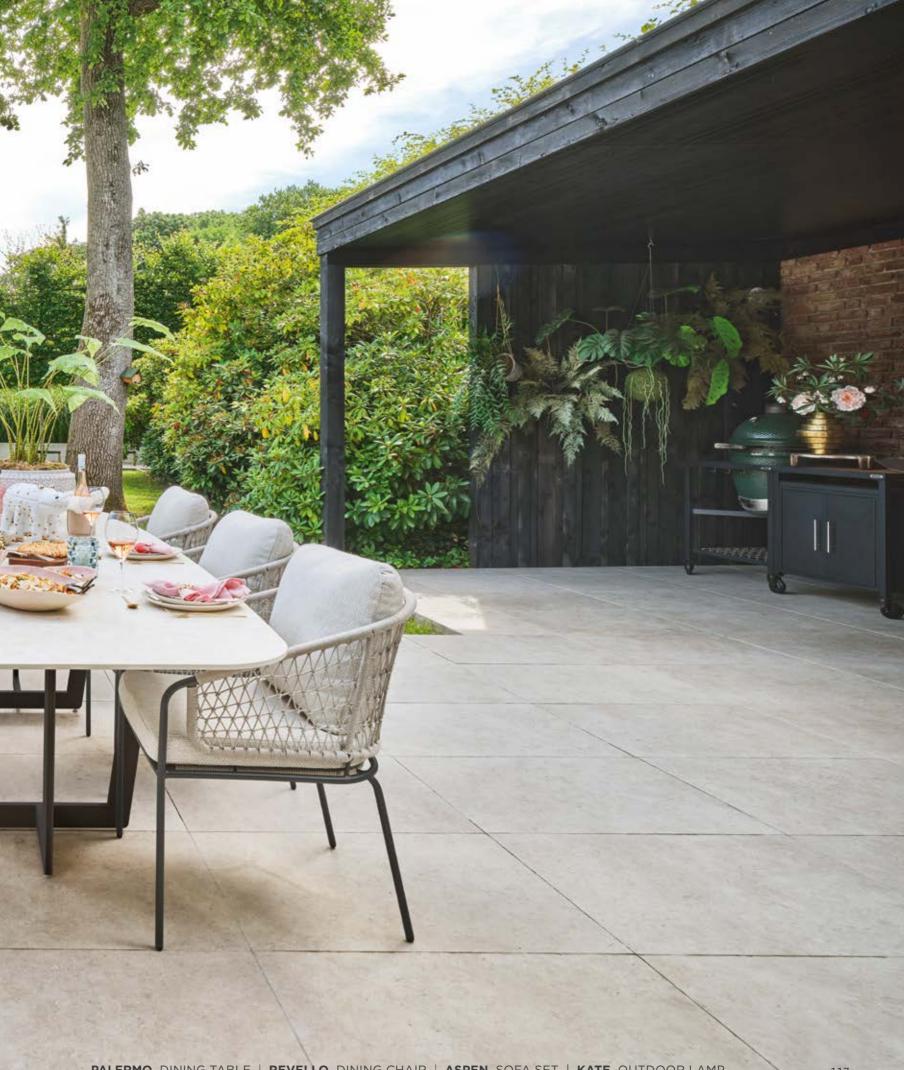

## **URBAN**

#### **LOUNGING & DINING**

The trendy industrial and sometimes subtle character of the Urban series is combined with innovative features such as premium ropework seats and clever cushion-fixation.

It offers stylish contemporary design and comfort. Urban gives your outdoor space a cool and fashionable touch.

Aluminium of industrial quality will hold up to its promises for a lifetime.