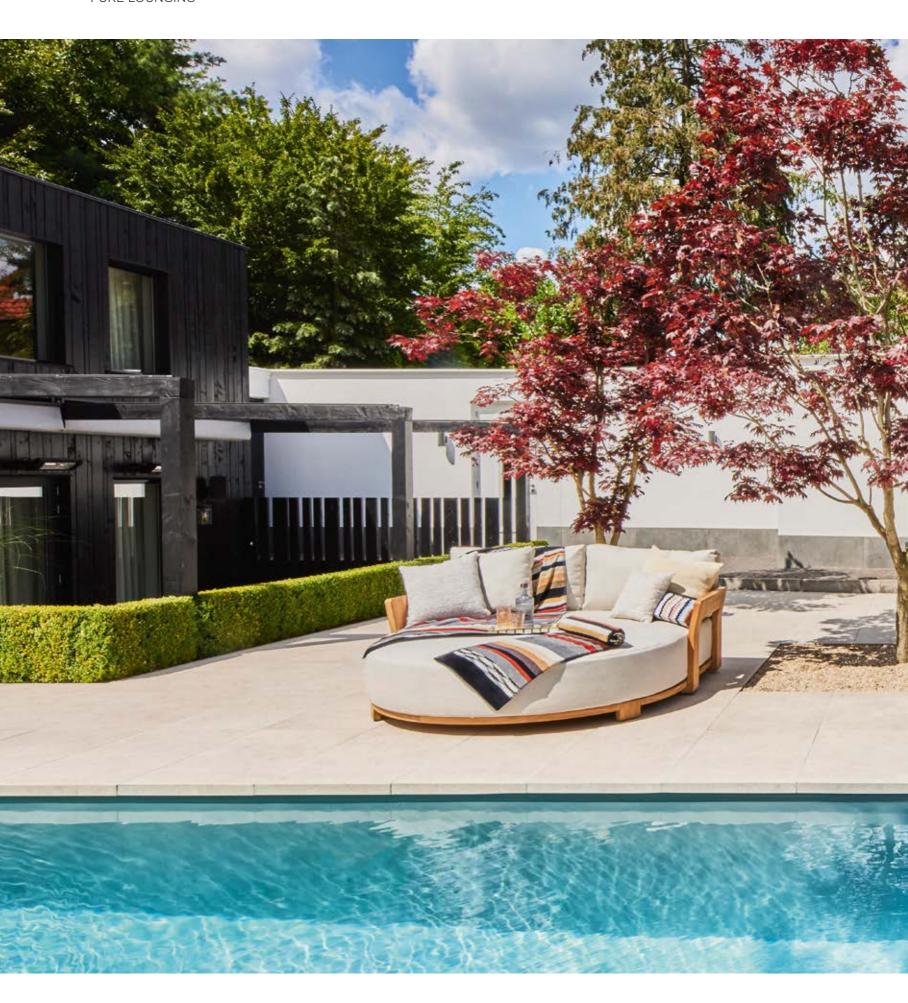

The Portofino lounge set, a sleek design for the modern garden, with the warmth of teak.

TERMOLI DINING CHAIR

with cushion

FLORINE DINING CHAIR

ARITZO DINING CHAIR

with cushion

VERONA DINING CHAIR

Kim Kötter and Jaap Reesema bought a house on a true dream location. The house is located by the water and overlooks a protected nature reserve. After a tasteful metamorphosis of the house, it was now the garden's turn. With a private beach and heated swimming pool, it always feels like a holiday here.