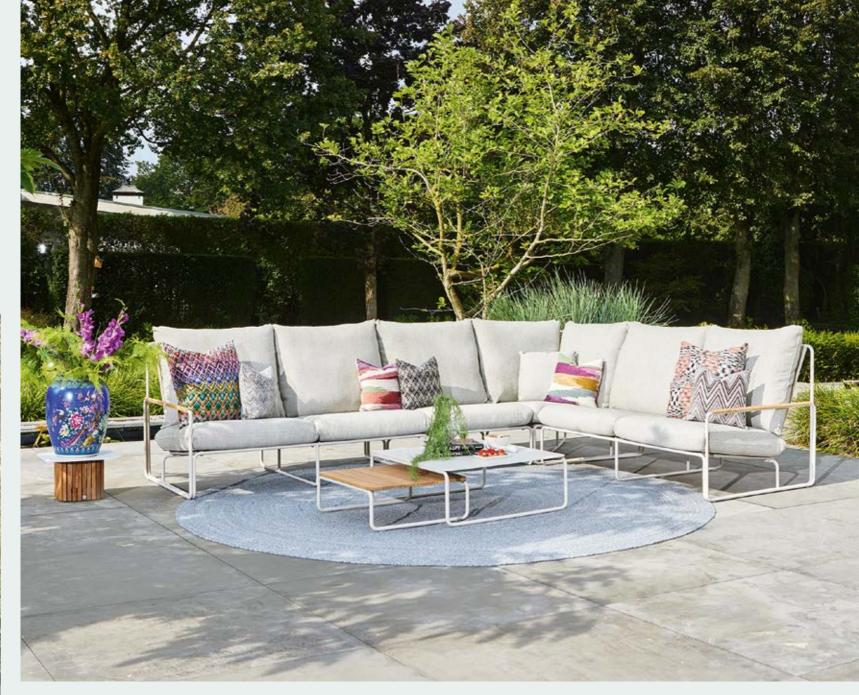

# **PURE**

#### **LOUNGING & DINING**

With solid teak designs inspired by elements from nature, the Pure series is characterized by organic materials and shapes. These organic materials and shapes go perfectly together with distinctive design elements and high-end outdoor materials. Pure combines comfort with character.

This lounge set owes its stylish appearance to its beautiful use of teak, strong angles and richly filled cushions.

Inspired by iconic designs of the past, in contemporary quality.

The new trend in outdoor living: all-teak furniture with organic shapes.

Discover our Neolith® table tops in various designs.

Rounded elements that accentuate the natural character of the wood.