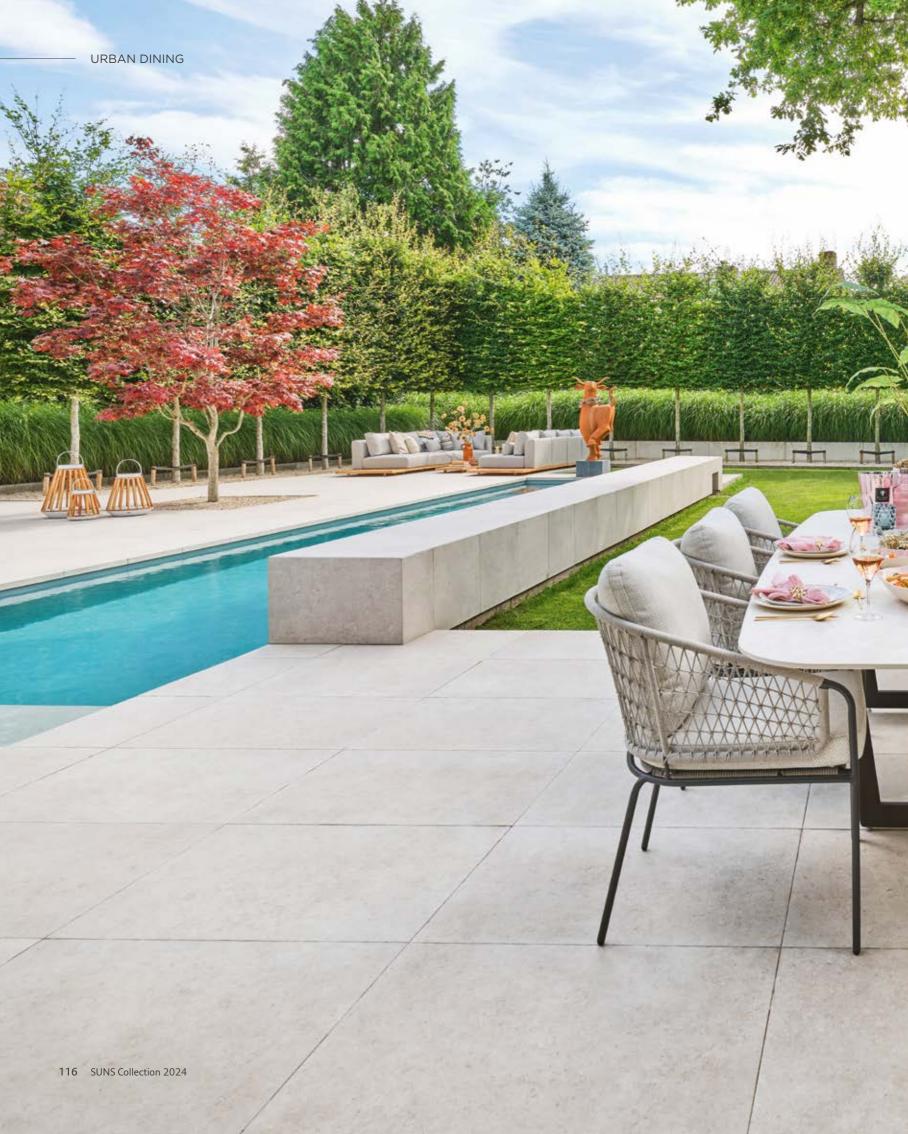

## **URBAN**

#### **LOUNGING & DINING**

The trendy industrial and sometimes subtle character of the Urban series is combined with innovative features such as premium ropework seats and clever cushion-fixation.

It offers stylish contemporary design and comfort. Urban gives your outdoor space a cool and fashionable touch.

Aluminium of industrial quality will hold up to its promises for a lifetime.