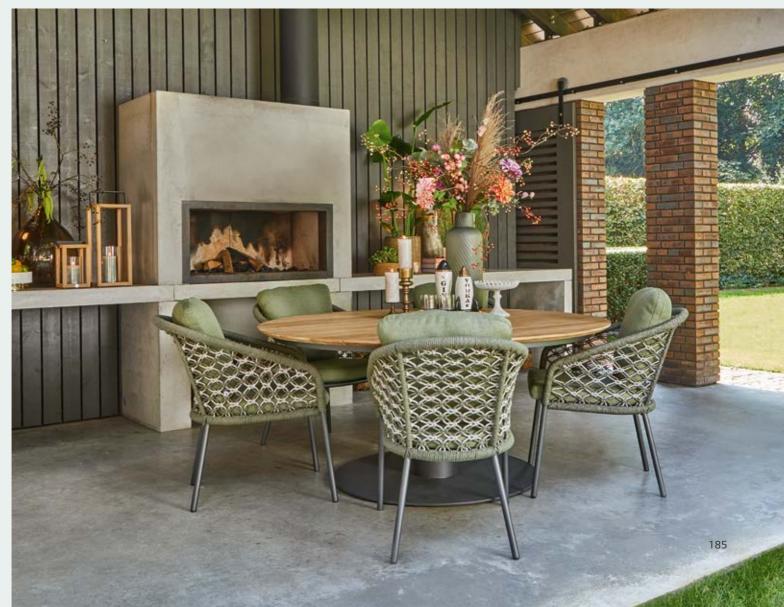

## **URBAN**

#### **LOUNGING & DINING**

The trendy industrial and sometimes subtle character of the Urban series is combined with innovative features such as premium ropework seats and clever cushion-fixation.

It offers stylish contemporary design and comfort. Urban gives your outdoor space a cool and fashionable touch.

Aluminium of industrial quality will hold up to its promises for a lifetime.