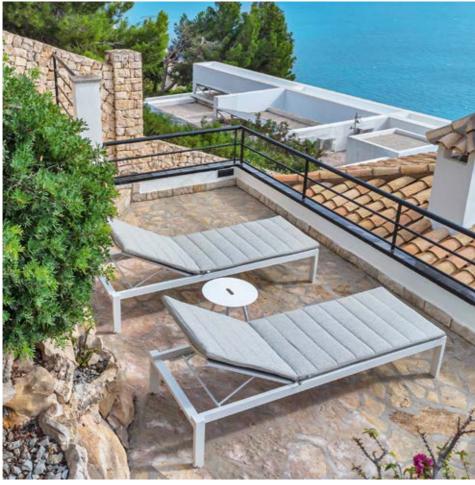

#### Lounging is relaxing

To fully enjoy your outdoor space, a lounge set is an absolute must. Lounging equals relaxing. Comfortable cushions and high-quality materials make a SUNS lounge set the ideal outdoor furniture to unwind on. Remarkable in the SUNS collection are the designs with extra low and deep seats, also known as 'low loungers'.

This trend is reflected in the popular platform lounge sets, where tables and the seating area are a seamless and sleek ensemble.

#### From traditional dining to 'low dining'

A decent dining table is solid and stylish. SUNS dining tables can withstand a drop of rain. The same goes for our dining chairs. And years of experience, refined design, and high-end materials provide SUNS dining chairs with an unequalled seating comfort. SUNS has both regular dining chairs as well as stackable ones, or with an adjustable backrest. But 'low' is the latest trend in dining. The comfort of a lounge set is combined with the practical aspect of classic dining. Ideal for hours of dining and relaxing with friends and family.