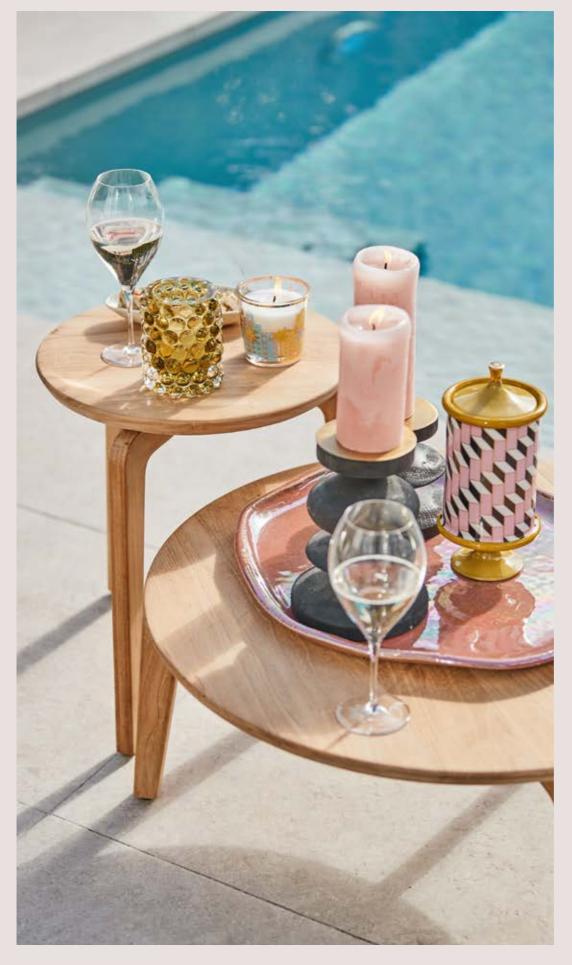

# **LIGHTING**

SUNS features a broad collection of stylish outdoor solar lamps, lamp stands and candles.

Complex outdoor power circuits are history! The solar lamps draw energy from the sun, operate up to 18 hours and can be placed just where you need them. With the stylish lamp stands you turn your outdoor space into a truly intimate setting. And the candles can be matched nicely, enhancing the ambiance of your garden or terrace.

## IVY LAMP STAND

JANE FLOOR LAMP

The charm of candlelight.

LUCA CANDLE

SAM CANDLE

# ZARA CANDLE