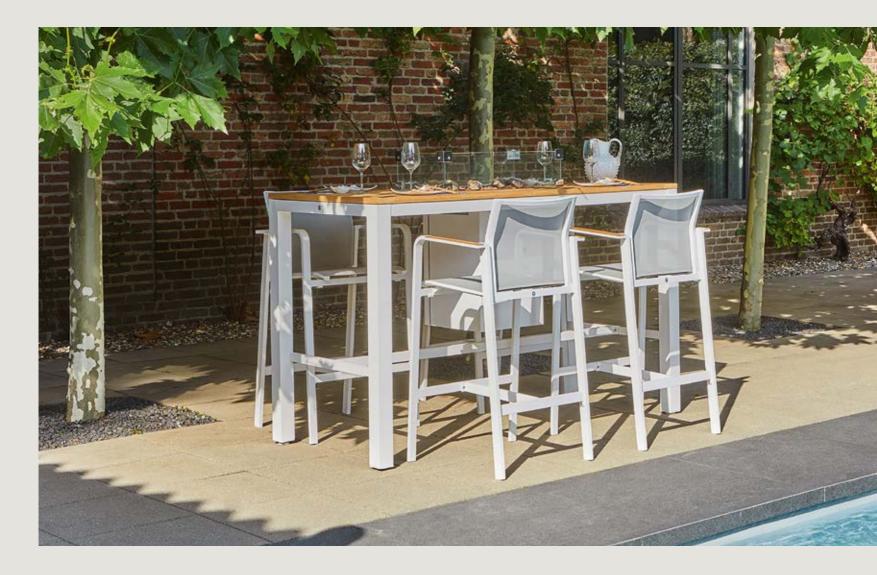

#### From traditional dining to 'low dining'

A decent dining table is solid and stylish. SUNS dining tables can withstand a drop of rain. The same goes for our dining chairs. And years of experience, refined design, and high-end materials provide SUNS dining chairs with an unequalled seating comfort. SUNS has both regular dining chairs as well as stackable ones, or with an adjustable backrest. But 'low' is the latest trend in dining. The comfort of a lounge set is combined with the practical aspect of classic dining. Ideal for hours of dining and relaxing with friends and family.

# **LOW DINING**

Low dining is the new trend.

Combining the functionality of a traditional dining table with the comfort of a lounge set.

GRADO LOW DINING TABLE | DOLCE LOW DINING CHAIR

Massive teak table, inspired by the illustrious Baobab tree.