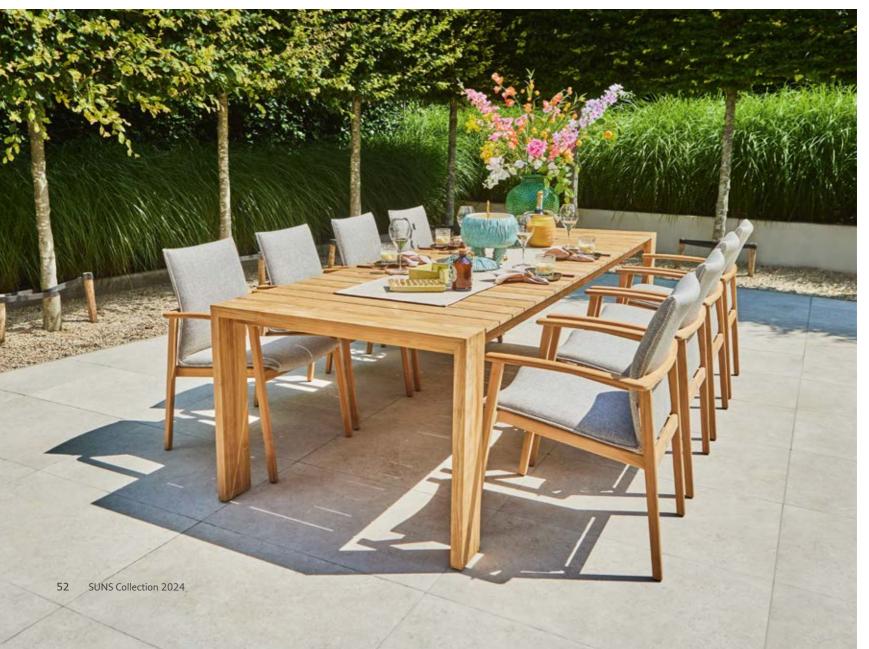

The Portofino lounge set, a sleek design for the modern garden, with the warmth of teak.

TERMOLI DINING CHAIR

with cushion

FLORINE DINING CHAIR

ARITZO DINING CHAIR

with cushion

VERONA DINING CHAIR

Kim Kötter and Jaap Reesema bought a house on a true dream location. The house is located by the water and overlooks a protected nature reserve. After a tasteful metamorphosis of the house, it was now the garden's turn. With a private beach and heated swimming pool, it always feels like a holiday here.

### **FEATURED PRODUCTS**

Aspen sofa set | Palermo dining table |
Vittoria dining chair | Termoli sofa set | Nardo lounger |
Veneto carpet | Arezzo pouf | Jill lamp stand |
Kate outdoor lamp | Eve outdoor lamp | Cosa cushion