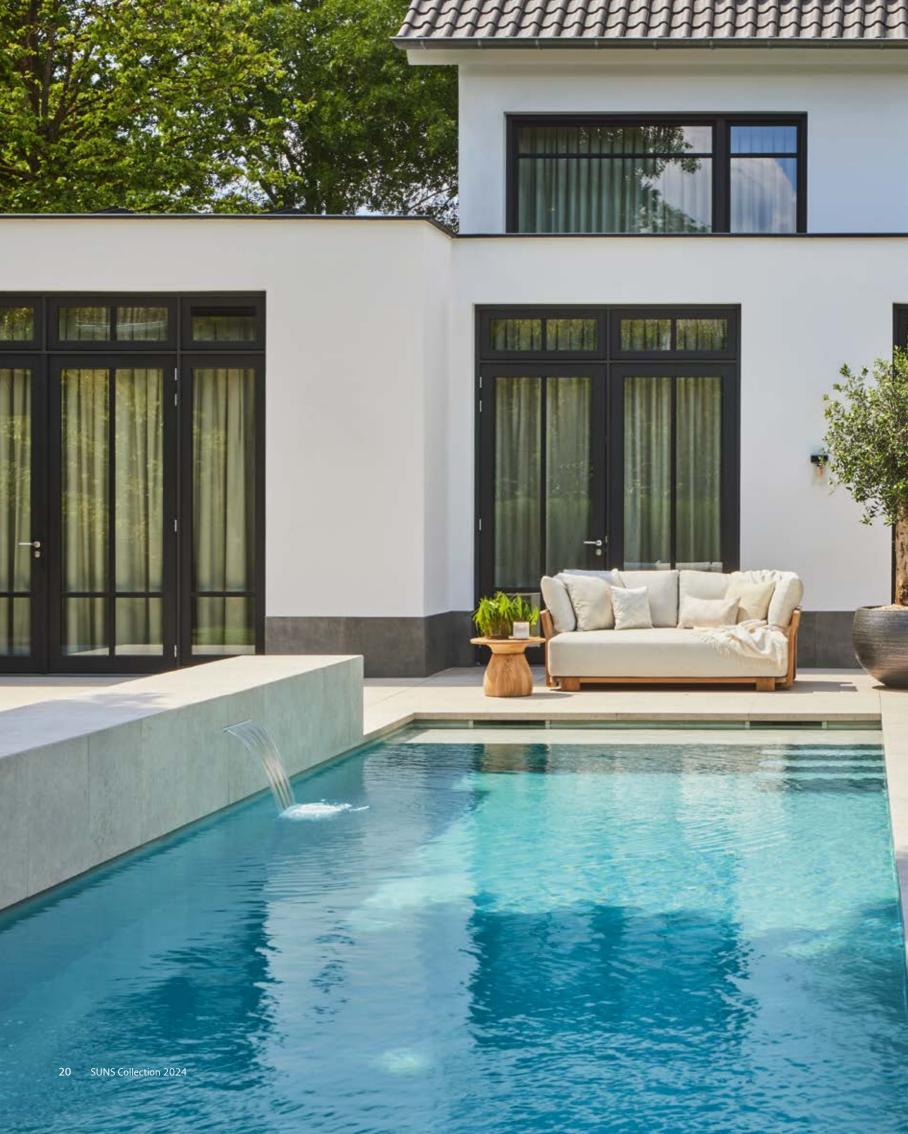

## The garden as an extension of the interior

Without a lounge- and dining set, your garden is not finished. Increasingly, we are turning our outdoor spaces into an extension of our interior. We happily invest in beautiful designed and comfortable outdoor furniture, add accessories for extra coziness, and stay outside as long as possible.

#### Lounging is relaxing

To fully enjoy your outdoor space, a lounge set is an absolute must. Lounging equals relaxing. Comfortable cushions and high-quality materials make a SUNS lounge set the ideal outdoor furniture to unwind on. Remarkable in the SUNS collection are the designs with extra low and deep seats, also known as 'low loungers'.

This trend is reflected in the popular platform lounge sets, where tables and the seating area are a seamless and sleek ensemble.