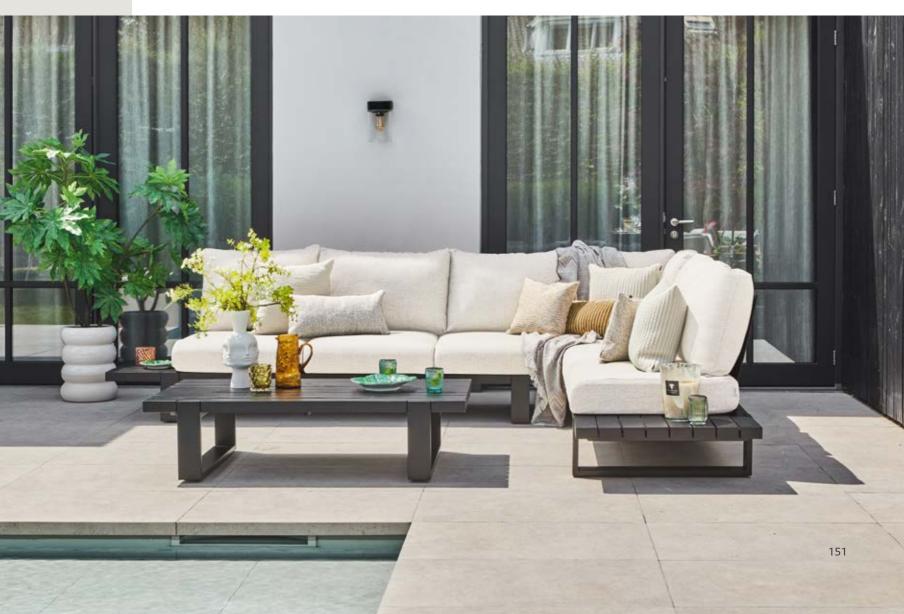

# **PURE**

#### **LOUNGING & DINING**

With solid teak designs inspired by elements from nature, the Pure series is characterized by organic materials and shapes. These organic materials and shapes go perfectly together with distinctive design elements and high-end outdoor materials. Pure combines comfort with character.

This lounge set owes its stylish appearance to its beautiful use of teak, strong angles and richly filled cushions.

Inspired by iconic designs of the past, in contemporary quality.

The new trend in outdoor living: all-teak furniture with organic shapes.

Discover our Neolith® table tops in various designs.

Rounded elements that accentuate the natural character of the wood.