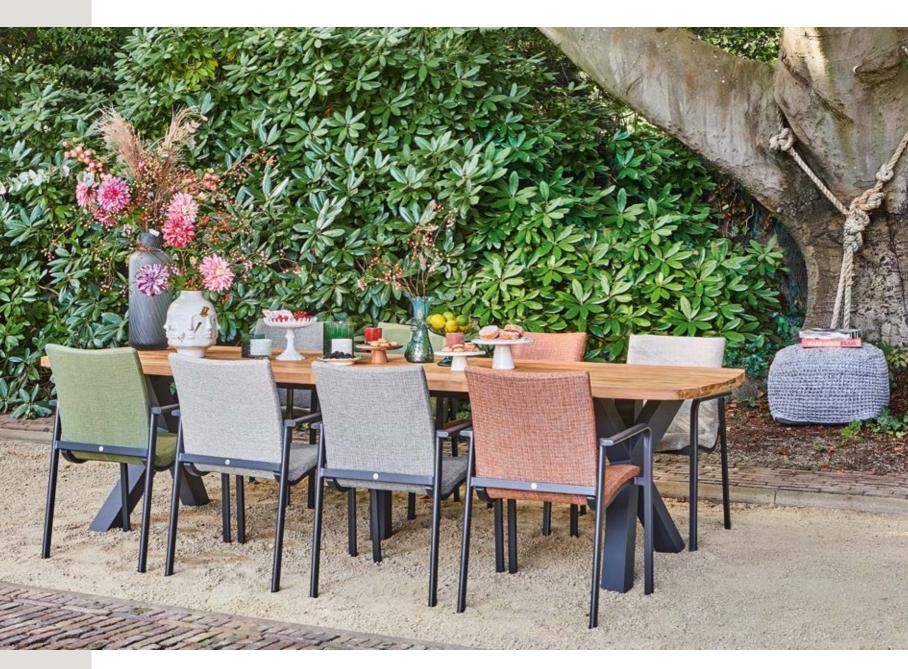

## **URBAN**

#### **LOUNGING & DINING**

The trendy industrial and sometimes subtle character of the Urban series is combined with innovative features such as premium ropework seats and clever cushion-fixation.

It offers stylish contemporary design and comfort. Urban gives your outdoor space a cool and fashionable touch.

Aluminium of industrial quality will hold up to its promises for a lifetime.