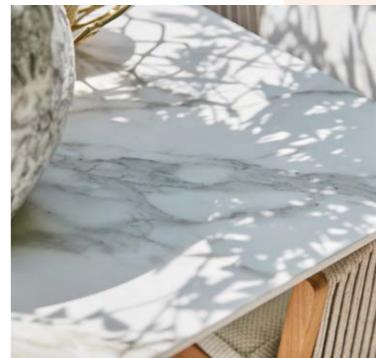

### **Neolith®**

#### **NATURE MEETS INNOVATION**

Neolith® consists of 100% natural raw materials. Neolith® is formed through an innovative process of sintering and high-pressure. The result is a very hard, impermeable and scratch-resistant material that can withstand all weather influences: cold, heat, moisture, drought and UV light. Neolith® table tops have a long lifespan and retain their attractive appearance.

Discover our Neolith® table tops in various designs.

Rounded elements that accentuate the natural character of the wood.