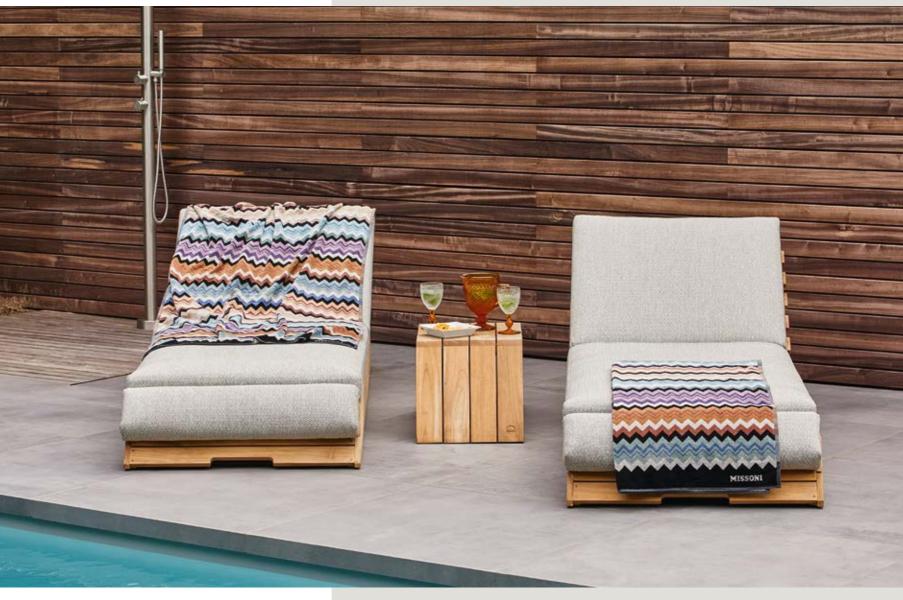

#### From traditional dining to 'low dining'

A decent dining table is solid and stylish. SUNS dining tables can withstand a drop of rain. The same goes for our dining chairs. And years of experience, refined design, and high-end materials provide SUNS dining chairs with an unequalled seating comfort. SUNS has both regular dining chairs as well as stackable ones, or with an adjustable backrest. But 'low' is the latest trend in dining. The comfort of a lounge set is combined with the practical aspect of classic dining. Ideal for hours of dining and relaxing with friends and family.

# **LOW DINING**

Low dining is the new trend.

Combining the functionality of a traditional dining table with the comfort of a lounge set.

GRADO LOW DINING TABLE | DOLCE LOW DINING CHAIR

Massive teak table, inspired by the illustrious Baobab tree.