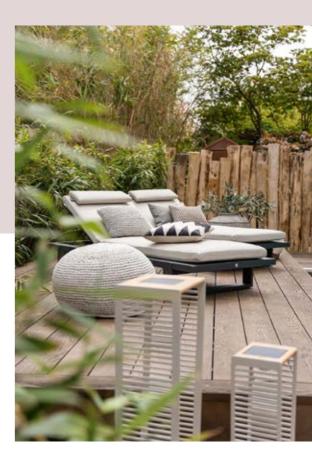

## **URBAN**

#### **LOUNGING & DINING**

The trendy industrial and sometimes subtle character of the Urban series is combined with innovative features such as premium ropework seats and clever cushion-fixation.

It offers stylish contemporary design and comfort. Urban gives your outdoor space a cool and fashionable touch.