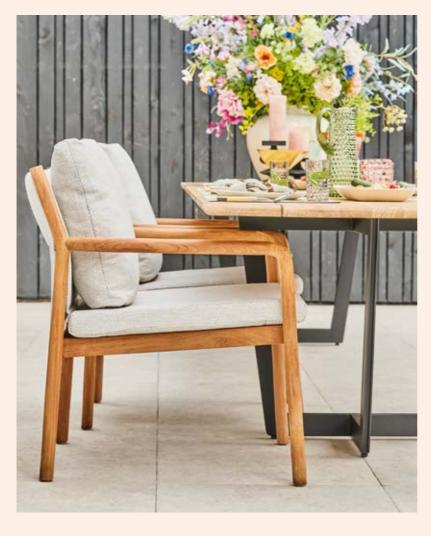

#### From traditional dining to 'low dining'

A decent dining table is solid and stylish. SUNS dining tables can withstand a drop of rain. The same goes for our dining chairs. And years of experience, refined design, and high-end materials provide SUNS dining chairs with an unequalled seating comfort. SUNS has both regular dining chairs as well as stackable ones, or with an adjustable backrest. But 'low' is the latest trend in dining. The comfort of a lounge set is combined with the practical aspect of classic dining. Ideal for hours of dining and relaxing with friends and family.

The Portofino lounge set, a sleek design for the modern garden, with the warmth of teak.

TERMOLI DINING CHAIR

with cushion

FLORINE DINING CHAIR

ARITZO DINING CHAIR

with cushion

VERONA DINING CHAIR

Kim Kötter and Jaap Reesema bought a house on a true dream location. The house is located by the water and overlooks a protected nature reserve. After a tasteful metamorphosis of the house, it was now the garden's turn. With a private beach and heated swimming pool, it always feels like a holiday here.