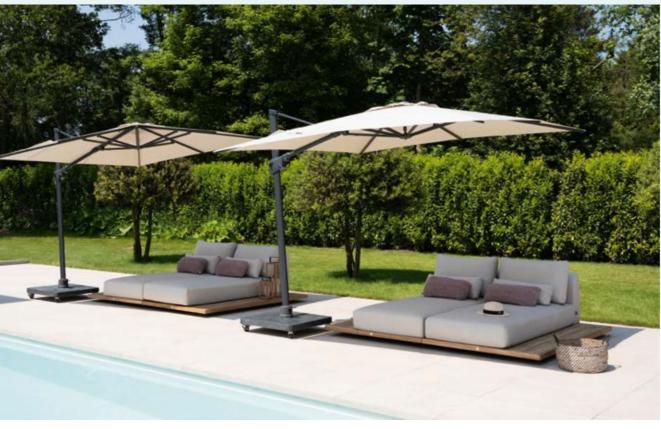

# Easily adjustable

This umbrella is easy to adjust to the position of the sun and can be easily moved thanks to its castors.

# **Dionne Snel**

Holiday in your own garden

Take a look at the exceptional lovely garden of Dionne Snel and Joel Beukers. Together with outdoor architect Buro van Rooijen from Maastricht and SUNS, they created the perfect holiday feeling in their backyard.

# "Imagine yourself in a Mediterranean vibe"