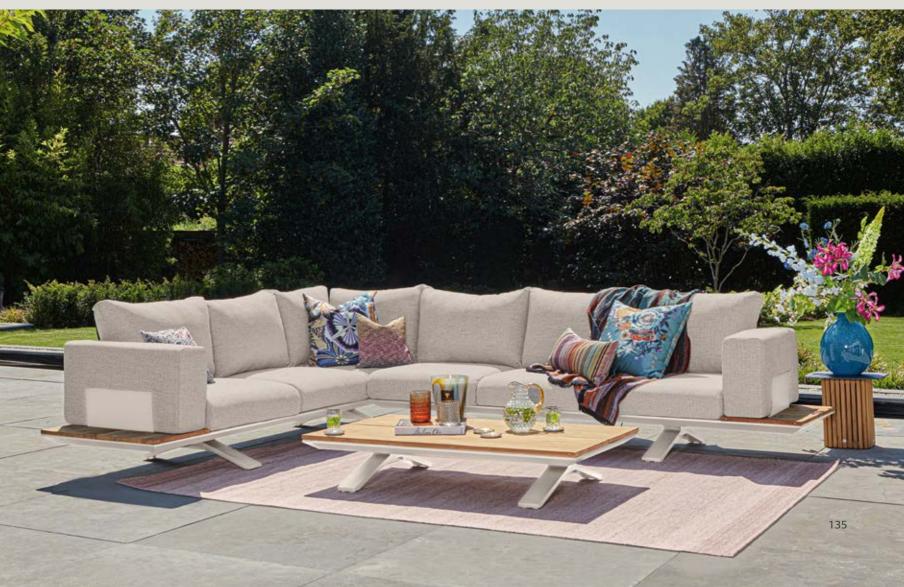

# ALLURE

#### **LOUNGING & DINING**

Royal cushions, ultra-wide and deep seating elements, and robust frame constructions made of the highest quality materials. Allure offers luxury and comfort in every aspect. The inviting designs are stylish eye-catchers that provide a very chic appearance to your garden or terrace.

The seemingly frameless design of the Blocchi lounge set is a persuasive invitation to cherish its comfort.

Royal seats, wide and deep, scatter cushions to create your ideal position. This is lounging!

ALLURE LOUNGING ASPEN LOUNGE SET

A seamless and sleek ensemble of tables and bench in one design.

The stylish design, premium fabric and cushions offer you a soft touch and warm welcome.