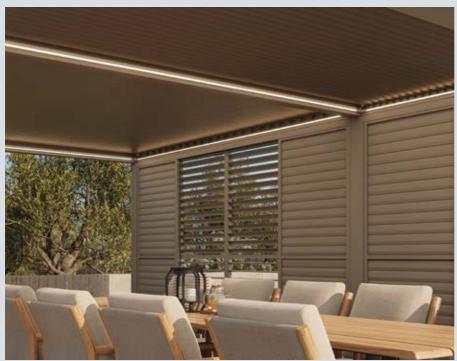

The SUNS Gazebo collection offers various types and sizes, and different shutter systems for the roof. You can expand endlessly by connecting different modules together. The sides can be provided with optional roll-up-and-down screens or aluminium panels. Everything manually or automatically driven. Some gazebos even include LED lighting. You choose!

GAZEBO COLLECTION MARANZA GAZEBO

Modern designs that stand out in comfort and functionality.

Both the shutters and the side screens can be adjusted manually to your liking.

Adjustable fences and shutters provide privacy and the integrated lights create an atmospheric setting.

Maximum flexibility, easy to assemble, and also cozy with warm LED light.

Embrace convenience and style in your outdoor living with these sliding doors.