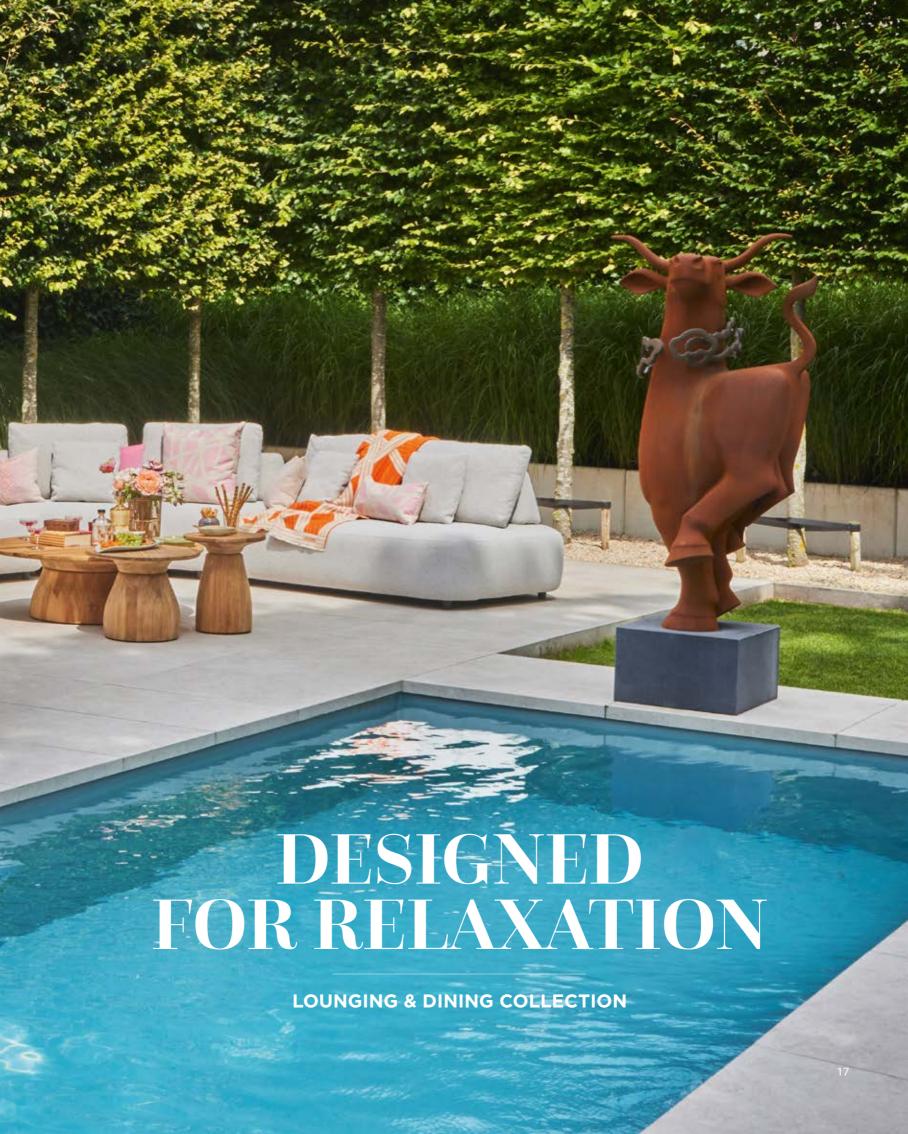

### LOUNGING & DINING

## The garden as an extension of the interior

Without a lounge- and dining set, your garden is not finished. Increasingly, we are turning our outdoor spaces into an extension of our interior. We happily invest in beautiful designed and comfortable outdoor furniture, add accessories for extra coziness, and stay outside as long as possible.

#### Lounging is relaxing

To fully enjoy your outdoor space, a lounge set is an absolute must. Lounging equals relaxing. Comfortable cushions and high-quality materials make a SUNS lounge set the ideal outdoor furniture to unwind on. Remarkable in the SUNS collection are the designs with extra low and deep seats, also known as 'low loungers'.