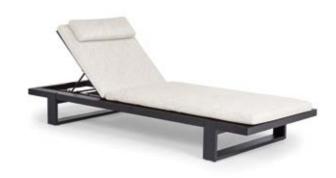

# Adjustable back-rest

The Lido lounger features a back-rest adjustable in 4 positions. Tune it easily to your needs.

Sliding cushions are a thing of the past with the innovative SUNS cushion-fixation.

Just put the seperate Viëste bench seat on your table bench. Experience the surprising comfort of this seat.

# Adjustable back-rest

The Nardo lounger features a back-rest adjustable in 4 positions. Tune it easily to your needs.

2

3

4

Enjoy the quality of a lounge set in different set-ups.

URBAN LOUNGING LIDO LOUNGER - SIDE TABLE