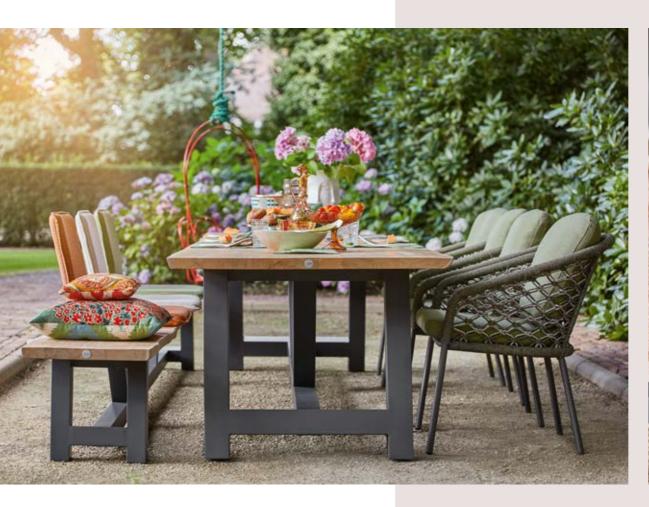

# **PURE**

#### **LOUNGING & DINING**

With solid teak designs inspired by elements from nature, the Pure series is characterized by organic materials and shapes. These organic materials and shapes go perfectly together with distinctive design elements and high-end outdoor materials. Pure combines comfort with character.

This lounge set owes its stylish appearance to its beautiful use of teak, strong angles and richly filled cushions.

Inspired by iconic designs of the past, in contemporary quality.

The new trend in outdoor living: all-teak furniture with organic shapes.

Discover our Neolith® table tops in various designs.

Rounded elements that accentuate the natural character of the wood.