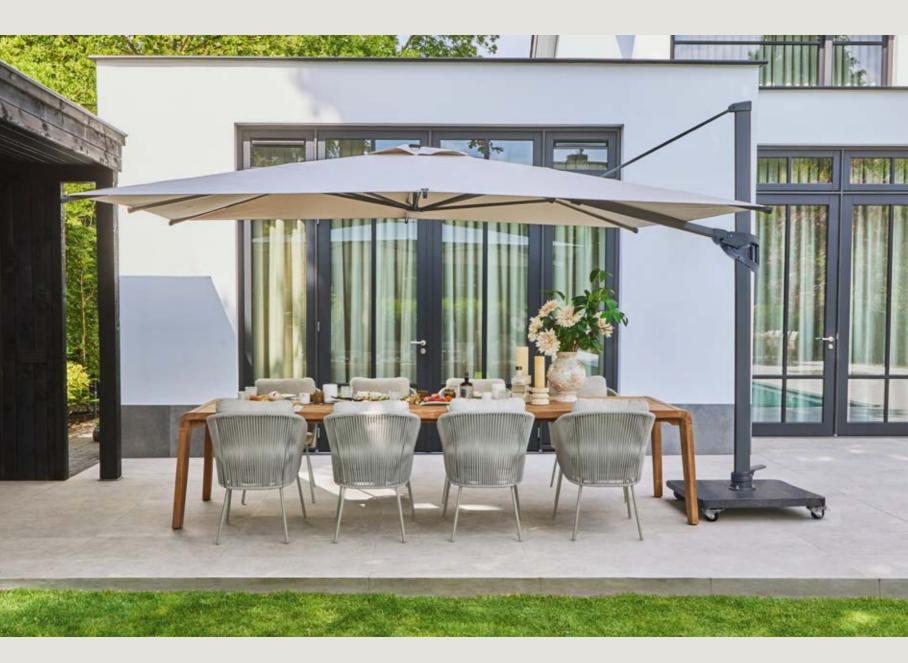

# Easily adjustable

This umbrella is easy to adjust to the position of the sun and can be easily moved thanks to its castors.