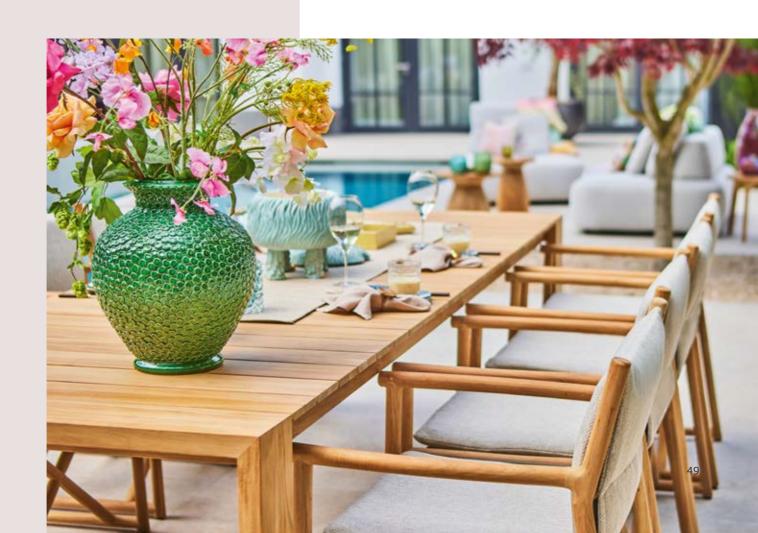

# **PURE**

#### **LOUNGING & DINING**

With solid teak designs inspired by elements from nature, the Pure series is characterized by organic materials and shapes. These organic materials and shapes go perfectly together with distinctive design elements and high-end outdoor materials. Pure combines comfort with character.

This lounge set owes its stylish appearance to its beautiful use of teak, strong angles and richly filled cushions.

Inspired by iconic designs of the past, in contemporary quality.

The new trend in outdoor living: all-teak furniture with organic shapes.

Discover our Neolith® table tops in various designs.

Rounded elements that accentuate the natural character of the wood.