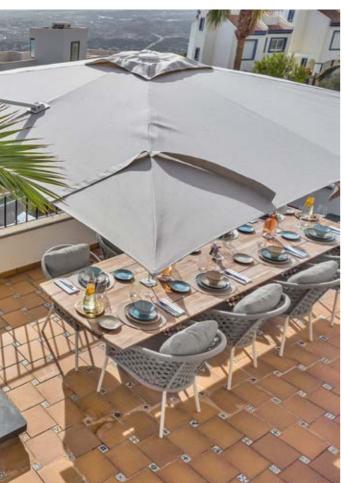

The Portofino lounge set, a sleek design for the modern garden, with the warmth of teak.

TERMOLI DINING CHAIR

with cushion

FLORINE DINING CHAIR

ARITZO DINING CHAIR

with cushion

VERONA DINING CHAIR

Kim Kötter and Jaap Reesema bought a house on a true dream location. The house is located by the water and overlooks a protected nature reserve. After a tasteful metamorphosis of the house, it was now the garden's turn. With a private beach and heated swimming pool, it always feels like a holiday here.