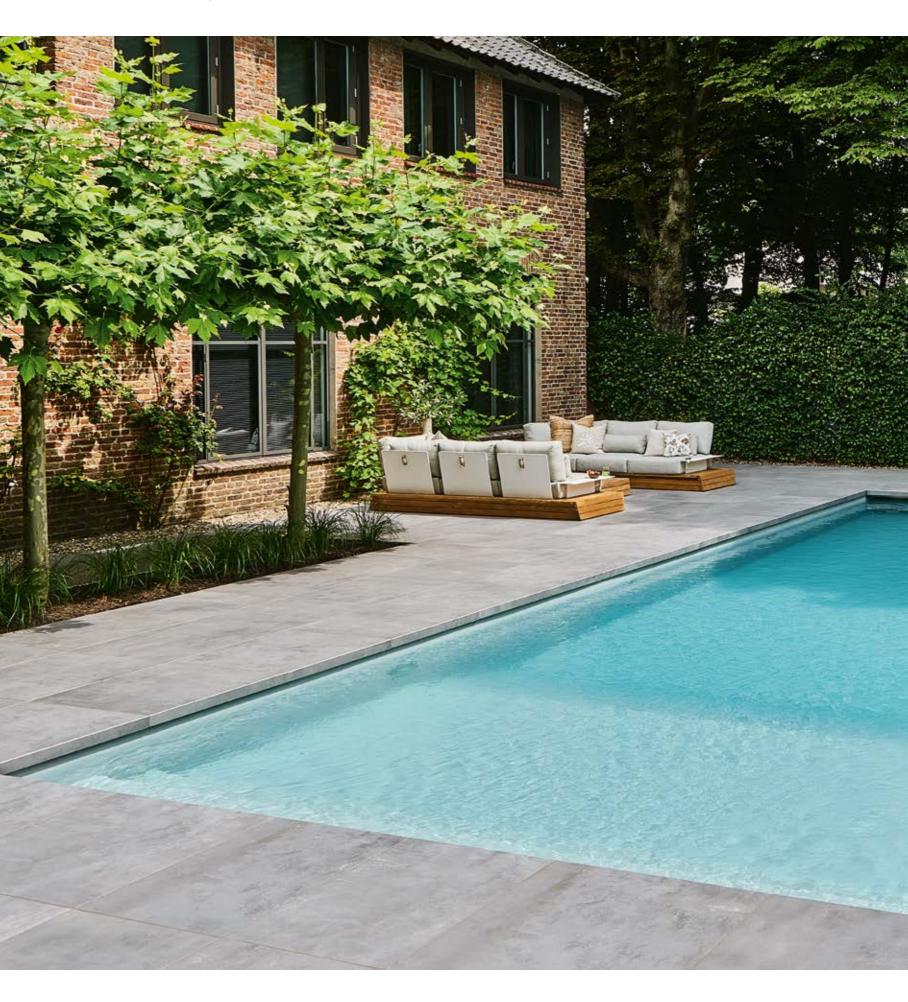

The Portofino lounge set, a sleek design for the modern garden, with the warmth of teak.

TERMOLI DINING CHAIR

with cushion

FLORINE DINING CHAIR

ARITZO DINING CHAIR

with cushion

VERONA DINING CHAIR

Kim Kötter and Jaap Reesema bought a house on a true dream location. The house is located by the water and overlooks a protected nature reserve. After a tasteful metamorphosis of the house, it was now the garden's turn. With a private beach and heated swimming pool, it always feels like a holiday here.