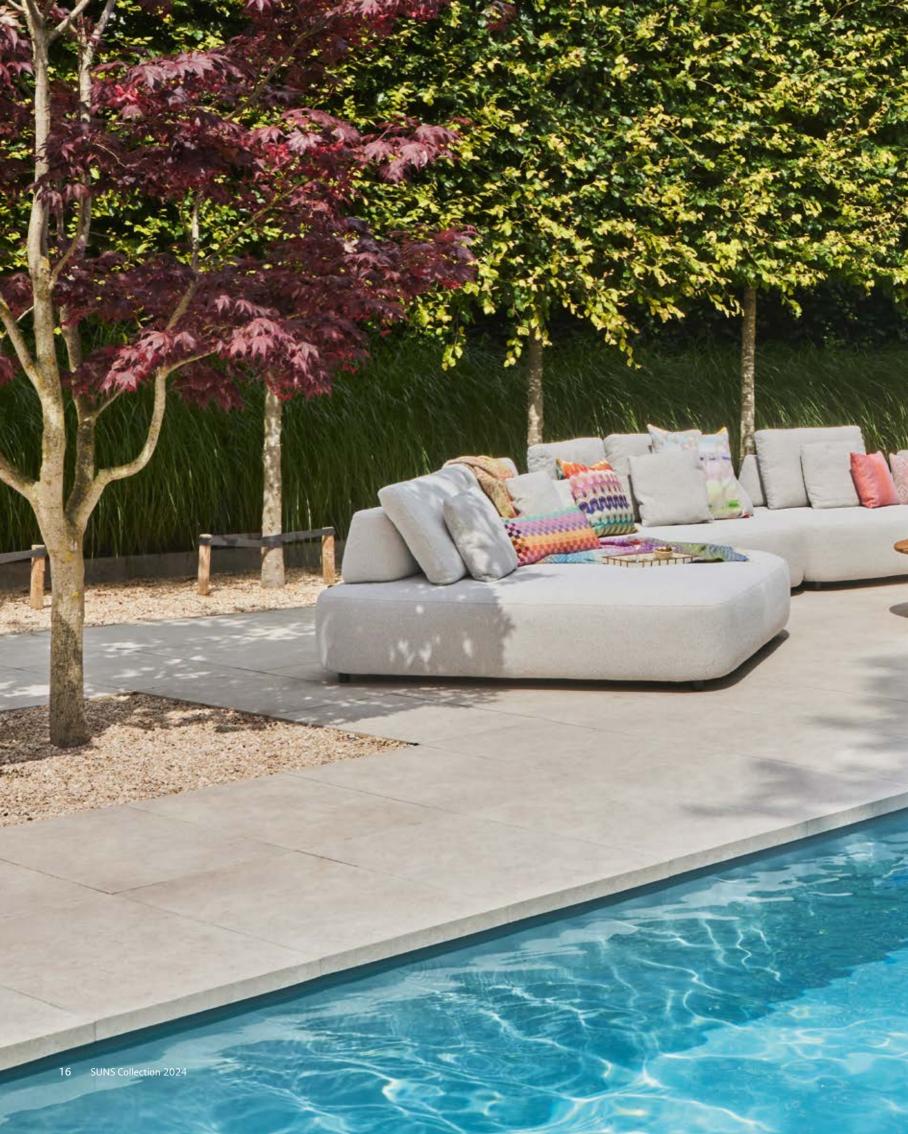

## The garden as an extension of the interior

Without a lounge- and dining set, your garden is not finished. Increasingly, we are turning our outdoor spaces into an extension of our interior. We happily invest in beautiful designed and comfortable outdoor furniture, add accessories for extra coziness, and stay outside as long as possible.

#### Lounging is relaxing

To fully enjoy your outdoor space, a lounge set is an absolute must. Lounging equals relaxing. Comfortable cushions and high-quality materials make a SUNS lounge set the ideal outdoor furniture to unwind on. Remarkable in the SUNS collection are the designs with extra low and deep seats, also known as 'low loungers'.

This trend is reflected in the popular platform lounge sets, where tables and the seating area are a seamless and sleek ensemble.