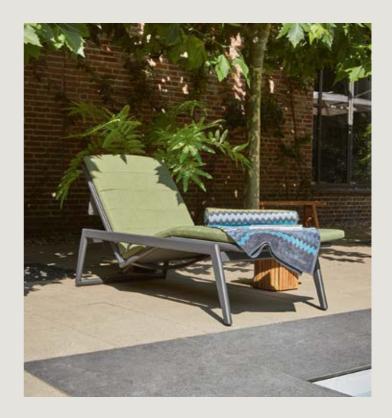

#### Lounging is relaxing

To fully enjoy your outdoor space, a lounge set is an absolute must. Lounging equals relaxing. Comfortable cushions and high-quality materials make a SUNS lounge set the ideal outdoor furniture to unwind on. Remarkable in the SUNS collection are the designs with extra low and deep seats, also known as 'low loungers'.

This trend is reflected in the popular platform lounge sets, where tables and the seating area are a seamless and sleek ensemble.