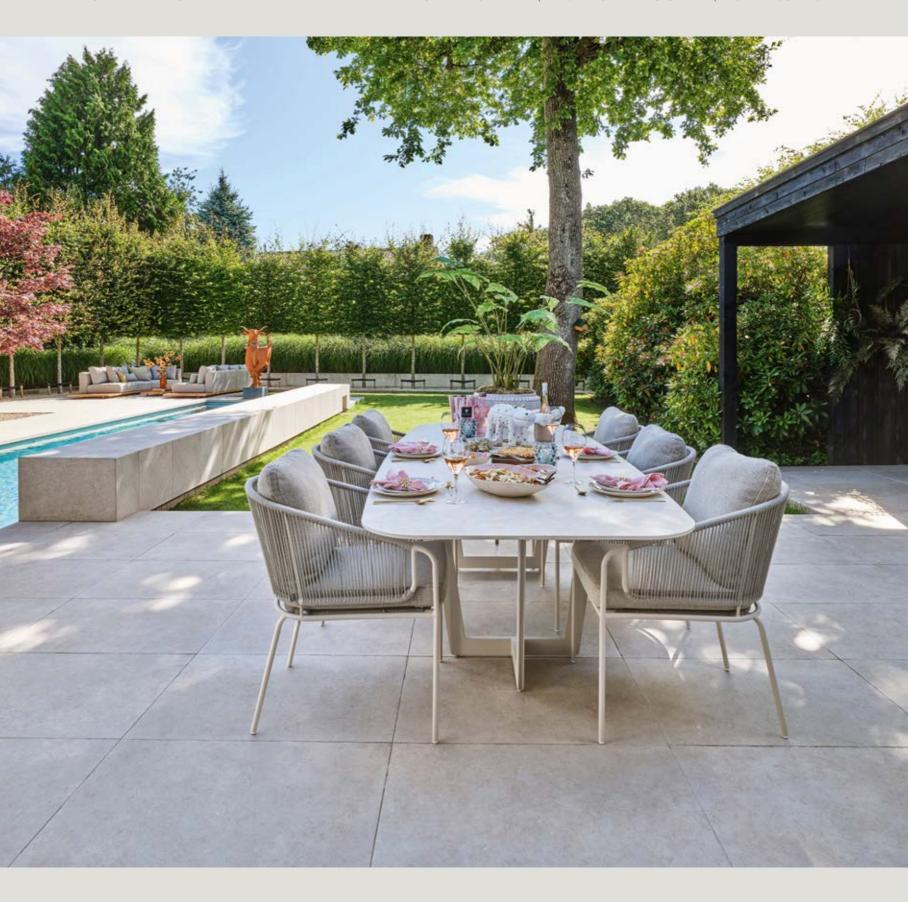

## **URBAN**

#### **LOUNGING & DINING**

The trendy industrial and sometimes subtle character of the Urban series is combined with innovative features such as premium ropework seats and clever cushion-fixation.

It offers stylish contemporary design and comfort. Urban gives your outdoor space a cool and fashionable touch.

Aluminium of industrial quality will hold up to its promises for a lifetime.