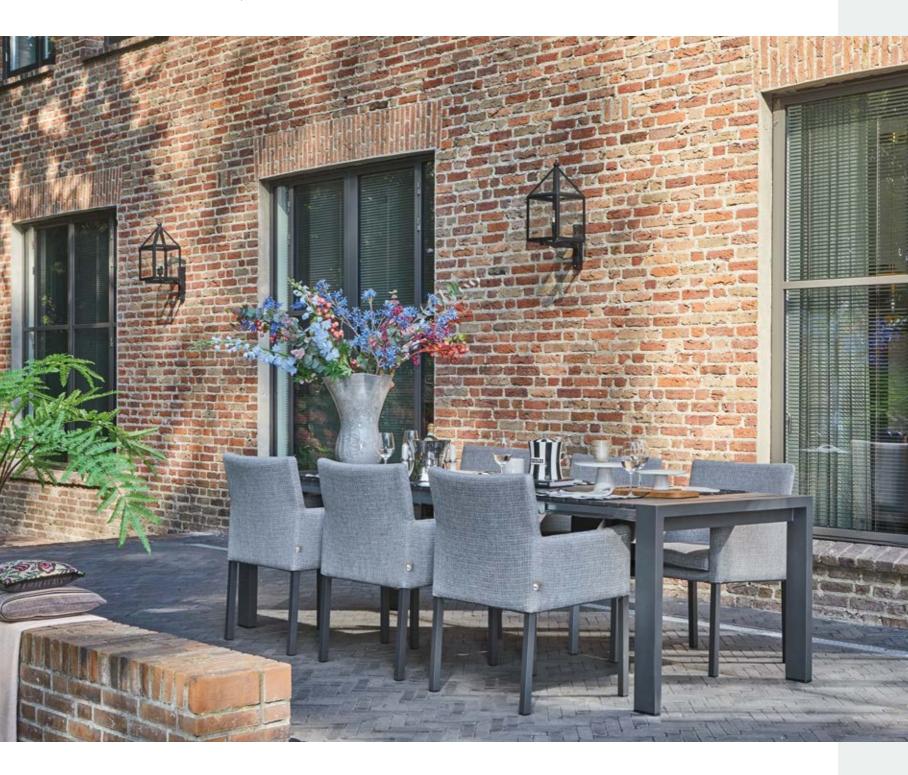

### **CLASSIC**

#### **LOUNGING & DINING**

A classic look and maximum comfort are features that characterize the Classic series. With focus on functional design with an elegant touch. The typical classic look and all kinds of practical solutions, ensure that you can enjoy your outdoor space.

Distinctive weaving of high-end rope offering comfortable seating in style.

No more worries about the rain. All products from the SUNS collection are equipped with water repellent fabric.

PENNA DINING CHAIR