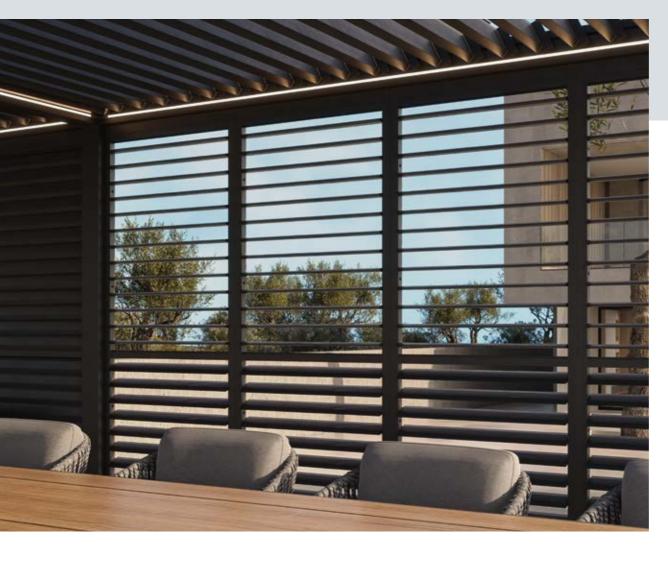

# **GAZEBO COLLECTION**

# **OUTDOORS ALL YEAR ROUND**

Sun, shade, even sitting outside during a summer rain. With a SUNS Gazebo you are always comfortable. The strong construction is made of high-quality industrial aluminium, has rainwater drainage, and can be used in almost any garden or outdoor space. It is a smart modular system that can be realized in only one day and allows you to create your ideal patio cover.

The SUNS Gazebo collection offers various types and sizes, and different shutter systems for the roof. You can expand endlessly by connecting different modules together. The sides can be provided with optional roll-up-and-down screens or aluminium panels. Everything manually or automatically driven. Some gazebos even include LED lighting. You choose!

GAZEBO COLLECTION MARANZA GAZEBO

Modern designs that stand out in comfort and functionality.

Both the shutters and the side screens can be adjusted manually to your liking.

Adjustable fences and shutters provide privacy and the integrated lights create an atmospheric setting.