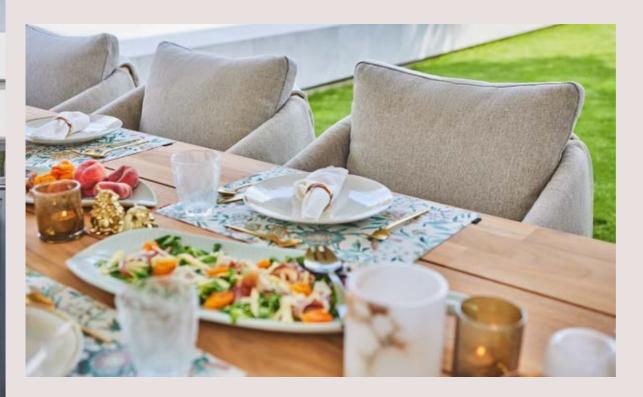

#### From traditional dining to 'low dining'

A decent dining table is solid and stylish. SUNS dining tables can withstand a drop of rain. The same goes for our dining chairs. And years of experience, refined design, and high-end materials provide SUNS dining chairs with an unequalled seating comfort. SUNS has both regular dining chairs as well as stackable ones, or with an adjustable backrest. But 'low' is the latest trend in dining. The comfort of a lounge set is combined with the practical aspect of classic dining. Ideal for hours of dining and relaxing with friends and family.

This lounge set owes its stylish appearance to its beautiful use of teak, strong angles and richly filled cushions.

Inspired by iconic designs of the past, in contemporary quality.

The new trend in outdoor living: all-teak furniture with organic shapes.

Discover our Neolith® table tops in various designs.

Rounded elements that accentuate the natural character of the wood.