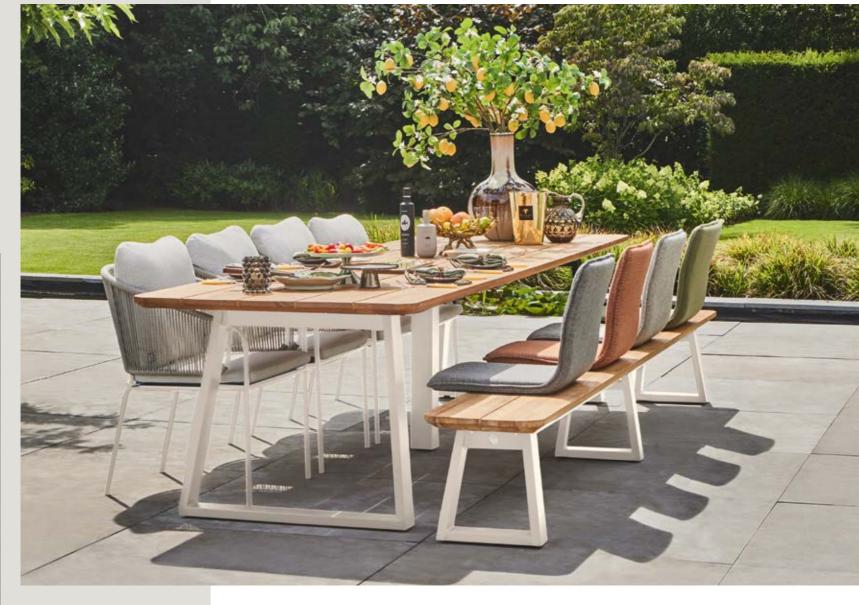

# **PURE**

#### **LOUNGING & DINING**

With solid teak designs inspired by elements from nature, the Pure series is characterized by organic materials and shapes. These organic materials and shapes go perfectly together with distinctive design elements and high-end outdoor materials. Pure combines comfort with character.

This lounge set owes its stylish appearance to its beautiful use of teak, strong angles and richly filled cushions.

Inspired by iconic designs of the past, in contemporary quality.

The new trend in outdoor living: all-teak furniture with organic shapes.

Discover our Neolith® table tops in various designs.

Rounded elements that accentuate the natural character of the wood.