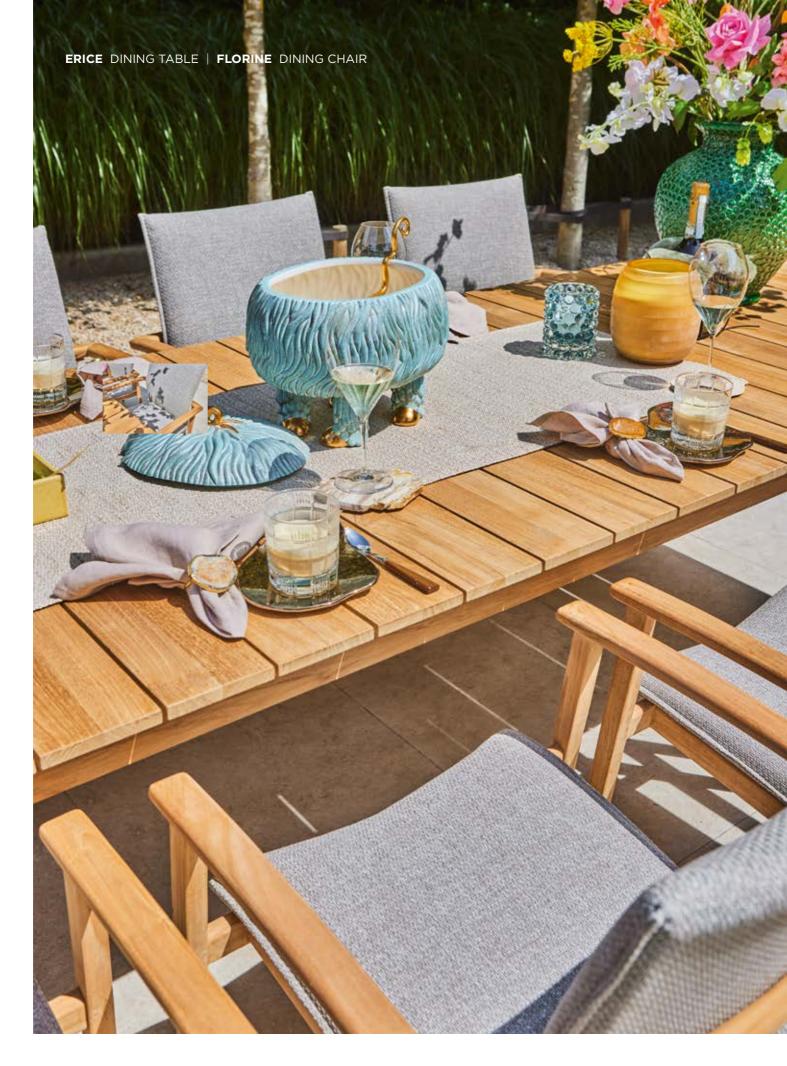

# **PURE**

#### **LOUNGING & DINING**

With solid teak designs inspired by elements from nature, the Pure series is characterized by organic materials and shapes. These organic materials and shapes go perfectly together with distinctive design elements and high-end outdoor materials. Pure combines comfort with character.

This lounge set owes its stylish appearance to its beautiful use of teak, strong angles and richly filled cushions.

Inspired by iconic designs of the past, in contemporary quality.

The new trend in outdoor living: all-teak furniture with organic shapes.

Discover our Neolith® table tops in various designs.

Rounded elements that accentuate the natural character of the wood.